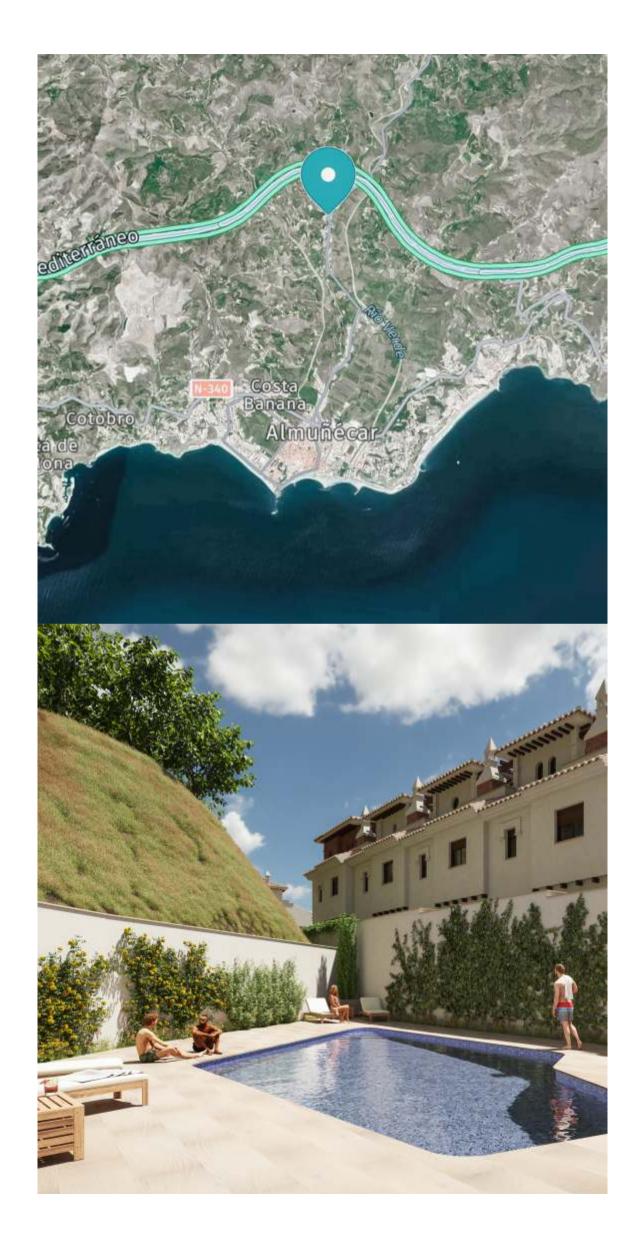

# Closest to Alműécar?

#### Sierra Nevada

100Km away The Sierra Nrvada National Park are located The Sierra Nevada Ski and Mountain Resort, in the Penibetic System, in the municipalities of Monachil and Dílar.

# Other spots...

Costa Sol / Nerja - 20 KM Madrid - 500 KM Barcelona 925 KM Alicante - 400 KM

# your way home with safe investment

IN CONTACT WITH NATURE, ITS SPACES AND THE CHARACTERISTIC TRANQUILITY OF THE PLACE.

OPEN SPACES

BARBEQUE

POOL

GARAGE

MORE ABOUT VISTA VERDE HOMES ...