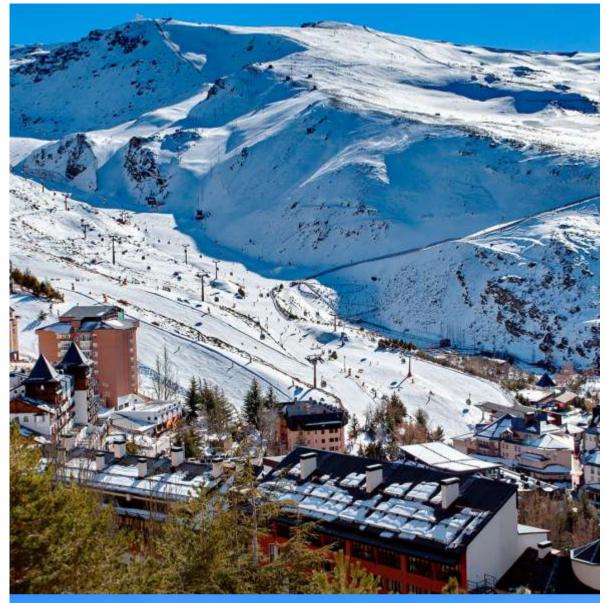

#### Sierra Nevada

100Km away The Sierra Nrvada National Park are located The Sierra Nevada Ski and Mountain Resort, in the Penibetic System, in the municipalities of Monachil and Dílar.