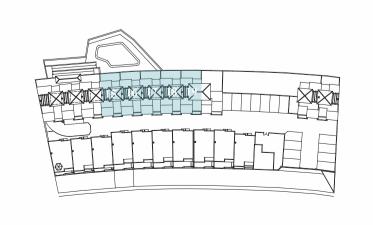

E HOMES

# your way home with safe investment

IN CONTACT WITH NATURE, ITS SPACES AND THE CHARACTERISTIC TRANQUILITY OF THE PLACE.



OPEN SPACES



BARBEQUE



POOL



GARAGE



MORE ABOUT VISTA VERDE HOMES ...

# Typologies



## VISTA VERDE HOMES - TIPO B

NIVEL -1

## NIVEL O

### NIVEL 1











#### SUPERFICIE CONSTRUIDA

 NIVEL -1
 55,73 m²

 NIVEL 0
 49,04 m²

 NIVEL 1
 52,83 m²

 TERRAZA
 15,31 m²

TOTAL  $172,91 \text{ m}^2$ 

SUPERFICIE ÚTIL

TOTAL 133,22 m<sup>2</sup>



2 - 6 - 8 - 10





## VISTA VERDE HOMES - TIPO H



NIVEL 0 NIVEL 1 NIVEL 2 NIVEL 3









#### SUPERFICIE CONSTRUIDA

 NIVEL 0
 49,98 rå

 NIVEL 1
 48,43 rå

 NIVEL 2
 51,65 rå

 NIVEL 3
 10,77 rå

 TERRAZA
 4,80 rå

 TOTAL
 165,63 m²

PATIO PRIVADO 17,08 m²

SUPERFICIE ÚTIL

TOTAL 133,34 m<sup>2</sup>



15-16-17-18 Y 19





# MEDITERRANEAND

tu camino a casa

#### ventas@vistaverdehomes.com

DESARROLLA //



tu camino a casa

PARTNERSHIP //