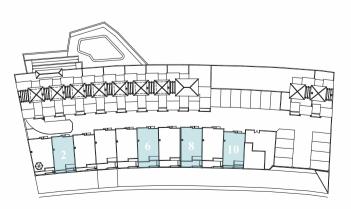

Homes, a Mediterranean project with the Rumbo Atlántico Group's seal of identity in Construction Quality and Integral Service, ideal for your next investment.

- > 3 BEDROOMS
- > 2 BATHROOMS
- > 1 TOILET
- > DINING ROOM
- > KITCHEN
- > TERRACE/LIVING ROOM
- > COURTYARD
- > PRIVATE GARAGE











VISTA VERDE HOMES

# your way home with safe investment

IN CONTACT WITH NATURE, ITS SPACES AND THE CHARACTERISTIC TRANQUILITY OF THE PLACE.



OPEN SPACES



BARBEQUE



POOL



GARAGE



MORE ABOUT VISTA VERDE HOMES ...

# Typologies



## VISTA VERDE HOMES - TIPO B

NIVEL -1

## NIVEL O

### NIVEL 1











#### SUPERFICIE CONSTRUIDA

 NIVEL -1
 55,73 m²

 NIVEL 0
 49,04 m²

 NIVEL 1
 52,83 m²

 TERRAZA
 15,31 m²

TOTAL  $172,91 \text{ m}^2$ 

SUPERFICIE ÚTIL

TOTAL 133,22 m<sup>2</sup>



2 - 6 - 8 - 10





## VISTA VERDE HOMES - TIPO H



NIVEL 0 NIVEL 1 NIVEL 2 NIVEL 3









#### SUPERFICIE CONSTRUIDA

 NIVEL 0
 49,98 rå

 NIVEL 1
 48,43 rå

 NIVEL 2
 51,65 rå

 NIVEL 3
 10,77 rå

 TERRAZA
 4,80 rå

 TOTAL
 165,63 m²

PATIO PRIVADO 17,08 m²

SUPERFICIE ÚTIL

TOTAL 133,34 m<sup>2</sup>



15-16-17-18 Y 19





# MEDITERRANEAND

tu camino a casa

#### ventas@vistaverdehomes.com

DESARROLLA //



tu camino a casa

PARTNERSHIP //