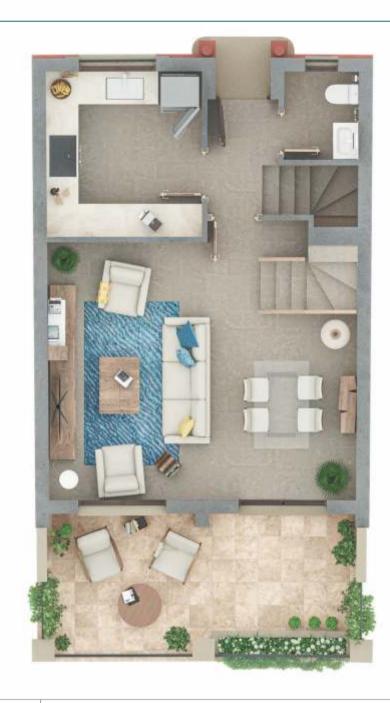

## NIVEL O

#### SUPERFICIE CONSTRUIDA

 NIVEL -1
 55,73 m²

 NIVEL 0
 49,04 m²

 NIVEL 1
 52,83 m²

 TERRAZA
 15,31 m²

TOTAL  $172,91 \text{ m}^2$ 

SUPERFICIE ÚTIL

TOTAL 133,22 m<sup>2</sup>