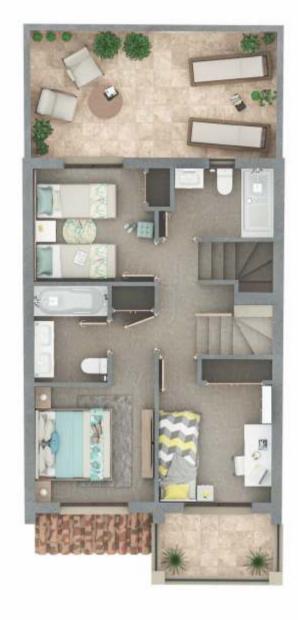

## VISTA VERDE HOMES - TIPO H

NIVEL 0 NIVEL 1 NIVEL 2 NIVEL 3

#### SUPERFICIE CONSTRUIDA

 NIVEL 0
 49,98 rå

 NIVEL 1
 48,43 rå

 NIVEL 2
 51,65 rå

 NIVEL 3
 10,77 rå

 TERRAZA
 4,80 rå

 TOTAL
 165,63 m²

PATIO PRIVADO 17,08 m²

SUPERFICIE ÚTIL

TOTAL 133,34 m<sup>2</sup>

15-16-17-18 Y 19