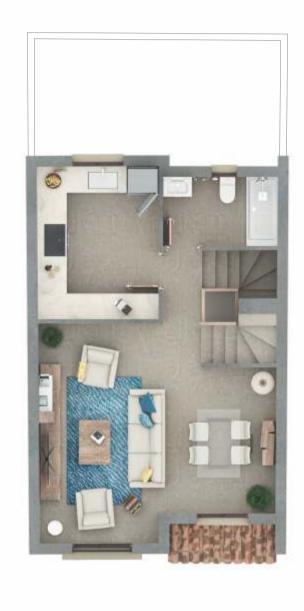

## VISTA VERDE HOMES - TIPO H

NIVEL 0 NIVEL 1 NIVEL 2 NIVEL 3

#### SUPERFICIE CONSTRUIDA

 NIVEL 0
 49,98 rå

 NIVEL 1
 48,43 rå

 NIVEL 2
 51,65 rå

 NIVEL 3
 10,77 rå

 TERRAZA
 4,80 rå

 TOTAL
 165,63 m²

PATIO PRIVADO 17,08 m²

SUPERFICIE ÚTIL

TOTAL 133,34 m<sup>2</sup>

15-16-17-18 Y 19