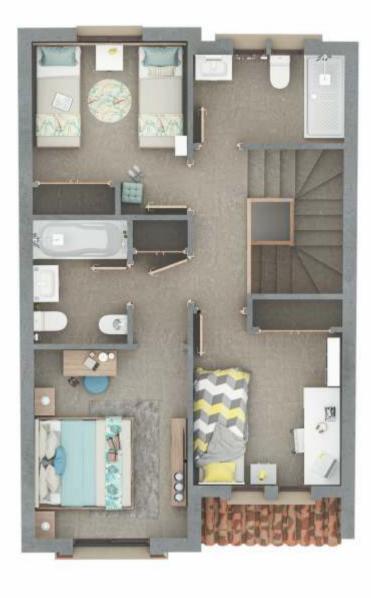

### NIVEL 1

#### SUPERFICIE CONSTRUIDA

 NIVEL -1
 55,73 m²

 NIVEL 0
 49,04 m²

 NIVEL 1
 52,83 m²

 TERRAZA
 15,31 m²

TOTAL  $172,91 \text{ m}^2$ 

SUPERFICIE ÚTIL

TOTAL 133,22 m<sup>2</sup>