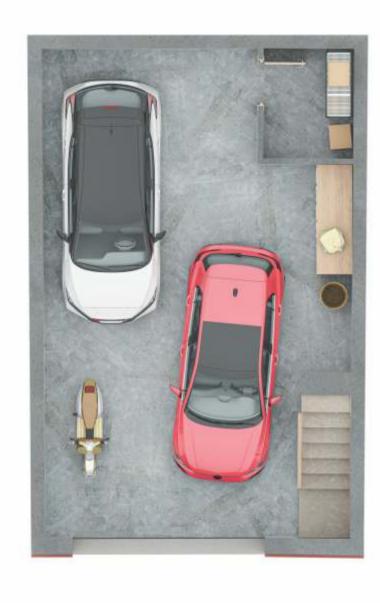

# 22 homes with 5 typologies type PH

Located in Almuñécar-Costa Tropical-Granada In a green Spanish environment and near the Mediterranean sea

- > 3 BEDROOMS
- > 2 BATHROOMS
- > 1 TOILET
- > DINING ROOM
- > KITCHEN
- > TERRACE / LINVINGROOM
- > COURTYARD
- > PRIVATE GARAGE

- > 3 BEDROOMS
- > 2 BATHROOMS
- > 1 TOILET
- > DINING ROOM
- > KITCHEN
- > TERRACE/LIVING ROOM
- > COURTYARD
- > PRIVATE GARAGE

VISTA VERDE HOMES