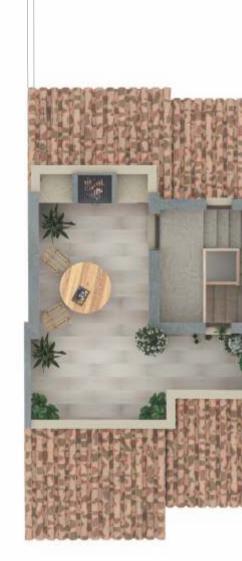

#### SUPERFICIE CONSTRUIDA

 NIVEL 0
 49,98 rå

 NIVEL 1
 48,43 rå

 NIVEL 2
 51,65 rå

 NIVEL 3
 10,77 rå

 TERRAZA
 4,80 rå

 TOTAL
 165,63 m²

PATIO PRIVADO 17,08 m²

SUPERFICIE ÚTIL

TOTAL 133,34 m<sup>2</sup>

15-16-17-18 Y 19