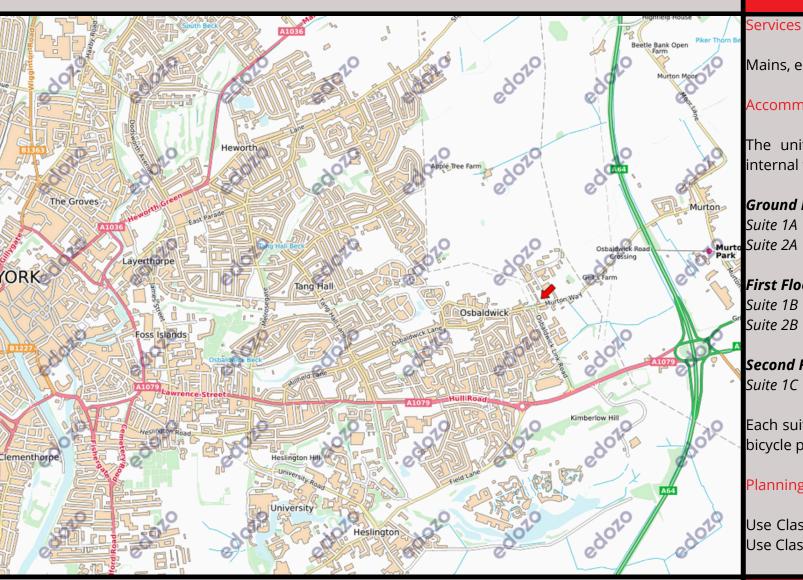

#### Location

The premises are located on Murton Way, approximately three miles east of York City Centre, close to the junction of Osbaldwick link road and the A1079, Hull Road, providing easy access to the A64.

Nearby occupiers include NHS, DJ Electronic Manufacturing Partners, Cycloops Electronics and William Birch and Sons.