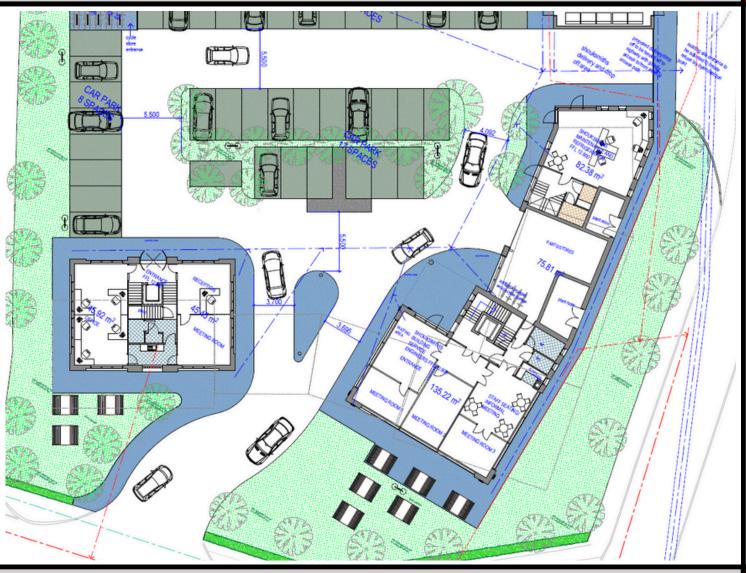

#### Accommodation

The units provides the following approximate net internal floor areas:

#### Ground Floor

Suite 1A 990 sq ft 3,040 sq ft

#### First Floor

Suite 1B 1,030 sq ft 3,580 sq ft Suite 2B

### Second Floor

Suite 1C 2,640 sq ft

Each suite is provided with dedicated car parking and bicycle parking.