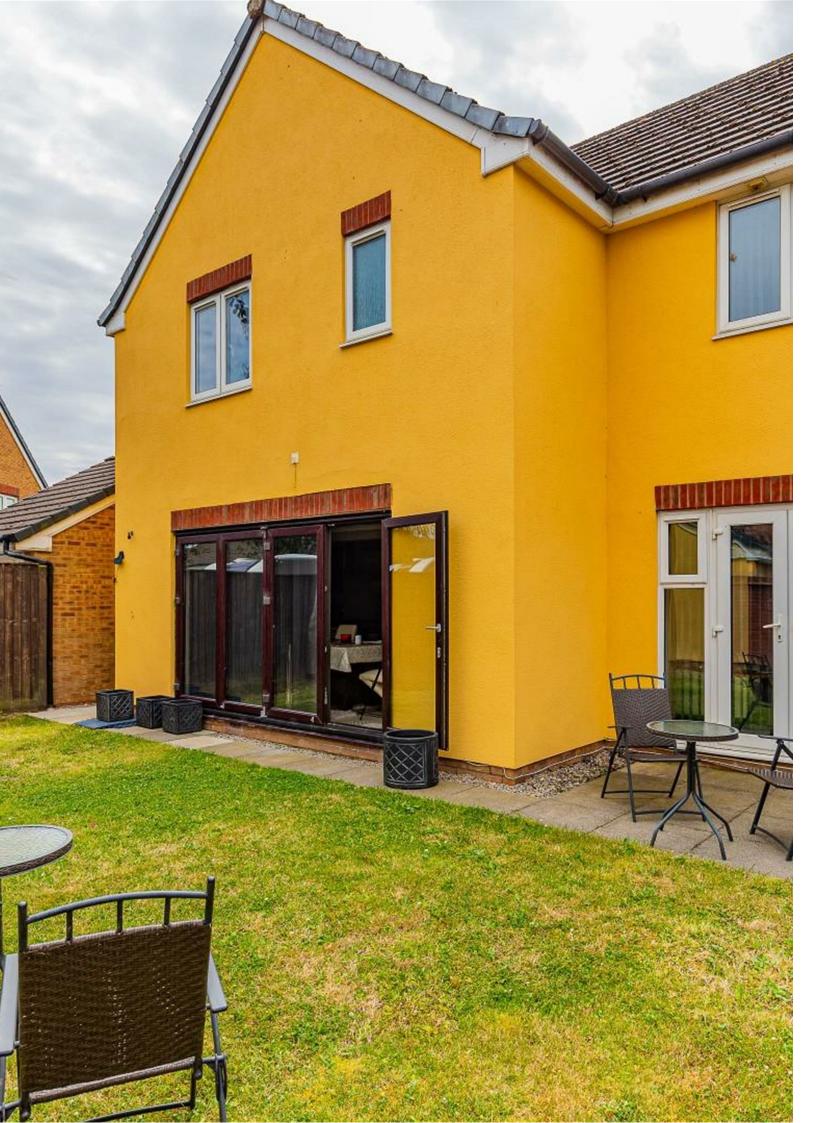

The heart of the home is the well-appointed kitchen and dining room, featuring bi-folding doors that seamlessly connect to the expansive garden, allowing for a delightful indoor-outdoor living experience. The large plot offers plenty of outdoor space for children to play or for gardening enthusiasts to cultivate their green thumb.

This property also includes a well-sized bathroom and the added benefit of parking for up to three vehicles, along with a detached garage that features additional hard standing and electric car chargers, catering to modern needs.