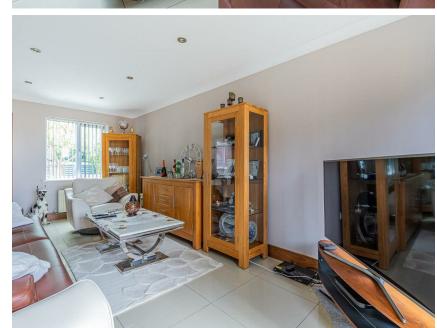

## **DRUM TOWER VIEW**

CAERPHILLY, CF83 2XW - £450,000

1 Bathroom(s)

1329.00 sq ft

Nestled in the highly desirable area of Castle Maen, this charming detached house on Drum Tower View offers a perfect blend of comfort and convenience. Spanning an impressive 1,329 square feet, this property boasts four spacious bedrooms, making it an ideal family home. The layout includes two inviting reception rooms, providing ample space for relaxation and entertaining.

The heart of the home is the well-appointed kitchen and dining room, featuring bi-folding doors that seamlessly connect to the expansive garden, allowing for a delightful indoor-outdoor living experience. The large plot offers plenty of outdoor space for children to play or for gardening enthusiasts to cultivate their green thumb.