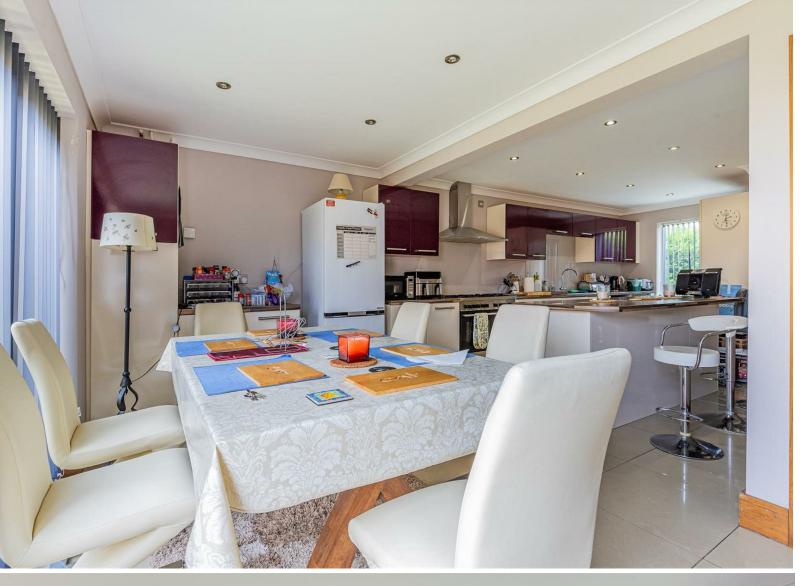

## **DRUM TOWER VIEW**

CAERPHILLY, CF83 2XW - £450,000

1 Bathroom(s)

1329.00 sq ft

Nestled in the highly desirable area of Castle Maen, this charming detached house on Drum Tower View offers a perfect blend of comfort and convenience. Spanning an impressive 1,329 square feet, this property boasts four spacious bedrooms, making it an ideal family home. The layout includes two inviting reception rooms, providing ample space for relaxation and entertaining.

The heart of the home is the well-appointed kitchen and dining room, featuring bi-folding doors that seamlessly connect to the expansive garden, allowing for a delightful indoor-outdoor living experience. The large plot offers plenty of outdoor space for children to play or for gardening enthusiasts to cultivate their green thumb.