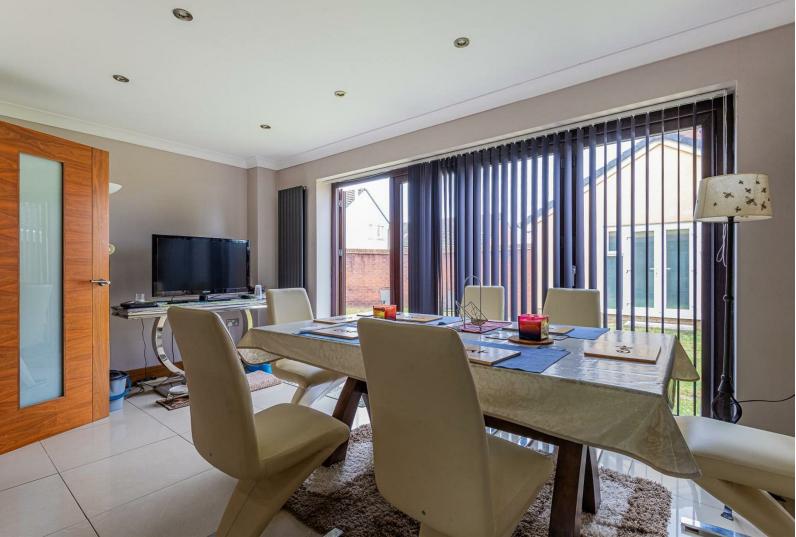

## **DRUM TOWER VIEW**

CAERPHILLY, CF83 2XW - £450,000

1 Bathroom(s)

1329.00 sq ft

Nestled in the highly desirable area of Castle Maen, this charming detached house on Drum Tower View offers a perfect blend of comfort and convenience. Spanning an impressive 1,329 square feet, this property boasts four spacious bedrooms, making it an ideal family home. The layout includes two inviting reception rooms, providing ample space for relaxation and entertaining.