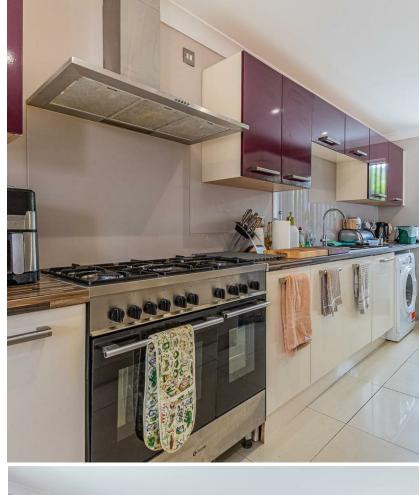

The heart of the home is the well-appointed kitchen and dining room, featuring bi-folding doors that seamlessly connect to the expansive garden, allowing for a delightful indoor-outdoor living experience. The large plot offers plenty of outdoor space for children to play or for gardening enthusiasts to cultivate their green thumb.