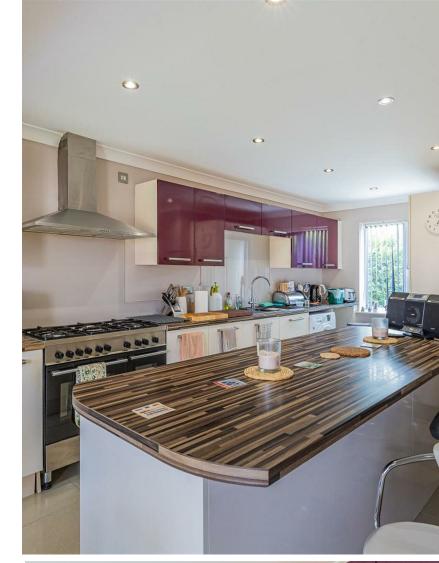

The heart of the home is the well-appointed kitchen and dining room, featuring bi-folding doors that seamlessly connect to the expansive garden, allowing for a delightful indoor-outdoor living experience. The large plot offers plenty of outdoor space for children to play or for gardening enthusiasts to cultivate their green thumb.