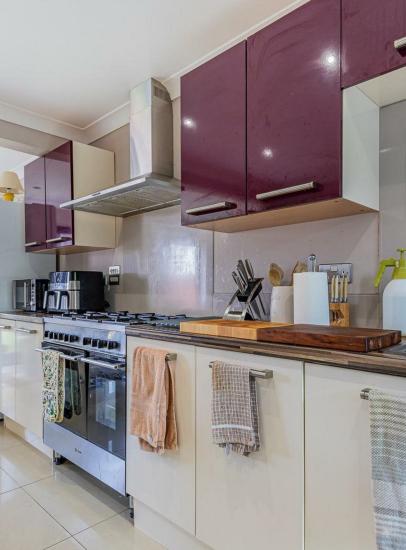

The heart of the home is the well-appointed kitchen and dining room, featuring bi-folding doors that seamlessly connect to the expansive garden, allowing for a delightful indoor-outdoor living experience. The large plot offers plenty of outdoor space for children to play or for gardening enthusiasts to cultivate their green thumb.