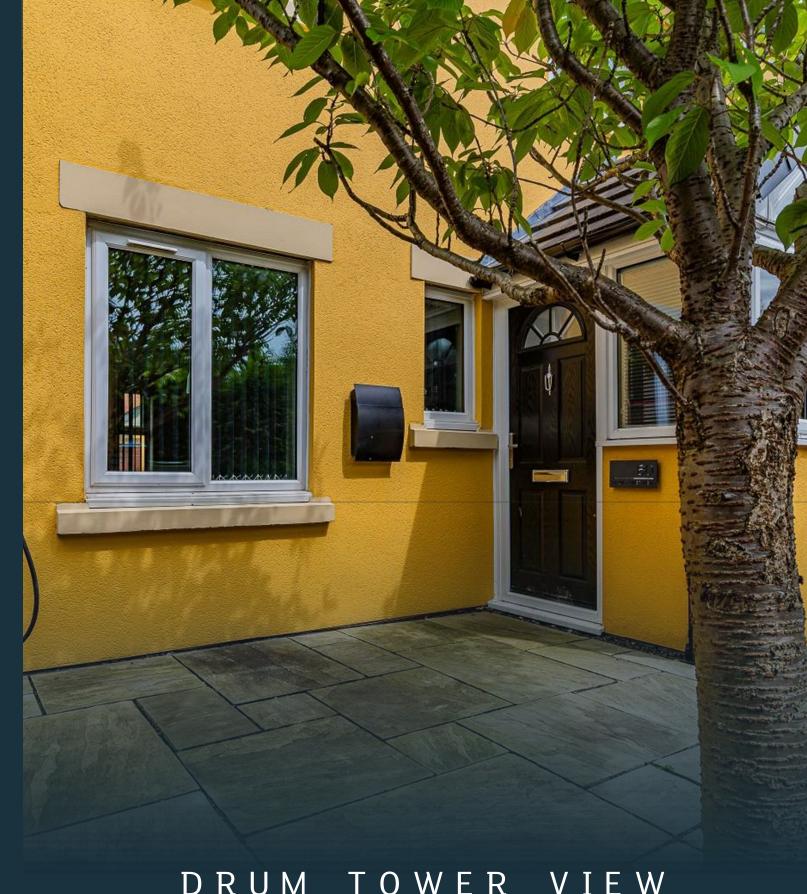

## **DRUM TOWER VIEW**

CAERPHILLY, CF83 2XW - £450,000

1 Bathroom(s)

1329.00 sq ft

Nestled in the highly desirable area of Castle Maen, this charming detached house on Drum Tower View offers a perfect blend of comfort and convenience. Spanning an impressive 1,329 square feet, this property boasts four spacious bedrooms, making it an ideal family home. The layout includes two inviting reception rooms, providing ample space for relaxation and entertaining.