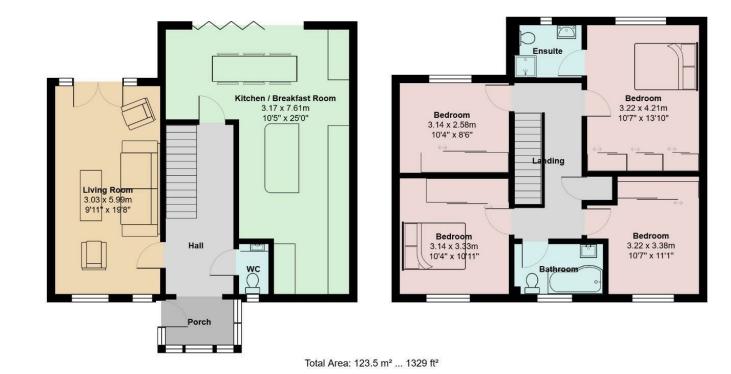

STYLISH SALES & LETTINGS

DRUM TOWER VIEW

CAERPHILLY

**BRINSONS** 

KITCHEN/BREAKFAST ROOM 3.17 x 7.61 (10'4" x 24'11")

LIVING ROOM 3.03 x 5.99 (9'11" x 19'7")

BEDROOM 1 3.22 x 4.21 (10'6" x 13'9")

BEDROOM 2 3.14 x 3.33 (10'3" x 10'11")

BEDROOM 3 3.22 x 3.38 (10'6" x 11'1")

BEDROOM 4 3.14 x 2.58 (10'3" x 8'5")

COUNCIL TAX Council Tax - F

THESE ARE THE SCHOOLS FOR YOUR CATCHMENT AREA

Welsh Medium Primary School: Y.G.G. CAERFFILI
Welsh Medium Secondary School: Y GWYNDY - YSGOL GYFUN
CWM RHYMNI
English Medium Primary School: HENDRE INFANTS / HENDRE
JUNIOR

## **DRUM TOWER VIEW**

CAERPHILLY, CF83 2XW - £450,000

1 Bathroom(s)

1329.00 sq ft

Nestled in the highly desirable area of Castle Maen, this charming detached house on Drum Tower View offers a perfect blend of comfort and convenience. Spanning an impressive 1,329 square feet, this property boasts four spacious bedrooms, making it an ideal family home. The layout includes two inviting reception rooms, providing ample space for relaxation and entertaining.