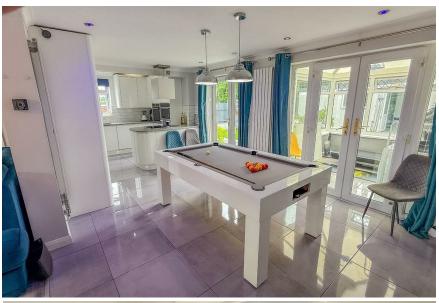

Adding to the appeal of this home is a conservatory that is currently being used as a home gym and games room, providing an ideal space for fitness and leisure activities. Furthermore, the garage has been converted into a versatile studio space, offering additional storage and the potential for various uses, whether as a gym or a creative workspace.

### PORCH

LIVING ROOM 4.32 x 5.24 (14'2" x 17'2")

**KITCHEN / DINER** 3.29 x 7.30 (10'9" x 23'11")

CONSERVATORY 2.89 x 2.99 (9'5" x 9'9")

WC

LANDING

BEDROOM 1 3.97 x 2.99 (13'0" x 9'9")

BEDROOM 2 3.46 x 2.99 (11'4" x 9'9")