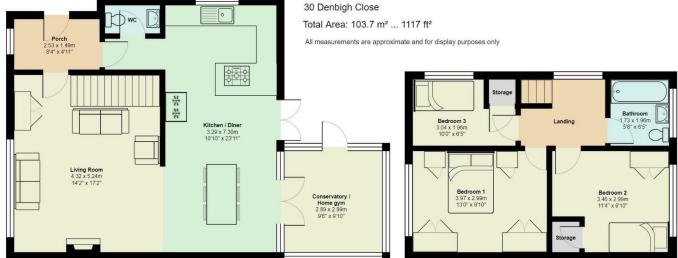

### PORCH

LIVING ROOM 4.32 x 5.24 (14'2" x 17'2")

**KITCHEN / DINER** 3.29 x 7.30 (10'9" x 23'11")

CONSERVATORY 2.89 x 2.99 (9'5" x 9'9")

WC

LANDING

BEDROOM 1 3.97 x 2.99 (13'0" x 9'9")

BEDROOM 2 3.46 x 2.99 (11'4" x 9'9")

BEDROOM 3 3.04 x 1.96 (9'11" x 6'5")

BATHROOM 1.73 x 1.96 (5'8" x 6'5")

**GARAGE / GYM** 

GARDEN Private rear garden with Lawn and Patio