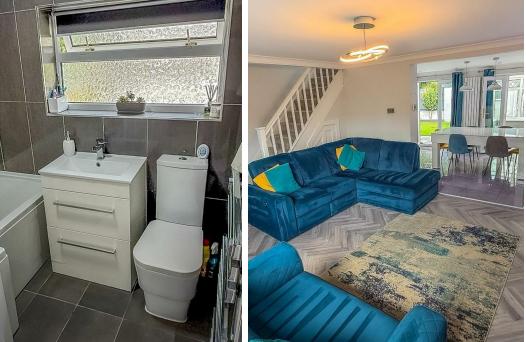

Upon entering, you are greeted by two delightful reception rooms that offer a wealth of possibilities. Whether you envision a cosy family lounge or a sophisticated dining area, these versatile spaces can be tailored to suit your lifestyle. The three well-proportioned bedrooms provide a peaceful retreat, ensuring that everyone has their own sanctuary for rest and relaxation. The modern bathroom is both stylish and functional, meeting the demands of a busy household with ease.

### PORCH

LIVING ROOM 4.32 x 5.24 (14'2" x 17'2")

**KITCHEN / DINER** 3.29 x 7.30 (10'9" x 23'11")

CONSERVATORY 2.89 x 2.99 (9'5" x 9'9")

WC

LANDING

BEDROOM 1 3.97 x 2.99 (13'0" x 9'9")

BEDROOM 2 3.46 x 2.99 (11'4" x 9'9")

BEDROOM 3 3.04 x 1.96 (9'11" x 6'5")

BATHROOM 1.73 x 1.96 (5'8" x 6'5")

**GARAGE / GYM** 

GARDEN Private rear garden with Lawn and Patio