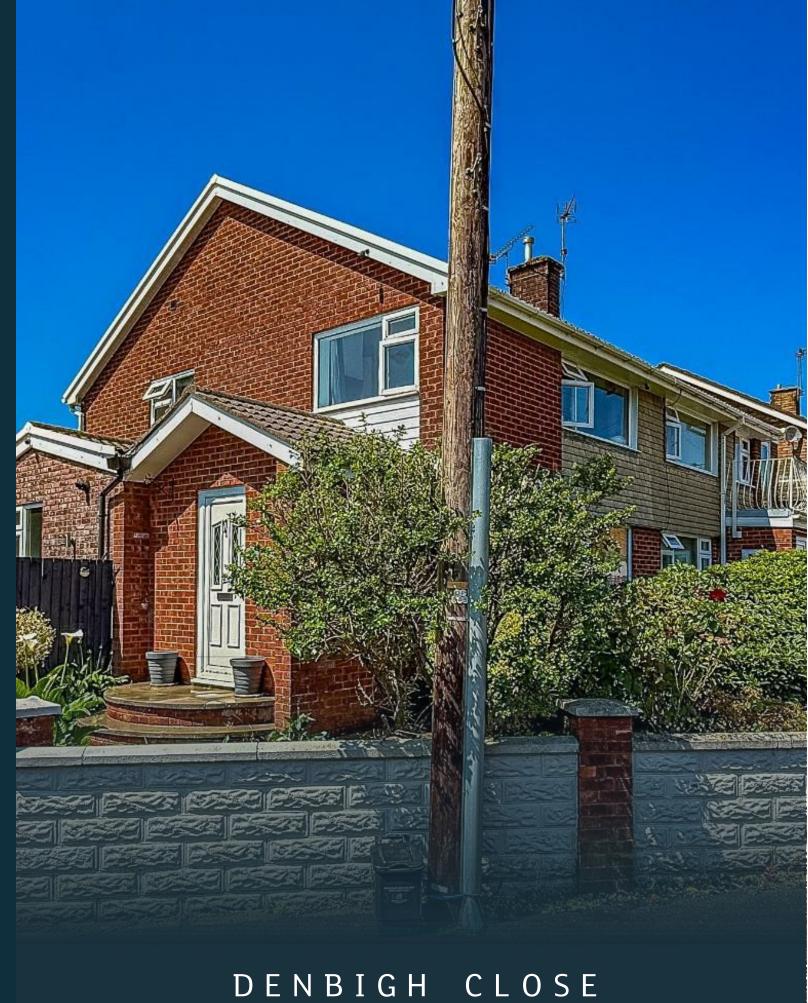

## **DENBIGH CLOSE**

### TONTEG, CF38 1HB - £300,000

Set in the picturesque area of Tonteg, Pontypridd, this charming Semi-detached house on Denbigh Close presents an exceptional opportunity for those seeking a spacious and inviting family home. Spanning an impressive 1,117 square feet, the property is designed to cater to both relaxation and entertainment, making it perfect for families and social extensions alive. gatherings alike.

Upon entering, you are greeted by two delightful reception rooms that offer a wealth of possibilities. Whether you envision a cosy family lounge or a sophisticated dining area, these versatile spaces can be tailored to suit your lifestyle. The three well-proportioned bedrooms provide a peaceful retreat, ensuring that everyone has their own sanctuary for rest and relaxation. The modern bathroom is both stylish and functional, meeting the demands of a busy household with ease.