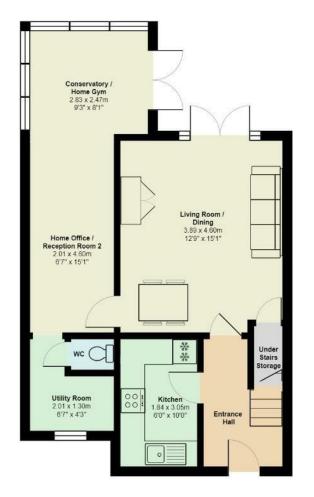

Whitney Jenkins whitney.jenkins@brinsons.co.uk 02920 867711 Sales Negotiator

16 Y Felin Ffrwd

Total Area: 83.1 m<sup>2</sup> ... 894 ft<sup>2</sup>

All measurements are approximate and for display purposes only