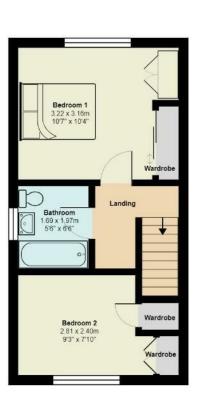

## Y FELIN FFRWD

, CF83 2RB - £235,000

2 Bedroom(s)

1 Bathroom(s)

sq ft

Nestled in the charming area of Y Felin Ffrwd, Caerphilly, this delightful two-bedroom semi-detached house offers a perfect blend of comfort and convenience. Situated in a peaceful cul-de-sac, the property boasts a wrap-around conservatory, providing an ideal space for relaxation and enjoyment of the surrounding garden.

Inside, the home features a well-proportioned reception room that welcomes you with warmth and light, making it a perfect setting for both entertaining guests and enjoying quiet evenings. The two bedrooms are thoughtfully designed, offering ample space for rest and personalisation. The bathroom is conveniently located, ensuring ease of access for all residents.