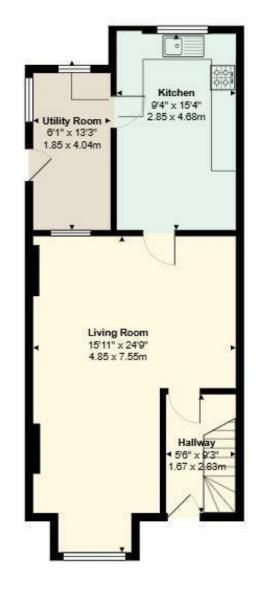

## **SOUTHERN STREET** CAERPHILLY, CF83 1LH - £1,200 PCM

2 Bedroom(s)

1 Bathroom(s)

1065.64 sq ft

Charming Two-Bed End of Terrace – Southern Street, Caerphilly

Located on Southern Street in Caerphilly, this twobedroom end of terrace house offers a blend of space and practicality.

Inside, the property features a spacious open-plan living and dining area, the separate kitchen provides plenty of workspace and storage, while an additional utility room adds everyday convenience. Upstairs, utility room adds everyday convenience. Upstairs, you'll find two bedrooms — one comfortable double and a generous single. The bathroom includes both a separate shower and a full-size bath. A large garden, with 3 tier decking and patio area south facing. Additional on-street parking. Managed By Brinsons. EPC Rating: D. Council Tax Band: C. Available 10th July 2025.