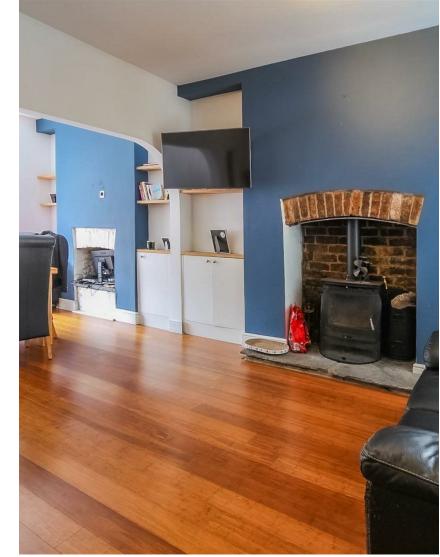

Inside, the property features a spacious open-plan living and dining area, the separate kitchen provides plenty of workspace and storage, while an additional utility room adds everyday convenience. Upstairs, utility room adds everyday convenience. Upstairs, you'll find two bedrooms — one comfortable double and a generous single. The bathroom includes both a separate shower and a full-size bath. A large garden, with 3 tier decking and patio area south facing. Additional on-street parking. Managed By Brinsons. EPC Rating: D. Council Tax Band: C. Available 10th July 2025.