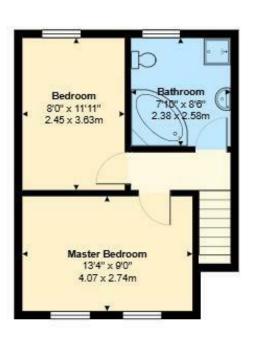

Inside, the property features a spacious open-plan living and dining area, the separate kitchen provides plenty of workspace and storage, while an additional utility room adds everyday convenience. Upstairs, utility room adds everyday convenience. Upstairs, you'll find two bedrooms — one comfortable double and a generous single. The bathroom includes both a separate shower and a full-size bath. A large garden, with 3 tier decking and patio area south facing. Additional on-street parking. Managed By Brinsons. EPC Rating: D. Council Tax Band: C. Available 10th July 2025.