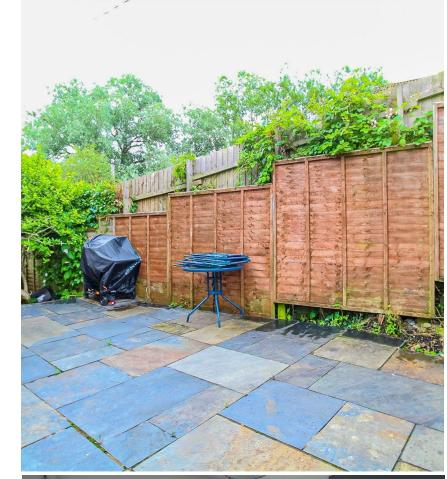

Inside, the property features a spacious open-plan living and dining area, the separate kitchen provides plenty of workspace and storage, while an additional utility room adds everyday convenience. Upstairs, utility room adds everyday convenience. Upstairs, you'll find two bedrooms — one comfortable double and a generous single. The bathroom includes both a separate shower and a full-size bath. A large garden, with 3 tier decking and patio area south facing. Additional on-street parking. Managed By Brinsons. EPC Rating: D. Council Tax Band: C. Available 10th July 2025.