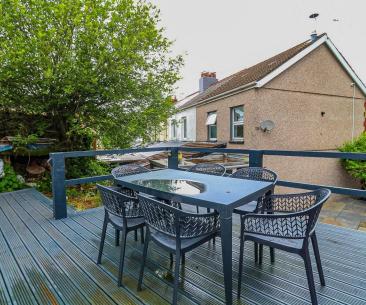

Inside, the property features a spacious open-plan living and dining area, the separate kitchen provides plenty of workspace and storage, while an additional utility room adds everyday convenience. Upstairs, utility room adds everyday convenience. Upstairs, you'll find two bedrooms — one comfortable double and a generous single. The bathroom includes both a separate shower and a full-size bath. A large garden, with 3 tier decking and patio area south facing. Additional on-street parking. Managed By Brinsons. EPC Rating: D. Council Tax Band: C. Available 10th July 2025.