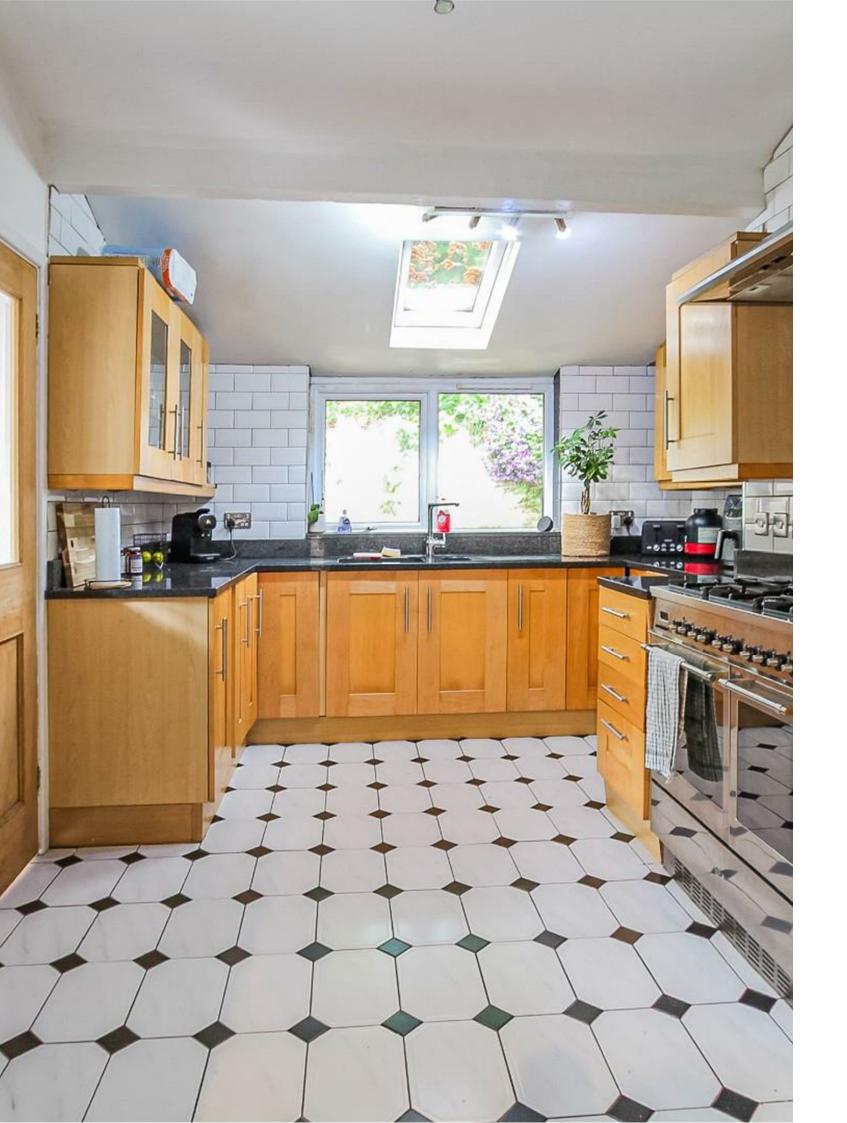

Inside, the property features a spacious open-plan living and dining area, the separate kitchen provides plenty of workspace and storage, while an additional utility room adds everyday convenience. Upstairs, utility room adds everyday convenience. Upstairs, you'll find two bedrooms — one comfortable double and a generous single. The bathroom includes both a separate shower and a full-size bath. A large garden, with 3 tier decking and patio area south facing. Additional on-street parking. Managed By Brinsons. EPC Rating: D. Council Tax Band: C. Available 10th July 2025.