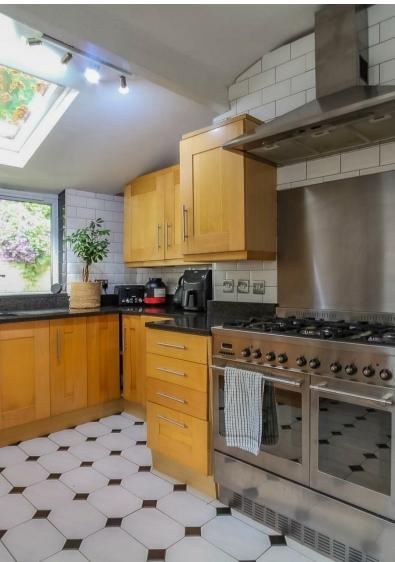

Inside, the property features a spacious open-plan living and dining area, the separate kitchen provides plenty of workspace and storage, while an additional utility room adds everyday convenience. Upstairs, utility room adds everyday convenience. Upstairs, you'll find two bedrooms — one comfortable double and a generous single. The bathroom includes both a separate shower and a full-size bath. A large garden, with 3 tier decking and patio area south facing. Additional on-street parking. Managed By Brinsons. EPC Rating: D. Council Tax Band: C. Available 10th July 2025.