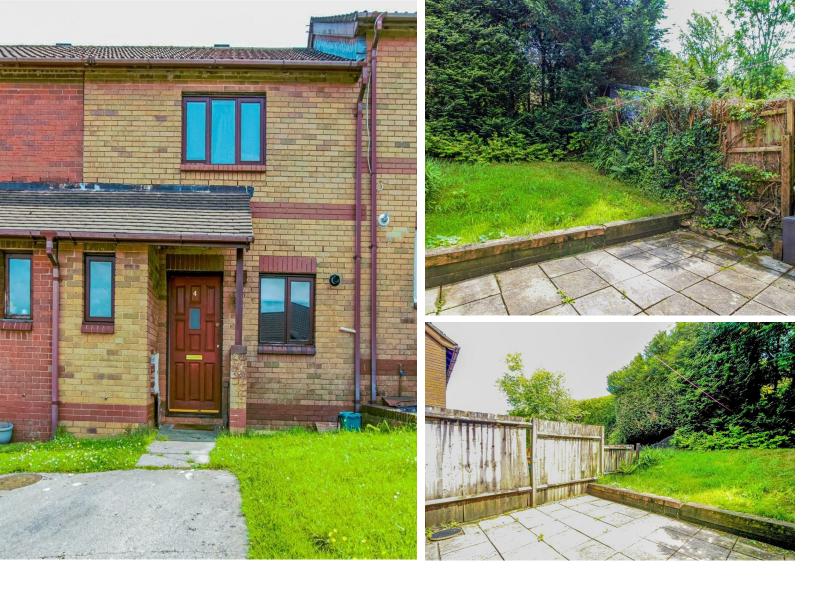

COUNCIL TAX Band C

1 Bathroom(s)

710.42 sq ft

Nestled in the charming area of Heol Ysgubor, Caerphilly, this delightful mid-terrace house offers a perfect blend of comfort and convenience. Built in 1995, the property spans an inviting 710 square feet, making it an ideal choice for first-time buyers or those seeking a cosy retreat.

One of the standout features of this property is its excellent location in the desirable Castle View area. Residents will appreciate the peaceful surroundings while still being within easy reach of local amenities, schools, and transport links. Additionally, the property comes with the added benefit of off-road parking for one vehicle, a valuable asset in this bustling area.