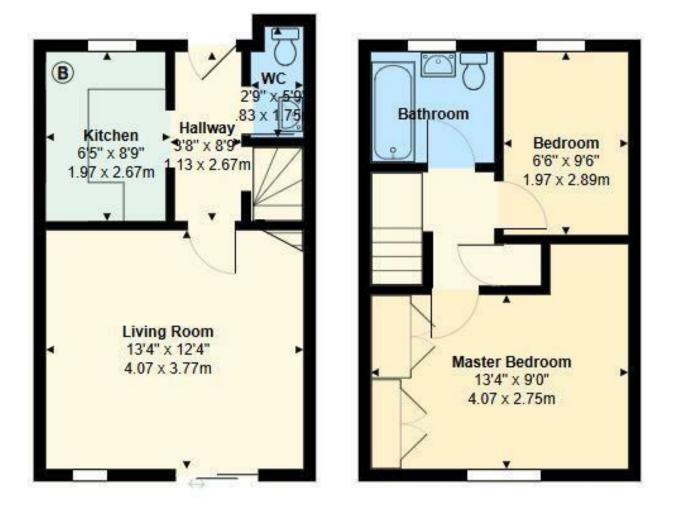

COUNCIL TAX Band C

1 Bathroom(s)

710.42 sq ft

Nestled in the charming area of Heol Ysgubor, Caerphilly, this delightful mid-terrace house offers a perfect blend of comfort and convenience. Built in 1995, the property spans an inviting 710 square feet, making it an ideal choice for first-time buyers or those seeking a cosy retreat.

The home features two well-proportioned bedrooms, providing ample space for relaxation and rest. The single reception room is a welcoming area, perfect for entertaining guests or enjoying quiet evenings in. The property also boasts a modern bathroom, ensuring all your essential needs are met.

Whitney Jenkins whitney.jenkins@brinsons.co.uk 02920 867711 Sales Negotiator

Total Area: 580 ft2 ... 53.9 m2

All measurements are approximate and for display purposes only