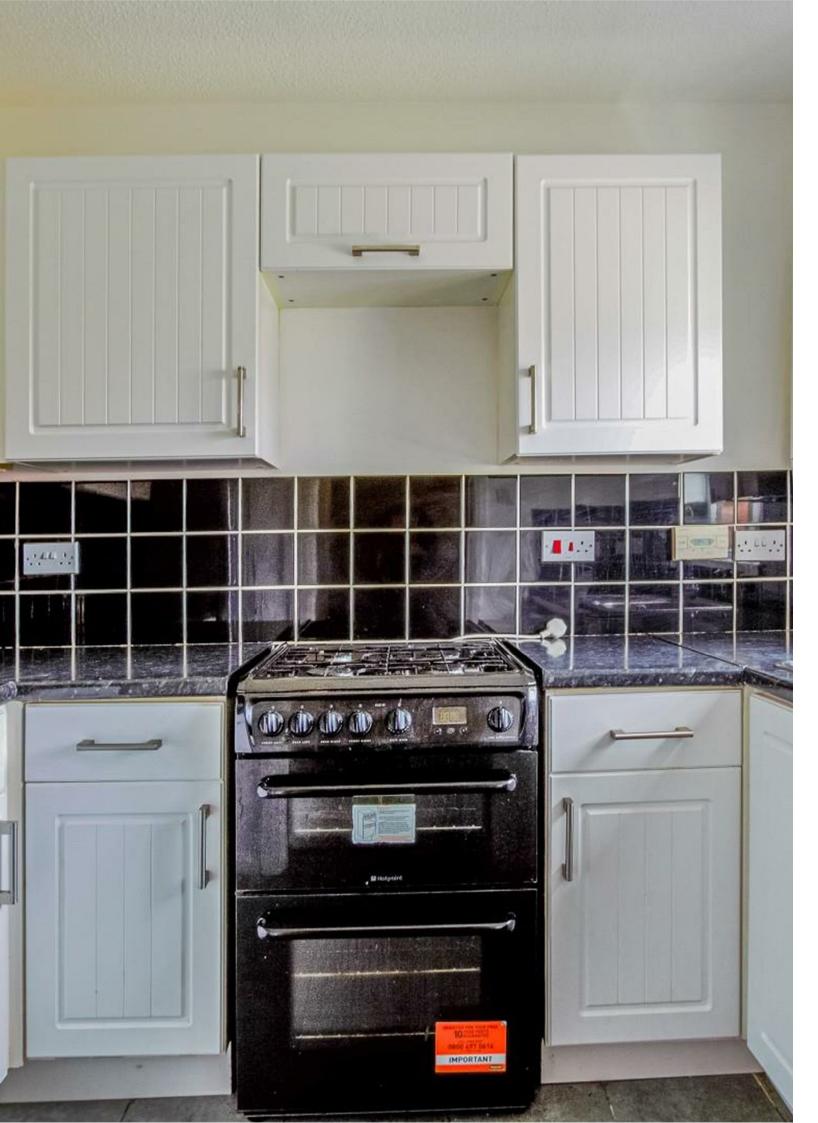

STYLISH SALES & LETTINGS

HEOLYSGUBOR
CAERPHILLY

**BRINSONS** 

LOUNGE

KITCHEN

BEDROOM ONE

BEDROOM TWO

BATHROOM

The home features two well-proportioned bedrooms, providing ample space for relaxation and rest. The single reception room is a welcoming area, perfect for entertaining guests or enjoying quiet evenings in. The property also boasts a modern bathroom, ensuring all your essential needs are met.