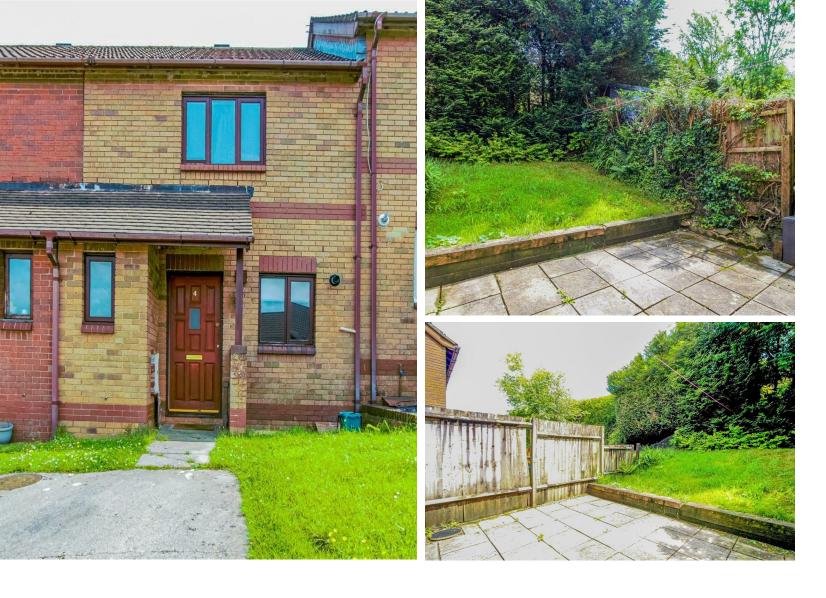

COUNCIL TAX Band C

\*\*\*FLOORPLAN TO FOLLOW\*\*\*

1 Bathroom(s)

710.42 sq ft

Nestled in the charming area of Heol Ysgubor, Caerphilly, this delightful mid-terrace house offers a perfect blend of comfort and convenience. Built in 1995, the property spans an inviting 710 square feet, making it an ideal choice for first-time buyers or those seeking a cosy retreat.

One of the standout features of this property is its excellent location in the desirable Castle View area. Residents will appreciate the peaceful surroundings while still being within easy reach of local amenities, schools, and transport links. Additionally, the property comes with the added benefit of off-road parking for one vehicle, a valuable asset in this bustling area.