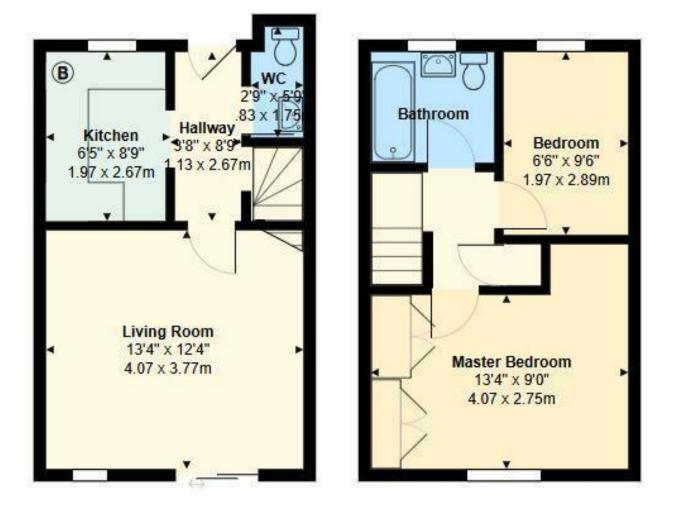

COUNCIL TAX Band C

\*\*\*FLOORPLAN TO FOLLOW\*\*\*

1 Bathroom(s)

710.42 sq ft

Nestled in the charming area of Heol Ysgubor, Caerphilly, this delightful mid-terrace house offers a perfect blend of comfort and convenience. Built in 1995, the property spans an inviting 710 square feet, making it an ideal choice for first-time buyers or those seeking a cosy retreat.

The home features two well-proportioned bedrooms, providing ample space for relaxation and rest. The single reception room is a welcoming area, perfect for entertaining guests or enjoying quiet evenings in. The property also boasts a modern bathroom, ensuring all your essential needs are met.

Whitney Jenkins whitney.jenkins@brinsons.co.uk 02920 867711 Sales Negotiator

Total Area: 580 ft2 ... 53.9 m2

All measurements are approximate and for display purposes only