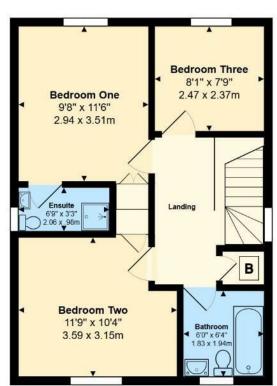

CAERPHILLY'S HOME FOR STYLISH SALES & LETTINGS

BLACKWOOD

BRINSONS

LOUNGE 4.35 x 5.05 (14'3" x 16'6")

KITCHEN/ DINER 5.57 x 2.74 (18'3" x 8'11")

1.19 x 0.84 (3'10" x 2'9")

BEDROOM ONE 2.94 x 3.51 (9'7" x 11'6")

EN-SUITE 2.06 x 0.98 (6'9" x 3'2")

BEDROOM TWO 3.59 x 3.15 (11'9" x 10'4")

BEDROOM THREE 2.47 x 2.37 (8'1" x 7'9")

BATHROOM 1.83 x 1.94 (6'0" x 6'4")

TENURE Freehold

COUNCIL TAX Council Tax Band - D

SCHOOL CATCHMENTS
Welsh Medium Primary School: Y.G CWM DERWEN
Welsh Medium Secondary School: YSGOL GYFUN CWM RHYMNI
English Medium Primary School: BLACKWOOD PRIMARY
English Medium Secondary School: BLACKWOOD
COMPREHENSIVE SCHOOL