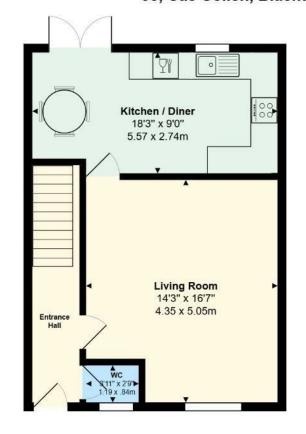

CAERPHILLY'S HOME FOR STYLISH SALES & LETTINGS

BLACKWOOD

BRINSONS

LOUNGE 4.35 x 5.05 (14'3" x 16'6")

KITCHEN/ DINER 5.57 x 2.74 (18'3" x 8'11")

1.19 x 0.84 (3'10" x 2'9")

BEDROOM ONE 2.94 x 3.51 (9'7" x 11'6")

EN-SUITE 2.06 x 0.98 (6'9" x 3'2")

BEDROOM TWO 3.59 x 3.15 (11'9" x 10'4")

BEDROOM THREE 2.47 x 2.37 (8'1" x 7'9")

BATHROOM 1.83 x 1.94 (6'0" x 6'4")

TENURE Freehold

COUNCIL TAX Council Tax Band - D

SCHOOL CATCHMENTS
Welsh Medium Primary School: Y.G CWM DERWEN
Welsh Medium Secondary School: YSGOL GYFUN CWM RHYMNI
English Medium Primary School: BLACKWOOD PRIMARY
English Medium Secondary School: BLACKWOOD
COMPREHENSIVE SCHOOL