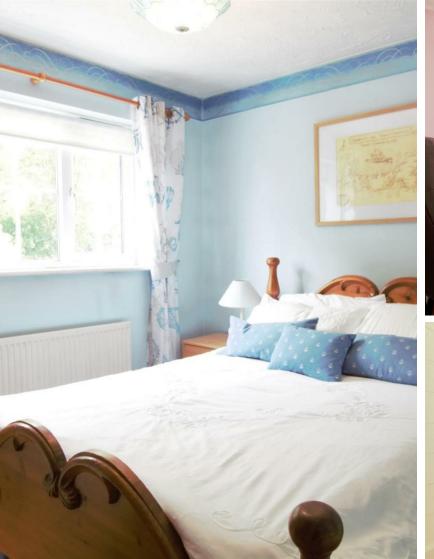

CAERPHILLY'S HOME FOR STYLISH SALES & LETTINGS

BLACKWOOD

BRINSONS

LOUNGE 4.35 x 5.05 (14'3" x 16'6")

KITCHEN/ DINER 5.57 x 2.74 (18'3" x 8'11")

1.19 x 0.84 (3'10" x 2'9")

BEDROOM ONE 2.94 x 3.51 (9'7" x 11'6")