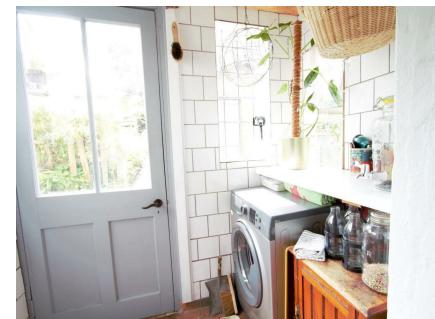

STYLISH SALES & LETTINGS NEW ROW CAERPHILLY

BRINSONS

LIVING ROOM 4.81 x 3.51 (15'9" x 11'6")

KITCHEN/DINER 4.81 x 2.82 (15'9" x 9'3")

UTILITY ROOM 1.83 x 1.48 (6'0" x 4'10")

BEDROOM ONE 3.83 x 3.13 (12'6" x 10'3")