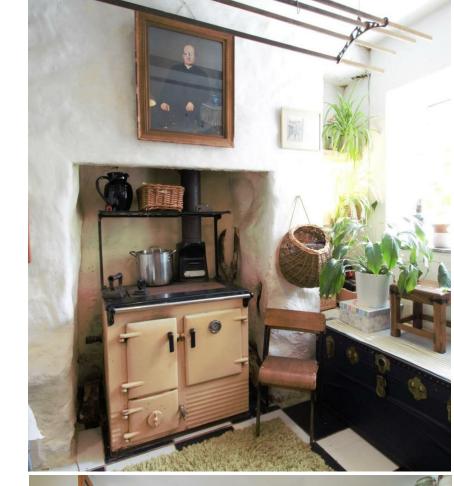

Upon entering, you are welcomed into a lovely reception room, which features a charming log burner, perfect for those chilly evenings. The warmth of the fire creates an inviting atmosphere, making it an ideal space for relaxation or entertaining guests. The property boasts a well-appointed bathroom, ensuring convenience for all residents.