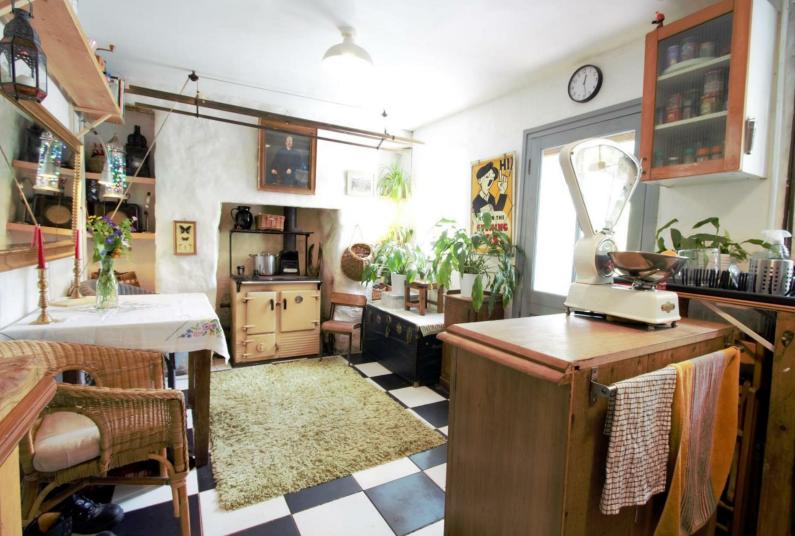

## **NEW ROW** MACHEN, CF83 8NS - £220,000

2 Bedroom(s)

1 Bathroom(s)

702.00 sq ft

Nestled at the top of the charming village of Machen, Caerphilly, this delightful mid-terrace house on New Row offers a perfect blend of comfort and scenic beauty. With two cosy bedrooms, this property is ideal for small families, couples, or individuals seeking a peaceful retreat.

Upon entering, you are welcomed into a lovely reception room, which features a charming log burner, perfect for those chilly evenings. The warmth of the fire creates an inviting atmosphere, making it an ideal space for relaxation or entertaining guests. The property boasts a well-appointed bathroom, ensuring convenience for all residents.