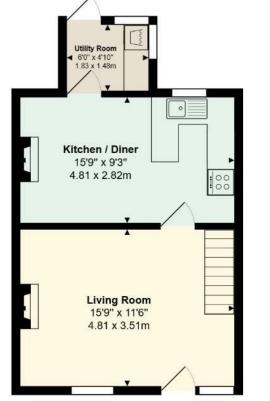

STYLISH SALES & LETTINGS NEW ROW CAERPHILLY

BRINSONS

LIVING ROOM 4.81 x 3.51 (15'9" x 11'6")

KITCHEN/DINER 4.81 x 2.82 (15'9" x 9'3")

UTILITY ROOM 1.83 x 1.48 (6'0" x 4'10")

BEDROOM ONE 3.83 x 3.13 (12'6" x 10'3")

BEDROOM TWO 2.38 x 3.19 (7'9" x 10'5")

BATHROOOM 2.27 x 2.28 (7'5" x 7'5")

**TENURE** Freehold

COUNCIL TAX Council Tax - Band D

SCHOOL CATCHMENT
Welsh Medium Primary School : Y.G.G. Y CASTELL
Welsh Medium Secondary School : Y GWYNDY - YSGOL GYFUN
CWM RHYMNI
English Medium Primary School : MACHEN PRIMARY
English Medium Secondary School : BEDWAS HIGH SCHOOL

## 14, New Row, Machen, CF83 8NS

 $\label{eq:total Area: 702 ft^2 ... 65.2 m^2}$  All measurements are approximate and for display purposes only