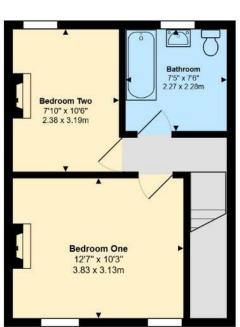

STYLISH SALES & LETTINGS NEW ROW CAERPHILLY

BRINSONS

LIVING ROOM 4.81 x 3.51 (15'9" x 11'6")

KITCHEN/DINER 4.81 x 2.82 (15'9" x 9'3")

UTILITY ROOM 1.83 x 1.48 (6'0" x 4'10")

BEDROOM ONE 3.83 x 3.13 (12'6" x 10'3")

BEDROOM TWO 2.38 x 3.19 (7'9" x 10'5")

BATHROOOM 2.27 x 2.28 (7'5" x 7'5")

**TENURE** Freehold

COUNCIL TAX Council Tax - Band D

SCHOOL CATCHMENT
Welsh Medium Primary School : Y.G.G. Y CASTELL
Welsh Medium Secondary School : Y GWYNDY - YSGOL GYFUN
CWM RHYMNI
English Medium Primary School : MACHEN PRIMARY
English Medium Secondary School : BEDWAS HIGH SCHOOL