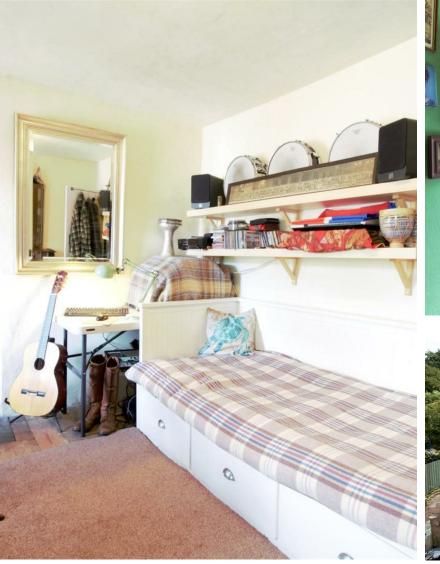

Upon entering, you are welcomed into a lovely reception room, which features a charming log burner, perfect for those chilly evenings. The warmth of the fire creates an inviting atmosphere, making it an ideal space for relaxation or entertaining guests. The property boasts a well-appointed bathroom, ensuring convenience for all residents.