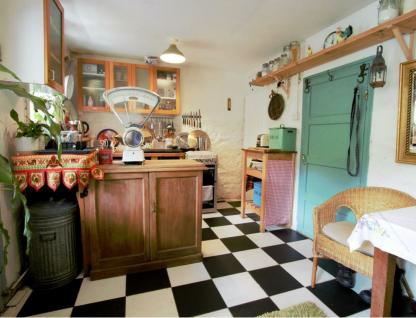

Upon entering, you are welcomed into a lovely reception room, which features a charming log burner, perfect for those chilly evenings. The warmth of the fire creates an inviting atmosphere, making it an ideal space for relaxation or entertaining guests. The property boasts a well-appointed bathroom, ensuring convenience for all residents.