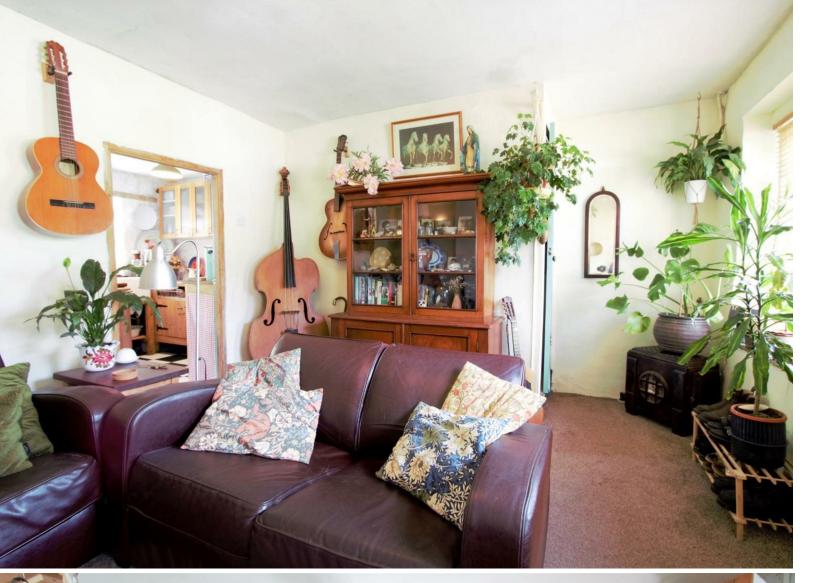

Upon entering, you are welcomed into a lovely reception room, which features a charming log burner, perfect for those chilly evenings. The warmth of the fire creates an inviting atmosphere, making it an ideal space for relaxation or entertaining guests. The property boasts a well-appointed bathroom, ensuring convenience for all residents.