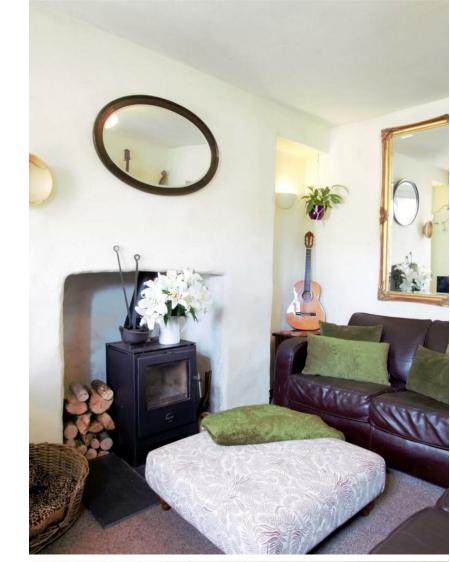

Upon entering, you are welcomed into a lovely reception room, which features a charming log burner, perfect for those chilly evenings. The warmth of the fire creates an inviting atmosphere, making it an ideal space for relaxation or entertaining guests. The property boasts a well-appointed bathroom, ensuring convenience for all residents.