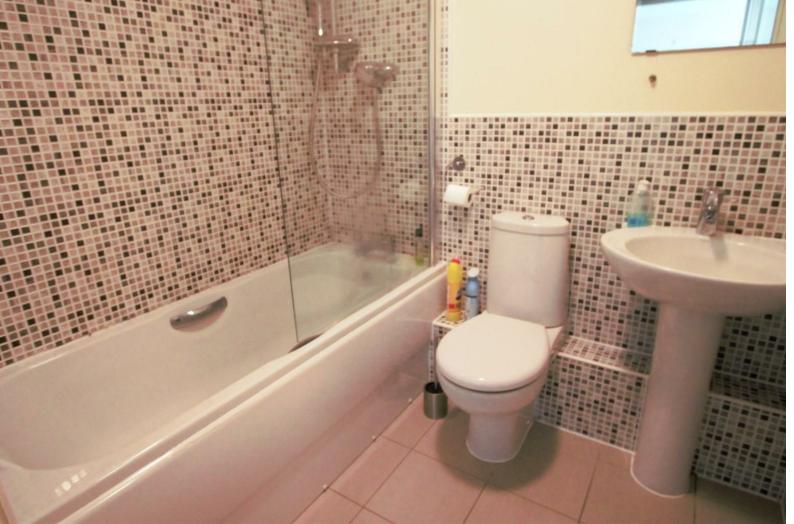

STYLISH SALES
& LETTINGS

NORTH VIEW TERRACE

CAERPHILLY

**BRINSONS** 

ENTRANCE HALL

LOUNGE / KITCHEN 3.54 x 6.39 (11'7" x 20'11")

BEDROOM 3.05 x 3.32 (10'0" x 10'10")

BATHROOM 1.80 x 1.96 (5'10" x 6'5")

As you enter the property, you are welcomed into a spacious reception room that serves as the perfect setting for relaxation or entertaining guests. The well-appointed bedroom offers a peaceful sanctuary, while the bathroom is designed with practicality in mind, ensuring all your needs are met.