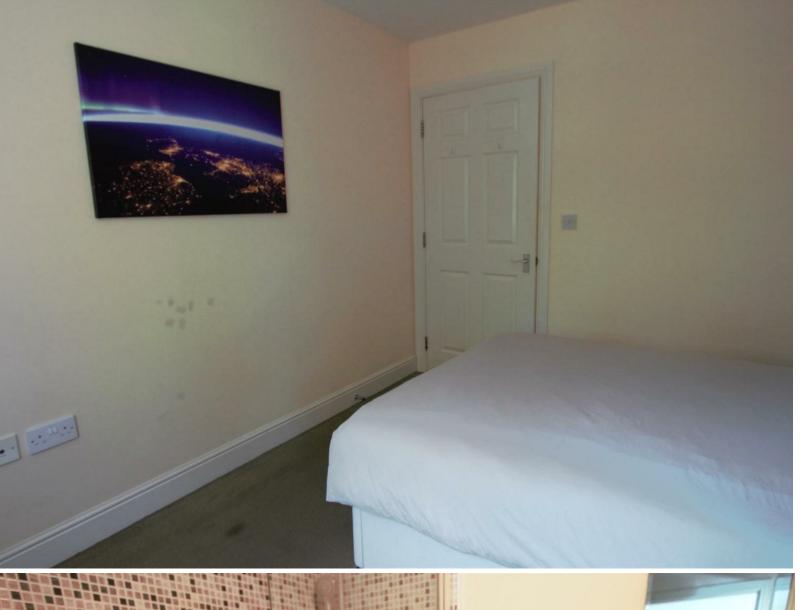

STYLISH SALES
& LETTINGS

NORTH VIEW TERRACE

CAERPHILLY

**BRINSONS** 

ENTRANCE HALL

LOUNGE / KITCHEN 3.54 x 6.39 (11'7" x 20'11")

BEDROOM 3.05 x 3.32 (10'0" x 10'10")

BATHROOM 1.80 x 1.96 (5'10" x 6'5")

As you enter the property, you are welcomed into a spacious reception room that serves as the perfect setting for relaxation or entertaining guests. The well-appointed bedroom offers a peaceful sanctuary, while the bathroom is designed with practicality in mind, ensuring all your needs are met.