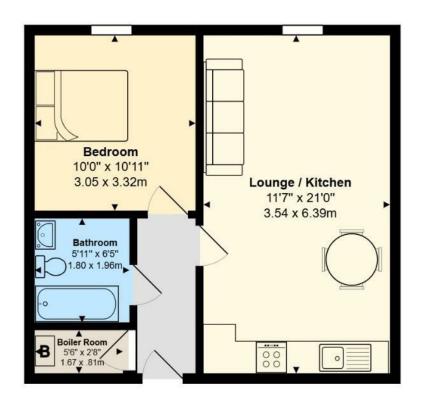

STYLISH SALES
& LETTINGS

NORTH VIEW TERRACE

CAERPHILLY

**BRINSONS** 

ENTRANCE HALL

LOUNGE / KITCHEN 3.54 x 6.39 (11'7" x 20'11")

BEDROOM 3.05 x 3.32 (10'0" x 10'10")

BATHROOM 1.80 x 1.96 (5'10" x 6'5")

BOILER ROOM 1.68m x 0.81m (5'6 x 2'8)

Leasehold - Annual Ground Rent/ Service Charges = £1,800 PCM

SCHOOL CATCHMENTS
Welsh Medium Primary School: Y.G.G. CAERFFILI
Welsh Medium Secondary School: Y GWYNDY - YSGOL GYFUN
CWM RHYMNI
English Medium Primary School: THE TWYN SCHOOL
English Medium Secondary School: ST. MARTINS
COMPREHENSIVE SCHOOL

## 34, Castle Mews, North View Terrace, Caerphilly, CF83 1PY

Total Area: 461 ft<sup>2</sup> ... 42.8 m<sup>2</sup>

All measurements are approximate and for display purposes only