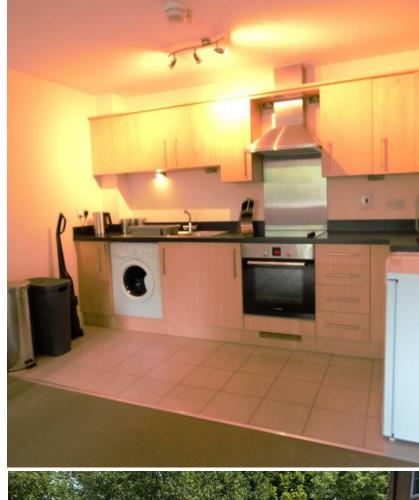

STYLISH SALES
& LETTINGS

NORTH VIEW TERRACE

CAERPHILLY

**BRINSONS** 

ENTRANCE HALL

LOUNGE / KITCHEN 3.54 x 6.39 (11'7" x 20'11")

BEDROOM 3.05 x 3.32 (10'0" x 10'10")

BATHROOM 1.80 x 1.96 (5'10" x 6'5")