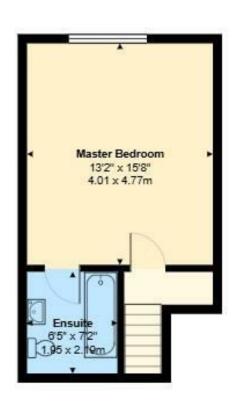

## **BROOKSIDE CRESCENT**

, CF83 1PH - £1,400 PCM

3 Bedroom(s)

2 Bathroom(s)

sq ft

Charming 3-Bedroom Dormer Bungalow in Brookside Crescent, Caerphilly

Located in the desirable Brookside Crescent, this Located in the desirable Brookside Crescent, this well-presented 3-bedroom dormer bungalow offers comfortable and versatile living. The property features two spacious double bedrooms (including a master with en-suite), one single bedroom, a generous living room, a bright kitchen, separate dining room, and a modern downstairs family bathroom. Please note to meet affordability for this property, you will need to earn in excess of £42,000. EPC Rating: TBC, Council Tax Band: D. The property is offered on a furnished or unfurnished basis. Managed By Brinsons. \* Garage not included \*