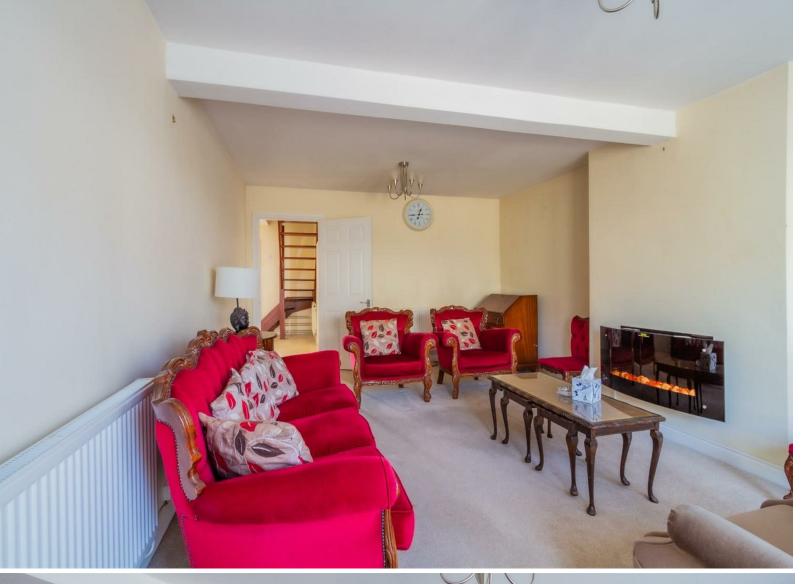

## **BROOKSIDE CRESCENT**

, CF83 1PH - £1,400 PCM

3 Bedroom(s)

2 Bathroom(s)

sq ft

Charming 3-Bedroom Dormer Bungalow in Brookside Crescent, Caerphilly

Located in the desirable Brookside Crescent, this Located in the desirable Brookside Crescent, this well-presented 3-bedroom dormer bungalow offers comfortable and versatile living. The property features two spacious double bedrooms (including a master with en-suite), one single bedroom, a generous living room, a bright kitchen, separate dining room, and a modern downstairs family bathroom. Please note to meet affordability for this property, you will need to earn in excess of £42,000. EPC Rating: TBC, Council Tax Band: D. The property is offered on a furnished or unfurnished basis. Managed By Brinsons. \* Garage not included \*