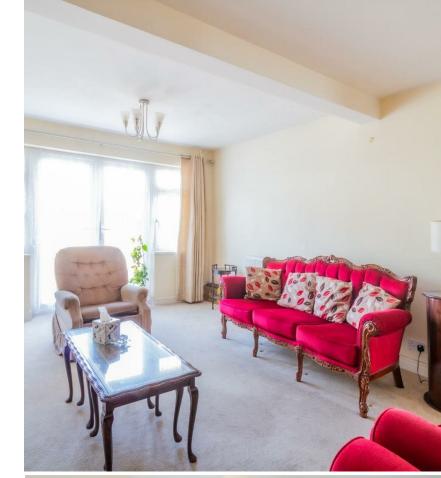

## **BROOKSIDE CRESCENT**

, CF83 1PH - £1,400 PCM

3 Bedroom(s)

2 Bathroom(s)

sq ft

Charming 3-Bedroom Dormer Bungalow in Brookside Crescent, Caerphilly

Located in the desirable Brookside Crescent, this Located in the desirable Brookside Crescent, this well-presented 3-bedroom dormer bungalow offers comfortable and versatile living. The property features two spacious double bedrooms (including a master with en-suite), one single bedroom, a generous living room, a bright kitchen, separate dining room, and a modern downstairs family bathroom. Please note to meet affordability for this property, you will need to earn in excess of £42,000. EPC Rating: TBC, Council Tax Band: D. The property is offered on a furnished or unfurnished basis. Managed By Brinsons. \* Garage not included \*