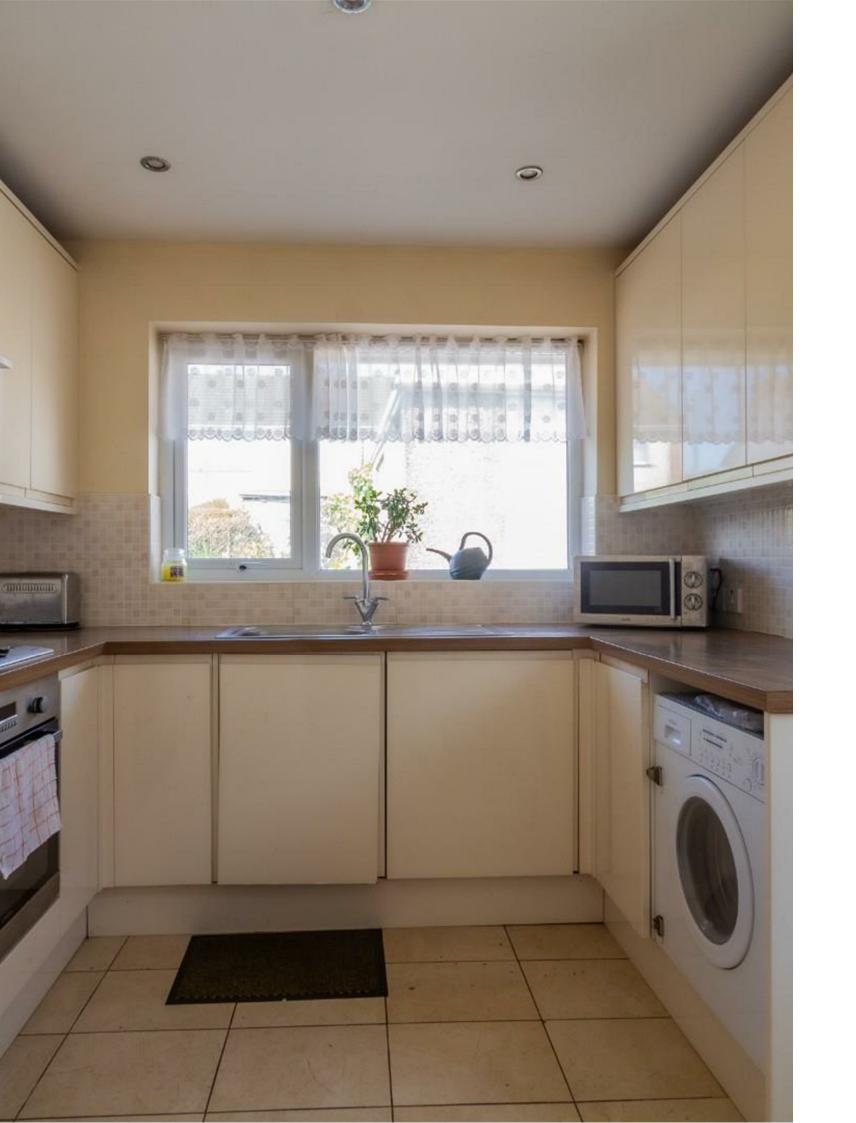

## **BROOKSIDE CRESCENT**

, CF83 1PH - £1,400 PCM

3 Bedroom(s)

2 Bathroom(s)

sq ft

Charming 3-Bedroom Dormer Bungalow in Brookside Crescent, Caerphilly

Located in the desirable Brookside Crescent, this Located in the desirable Brookside Crescent, this well-presented 3-bedroom dormer bungalow offers comfortable and versatile living. The property features two spacious double bedrooms (including a master with en-suite), one single bedroom, a generous living room, a bright kitchen, separate dining room, and a modern downstairs family bathroom. Please note to meet affordability for this property, you will need to earn in excess of £42,000. EPC Rating: TBC, Council Tax Band: D. The property is offered on a furnished or unfurnished basis. Managed By Brinsons. \* Garage not included \*