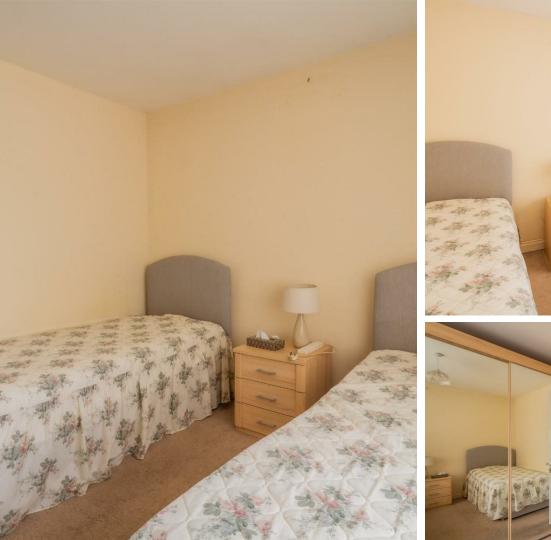

## **BROOKSIDE CRESCENT**

, CF83 1PH - £1,400 PCM

3 Bedroom(s)

2 Bathroom(s)

sq ft

Charming 3-Bedroom Dormer Bungalow in Brookside Crescent, Caerphilly

Located in the desirable Brookside Crescent, this Located in the desirable Brookside Crescent, this well-presented 3-bedroom dormer bungalow offers comfortable and versatile living. The property features two spacious double bedrooms (including a master with en-suite), one single bedroom, a generous living room, a bright kitchen, separate dining room, and a modern downstairs family bathroom. Please note to meet affordability for this property, you will need to earn in excess of £42,000. EPC Rating: TBC, Council Tax Band: D. The property is offered on a furnished or unfurnished basis. Managed By Brinsons. \* Garage not included \*