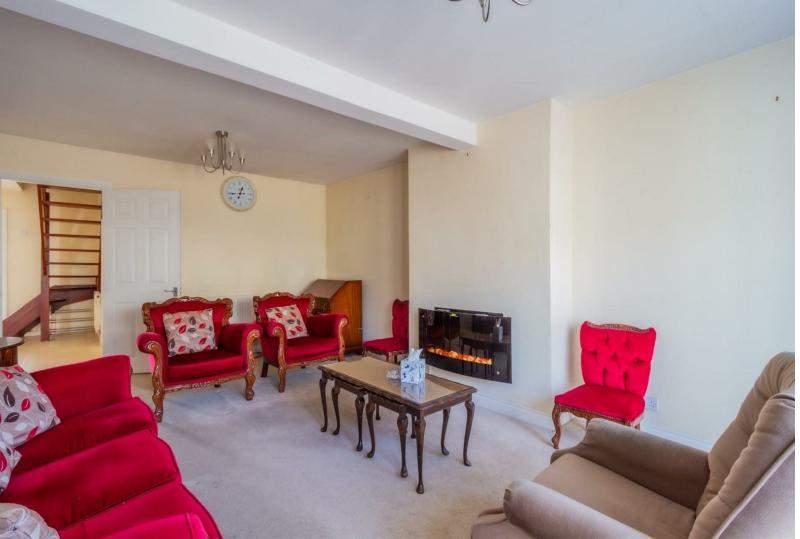

## **BROOKSIDE CRESCENT**

, CF83 1PH - £1,400 PCM

3 Bedroom(s)

2 Bathroom(s)

sq ft

Charming 3-Bedroom Dormer Bungalow in Brookside Crescent, Caerphilly

Located in the desirable Brookside Crescent, this Located in the desirable Brookside Crescent, this well-presented 3-bedroom dormer bungalow offers comfortable and versatile living. The property features two spacious double bedrooms (including a master with en-suite), one single bedroom, a generous living room, a bright kitchen, separate dining room, and a modern downstairs family bathroom. Please note to meet affordability for this property, you will need to earn in excess of £42,000. EPC Rating: TBC, Council Tax Band: D. The property is offered on a furnished or unfurnished basis. Managed By Brinsons. \* Garage not included \*