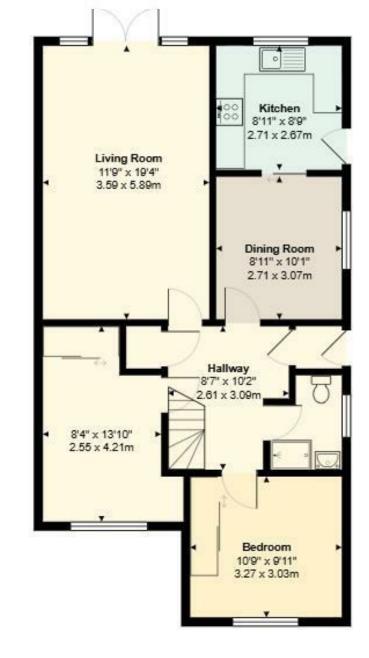

## **BROOKSIDE CRESCENT**

, CF83 1PH - £1,400 PCM

3 Bedroom(s)

2 Bathroom(s)

sq ft

Charming 3-Bedroom Dormer Bungalow in Brookside Crescent, Caerphilly

Located in the desirable Brookside Crescent, this Located in the desirable Brookside Crescent, this well-presented 3-bedroom dormer bungalow offers comfortable and versatile living. The property features two spacious double bedrooms (including a master with en-suite), one single bedroom, a generous living room, a bright kitchen, separate dining room, and a modern downstairs family bathroom. Please note to meet affordability for this property, you will need to earn in excess of £42,000. EPC Rating: TBC, Council Tax Band: D. The property is offered on a furnished or unfurnished basis. Managed By Brinsons. \* Garage not included \*