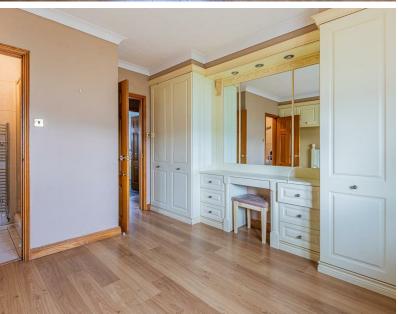

## BRINSONS

PORCH 1.46 x 1.73 (4'9" x 5'8")

HALLWAY

KITCHEN 2.72 x 5.14 (8'11" x 16'10")

LIVING ROOM 4.91 x 4.99 (16'1" x 16'4")

BEDROOM TWO 3.0 x 2.87 (9'10" x 9'4")

BATHROOM 2.43 x 2.77 (7'11" x 9'1")

BEDROOM ONE 3.8 x 3.66 (12'5" x 12'0")