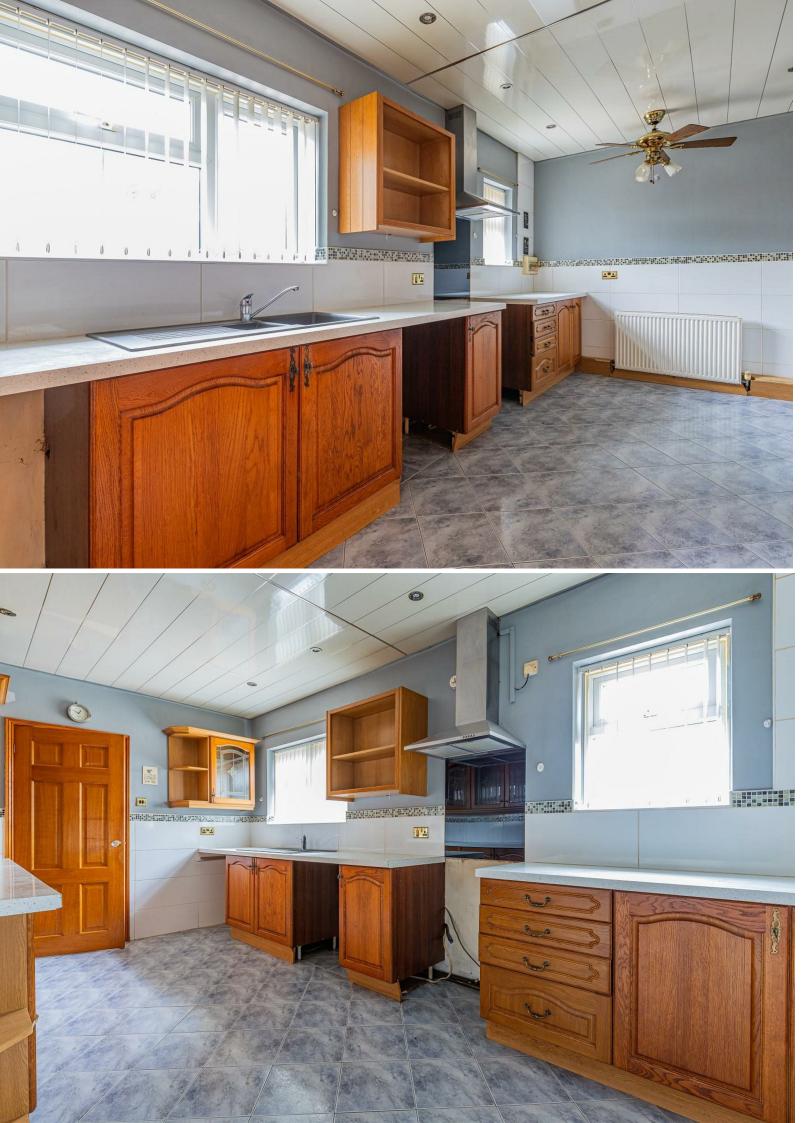

## BRINSONS

PORCH 1.46 x 1.73 (4'9" x 5'8")

HALLWAY

KITCHEN 2.72 x 5.14 (8'11" x 16'10")

LIVING ROOM 4.91 x 4.99 (16'1" x 16'4")

BEDROOM TWO 3.0 x 2.87 (9'10" x 9'4")

BATHROOM 2.43 x 2.77 (7'11" x 9'1")

BEDROOM ONE 3.8 x 3.66 (12'5" x 12'0")