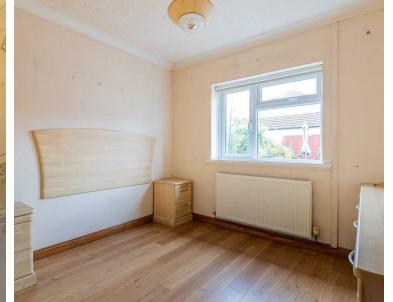

## BRINSONS

PORCH 1.46 x 1.73 (4'9" x 5'8")

HALLWAY

KITCHEN 2.72 x 5.14 (8'11" x 16'10")

LIVING ROOM 4.91 x 4.99 (16'1" x 16'4")

BEDROOM TWO 3.0 x 2.87 (9'10" x 9'4")

BATHROOM 2.43 x 2.77 (7'11" x 9'1")

BEDROOM ONE 3.8 x 3.66 (12'5" x 12'0")