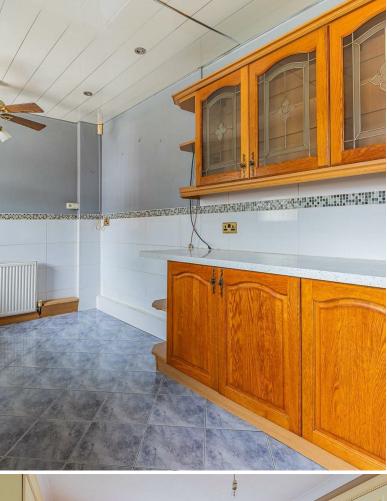

## BRINSONS

PORCH 1.46 x 1.73 (4'9" x 5'8")

HALLWAY

KITCHEN 2.72 x 5.14 (8'11" x 16'10")

LIVING ROOM 4.91 x 4.99 (16'1" x 16'4")

BEDROOM TWO 3.0 x 2.87 (9'10" x 9'4")

BATHROOM 2.43 x 2.77 (7'11" x 9'1")

BEDROOM ONE 3.8 x 3.66 (12'5" x 12'0")