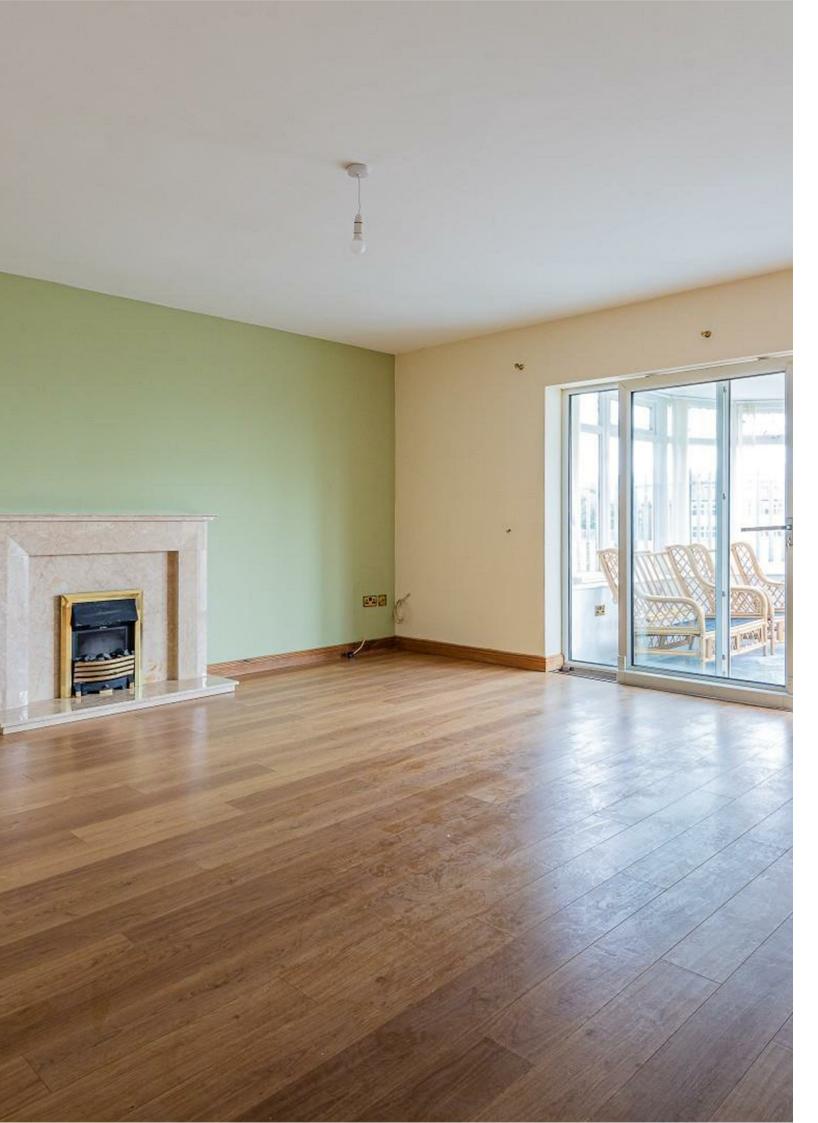

Upon entering, you are welcomed into a spacious reception room that provides a warm and inviting atmosphere, perfect for both relaxation and entertaining. The layout of the bungalow is thoughtfully designed, ensuring that each room flows seamlessly into the next. With two bathrooms, morning routines will be a breeze, catering to the needs of a busy household.

## BRINSONS

PORCH 1.46 x 1.73 (4'9" x 5'8")

HALLWAY

KITCHEN 2.72 x 5.14 (8'11" x 16'10")

LIVING ROOM 4.91 x 4.99 (16'1" x 16'4")

BEDROOM TWO 3.0 x 2.87 (9'10" x 9'4")

BATHROOM 2.43 x 2.77 (7'11" x 9'1")

BEDROOM ONE 3.8 x 3.66 (12'5" x 12'0")