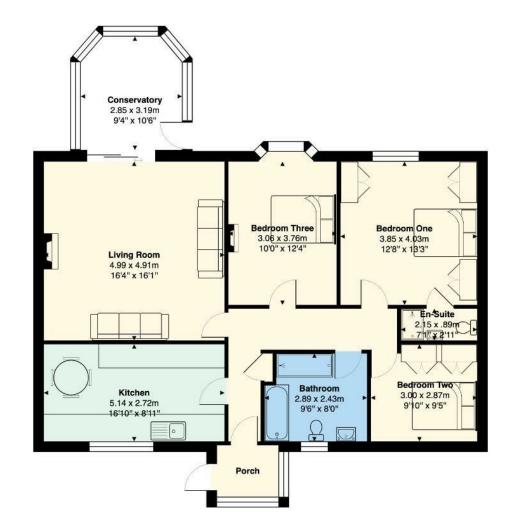

## BRINSONS

PORCH 1.46 x 1.73 (4'9" x 5'8")

HALLWAY

KITCHEN 2.72 x 5.14 (8'11" x 16'10")

LIVING ROOM 4.91 x 4.99 (16'1" x 16'4")

BEDROOM TWO 3.0 x 2.87 (9'10" x 9'4")

BATHROOM 2.43 x 2.77 (7'11" x 9'1")

BEDROOM ONE 3.8 x 3.66 (12'5" x 12'0")

EN-SUITE 1.11 x 1.21 (3'7" x 3'11")

BEDROOM THREE 3.79 x 3.06 (12'5" x 10'0")

GARDEN OUTBUILDING 2.32 x 2.84 (7'7" x 9'3")

CONSERVATORY 2.82 x x3.20 max (9'3" x x10'5" max)

GARAGE

TENURE We are advised by our client that the property is Freehold, this is to be confirmed by your legal advisor.

## PROPERTY SPECIALIST

Nicholas Browne nick.browne@brinsons.co.uk 02920 867711 Property Management Co-ordinator

Park Avenue, Bedwas, CF83 8AL Total Area: 107.8 m<sup>2</sup> ... 1160 ft<sup>2</sup> All measurements are approximate and for display purposes only