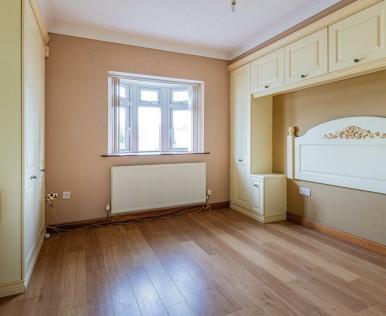

## BRINSONS

PORCH 1.46 x 1.73 (4'9" x 5'8")

HALLWAY

KITCHEN 2.72 x 5.14 (8'11" x 16'10")

LIVING ROOM 4.91 x 4.99 (16'1" x 16'4")

BEDROOM TWO 3.0 x 2.87 (9'10" x 9'4")

BATHROOM 2.43 x 2.77 (7'11" x 9'1")

BEDROOM ONE 3.8 x 3.66 (12'5" x 12'0")