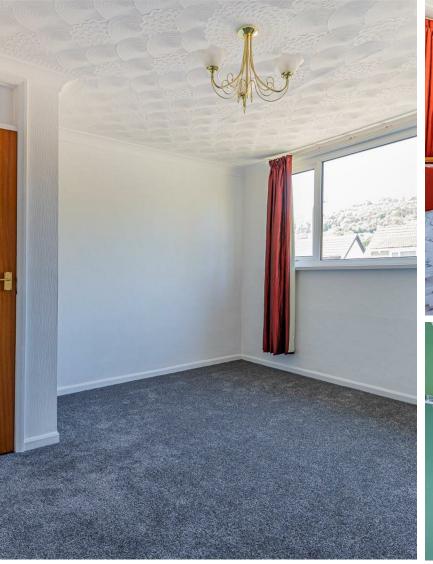

STYLISH SALES & LETTINGS

GLYN EIDDEW

CAERPHILLY

**BRINSONS** 

**ENTRANCE HALL** 

LIVING ROOM 2.92 x 5.16 (9'6" x 16'11")

KITCHEN/DINER 5.15 x 1.94 (16'10" x 6'4")

BEDROOM ONE 4.10 x 3.70 (13'5" x 12'1")