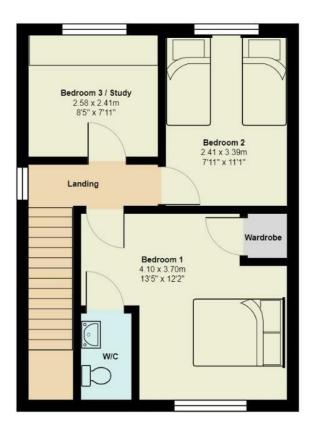

STYLISH SALES & LETTINGS

GLYN EIDDEW

CAERPHILLY

**BRINSONS** 

**ENTRANCE HALL** 

LIVING ROOM 2.92 x 5.16 (9'6" x 16'11")

KITCHEN/DINER 5.15 x 1.94 (16'10" x 6'4")

BEDROOM ONE 4.10 x 3.70 (13'5" x 12'1")

BEDROOM TWO 2.41 x 3.39 (7'10" x 11'1")

BEDROOM THREE 2.58 x 2.41 (8'5" x 7'10")

BATHROOM 1.72 x 2.15 (5'7" x 7'0")

COUNCIL TAX Band - C