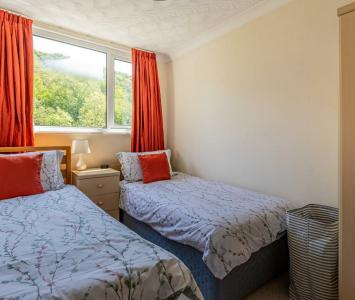

BEDROOM TWO 2.41 x 3.39 (7'10" x 11'1")

BEDROOM THREE 2.58 x 2.41 (8'5" x 7'10")

BATHROOM 1.72 x 2.15 (5'7" x 7'0")

COUNCIL TAX Band - C