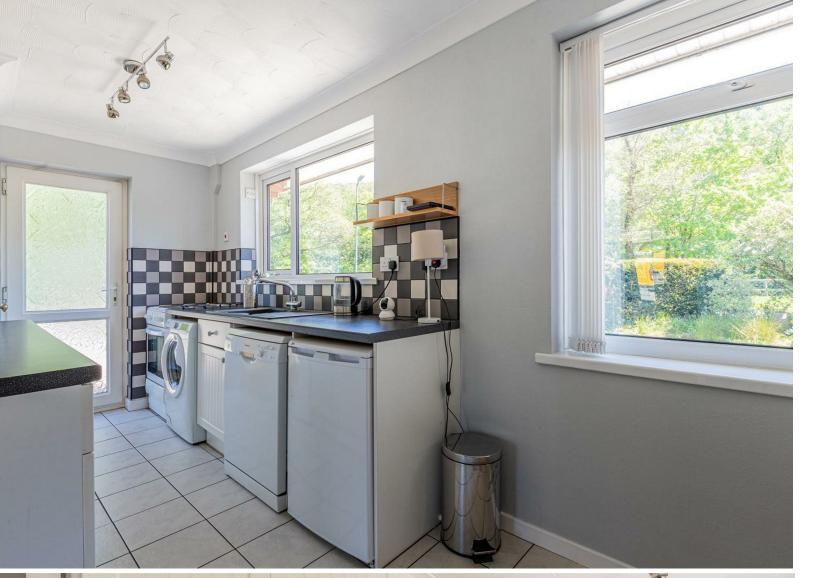

STYLISH SALES & LETTINGS

GLYN EIDDEW

CAERPHILLY

**BRINSONS** 

**ENTRANCE HALL** 

LIVING ROOM 2.92 x 5.16 (9'6" x 16'11")

KITCHEN/DINER 5.15 x 1.94 (16'10" x 6'4")

BEDROOM ONE 4.10 x 3.70 (13'5" x 12'1")