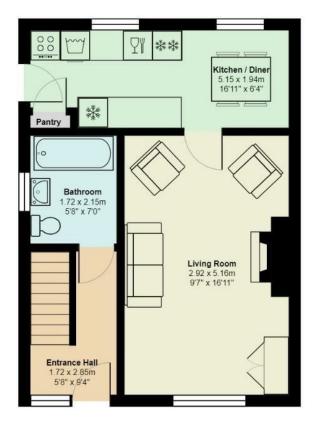

STYLISH SALES & LETTINGS

GLYN EIDDEW

CAERPHILLY

**BRINSONS** 

**ENTRANCE HALL** 

LIVING ROOM 2.92 x 5.16 (9'6" x 16'11")

KITCHEN/DINER 5.15 x 1.94 (16'10" x 6'4")

BEDROOM ONE 4.10 x 3.70 (13'5" x 12'1")

BEDROOM TWO 2.41 x 3.39 (7'10" x 11'1")

BEDROOM THREE 2.58 x 2.41 (8'5" x 7'10")

BATHROOM 1.72 x 2.15 (5'7" x 7'0")

COUNCIL TAX Band - C

## PROPERTY SPECIALIST

Nicholas Browne nick.browne@brinsons.co.uk 02920 867711 Property Management Co-ordinator

1 Glyn Eiddew

Total Area: 74.1 m<sup>2</sup> ... 797 ft<sup>2</sup>

All measurements are approximate and for display purposes only