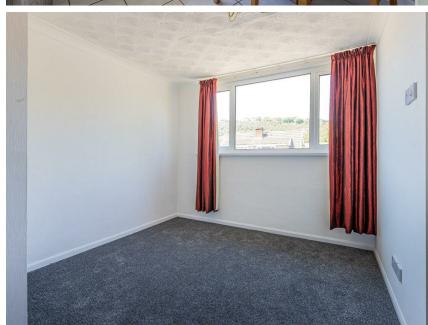

BEDROOM TWO 2.41 x 3.39 (7'10" x 11'1")

BEDROOM THREE 2.58 x 2.41 (8'5" x 7'10")

BATHROOM 1.72 x 2.15 (5'7" x 7'0")

COUNCIL TAX Band - C