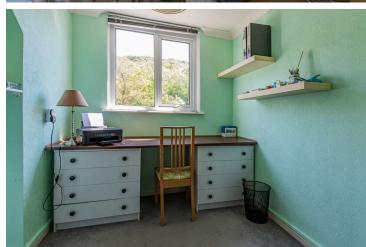

BEDROOM TWO 2.41 x 3.39 (7'10" x 11'1")

BEDROOM THREE 2.58 x 2.41 (8'5" x 7'10")

BATHROOM 1.72 x 2.15 (5'7" x 7'0")

COUNCIL TAX Band - C