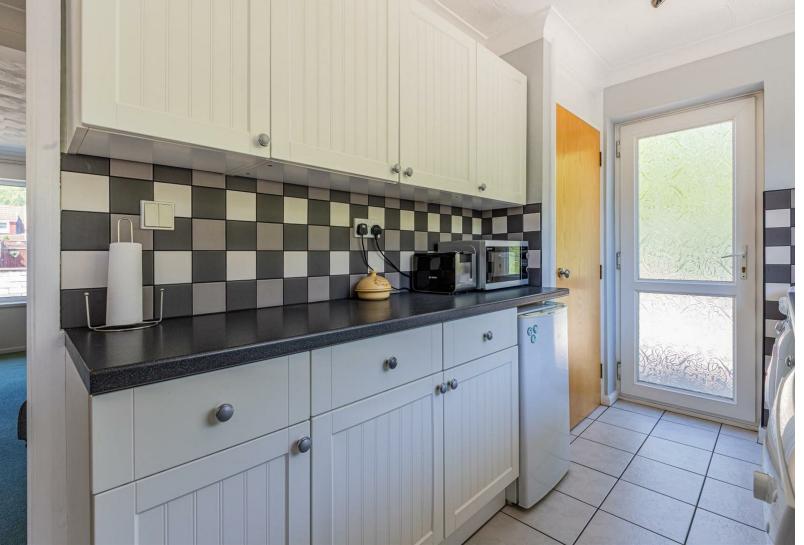

STYLISH SALES & LETTINGS

GLYN EIDDEW

CAERPHILLY

**BRINSONS** 

**ENTRANCE HALL** 

LIVING ROOM 2.92 x 5.16 (9'6" x 16'11")

KITCHEN/DINER 5.15 x 1.94 (16'10" x 6'4")

BEDROOM ONE 4.10 x 3.70 (13'5" x 12'1")