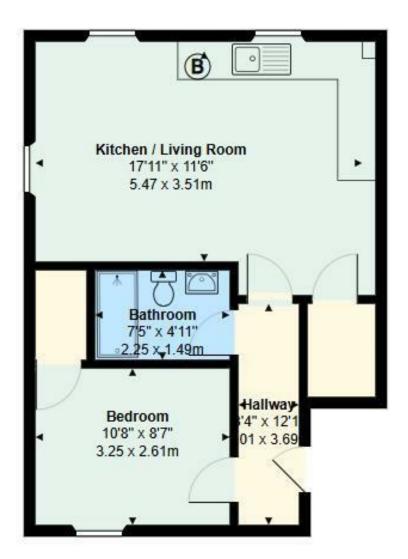

## **GLENVIEW TERRACE**

, CF83 3TE - £775 PCM

1 Bedroom(s)

1 Bathroom(s)

505.91 sq ft

Brinsons are pleased to offer this modern, first floor one bedroom apartment in Llanbradach! The apartment has the benefit of a small private decked space to the rear.

Previously the Sion Baptist chapel in Llanbradach, this architect designed conversion takes full advantage of views to the surrounding hills and skillfully blends modern style living into this historic stone-fronted building. The apartment comprises of an entrance hallway, open plan lounge-kitchen, one double bedrooms and bathroom. Additionally, the property has one allocated parking space. Please note to meet affordability for this property, you will need to earn in excess of £27,900. EPC Rating: C, Council Tax Band: B. The property is offered on an unfurnished basis. Managed By Landlord.

Abigail Bright abigail.bright@brinsons.co.uk Lettings Negotiator

Total Area: 465 ft<sup>2</sup> ... 43.2 m<sup>2</sup>

All measurements are approximate and for display purposes only