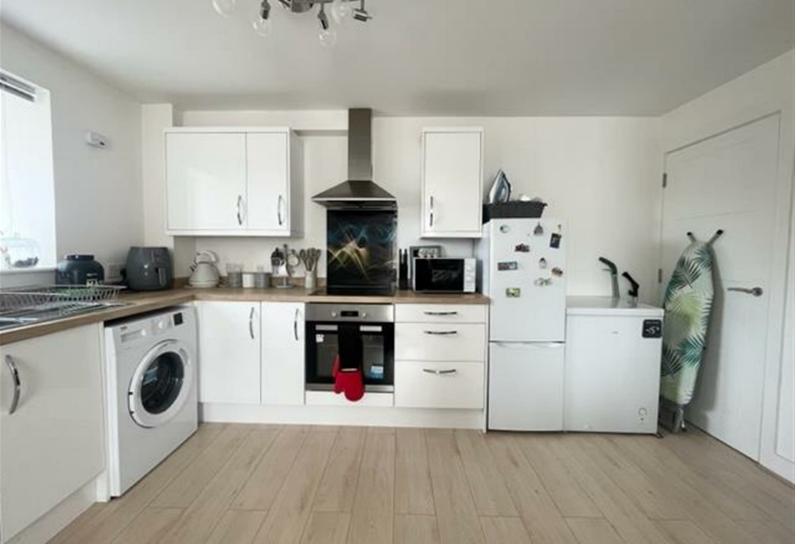

## **GLENVIEW TERRACE**

, CF83 3TE - £775 PCM

1 Bedroom(s)

1 Bathroom(s)

505.91 sq ft

Brinsons are pleased to offer this modern, first floor one bedroom apartment in Llanbradach! The apartment has the benefit of a small private decked space to the rear.

Previously the Sion Baptist chapel in Llanbradach, this architect designed conversion takes full advantage of views to the surrounding hills and skillfully blends modern style living into this historic stone-fronted building. The apartment comprises of an entrance hallway, open plan lounge-kitchen, one double bedrooms and bathroom. Additionally, the property has one allocated parking space. Please note to meet affordability for this property, you will need to earn in excess of £27,900. EPC Rating: C, Council Tax Band: B. The property is offered on an unfurnished basis. Managed By Landlord.