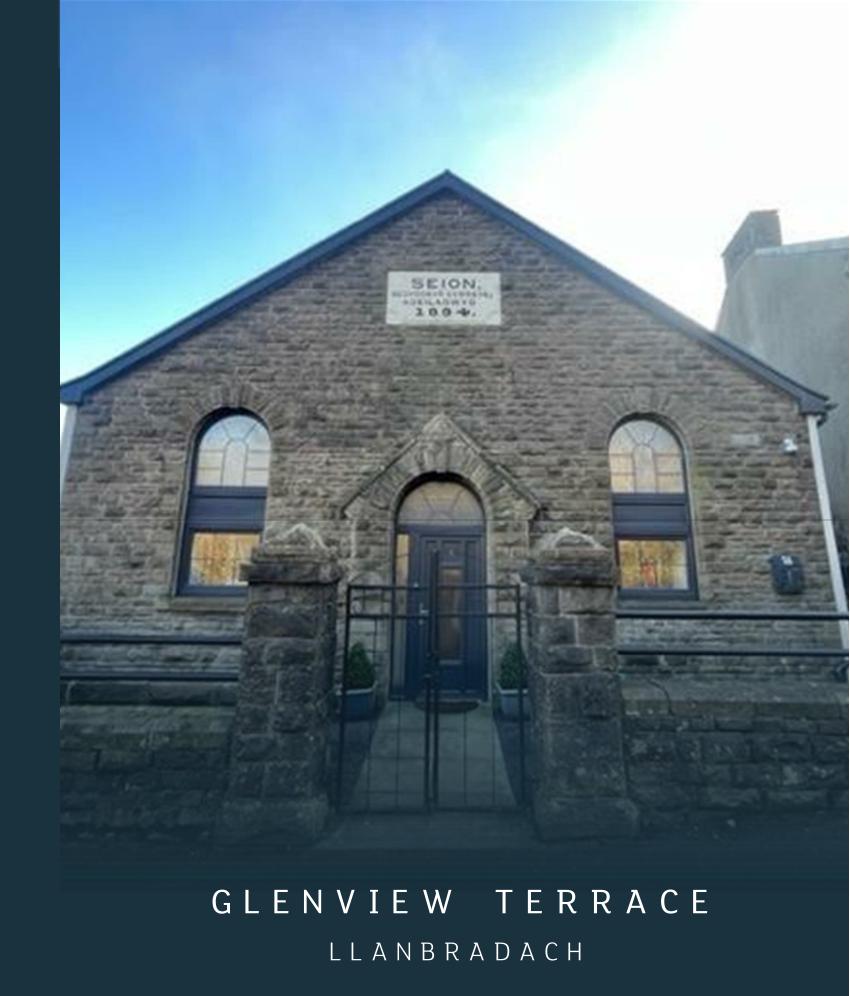

## **GLENVIEW TERRACE**

, CF83 3TE - £775 PCM

1 Bedroom(s)

1 Bathroom(s)

505.91 sq ft

Brinsons are pleased to offer this modern, first floor one bedroom apartment in Llanbradach! The apartment has the benefit of a small private decked space to the rear.

Previously the Sion Baptist chapel in Llanbradach, this architect designed conversion takes full advantage of views to the surrounding hills and skillfully blends modern style living into this historic stone-fronted building. The apartment comprises of an entrance hallway, open plan lounge-kitchen, one double bedrooms and bathroom. Additionally, the property has one allocated parking space. Please note to meet affordability for this property, you will need to earn in excess of £27,900. EPC Rating: C, Council Tax Band: B. The property is offered on an unfurnished basis. Managed By Landlord.