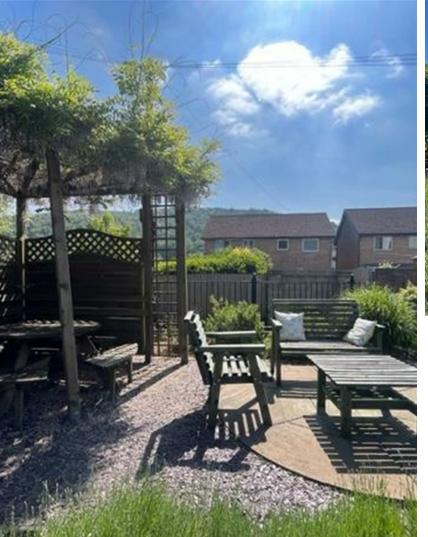

## **GLENVIEW TERRACE**

, CF83 3TE - £775 PCM

1 Bedroom(s)

1 Bathroom(s)

505.91 sq ft

Brinsons are pleased to offer this modern, first floor one bedroom apartment in Llanbradach! The apartment has the benefit of a small private decked space to the rear.

Previously the Sion Baptist chapel in Llanbradach, this architect designed conversion takes full advantage of views to the surrounding hills and skillfully blends modern style living into this historic stone-fronted building. The apartment comprises of an entrance hallway, open plan lounge-kitchen, one double bedrooms and bathroom. Additionally, the property has one allocated parking space. Please note to meet affordability for this property, you will need to earn in excess of £27,900. EPC Rating: C, Council Tax Band: B. The property is offered on an unfurnished basis. Managed By Landlord.