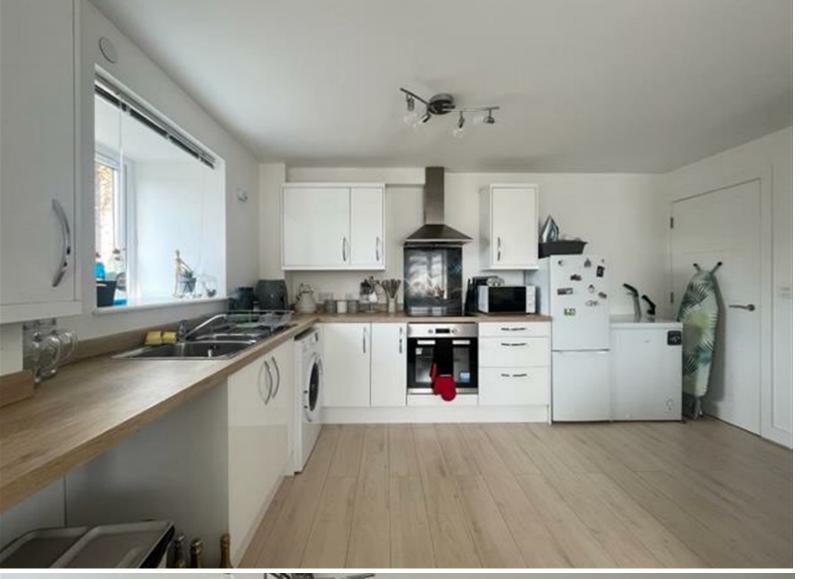

## **GLENVIEW TERRACE**

, CF83 3TE - £775 PCM

1 Bedroom(s)

1 Bathroom(s)

505.91 sq ft

Brinsons are pleased to offer this modern, first floor one bedroom apartment in Llanbradach! The apartment has the benefit of a small private decked space to the rear.

Previously the Sion Baptist chapel in Llanbradach, this architect designed conversion takes full advantage of views to the surrounding hills and skillfully blends modern style living into this historic stone-fronted building. The apartment comprises of an entrance hallway, open plan lounge-kitchen, one double bedrooms and bathroom. Additionally, the property has one allocated parking space. Please note to meet affordability for this property, you will need to earn in excess of £27,900. EPC Rating: C, Council Tax Band: B. The property is offered on an unfurnished basis. Managed By Landlord.