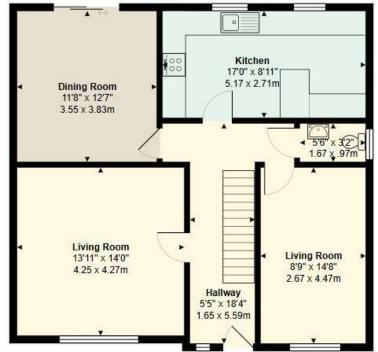

## **CAE LLWYNDU**

, CF46 6HX - £1,200 PER MONTH

0 Bathroom(s)

2034.40 sq ft

We're delighted to present this spacious four-bedroom detached home located in Nelson!

The ground floor features an inviting entrance hallway, a generous living room, a separate dining room, a well-appointed kitchen, a dedicated playroom, and a convenient downstairs WC. Upstairs, the property boasts four well-proportioned bedrooms, including one with an en-suite, along with a modern family bathroom. Please note to meet affordability for this property, you will need to earn in excess of £32,400. EPC Rating: C, Council Tax Band: C. The property is offered on an unfurnished basis. Managed By Brinsons.