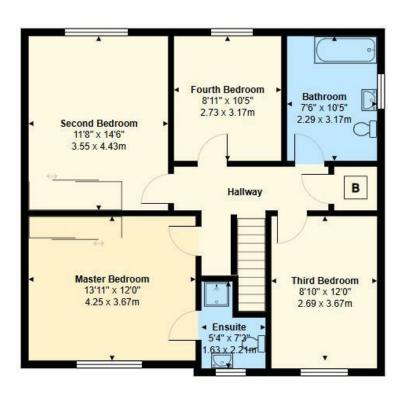

## **CAE LLWYNDU**

, CF46 6HX - £1,200 PER MONTH

0 Bathroom(s)

2034.40 sq ft

We're delighted to present this spacious four-bedroom detached home located in Nelson!

The ground floor features an inviting entrance hallway, a generous living room, a separate dining room, a well-appointed kitchen, a dedicated playroom, and a convenient downstairs WC. Upstairs, the property boasts four well-proportioned bedrooms, including one with an en-suite, along with a modern family bathroom. Please note to meet affordability for this property, you will need to earn in excess of £32,400. EPC Rating: C, Council Tax Band: C. The property is offered on an unfurnished basis. Managed By Brinsons.