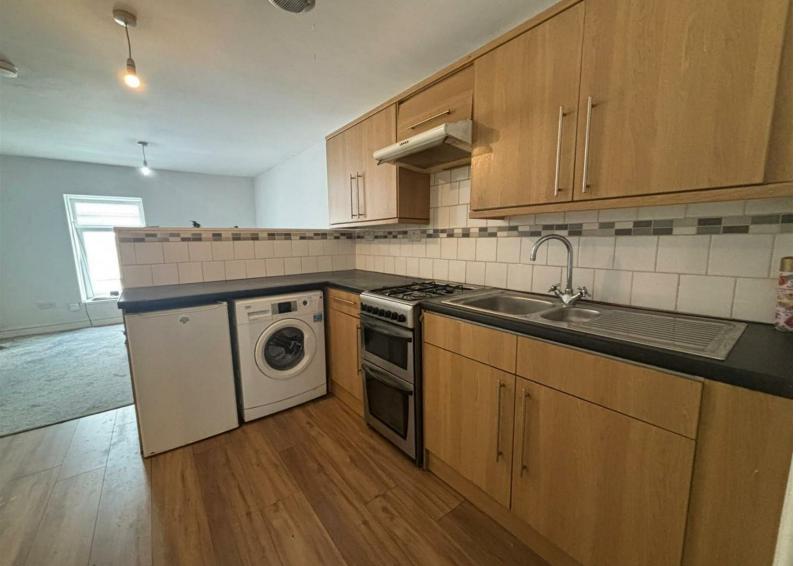

## One Bedroom Flat Located In Troedyrhiw!

The property comprises of an entrance hallway with bathroom on the ground floor, as you enter the first floor you enter the spacious, open plan living room and kitchen, which leads to a small double bedroom. The property also benefits from a private patio area. Available 16th May 2025. Managed By Brinsons. EPC Rating: C. Council Tax Rating: A. Alternative Deposit Option Available - Please ask for further details.