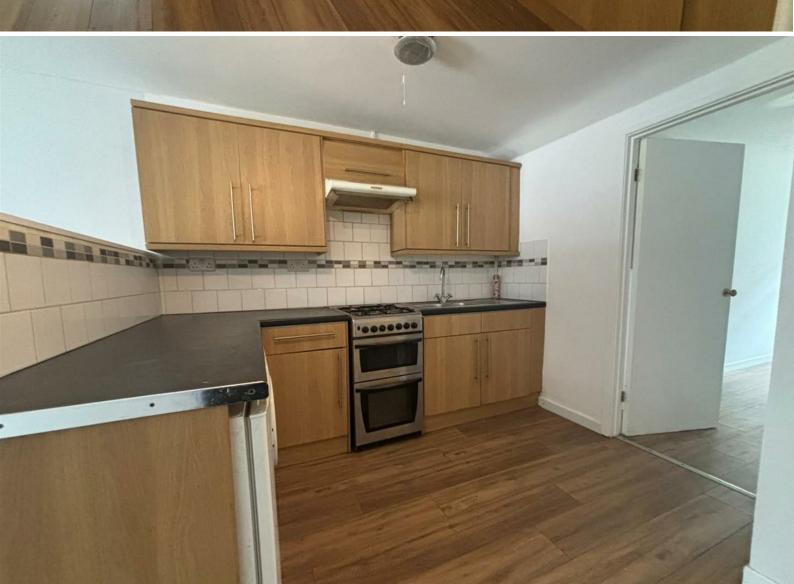

## One Bedroom Flat Located In Troedyrhiw!

The property comprises of an entrance hallway with bathroom on the ground floor, as you enter the first floor you enter the spacious, open plan living room and kitchen, which leads to a small double bedroom. The property also benefits from a private patio area. Available 16th May 2025. Managed By Brinsons. EPC Rating: C. Council Tax Rating: A. Alternative Deposit Option Available - Please ask for further details.