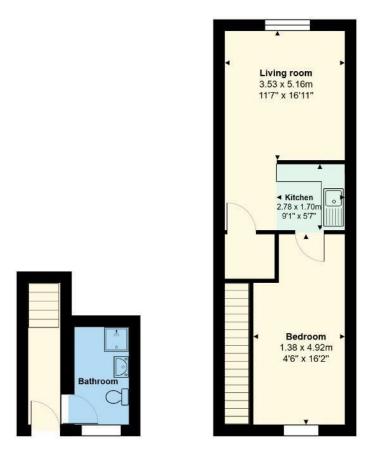

## One Bedroom Flat Located In Troedyrhiw!

The property comprises of an entrance hallway with bathroom on the ground floor, as you enter the first floor you enter the spacious, open plan living room and kitchen, which leads to a small double bedroom. The property also benefits from a private patio area. Available 16th May 2025. Managed By Brinsons. EPC Rating: C. Council Tax Rating: A. Alternative Deposit Option Available - Please ask for further details.

Abigail Bright abigail.bright@brinsons.co.uk Lettings Negotiator

Flat A, 16, Bridge Street, Troedyrhiw, CF48 4DU

Total Area: 38.3 m<sup>2</sup> ... 412 ft<sup>2</sup> All measurements are approximate and for display purposes only