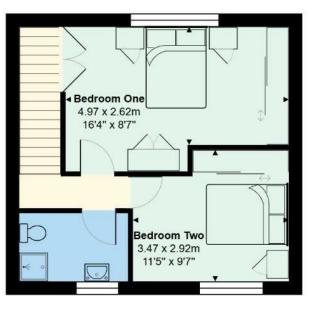

## ENTRANCE HALL

LIVING/DINING ROOM 3.73 x 5.68 max (12'2" x 18'7" max)

KITCHEN 2.32 x 2.87 (7'7" x 9'4")

CONSERVATORY 2.97 x 3.07 max (9'8" x 10'0" max)

BEDROOM ONE 4.45 x 3.23 max (14'7" x 10'7" max)

BEDROOM TWO 3.56 x 2.65 (11'8" x 8'8")

## PROPERTY SPECIALIST

Nicholas Browne nick.browne@brinsons.co.uk 02920 867711 Negotiator

Total Area: 74.0 m<sup>2</sup> ... 796 ft<sup>2</sup> All measurements are approximate and for display purposes only