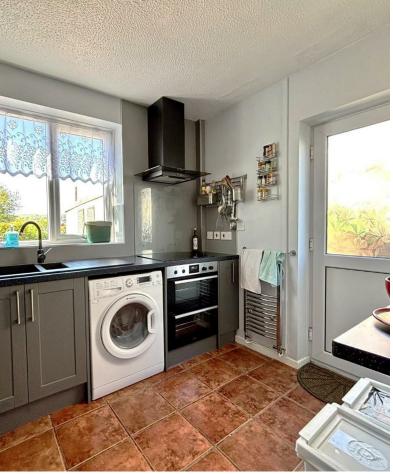

## ENTRANCE HALL

LIVING/DINING ROOM 3.73 x 5.68 max (12'2" x 18'7" max)

KITCHEN 2.32 x 2.87 (7'7" x 9'4")

CONSERVATORY 2.97 x 3.07 max (9'8" x 10'0" max)

BEDROOM ONE 4.45 x 3.23 max (14'7" x 10'7" max)

BEDROOM TWO 3.56 x 2.65 (11'8" x 8'8")