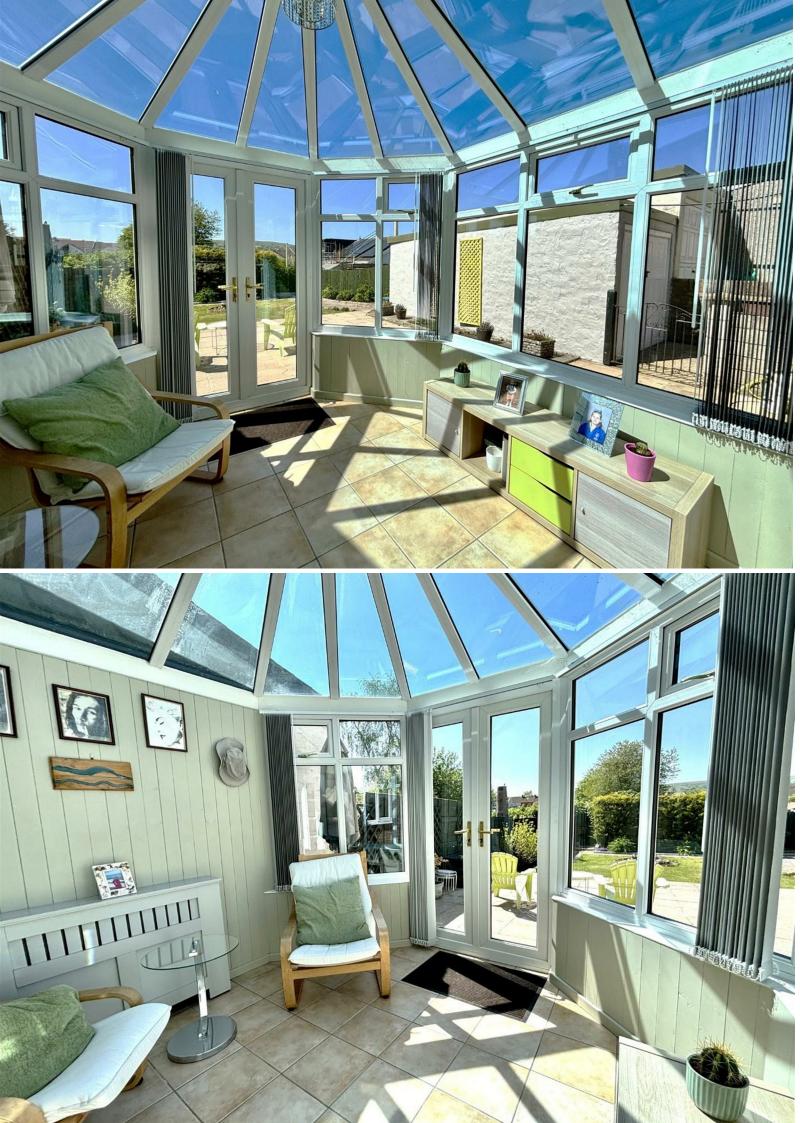

## ENTRANCE HALL

LIVING/DINING ROOM 3.73 x 5.68 max (12'2" x 18'7" max)

KITCHEN 2.32 x 2.87 (7'7" x 9'4")

CONSERVATORY 2.97 x 3.07 max (9'8" x 10'0" max)

BEDROOM ONE 4.45 x 3.23 max (14'7" x 10'7" max)

BEDROOM TWO 3.56 x 2.65 (11'8" x 8'8")