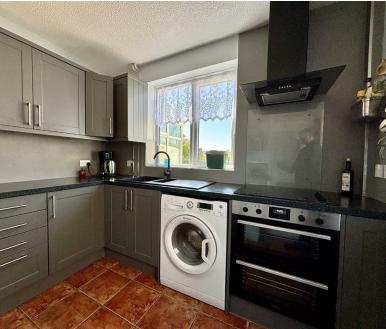

## ENTRANCE HALL

LIVING/DINING ROOM 3.73 x 5.68 max (12'2" x 18'7" max)

KITCHEN 2.32 x 2.87 (7'7" x 9'4")

CONSERVATORY 2.97 x 3.07 max (9'8" x 10'0" max)

BEDROOM ONE 4.45 x 3.23 max (14'7" x 10'7" max)

BEDROOM TWO 3.56 x 2.65 (11'8" x 8'8")