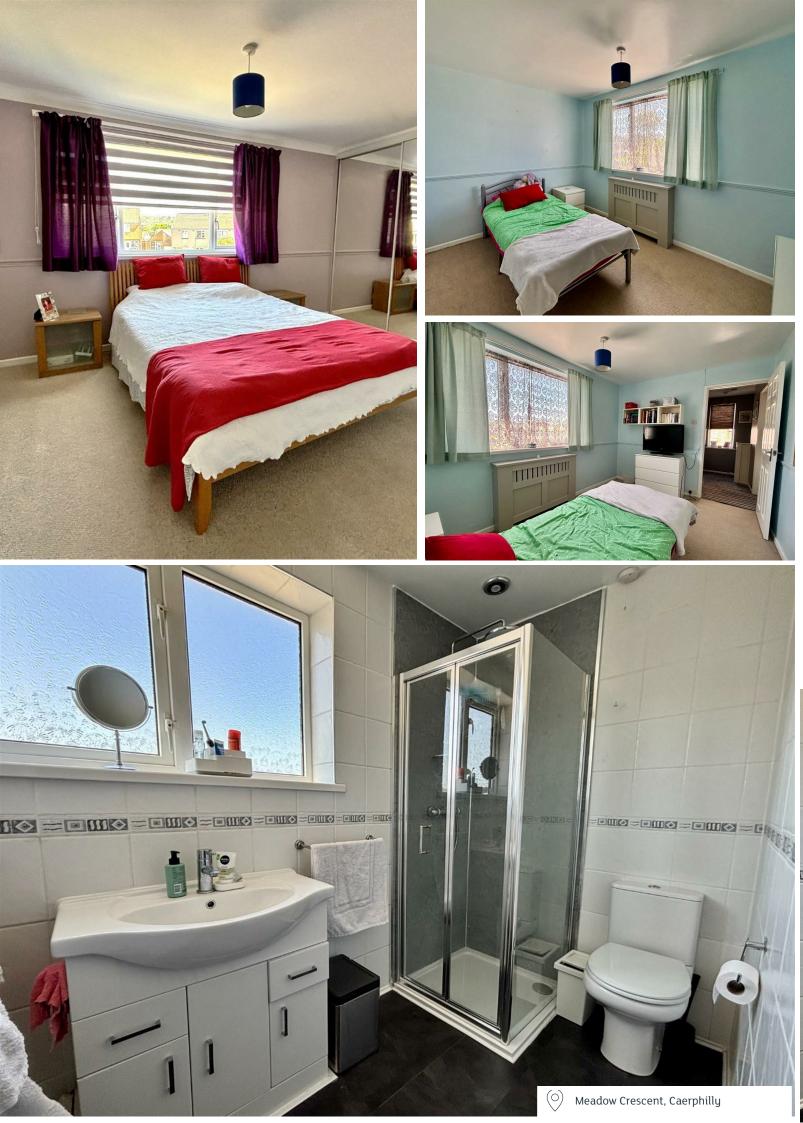

## ENTRANCE HALL

LIVING/DINING ROOM 3.73 x 5.68 max (12'2" x 18'7" max)

KITCHEN 2.32 x 2.87 (7'7" x 9'4")

CONSERVATORY 2.97 x 3.07 max (9'8" x 10'0" max)

BEDROOM ONE 4.45 x 3.23 max (14'7" x 10'7" max)

BEDROOM TWO 3.56 x 2.65 (11'8" x 8'8")

SHOWER ROOM 2.41 x 1.49 (7'10" x 4'10")

GARAGE

COUNCIL TAX Borough: Caerphilly

Band: C

TENURE Freehold

SCHOOL CATCHEMENT Welsh Medium Primary School : Y.G.G. CAERFFILI Welsh Medium Secondary School : Y GWYNDY - YSGOL GYFUN CWM RHYMNI English Medium Primary School : THE TWYN SCHOOL English Medium Secondary School : ST. MARTINS COMPREHENSIVE SCHOOL

Upon entering, you will find a welcoming reception room that provides an ideal space for relaxation or entertaining guests. The two well-proportioned bedrooms are perfect for a small family or professionals seeking a comfortable living environment. The property also features a modern bathroom, ensuring all your essential needs are met.