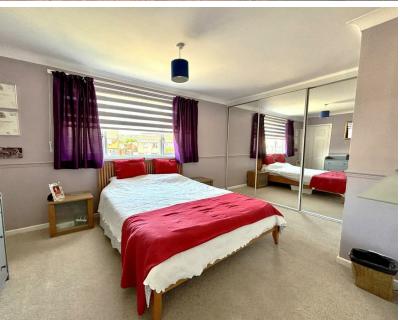

## ENTRANCE HALL

LIVING/DINING ROOM 3.73 x 5.68 max (12'2" x 18'7" max)

KITCHEN 2.32 x 2.87 (7'7" x 9'4")

CONSERVATORY 2.97 x 3.07 max (9'8" x 10'0" max)

BEDROOM ONE 4.45 x 3.23 max (14'7" x 10'7" max)

BEDROOM TWO 3.56 x 2.65 (11'8" x 8'8")

Upon entering, you will find a welcoming reception room that provides an ideal space for relaxation or entertaining guests. The two well-proportioned bedrooms are perfect for a small family or professionals seeking a comfortable living environment. The property also features a modern bathroom, ensuring all your essential needs are met.