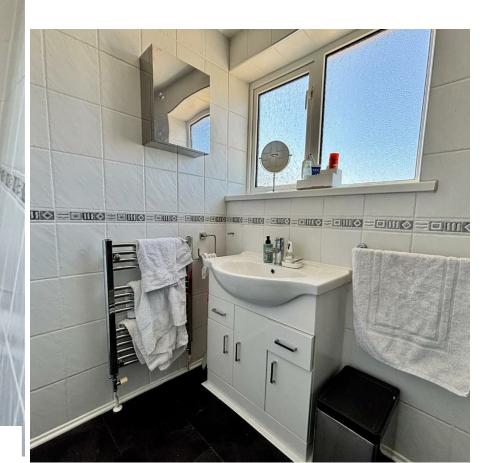

SHOWER ROOM 2.41 x 1.49 (7'10" x 4'10")

GARAGE

COUNCIL TAX Borough: Caerphilly

Band: C

TENURE Freehold

SCHOOL CATCHEMENT Welsh Medium Primary School : Y.G.G. CAERFFILI Welsh Medium Secondary School : Y GWYNDY - YSGOL GYFUN CWM RHYMNI English Medium Primary School : THE TWYN SCHOOL English Medium Secondary School : ST. MARTINS COMPREHENSIVE SCHOOL

Upon entering, you will find a welcoming reception room that provides an ideal space for relaxation or entertaining guests. The two well-proportioned bedrooms are perfect for a small family or professionals seeking a comfortable living environment. The property also features a modern bathroom, ensuring all your essential needs are met.