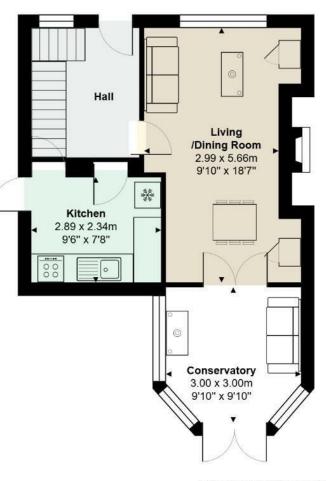

## ENTRANCE HALL

LIVING/DINING ROOM 3.73 x 5.68 max (12'2" x 18'7" max)

KITCHEN 2.32 x 2.87 (7'7" x 9'4")

CONSERVATORY 2.97 x 3.07 max (9'8" x 10'0" max)

BEDROOM ONE 4.45 x 3.23 max (14'7" x 10'7" max)

BEDROOM TWO 3.56 x 2.65 (11'8" x 8'8")

SHOWER ROOM 2.41 x 1.49 (7'10" x 4'10")

GARAGE

COUNCIL TAX Borough: Caerphilly

Band: C

TENURE Freehold

SCHOOL CATCHEMENT Welsh Medium Primary School : Y.G.G. CAERFFILI Welsh Medium Secondary School : Y GWYNDY - YSGOL GYFUN CWM RHYMNI English Medium Primary School : THE TWYN SCHOOL English Medium Secondary School : ST. MARTINS COMPREHENSIVE SCHOOL

## PROPERTY SPECIALIST

Nicholas Browne nick.browne@brinsons.co.uk 02920 867711 Negotiator

Total Area: 74.0 m<sup>2</sup> ... 796 ft<sup>2</sup> All measurements are approximate and for display purposes only