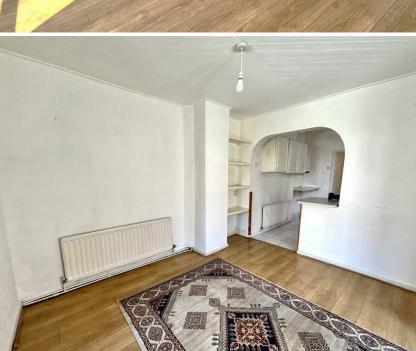

DINING ROOM 2.96 x 3.33 (9'8" x 10'11")

UTILITY ROOM 3.25 x 1.07 (10'7" x 3'6")

BEDROOM ONE 2.72 x 4.5 (8'11" x 14'9")

BEDROOM TWO 2.94 x 4..04 max (9'7" x 13'1".13'1" max)

BEDROOM THREE/STUDY 2.05 x 3.38 (6'8" x 11'1")