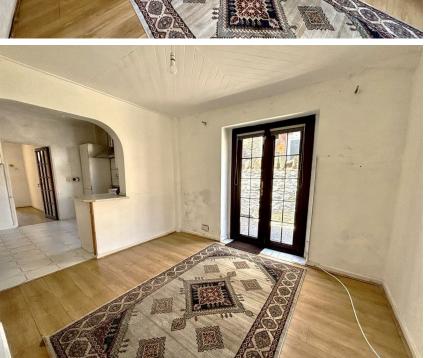

DINING ROOM 2.96 x 3.33 (9'8" x 10'11")

UTILITY ROOM 3.25 x 1.07 (10'7" x 3'6")

BEDROOM ONE 2.72 x 4.5 (8'11" x 14'9")

BEDROOM TWO 2.94 x 4..04 max (9'7" x 13'1".13'1" max)

BEDROOM THREE/STUDY 2.05 x 3.38 (6'8" x 11'1")