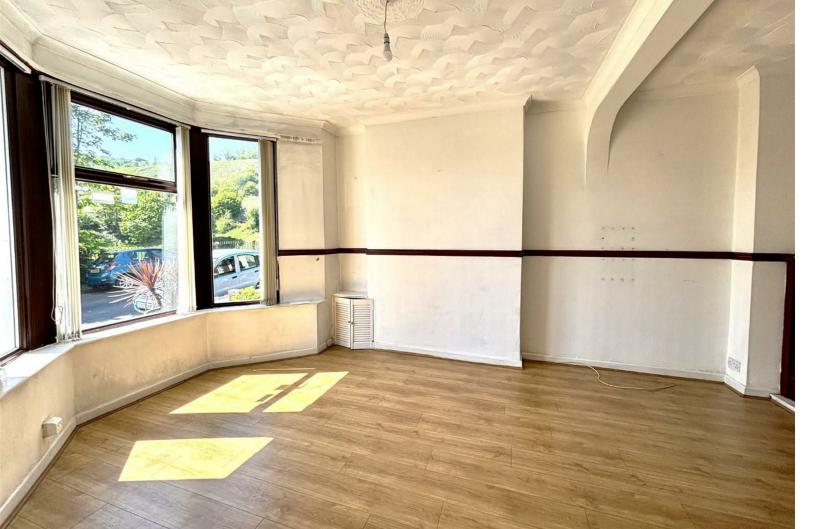

STYLISH SALES & LETTINGS THE AVENUE CAERPHILLY

**BRINSONS** 

PORCH 0.95 x 0.76 (3'1" x 2'5")

ENTRANCE HALL 1.11 x 6.27 max (3'7" x 20'6" max)

LIVING ROOM 7.50 x 3.89 max (24'7" x 12'9" max)

KITCHEN 2.61 x 3.14 (8'6" x 10'3")

Upon entering, you will find a welcoming reception room that offers a perfect setting for relaxation or entertaining guests. The layout is practical and functional, ensuring that every corner of the home is utilised effectively. The property also features a bathroom that caters to the needs of modern living.