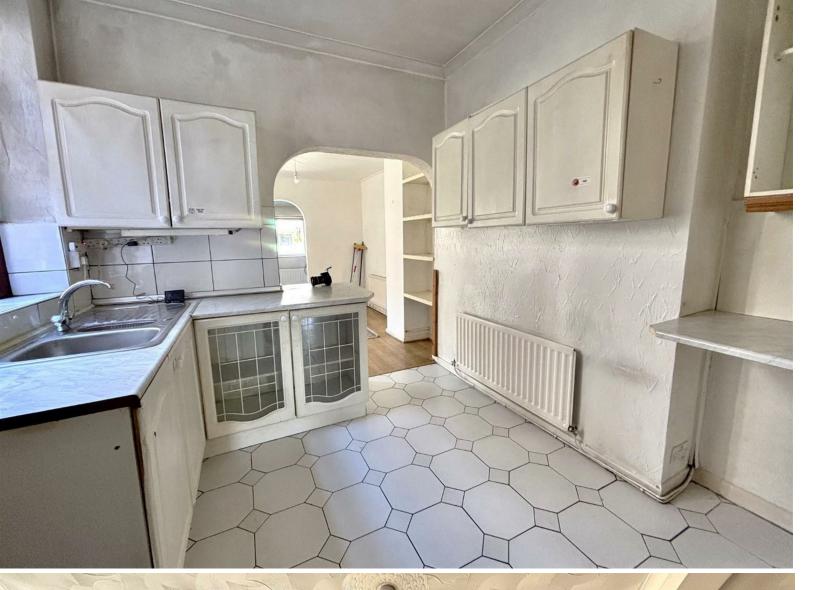

STYLISH SALES & LETTINGS THE AVENUE CAERPHILLY

**BRINSONS** 

PORCH 0.95 x 0.76 (3'1" x 2'5")

ENTRANCE HALL 1.11 x 6.27 max (3'7" x 20'6" max)

LIVING ROOM 7.50 x 3.89 max (24'7" x 12'9" max)

KITCHEN 2.61 x 3.14 (8'6" x 10'3")