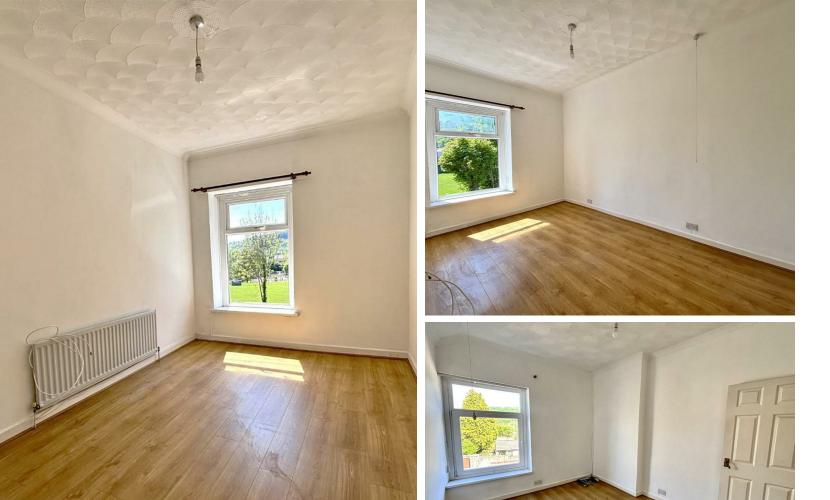

DINING ROOM 2.96 x 3.33 (9'8" x 10'11")

UTILITY ROOM 3.25 x 1.07 (10'7" x 3'6")

BEDROOM ONE 2.72 x 4.5 (8'11" x 14'9")

BEDROOM TWO 2.94 x 4..04 max (9'7" x 13'1".13'1" max)

BEDROOM THREE/STUDY 2.05 x 3.38 (6'8" x 11'1")