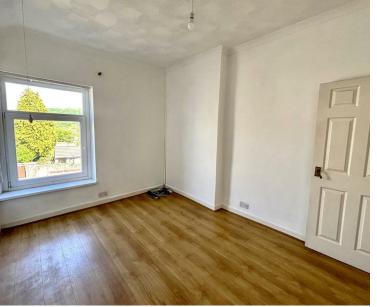

# THE AVENUE

PORCH 0.95 x 0.76 (3'1" x 2'5")

ENTRANCE HALL 1.11 x 6.27 max (3'7" x 20'6" max)

LIVING ROOM 7.50 x 3.89 max (24'7" x 12'9" max)

KITCHEN 2.61 x 3.14 (8'6" x 10'3")

DINING ROOM 2.96 x 3.33 (9'8" x 10'11")

UTILITY ROOM 3.25 x 1.07 (10'7" x 3'6")

BEDROOM ONE 2.72 x 4.5 (8'11" x 14'9")

BEDROOM TWO 2.94 x 4..04 max (9'7" x 13'1".13'1" max)

BEDROOM THREE/STUDY 2.05 x 3.38 (6'8" x 11'1")

BATHROOM

LANDING

COUNCIL TAX COUNCIL: CAERPHILLY