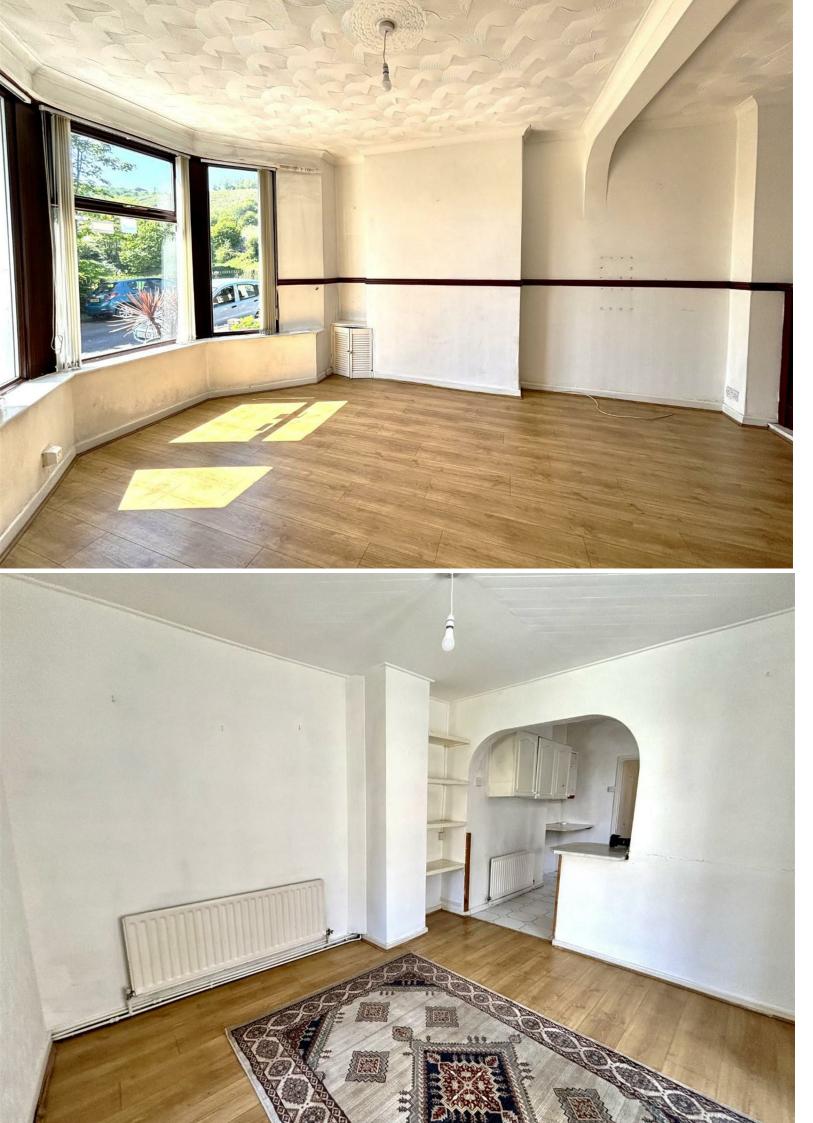

# THE AVENUE

PORCH 0.95 x 0.76 (3'1" x 2'5")

ENTRANCE HALL 1.11 x 6.27 max (3'7" x 20'6" max)

LIVING ROOM 7.50 x 3.89 max (24'7" x 12'9" max)

KITCHEN 2.61 x 3.14 (8'6" x 10'3")

DINING ROOM 2.96 x 3.33 (9'8" x 10'11")

Upon entering, you will find a welcoming reception room that offers a perfect setting for relaxation or entertaining guests. The layout is practical and functional, ensuring that every corner of the home is utilised effectively. The property also features a bathroom that caters to the needs of modern living.