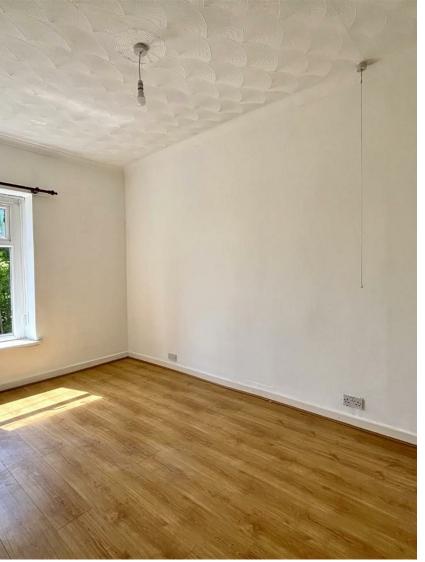

# THE AVENUE

PORCH 0.95 x 0.76 (3'1" x 2'5")

ENTRANCE HALL 1.11 x 6.27 max (3'7" x 20'6" max)

LIVING ROOM 7.50 x 3.89 max (24'7" x 12'9" max)

KITCHEN 2.61 x 3.14 (8'6" x 10'3")

DINING ROOM 2.96 x 3.33 (9'8" x 10'11")

UTILITY ROOM 3.25 x 1.07 (10'7" x 3'6")

BEDROOM ONE 2.72 x 4.5 (8'11" x 14'9")

BEDROOM TWO 2.94 x 4..04 max (9'7" x 13'1".13'1" max)

BEDROOM THREE/STUDY 2.05 x 3.38 (6'8" x 11'1")

BATHROOM

LANDING

COUNCIL TAX COUNCIL: CAERPHILLY