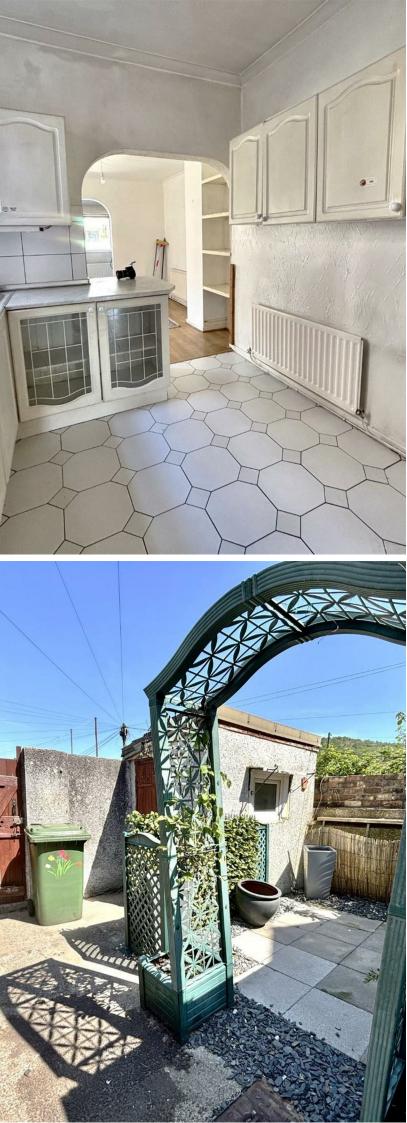

# THE AVENUE

PORCH 0.95 x 0.76 (3'1" x 2'5")

ENTRANCE HALL 1.11 x 6.27 max (3'7" x 20'6" max)

LIVING ROOM 7.50 x 3.89 max (24'7" x 12'9" max)

KITCHEN 2.61 x 3.14 (8'6" x 10'3")

DINING ROOM 2.96 x 3.33 (9'8" x 10'11")

UTILITY ROOM 3.25 x 1.07 (10'7" x 3'6")

BEDROOM ONE 2.72 x 4.5 (8'11" x 14'9")

BEDROOM TWO 2.94 x 4..04 max (9'7" x 13'1".13'1" max)

BEDROOM THREE/STUDY 2.05 x 3.38 (6'8" x 11'1")

BATHROOM

LANDING

COUNCIL TAX COUNCIL: CAERPHILLY