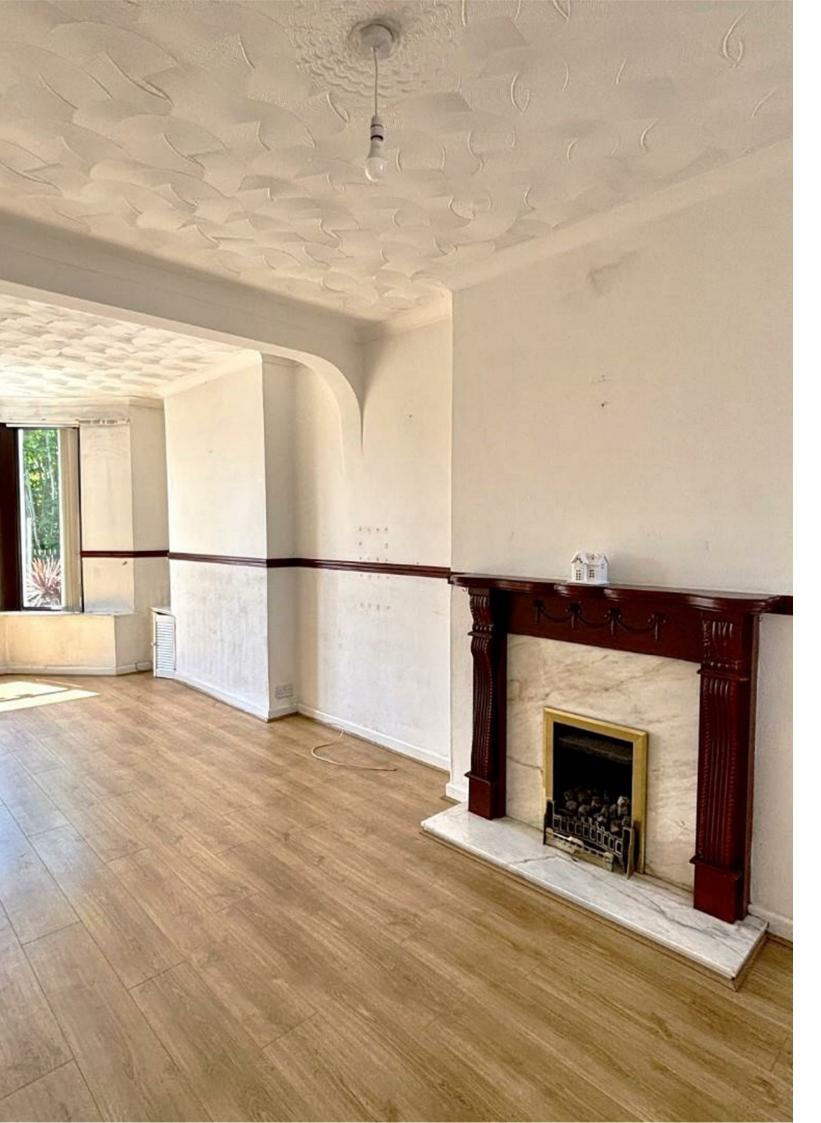

# THE AVENUE

PORCH 0.95 x 0.76 (3'1" x 2'5")

ENTRANCE HALL 1.11 x 6.27 max (3'7" x 20'6" max)

LIVING ROOM 7.50 x 3.89 max (24'7" x 12'9" max)

KITCHEN 2.61 x 3.14 (8'6" x 10'3")

DINING ROOM 2.96 x 3.33 (9'8" x 10'11")

Upon entering, you will find a welcoming reception room that offers a perfect setting for relaxation or entertaining guests. The layout is practical and functional, ensuring that every corner of the home is utilised effectively. The property also features a bathroom that caters to the needs of modern living.