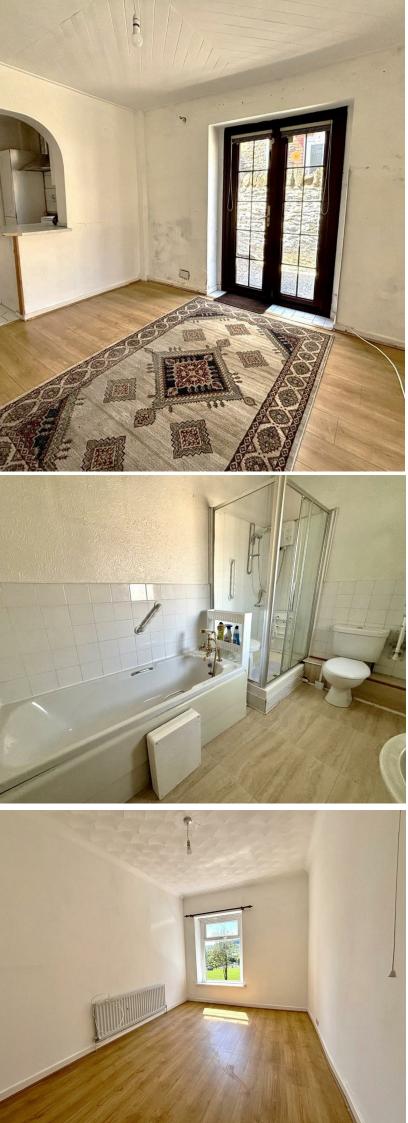

# THE AVENUE

PORCH 0.95 x 0.76 (3'1" x 2'5")

ENTRANCE HALL 1.11 x 6.27 max (3'7" x 20'6" max)

LIVING ROOM 7.50 x 3.89 max (24'7" x 12'9" max)

KITCHEN 2.61 x 3.14 (8'6" x 10'3")

DINING ROOM 2.96 x 3.33 (9'8" x 10'11")

UTILITY ROOM 3.25 x 1.07 (10'7" x 3'6")

BEDROOM ONE 2.72 x 4.5 (8'11" x 14'9")

BEDROOM TWO 2.94 x 4..04 max (9'7" x 13'1".13'1" max)

BEDROOM THREE/STUDY 2.05 x 3.38 (6'8" x 11'1")

BATHROOM

LANDING

COUNCIL TAX COUNCIL: CAERPHILLY

### **THE AVENUE** LLANBRADACH, CF83 3LL - £220,000

1 Bathroom(s)

1044.00 sq ft

Nestled in the heart of Llanbradach, this charming mid-terrace house presents an excellent opportunity for both first-time buyers and savvy investors. Spanning an impressive 1,044 square feet, the property boasts three well-proportioned bedrooms, making it ideal for families or those seeking extra space.

Upon entering, you will find a welcoming reception room that offers a perfect setting for relaxation or entertaining guests. The layout is practical and functional, ensuring that every corner of the home is utilised effectively. The property also features a bathroom that caters to the needs of modern living.