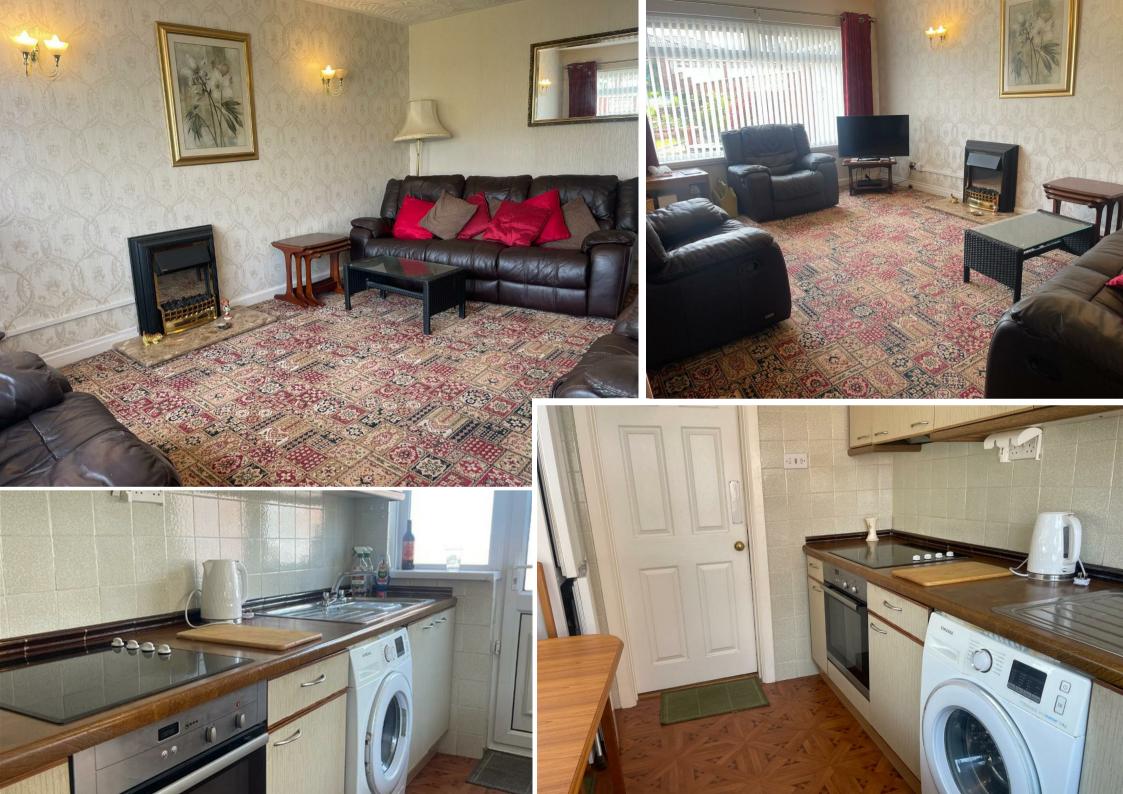

Upon entering, you are greeted by two inviting reception rooms, perfect for both relaxation and entertaining guests. The layout of the bungalow is thoughtfully designed, ensuring a seamless flow throughout the living spaces. With two bathrooms, morning routines will be a breeze, providing ample facilities for all residents.

#### **PROPERTY SPECIALIST**

Whitney Jenkins

Entrance Hall 15'4" x 9'2" (4.68 x 2.80)

Lounge 16'6" x 10'4" (5.03 x 3.16)

Sitting Room 12'8" x 10'4" (3.88 x 3.16)

Kitchen 8'7" x 9'2" (2.63 x 2.80)

Bathroom 4'8" x 9'2" (1.44 x 2.80)