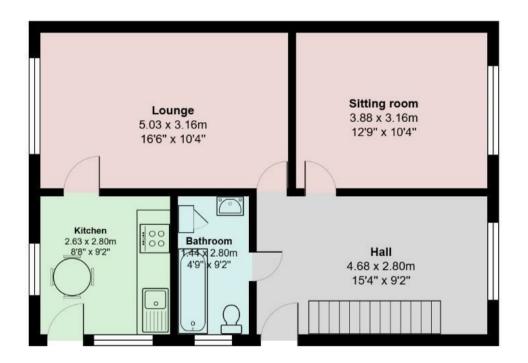

#### **PROPERTY SPECIALIST**

Whitney Jenkins

Entrance Hall 15'4" x 9'2" (4.68 x 2.80)

Lounge 16'6" x 10'4" (5.03 x 3.16)

Sitting Room 12'8" x 10'4" (3.88 x 3.16)

Kitchen 8'7" x 9'2" (2.63 x 2.80)

Bathroom 4'8" x 9'2" (1.44 x 2.80)