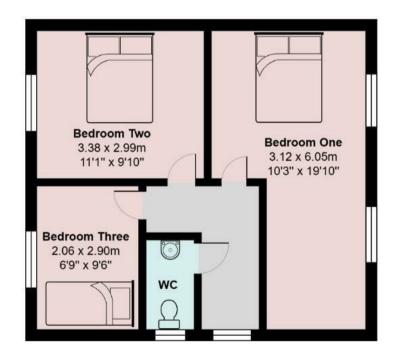

Bedroom One 10'3 x 19'10 (3.12m x 6.05m)

Bedroom Two 11'1 x 9'10 (3.38m x 3.00m)

Bedroom Three 6'9 x 9'6 (2.06m x 2.90m)

W C

**Tenure** Freehold