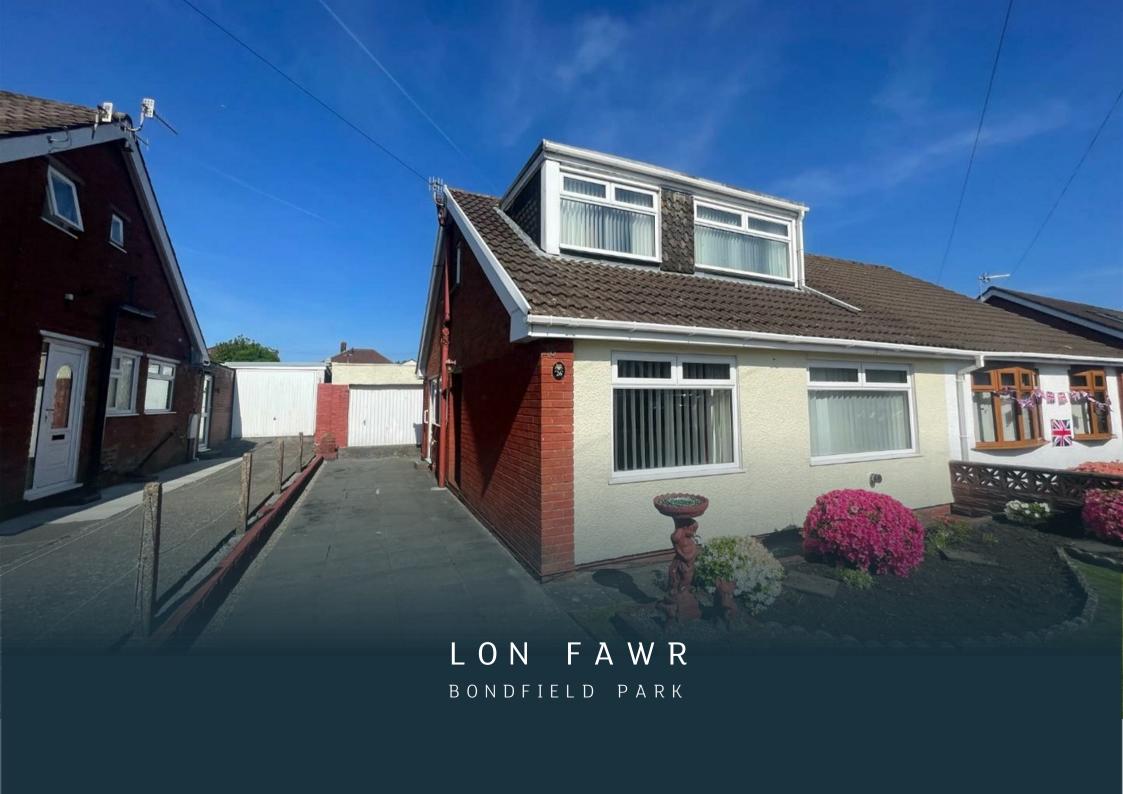

# **LON FAWR**

### BONDFIELD PARK, CF83 1DA - ASKING PRICE £285,000

3 Bedroom(s)

2 Bathroom(s)

1031.00 sq ft

Nestled in the highly sought-after Bonfield Park area of Caerphilly, this charming semi-detached dormer bungalow offers a delightful blend of comfort and convenience. Spanning an impressive 1,031 square feet, the property boasts three well-proportioned bedrooms, making it an ideal home for families or those seeking extra space.

The exterior of the property is equally appealing, featuring beautiful gardens that offer a tranquil retreat from the hustle and bustle of daily life. The well-maintained outdoor space is perfect for gardening enthusiasts or those who simply wish to enjoy the fresh air.

Parking is a notable advantage, with space available for up to three vehicles, ensuring convenience for you and your guests. Located in a peaceful cul-de-sac, this home provides a sense of privacy while still being within easy reach of local amenities and transport links.