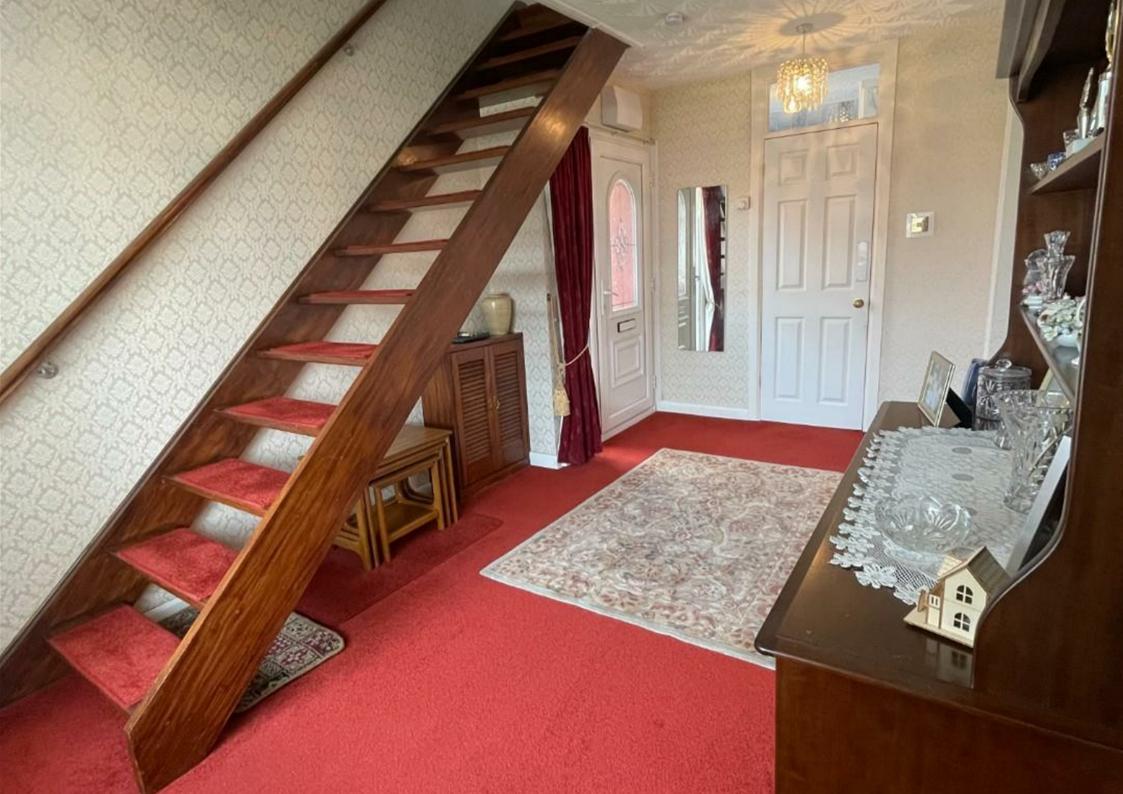

Upon entering, you are greeted by two inviting reception rooms, perfect for both relaxation and entertaining guests. The layout of the bungalow is thoughtfully designed, ensuring a seamless flow throughout the living spaces. With two bathrooms, morning routines will be a breeze, providing ample facilities for all residents.

#### **PROPERTY SPECIALIST**

Whitney Jenkins

Entrance Hall 15'4" x 9'2" (4.68 x 2.80)

Lounge 16'6" x 10'4" (5.03 x 3.16)

Sitting Room 12'8" x 10'4" (3.88 x 3.16)

Kitchen 8'7" x 9'2" (2.63 x 2.80)

Bathroom 4'8" x 9'2" (1.44 x 2.80)