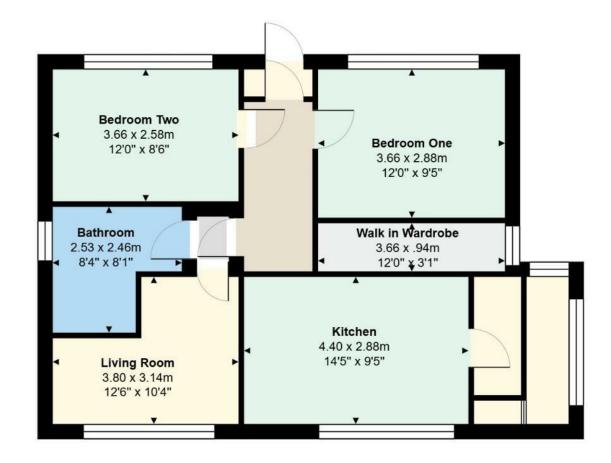

STYLISH SALES & LETTINGS

**NANTGARW ROAD** CAERPHILLY

**BRINSONS** 

HALLWAY

BEDROOM ONE 12 x 8'6 (39'4" x 26'2"'19'8")

BEDROOM TWO 12' x 9'5 (39'4"' x 29'6"'16'4")

KITCHEN 12' x 10'11 (39'4"' x 32'9"'36'1")

WALK IN WARDROBE 12 x 4'10 (39'4" x 13'1"'32'9")

LIVING ROOM 12'6 x 10'4 max (39'4"'19'8" x 32'9"'13'1" max)

BATHROOM 8'4 x 8'1 (26'2"'13'1" x 26'2"'3'3")

COUNCIL TAX Council: Caerphilly

Band: D

**TENURE** Freehold

## Parville, Nantgarw Road, Caerphilly, CF83 1AQ

Total Area: 63.3 m<sup>2</sup> ... 682 ft<sup>2</sup>

All measurements are approximate and for display purposes only