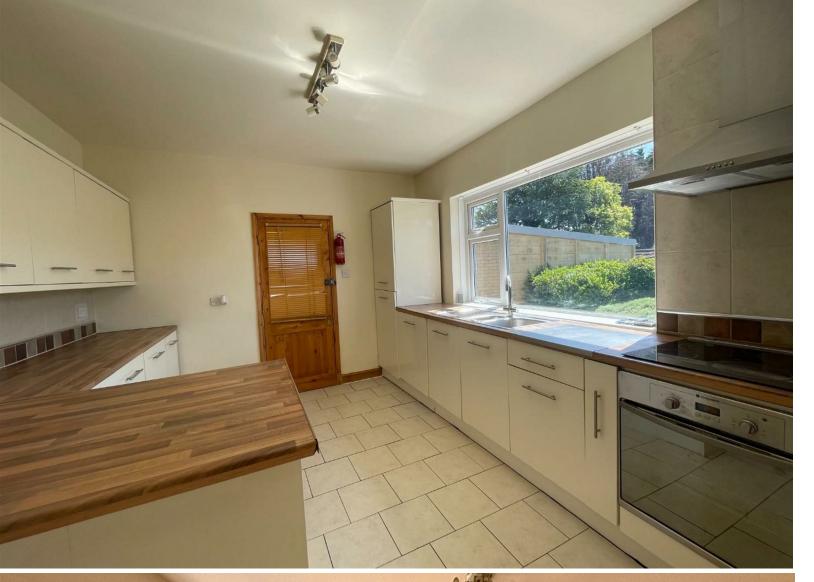

STYLISH SALES & LETTINGS

**NANTGARW ROAD** CAERPHILLY

**BRINSONS** 

HALLWAY

BEDROOM ONE 12 x 8'6 (39'4" x 26'2"'19'8")

BEDROOM TWO 12' x 9'5 (39'4"' x 29'6"'16'4")

KITCHEN 12' x 10'11 (39'4"' x 32'9"'36'1")

The bungalow features two spacious reception rooms, providing ample space for relaxation and entertaining. The well-appointed kitchen and dining area are ideal for family meals or hosting friends. With two inviting bedrooms, including a walk-in wardrobe, this home caters to both practicality and style, ensuring you have plenty of storage space.