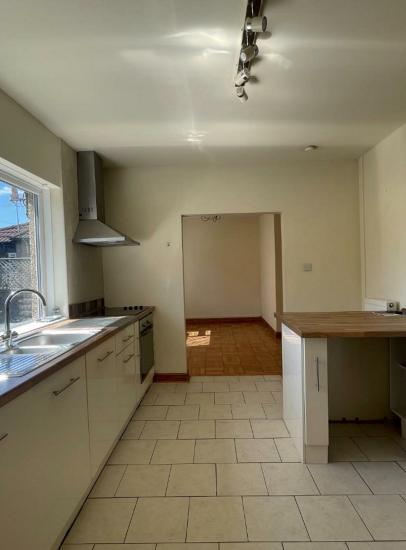

The bungalow features two spacious reception rooms, providing ample space for relaxation and entertaining. The well-appointed kitchen and dining area are ideal for family meals or hosting friends. With two inviting bedrooms, including a walk-in wardrobe, this home caters to both practicality and style, ensuring you have plenty of storage space.

The bathroom is thoughtfully designed, offering a serene space for unwinding after a long day. The property boasts beautiful parquet flooring, adding a touch of elegance and warmth throughout the living areas.