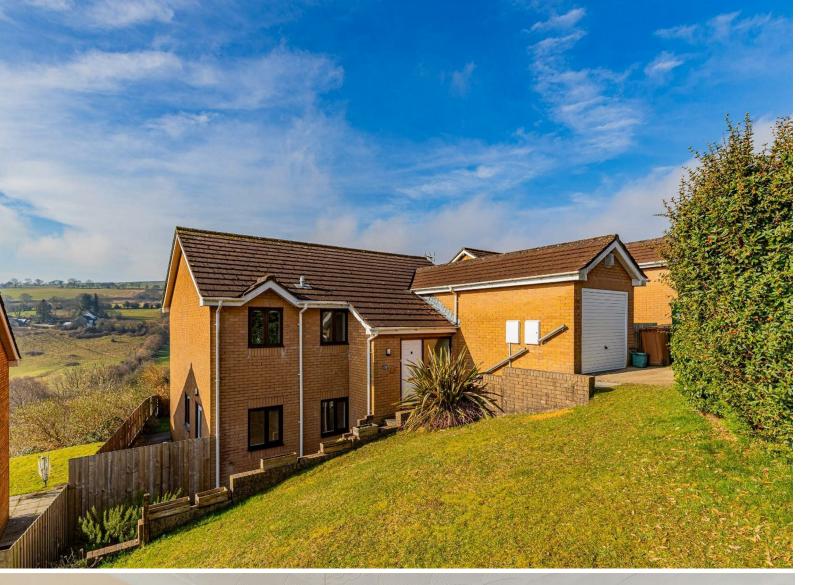

## **CAE CARADOG**

CAERPHILLY, CF83 2AA - £382,000

2 Bathroom(s)

1367.00 sq ft

Nestled in the highly sought-after location of Cae Caradog, The Ridings, this splendid four-bedroom detached house offers a perfect blend of comfort and style. Spanning an impressive 1,367 square feet, the property boasts two spacious reception rooms, ideal for both entertaining guests and enjoying family

One of the standout features of this home is the stunning views that can be enjoyed from various vantage points throughout the property, creating a serene atmosphere that enhances the living experience. Additionally, the property includes parking for two vehicles, making it practical for families or those with multiple cars.