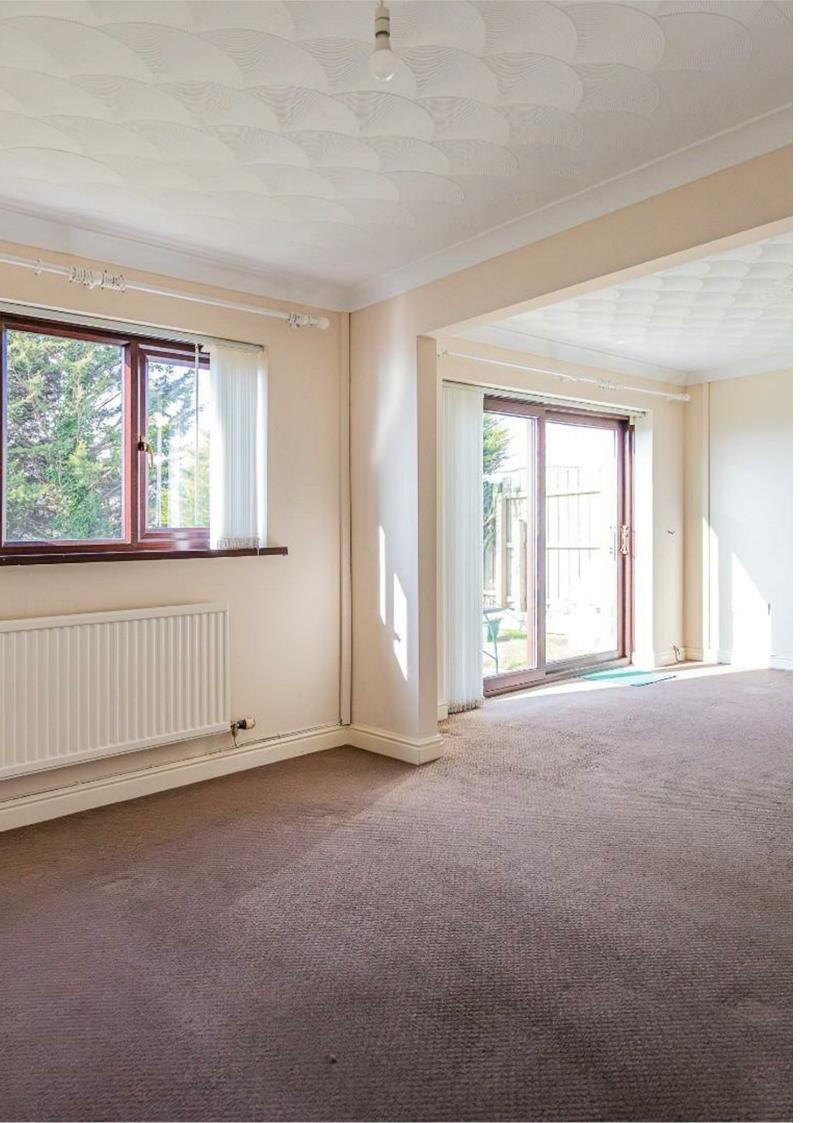

CAERPHILLY'S HOME FOR STYLISH SALES & LETTINGS

CAE CARADOG

CAERPHILLY

**BRINSONS** 

**ENTRANCE HALL** 

LIVING ROOM 6.4 x 5.17 max (20'11" x 16'11" max)

KITCHEN 2.59 x 4.67 max (8'5" x 15'3" max)

UTILITY ROOM 1.49 x 1.96 (4'10" x 6'5")

## **CAE CARADOG**

CAERPHILLY, CF83 2AA - £382,000

2 Bathroom(s)

1367.00 sq ft

Nestled in the highly sought-after location of Cae Caradog, The Ridings, this splendid four-bedroom detached house offers a perfect blend of comfort and style. Spanning an impressive 1,367 square feet, the property boasts two spacious reception rooms, ideal for both entertaining guests and enjoying family

The well-appointed kitchen and dining area provide a welcoming space for culinary adventures, while the two bathrooms ensure convenience for all residents. Each of the four bedrooms is generously sized, offering ample space for relaxation and personalisation.