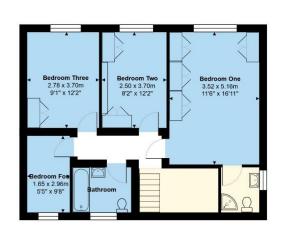

GUEST WC 1.07 x 1.47 (3'6" x 4'9")

CLOAKROOM 1.27 x 1.47 (4'1" x 4'9")

OFFICE 2.86 x 2.10 (9'4" x 6'10")

BEDROOM ONE 5.16 x 3.52 (16'11" x 11'6")

EN SUITE 1.48 x 1.67 (4'10" x 5'5")

BEDROOM TWO 2.50 x 3.61 (8'2" x 11'10")

BEDROOM THREE 2.78 x 3.70 (9'1" x 12'1")

BATHROOM 2.08 x 1.77 (6'9" x 5'9")

COUNCIL TAX
Caerphilly

Band: F

TENURE Freehold

SCHOOL CATCHMENT
Welsh Medium Primary School: YSGOL IFOR BACH
Welsh Medium Secondary School: Y GWYNDY - YSGOL GYFUN
CWM RHYMNI
English Medium Primary School: CWM IFOR PRIMARY
English Medium Secondary School: ST CENYDD
COMPREHENSIVE SCHOOL