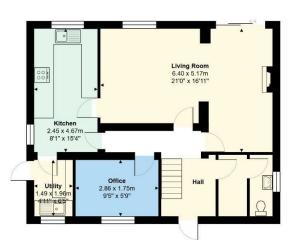

CAERPHILLY'S HOME FOR STYLISH SALES & LETTINGS

CAE CARADOG

CAERPHILLY

**BRINSONS** 

**ENTRANCE HALL** 

LIVING ROOM 6.4 x 5.17 max (20'11" x 16'11" max)

KITCHEN 2.59 x 4.67 max (8'5" x 15'3" max)

UTILITY ROOM 1.49 x 1.96 (4'10" x 6'5")

GUEST WC 1.07 x 1.47 (3'6" x 4'9")

CLOAKROOM 1.27 x 1.47 (4'1" x 4'9")

OFFICE 2.86 x 2.10 (9'4" x 6'10")

BEDROOM ONE 5.16 x 3.52 (16'11" x 11'6")

EN SUITE 1.48 x 1.67 (4'10" x 5'5")

BEDROOM TWO 2.50 x 3.61 (8'2" x 11'10")

BEDROOM THREE 2.78 x 3.70 (9'1" x 12'1")

BATHROOM 2.08 x 1.77 (6'9" x 5'9")

COUNCIL TAX
Caerphilly

Band: F

TENURE Freehold

SCHOOL CATCHMENT
Welsh Medium Primary School: YSGOL IFOR BACH
Welsh Medium Secondary School: Y GWYNDY - YSGOL GYFUN
CWM RHYMNI
English Medium Primary School: CWM IFOR PRIMARY
English Medium Secondary School: ST CENYDD
COMPREHENSIVE SCHOOL

## 29, Cae Caradog, Penyrheol, Caerphilly, CF83 2AA

Total Area: 127.6 m<sup>2</sup> ... 1374 ft<sup>2</sup>