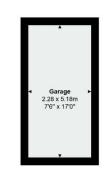

## 29, Cae Caradog, Penyrheol, Caerphilly, CF83 2AA

Total Area: 127.6 m<sup>2</sup> ... 1374 ft<sup>2</sup>