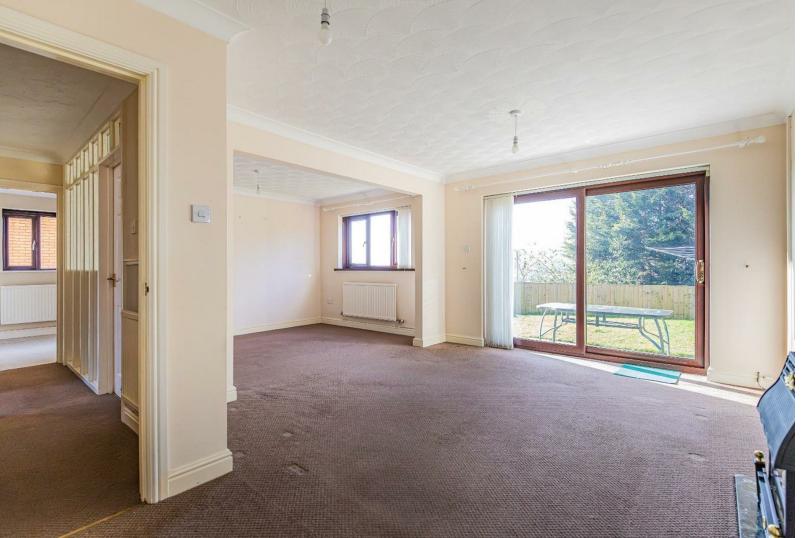

CAERPHILLY'S HOME FOR STYLISH SALES & LETTINGS

CAE CARADOG

CAERPHILLY

**BRINSONS** 

**ENTRANCE HALL** 

LIVING ROOM 6.4 x 5.17 max (20'11" x 16'11" max)

KITCHEN 2.59 x 4.67 max (8'5" x 15'3" max)

UTILITY ROOM 1.49 x 1.96 (4'10" x 6'5")

## **CAE CARADOG**

CAERPHILLY, CF83 2AA - £382,000

2 Bathroom(s)

1367.00 sq ft

Nestled in the highly sought-after location of Cae Caradog, The Ridings, this splendid four-bedroom detached house offers a perfect blend of comfort and style. Spanning an impressive 1,367 square feet, the property boasts two spacious reception rooms, ideal for both entertaining guests and enjoying family

One of the standout features of this home is the stunning views that can be enjoyed from various vantage points throughout the property, creating a serene atmosphere that enhances the living experience. Additionally, the property includes parking for two vehicles, making it practical for families or those with multiple cars.