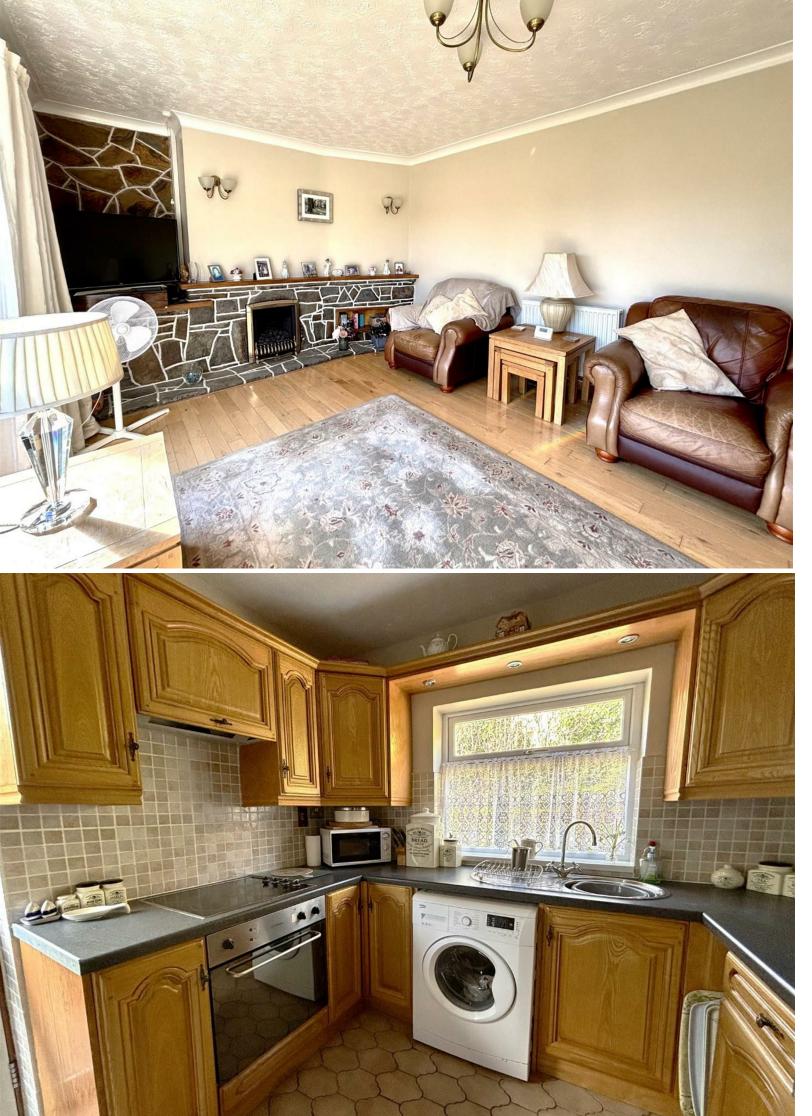

The bungalow features two inviting reception rooms and a downstairs bedroom, perfect for entertaining guests or enjoying quiet evenings at home. Three further, bright bedrooms provide comfortable living spaces, while the bathroom is conveniently situated to serve the needs of the household.

KITCHEN 3.00 x 3.56 max (9'10" x 11'8" max)

BATHROOM 2.12 x 1.85 (6'11" x 6'0")

BEDROOM TWO/THREE 5.41 x 2.20 max (17'8" x 7'2" max)

BEDROOM ONE 4.58 x 3.04 max (15'0" x 9'11" max)

COUNCIL TAX Band C

TENURE Freehold