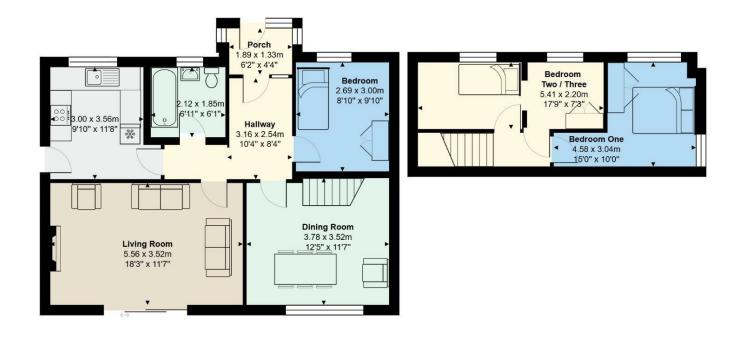

### BRINSONS

ENTRANCE PORCH 1.07 x 1.89 max (3'6" x 6'2" max)

L SHAPED HALLWAY 3.16 x 2.54 max (10'4" x 8'3" max)

DOWNSTAIRS BEDROOM 2.69 x 3.00 (8'9" x 9'10")

DINING ROOM 3.78 x 3.52 (12'4" x 11'6")

LIVING ROOM 5.56 x 3.52 (18'2" x 11'6")

KITCHEN 3.00 x 3.56 max (9'10" x 11'8" max)

BATHROOM 2.12 x 1.85 (6'11" x 6'0")

BEDROOM TWO/THREE 5.41 x 2.20 max (17'8" x 7'2" max)

BEDROOM ONE 4.58 x 3.04 max (15'0" x 9'11" max)

COUNCIL TAX Band C

TENURE Freehold

SCHOOL CATCHMENT Welsh Medium Primary School : Y.G.G. Y CASTELL Welsh Medium Secondary School : Y GWYNDY - YSGOL GYFUN CWM RHYMNI English Medium Primary School : BEDWAS INFANTS/ BEDWAS JUNIORS

English Medium Secondary School : BEDWAS HIGH SCHOOL