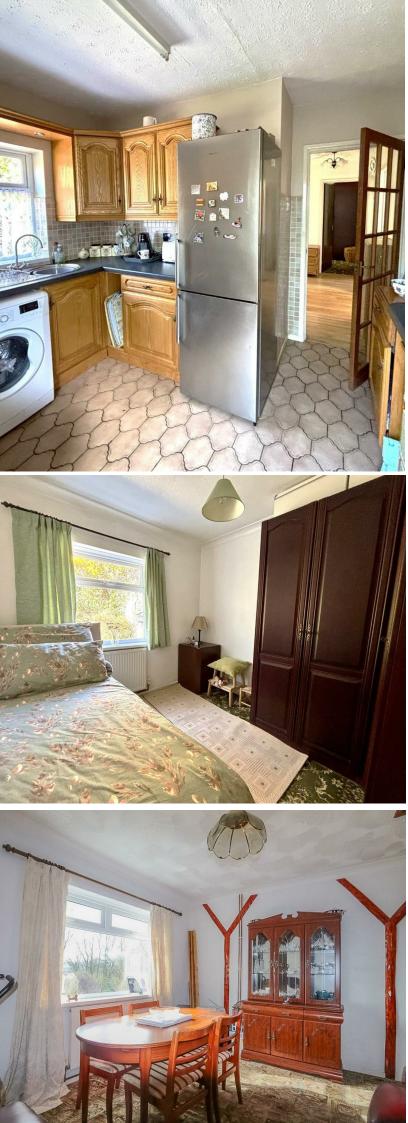

KITCHEN 3.00 x 3.56 max (9'10" x 11'8" max)

BATHROOM 2.12 x 1.85 (6'11" x 6'0")

BEDROOM TWO/THREE 5.41 x 2.20 max (17'8" x 7'2" max)

BEDROOM ONE 4.58 x 3.04 max (15'0" x 9'11" max)

COUNCIL TAX Band C

TENURE Freehold

The bungalow features two inviting reception rooms and a downstairs bedroom, perfect for entertaining guests or enjoying quiet evenings at home. Three further, bright bedrooms provide comfortable living spaces, while the bathroom is conveniently situated to serve the needs of the household.