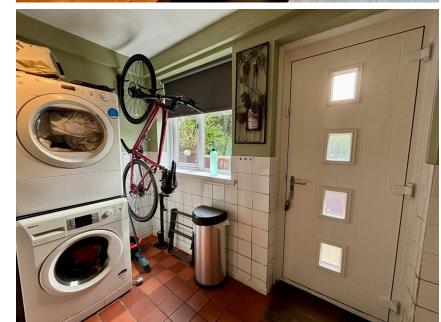

STYLISH SALES & LETTINGS

CAERPHILLY

**BRINSONS** 

ENTRANCE HALL 0.94 x 1.49 (3'1" x 4'10")

LIVING ROOM 4.79 x 3.36 max (15'8" x 11'0" max)

6.64 x 5.02 max (21'9" x 16'5" max)

UTILITY ROOM 1.86 x 2.79 (6'1" x 9'1")