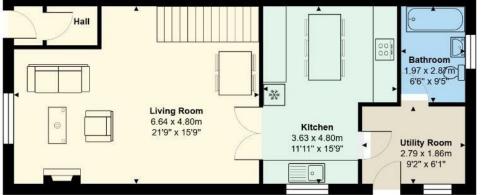

STYLISH SALES & LETTINGS

CAERPHILLY

**BRINSONS** 

ENTRANCE HALL 0.94 x 1.49 (3'1" x 4'10")

LIVING ROOM 4.79 x 3.36 max (15'8" x 11'0" max)

6.64 x 5.02 max (21'9" x 16'5" max)

UTILITY ROOM 1.86 x 2.79 (6'1" x 9'1")

BATHROOM 1.97 x 2.87 (6'5" x 9'4")

BEDROOM ONE 4.99 x 3.41 (16'4" x 11'2")

BEDROOM TWO 3.13 x 3.11 (10'3" x 10'2")

GARDEN

COUNCIL TAX Caerphilly

Band: C

**TENURE** Freehold

SCHOOL CATCHMENT
Welsh Medium Primary School: Y.G.G. Y CASTELL
Welsh Medium Secondary School: Y GWYNDY - YSGOL GYFUN
CWM RHYMNI
English Medium Primary School: COEDYBRAIN PRIMARY
English Medium Secondary School: LEWIS SCHOOL PENGAM/
LEWIS GIRLS COMPREHENSIVE SCHOOL

## School Street, Llanbradach, CF83 3LD

 $\label{eq:continuous} Total\ Area:\ 90.5\ m^2\ ...\ 974\ ft^2$  All measurements are approximate and for display purposes only