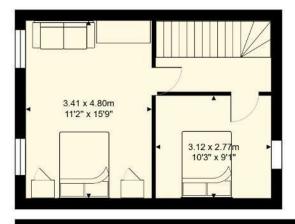

BATHROOM 1.97 x 2.87 (6'5" x 9'4")

BEDROOM ONE 4.99 x 3.41 (16'4" x 11'2")

BEDROOM TWO 3.13 x 3.11 (10'3" x 10'2")

GARDEN

COUNCIL TAX Caerphilly

Band: C

**TENURE** Freehold

SCHOOL CATCHMENT
Welsh Medium Primary School: Y.G.G. Y CASTELL
Welsh Medium Secondary School: Y GWYNDY - YSGOL GYFUN
CWM RHYMNI
English Medium Primary School: COEDYBRAIN PRIMARY
English Medium Secondary School: LEWIS SCHOOL PENGAM/
LEWIS GIRLS COMPREHENSIVE SCHOOL

## School Street, Llanbradach, CF83 3LD

 $\label{eq:continuous} Total\ Area:\ 90.5\ m^2\ ...\ 974\ ft^2$  All measurements are approximate and for display purposes only