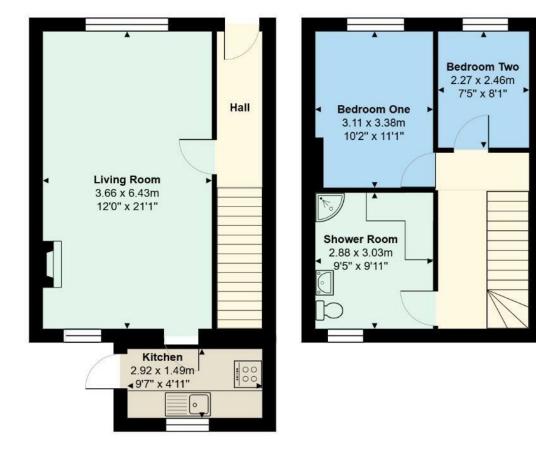

STYLISH SALES & LETTINGS

TONYPANDY

**BRINSONS** 

LIVING ROOM 3.66 x 6.43 (12'0" x 21'1")

KITCHEN 2.92 x 1.48 (9'6" x 4'10")

HALLWAY 0.97 x 2.68 (3'2" x 8'9")

BEDROOM ONE 3.11 x 3.38 max (10'2" x 11'1" max)

BEDROOM TWO 2.27 x 2.46 (7'5" x 8'0")

BATHROOM 3.03 x 2.88 (9'11" x 9'5")

LANDING 1.65 x 3.85 (5'4" x 12'7")

SCHOOL CATCHMENT Welsh Primary SchoolYGG Bronllwyn English Primary SchoolCwmclydach Primary Welsh Secondary SchoolYG Cwm Rhondda English Secondary SchoolYsgol Nantgwyn