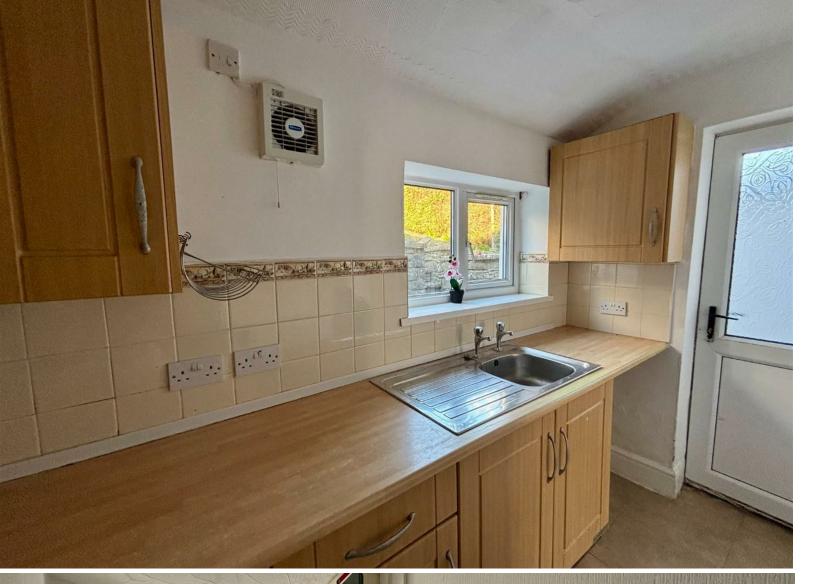

STYLISH SALES & LETTINGS

TONYPANDY

**BRINSONS** 

LIVING ROOM 3.66 x 6.43 (12'0" x 21'1")

KITCHEN 2.92 x 1.48 (9'6" x 4'10")

HALLWAY 0.97 x 2.68 (3'2" x 8'9")

BEDROOM ONE 3.11 x 3.38 max (10'2" x 11'1" max)

BEDROOM TWO 2.27 x 2.46 (7'5" x 8'0")