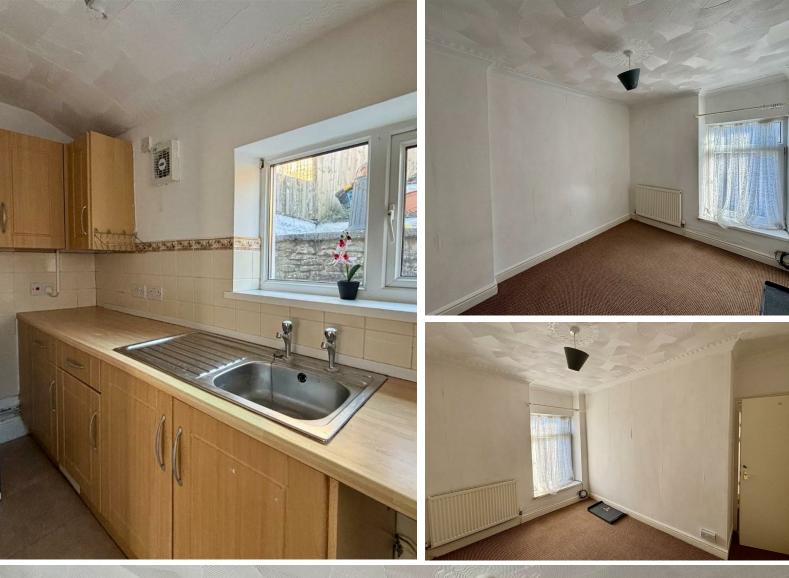

STYLISH SALES & LETTINGS

TONYPANDY

**BRINSONS** 

LIVING ROOM 3.66 x 6.43 (12'0" x 21'1")

KITCHEN 2.92 x 1.48 (9'6" x 4'10")

HALLWAY 0.97 x 2.68 (3'2" x 8'9")

BEDROOM ONE 3.11 x 3.38 max (10'2" x 11'1" max)

BEDROOM TWO 2.27 x 2.46 (7'5" x 8'0")

## **HOWARD STREET**

RHONDDA CYNON TAF, CF40 2BP -£99,950

2 Bedroom(s)

1 Bathroom(s)

742.72 sq ft

\*\*\* NO CHAIN \*\*\* Nestled on Howard Street in the charming area of Clydach Vale, this delightful mid-terrace house presents an excellent opportunity for both first-time buyers and savvy investors. Spanning a generous 743 square feet, the property boasts two well-proportioned bedrooms, making it perfect for small families or those seeking a comfortable living space. Upon entering, you will find a welcoming reception room that offers a warm and inviting atmosphere, ideal for relaxation or entertaining guests. The layout flows seamlessly, providing a practical yet cosy environment. The property features a well-appointed bathroom, ensuring convenience for everyday living. One of the standout features of this home is the large garden, which offers a tranquil outdoor space for gardening, play, or simply enjoying the fresh air.