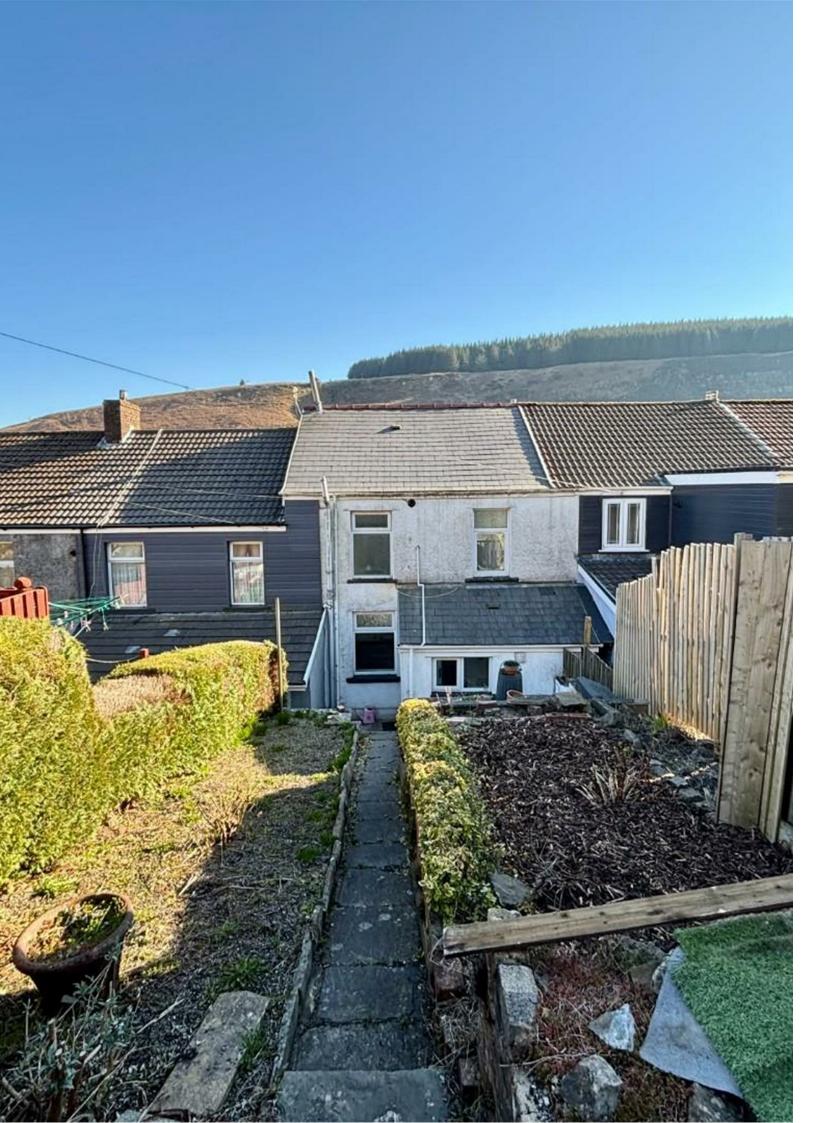

## **HOWARD STREET**

RHONDDA CYNON TAF, CF40 2BP -£99,950

2 Bedroom(s)

1 Bathroom(s)

742.72 sq ft

\*\*\* NO CHAIN \*\*\* Nestled on Howard Street in the charming area of Clydach Vale, this delightful mid-terrace house presents an excellent opportunity for both first-time buyers and savvy investors. Spanning a generous 743 square feet, the property boasts two well-proportioned bedrooms, making it perfect for small families or those seeking a comfortable living space. Upon entering, you will find a welcoming reception room that offers a warm and inviting atmosphere, ideal for relaxation or entertaining guests. The layout flows seamlessly, providing a practical yet cosy environment. The property features a well-appointed bathroom, ensuring convenience for everyday living. One of the standout features of this home is the large garden, which offers a tranquil outdoor space for gardening, play, or simply enjoying the fresh air.

The property is in an area of outstanding natural beauty.

- The views from the front garden and front room is testament to this giving you unspoiled views of the rolling hills, allowing you to appreciate the beauty of the surrounding area.
- With no chain involved, this property is ready for you to
- move in without delay.