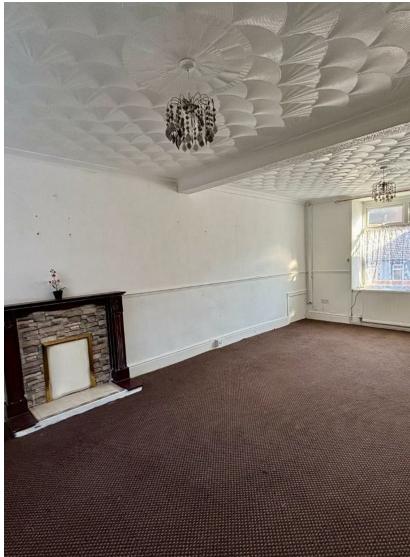

STYLISH SALES & LETTINGS

TONYPANDY

**BRINSONS** 

LIVING ROOM 3.66 x 6.43 (12'0" x 21'1")

KITCHEN 2.92 x 1.48 (9'6" x 4'10")

HALLWAY 0.97 x 2.68 (3'2" x 8'9")

BEDROOM ONE 3.11 x 3.38 max (10'2" x 11'1" max)

BEDROOM TWO 2.27 x 2.46 (7'5" x 8'0")

## **HOWARD STREET**

RHONDDA CYNON TAF, CF40 2BP -£99,950

2 Bedroom(s)

1 Bathroom(s)

742.72 sq ft

\*\*\* NO CHAIN \*\*\* Nestled on Howard Street in the charming area of Clydach Vale, this delightful mid-terrace house presents an excellent opportunity for both first-time buyers and savvy investors. Spanning a generous 743 square feet, the property boasts two well-proportioned bedrooms, making it perfect for small families or those seeking a comfortable living space. Upon entering, you will find a welcoming reception room that offers a warm and inviting atmosphere, ideal for relaxation or entertaining guests. The layout flows seamlessly, providing a practical yet cosy environment. The property features a well-appointed bathroom, ensuring convenience for everyday living. One of the standout features of this home is the large garden, which offers a tranquil outdoor space for gardening, play, or simply enjoying the fresh air.