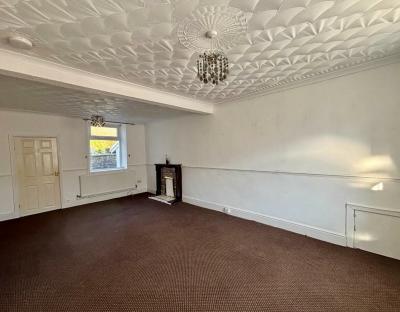

STYLISH SALES & LETTINGS

TONYPANDY

**BRINSONS** 

LIVING ROOM 3.66 x 6.43 (12'0" x 21'1")

KITCHEN 2.92 x 1.48 (9'6" x 4'10")

HALLWAY 0.97 x 2.68 (3'2" x 8'9")

BEDROOM ONE 3.11 x 3.38 max (10'2" x 11'1" max)

BEDROOM TWO 2.27 x 2.46 (7'5" x 8'0")