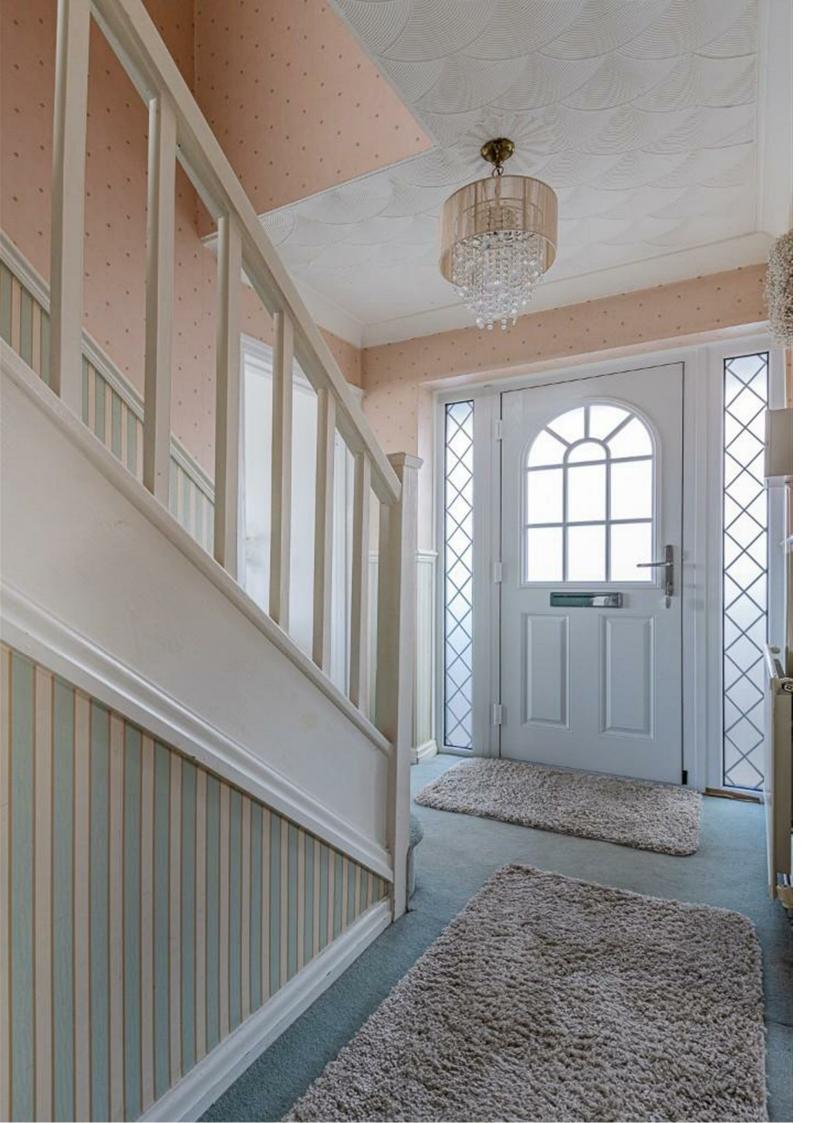

#### ENTRANCE HALL

KITCHEN DINER 6.26 x 2.71 x 2.91 (20'6" x 8'10" x 9'6")

UTILITY ROOM 1.80 x 1.55 (5'10" x 5'1")

DOWNSTAIRS WC 1.80 x .95 (5'10" x .311'8")

LOUNGE 3.87 x 4.16 (12'8" x 13'7")

SECOND LOUNGE 3.30 x 2.27 (10'9" x 7'5")