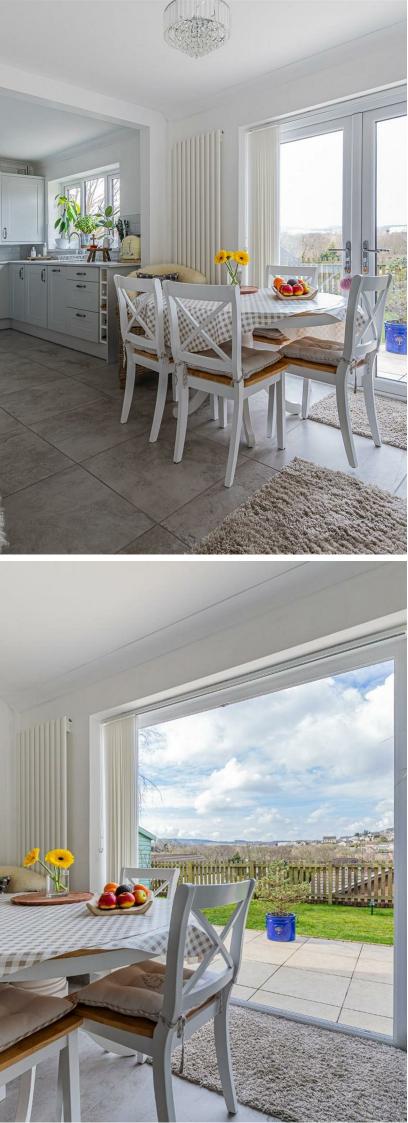

#### ENTRANCE HALL

KITCHEN DINER 6.26 x 2.71 x 2.91 (20'6" x 8'10" x 9'6")

UTILITY ROOM 1.80 x 1.55 (5'10" x 5'1")

DOWNSTAIRS WC 1.80 x .95 (5'10" x .311'8")

LOUNGE 3.87 x 4.16 (12'8" x 13'7")

SECOND LOUNGE 3.30 x 2.27 (10'9" x 7'5")

Upon entering, you will find two spacious reception rooms that provide ample space for relaxation and entertainment. These versatile areas can be tailored to suit your lifestyle, whether you envision a cosy family lounge or a formal dining space. The heart of the home is undoubtedly the large kitchen diner, which is perfect for both everyday meals and hosting gatherings with friends and family. This wellappointed kitchen is designed to meet all your culinary needs, ensuring that cooking is a pleasure rather than a chore.