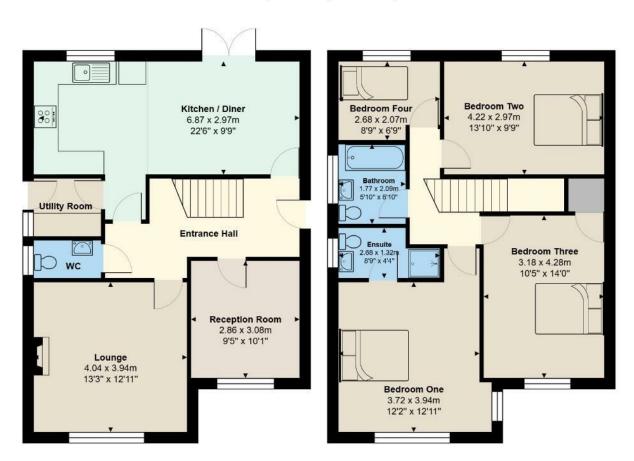

#### ENTRANCE HALL

KITCHEN DINER 6.26 x 2.71 x 2.91 (20'6" x 8'10" x 9'6")

UTILITY ROOM 1.80 x 1.55 (5'10" x 5'1")

DOWNSTAIRS WC 1.80 x .95 (5'10" x .311'8")

LOUNGE 3.87 x 4.16 (12'8" x 13'7")

SECOND LOUNGE 3.30 x 2.27 (10'9" x 7'5")

BEDROOM ONE 3.28 x 4.39 (10'9" x 14'4")

EN SUITE 1.70 x 1.45 (5'6" x 4'9")

BEDROOM TWO 2.69 x 4.18 (8'9" x 13'8")

BEDROOM THREE 3.56 x 2.70 (11'8" x 8'10")

BEDROOM FOUR 2.63 x 2.30 (8'7" x 7'6")

BATHROOM 2.64 x 1.95 (8'7" x 6'4")

GARDEN

COUNCIL TAX Band - D

TENURE Freehold

SCHOOL CATCHMENT Primary -Trelewis Primary School

Llanfabon Infants School, Caerphilly

Edwardsville Primary School, Merthyr Tydfil

Llancaeach Junior School

Greenhill Primary