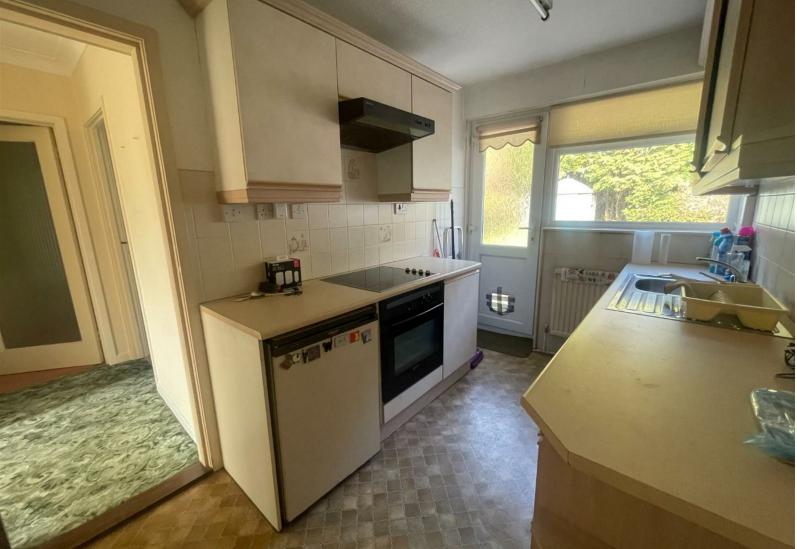

KITCHEN 2.05 x 3.76 (6'8" x 12'4")

BATHROOM 1.82 x 2.36 (5'11" x 7'8")

SCHOOL CATCHMENT
Welsh Medium Primary School: Y.G.G. Y CASTELL
Welsh Medium Secondary School: Y GWYNDY - YSGOL GYFUN
CWM RHYMNI
English Medium Primary School: HENDRE INFANTS / HENDRE
JUNIOR
English Medium Secondary School: ST CENYDD
COMPREHENSIVE SCHOOL