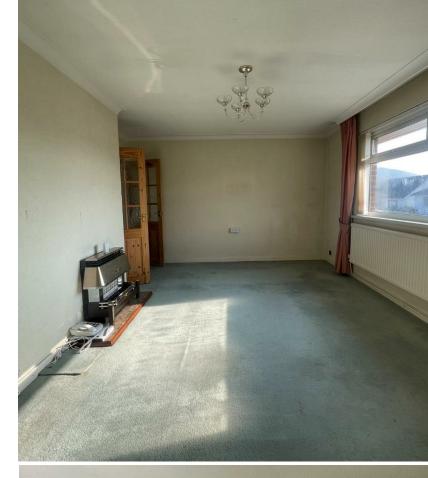

STYLISH SALES & LETTINGS

**LON UCHAF** CAERPHILLY

BRINSONS

HALLWAY

LIVING ROOM 4.84 x 3.81 max (15'10" x 12'5" max)

DINING ROOM 2.70 x 3.36 (8'10" x 11'0")

BEDROOM ONE 3.47 x 2.72 (11'4" x 8'11")

BEDROOM TWO 3.31 x 3.50 (10'10" x 11'5")

Upon entering, you are greeted by two inviting reception rooms that provide ample space for relaxation and entertaining. The layout is thoughtfully designed to maximise natural light, creating a warm and welcoming atmosphere throughout. The bungalow also boasts a well-appointed bathroom, ensuring all your essential needs are