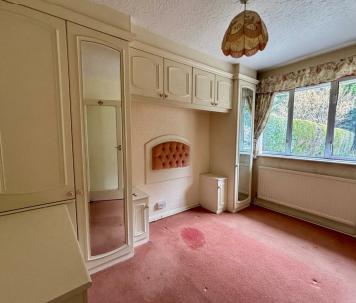

STYLISH SALES & LETTINGS

**LON UCHAF** CAERPHILLY

BRINSONS

HALLWAY

LIVING ROOM 4.84 x 3.81 max (15'10" x 12'5" max)

DINING ROOM 2.70 x 3.36 (8'10" x 11'0")

BEDROOM ONE 3.47 x 2.72 (11'4" x 8'11")

BEDROOM TWO 3.31 x 3.50 (10'10" x 11'5")