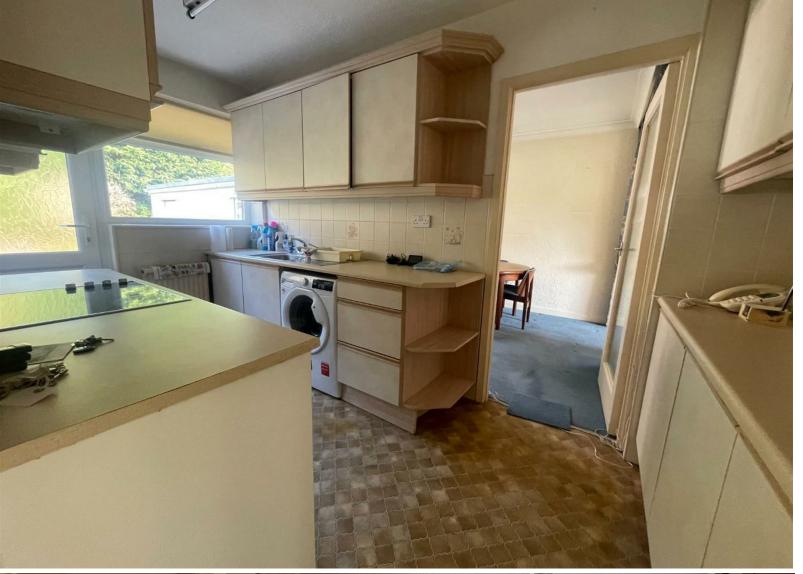

KITCHEN 2.05 x 3.76 (6'8" x 12'4")

BATHROOM 1.82 x 2.36 (5'11" x 7'8")

SCHOOL CATCHMENT
Welsh Medium Primary School: Y.G.G. Y CASTELL
Welsh Medium Secondary School: Y GWYNDY - YSGOL GYFUN
CWM RHYMNI
English Medium Primary School: HENDRE INFANTS / HENDRE
JUNIOR
English Medium Secondary School: ST CENYDD
COMPREHENSIVE SCHOOL