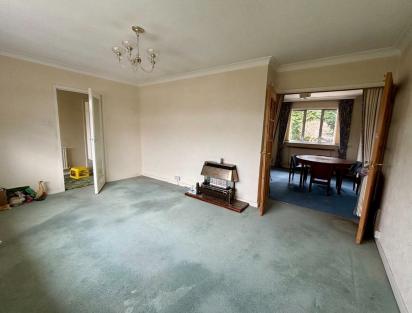

STYLISH SALES & LETTINGS

**LON UCHAF** CAERPHILLY

BRINSONS

HALLWAY

LIVING ROOM 4.84 x 3.81 max (15'10" x 12'5" max)

DINING ROOM 2.70 x 3.36 (8'10" x 11'0")

BEDROOM ONE 3.47 x 2.72 (11'4" x 8'11")

BEDROOM TWO 3.31 x 3.50 (10'10" x 11'5")

Upon entering, you are greeted by two inviting reception rooms that provide ample space for relaxation and entertaining. The layout is thoughtfully designed to maximise natural light, creating a warm and welcoming atmosphere throughout. The bungalow also boasts a well-appointed bathroom, ensuring all your essential needs are