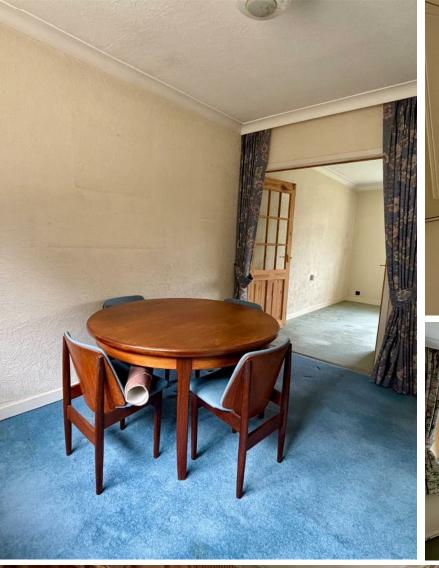

STYLISH SALES & LETTINGS

**LON UCHAF** CAERPHILLY

BRINSONS

HALLWAY

LIVING ROOM 4.84 x 3.81 max (15'10" x 12'5" max)

DINING ROOM 2.70 x 3.36 (8'10" x 11'0")

BEDROOM ONE 3.47 x 2.72 (11'4" x 8'11")

BEDROOM TWO 3.31 x 3.50 (10'10" x 11'5")

Upon entering, you are greeted by two inviting reception rooms that provide ample space for relaxation and entertaining. The layout is thoughtfully designed to maximise natural light, creating a warm and welcoming atmosphere throughout. The bungalow also boasts a well-appointed bathroom, ensuring all your essential needs are