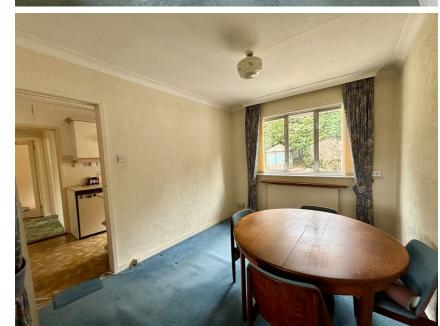

STYLISH SALES & LETTINGS

**LON UCHAF** CAERPHILLY

BRINSONS

HALLWAY

LIVING ROOM 4.84 x 3.81 max (15'10" x 12'5" max)

DINING ROOM 2.70 x 3.36 (8'10" x 11'0")

BEDROOM ONE 3.47 x 2.72 (11'4" x 8'11")

BEDROOM TWO 3.31 x 3.50 (10'10" x 11'5")

Upon entering, you are greeted by two inviting reception rooms that provide ample space for relaxation and entertaining. The layout is thoughtfully designed to maximise natural light, creating a warm and welcoming atmosphere throughout. The bungalow also boasts a well-appointed bathroom, ensuring all your essential needs are