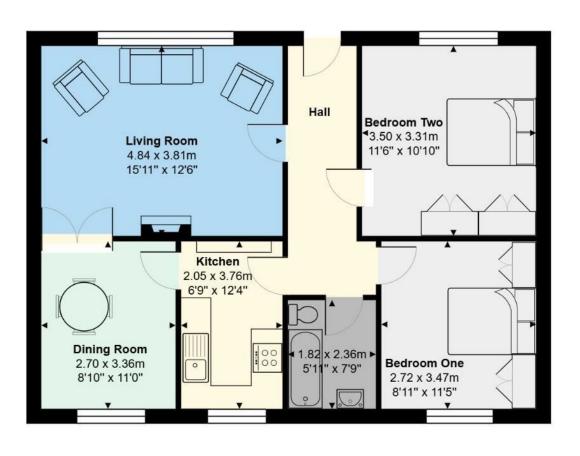

STYLISH SALES & LETTINGS

**LON UCHAF** CAERPHILLY

BRINSONS

HALLWAY

LIVING ROOM 4.84 x 3.81 max (15'10" x 12'5" max)

DINING ROOM 2.70 x 3.36 (8'10" x 11'0")

BEDROOM ONE 3.47 x 2.72 (11'4" x 8'11")

BEDROOM TWO 3.31 x 3.50 (10'10" x 11'5")

KITCHEN 2.05 x 3.76 (6'8" x 12'4")

BATHROOM 1.82 x 2.36 (5'11" x 7'8")

SCHOOL CATCHMENT
Welsh Medium Primary School: Y.G.G. Y CASTELL
Welsh Medium Secondary School: Y GWYNDY - YSGOL GYFUN
CWM RHYMNI
English Medium Primary School: HENDRE INFANTS / HENDRE
JUNIOR
English Medium Secondary School: ST CENYDD
COMPREHENSIVE SCHOOL

Nicholas Browne nick.browne@brinsons.co.uk 02920 867711 Negotiator

O Lon Uchaf, Bondfield Park

5, Lon Uchaf, Caerphilly, CF83 1BR

Total Area: 72.3 m<sup>2</sup> ... 779 ft<sup>2</sup>

All measurements are approximate and for display purposes only