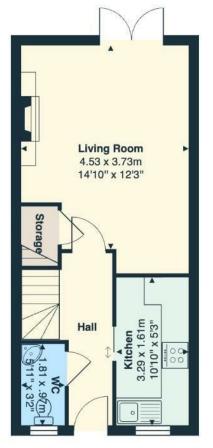

STYLISH SALES & LETTINGS

**BRINSONS** 

ENTRANCE HALLWAY 3.83 x 2.03 (12'7" x 6'8")

W C 0.96 x 1.82 (3'2" x 6'0")

1.60 x 3.29 (5'3" x 10'10")

LIVING ROOM 5.07 x 3.73 (16'8" x 12'3")

TO THE FIRST FLOOR

BEDROOM ONE 3.64 x 3.76 widest points (11'11" x 12'4" widest points)

COUNCIL TAX TBC