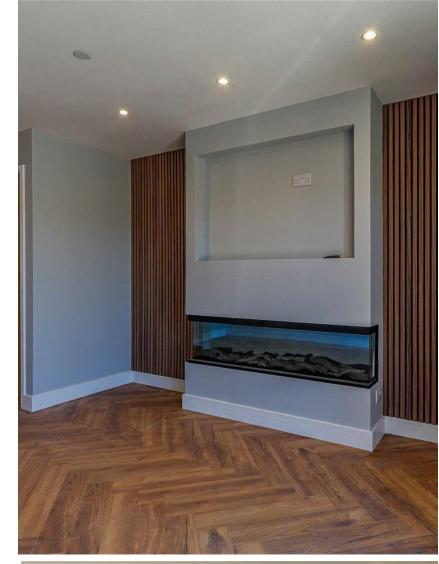

STYLISH SALES & LETTINGS

**BRINSONS** 

ENTRANCE HALLWAY 3.83 x 2.03 (12'7" x 6'8")

W C 0.96 x 1.82 (3'2" x 6'0")

1.60 x 3.29 (5'3" x 10'10")

LIVING ROOM 5.07 x 3.73 (16'8" x 12'3")

TO THE FIRST FLOOR

BEDROOM ONE 3.64 x 3.76 widest points (11'11" x 12'4" widest points)

Spanning an impressive 667 square feet, this delightful residence features a well-designed layout that includes one inviting reception room, two comfortable bedrooms, and a stylish bathroom. The interior has been thoughtfully modernised throughout, ensuring a fresh and appealing atmosphere for its new occupants.