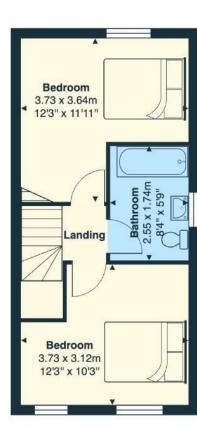

2.55 x 1.61 (8'4" x 5'3")

BEDROOM TWO 3.10x 3.76 (10'2"x 12'4")

large garden with fenced border and gate to driveway parking. Rasied patio area directly off the living room.

DRIVEWAY Parking for 2 cars

We are advised by our client that the property is Freehold, this is to be confirmed by your legal advisor.