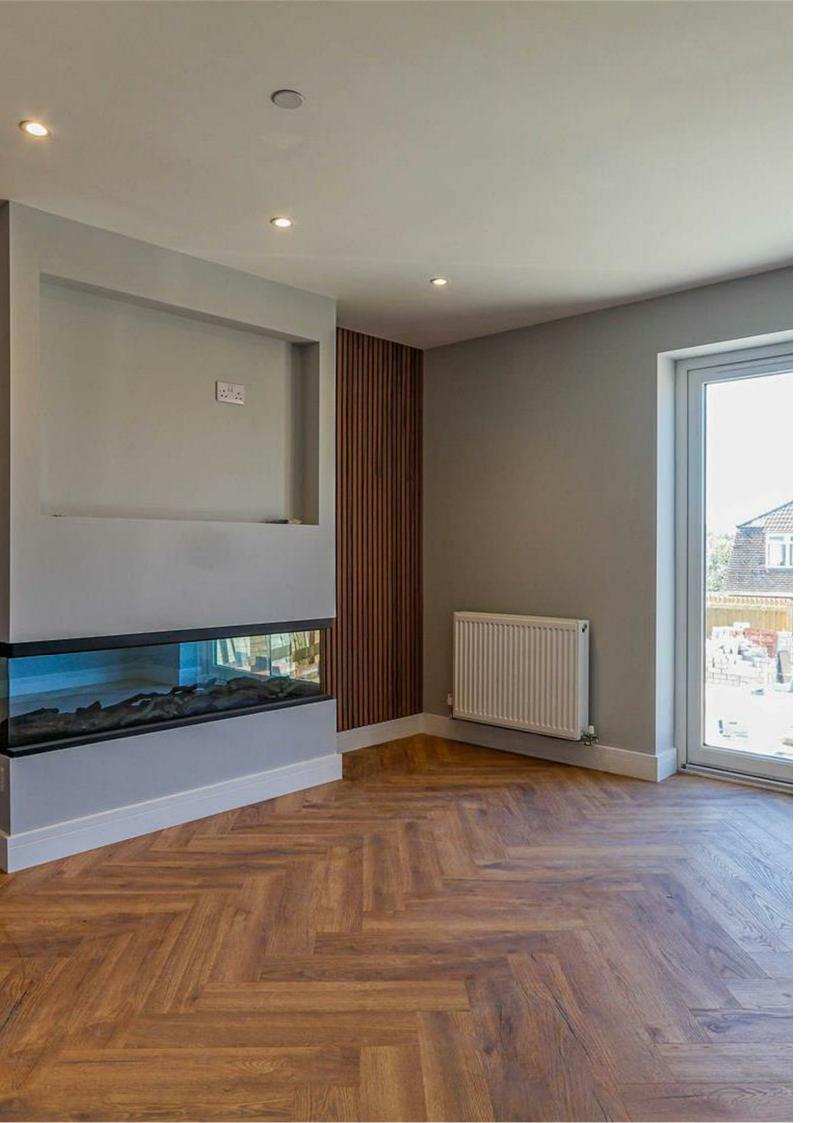

STYLISH SALES & LETTINGS

**BRINSONS** 

ENTRANCE HALLWAY 3.83 x 2.03 (12'7" x 6'8")

W C 0.96 x 1.82 (3'2" x 6'0")

1.60 x 3.29 (5'3" x 10'10")

LIVING ROOM 5.07 x 3.73 (16'8" x 12'3")

TO THE FIRST FLOOR

BEDROOM ONE 3.64 x 3.76 widest points (11'11" x 12'4" widest points)

Spanning an impressive 667 square feet, this delightful residence features a well-designed layout that includes one inviting reception room, two comfortable bedrooms, and a stylish bathroom. The interior has been thoughtfully modernised throughout, ensuring a fresh and appealing atmosphere for its new occupants.