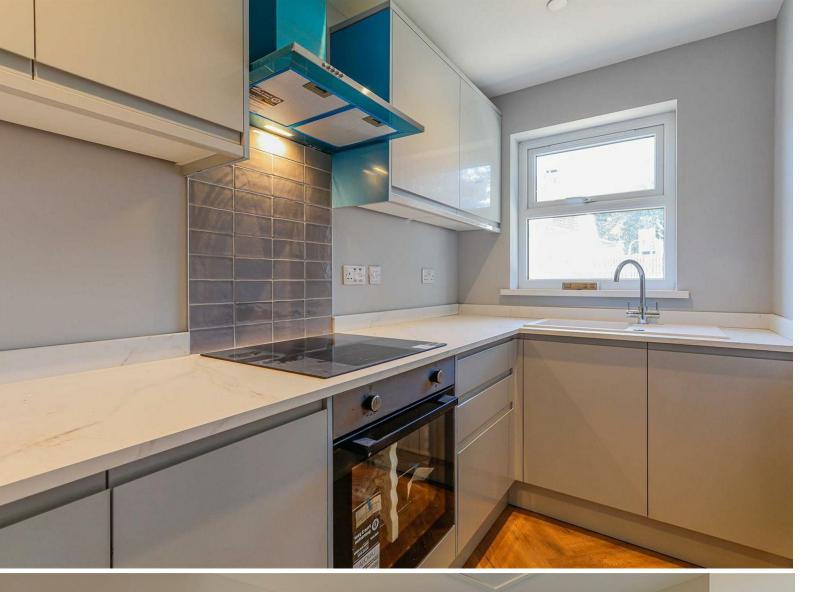

ADDITIONAL INFORMATION 10 Year New build warranty with Global. SAP Rating of X New kitchen / Bathroom Carpets to be fitted Vinyl tiles flooring downstairs

Spanning an impressive 667 square feet, this delightful residence features a well-designed layout that includes one inviting reception room, two comfortable bedrooms, and a stylish bathroom. The interior has been thoughtfully modernised throughout, ensuring a fresh and appealing atmosphere for its new occupants.

This home is not only a fantastic opportunity for first-time buyers but also represents a sound investment in a growing community. With its modern amenities and prime location, this property is sure to attract interest. Do not miss the chance to make this lovely house your new home.