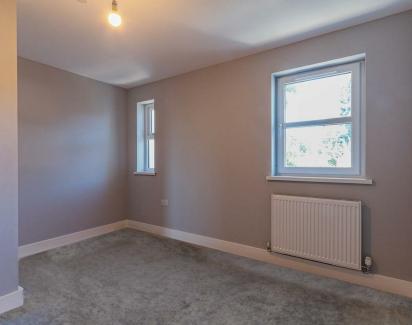

STYLISH SALES & LETTINGS

**BRINSONS** 

ENTRANCE HALLWAY 3.83 x 2.03 (12'7" x 6'8")

W C 0.96 x 1.82 (3'2" x 6'0")

1.60 x 3.29 (5'3" x 10'10")

LIVING ROOM 5.07 x 3.73 (16'8" x 12'3")

TO THE FIRST FLOOR

BEDROOM ONE 3.64 x 3.76 widest points (11'11" x 12'4" widest points)

ADDITIONAL INFORMATION 10 Year New build warranty with Global. SAP Rating of X New kitchen / Bathroom Carpets to be fitted Vinyl tiles flooring downstairs

Spanning an impressive 667 square feet, this delightful residence features a well-designed layout that includes one inviting reception room, two comfortable bedrooms, and a stylish bathroom. The interior has been thoughtfully modernised throughout, ensuring a fresh and appealing atmosphere for its new occupants.