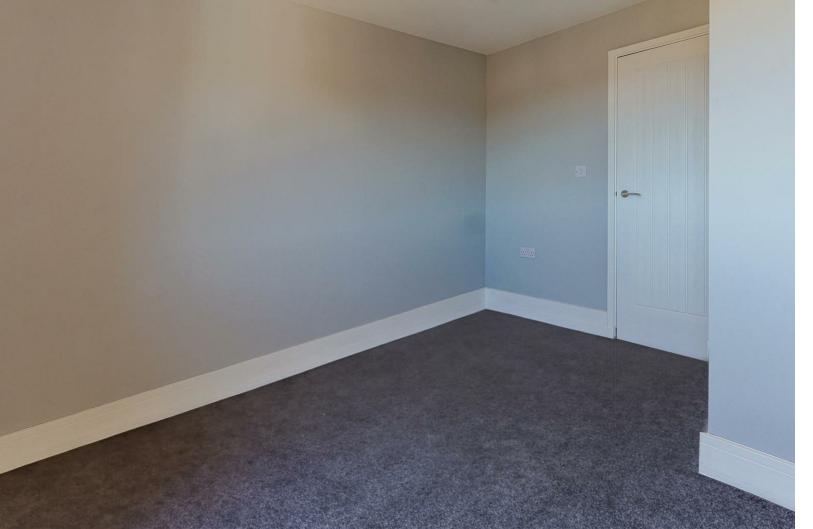

STYLISH SALES & LETTINGS

**BRINSONS** 

ENTRANCE HALLWAY 3.83 x 2.03 (12'7" x 6'8")

W C 0.96 x 1.82 (3'2" x 6'0")

1.60 x 3.29 (5'3" x 10'10")

LIVING ROOM 5.07 x 3.73 (16'8" x 12'3")

TO THE FIRST FLOOR

BEDROOM ONE 3.64 x 3.76 widest points (11'11" x 12'4" widest points)

ADDITIONAL INFORMATION 10 Year New build warranty with Global. SAP Rating of X New kitchen / Bathroom Carpets to be fitted Vinyl tiles flooring downstairs

Spanning an impressive 667 square feet, this delightful residence features a well-designed layout that includes one inviting reception room, two comfortable bedrooms, and a stylish bathroom. The interior has been thoughtfully modernised throughout, ensuring a fresh and appealing atmosphere for its new occupants.