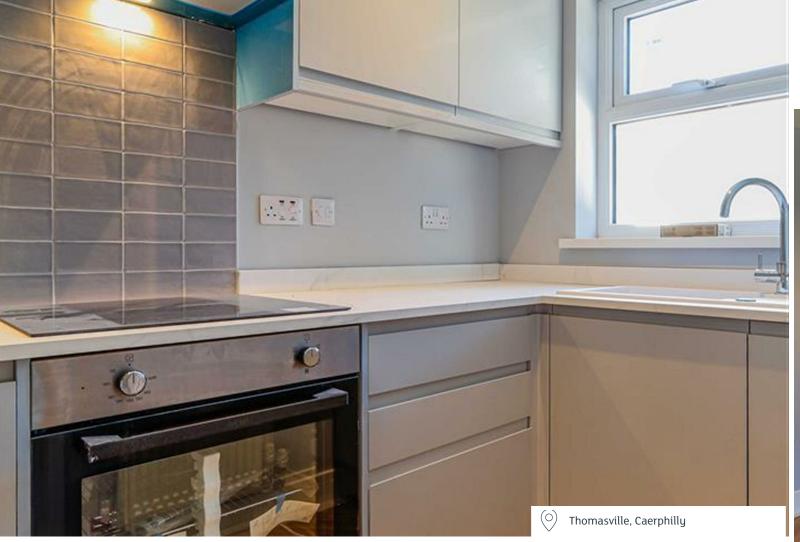

ADDITIONAL INFORMATION 10 Year New build warranty with Global. SAP Rating of X New kitchen / Bathroom Carpets to be fitted Vinyl tiles flooring downstairs

Spanning an impressive 667 square feet, this delightful residence features a well-designed layout that includes one inviting reception room, two comfortable bedrooms, and a stylish bathroom. The interior has been thoughtfully modernised throughout, ensuring a fresh and appealing atmosphere for its new occupants.