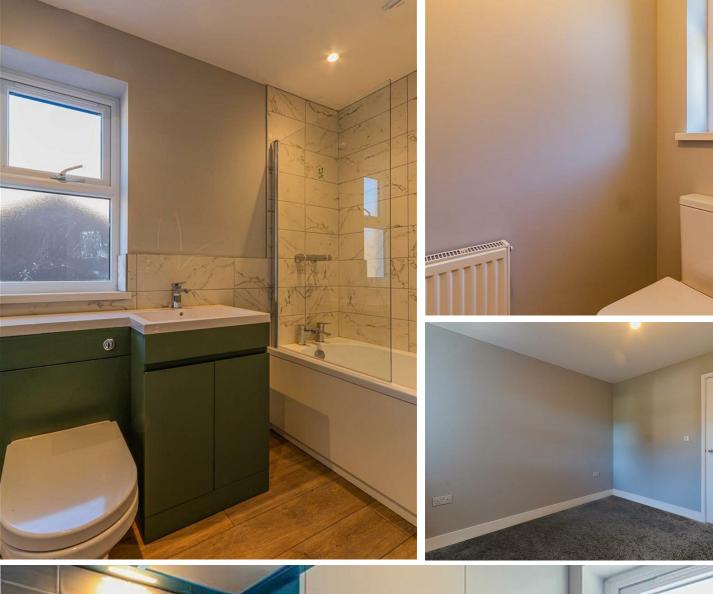

2.55 x 1.61 (8'4" x 5'3")

BEDROOM TWO 3.10x 3.76 (10'2"x 12'4")

large garden with fenced border and gate to driveway parking. Rasied patio area directly off the living room.

DRIVEWAY Parking for 2 cars

We are advised by our client that the property is Freehold, this is to be confirmed by your legal advisor.

ADDITIONAL INFORMATION 10 Year New build warranty with Global. SAP Rating of X New kitchen / Bathroom Carpets to be fitted Vinyl tiles flooring downstairs