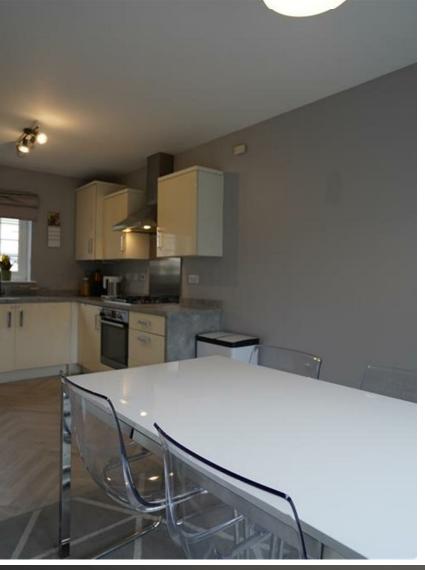

STYLISH SALES & LETTINGS

BRINSONS

LOUNGE 5.69m x 3.00m (18'8 x 9'10)

KITCHEN/DINING ROOM 5.69m x 2.79m (18'8 x 9'2)

W C

BEDROOM ONE 4.70m x 3.00m (15'5 x 9'10)

BEDROOM TWO 3.40m x 2.79m (11'2 x 9'2)

EN-SUITE 2.69m x 1.40m (8'10 x 4'7)

Upon entering, you are welcomed into a spacious reception room that provides a perfect setting for relaxation and entertaining. The modern design throughout the home ensures a bright and airy atmosphere, complemented by tasteful decor that enhances its appeal. The property features two bathrooms, providing convenience for both residents and guests alike.