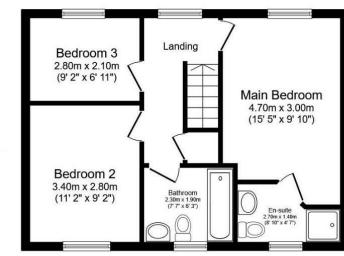

STYLISH SALES & LETTINGS

BRINSONS

LOUNGE 5.69m x 3.00m (18'8 x 9'10)

KITCHEN/DINING ROOM 5.69m x 2.79m (18'8 x 9'2)

W C

BEDROOM ONE 4.70m x 3.00m (15'5 x 9'10)

BEDROOM TWO 3.40m x 2.79m (11'2 x 9'2)

EN-SUITE 2.69m x 1.40m (8'10 x 4'7)

BEDROOM THREE 2.79m x 2.11m (9'2 x 6'11)

BATHROOM 2.31m x 1.91m (7'7 x 6'3)

COUNCIL TAX Band - E

TENURE Freehold

SCHOOL CATCHMENTS
Secondary Schools:

Bedwas High School
CARDIFF HIGH SCHOOL
Cardinal Newman R.C.
CORPUS CHRISTI CATHOLIC HIGH SCHOOL
Hawthorn High School
Lewis Girls' Comprehensive School
Llanishen High School
St Cenydd School
St Martin's School
Whitchurch High School
Ysgol Afonwen
Ysgol Garth Olwg

Whitney Jenkins whitney.jenkins@brinsons.co.uk 02920 867711 Sales Negotiator

Ground Floor Floor area 45.0 m² (485 sq.ft.)

First Floor Floor area 45.0 m² (485 sq.ft.)

TOTAL: 90.1 m<sup>2</sup> (969 sq.ft.)