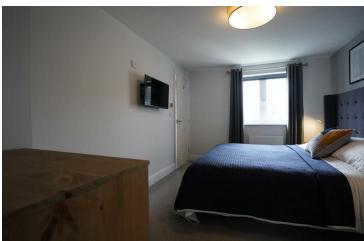

STYLISH SALES & LETTINGS

BRINSONS

LOUNGE 5.69m x 3.00m (18'8 x 9'10)

KITCHEN/DINING ROOM 5.69m x 2.79m (18'8 x 9'2)

W C

BEDROOM ONE 4.70m x 3.00m (15'5 x 9'10)

BEDROOM TWO 3.40m x 2.79m (11'2 x 9'2)

EN-SUITE 2.69m x 1.40m (8'10 x 4'7)

Upon entering, you are welcomed into a spacious reception room that provides a perfect setting for relaxation and entertaining. The modern design throughout the home ensures a bright and airy atmosphere, complemented by tasteful decor that enhances its appeal. The property features two bathrooms, providing convenience for both residents and guests alike.