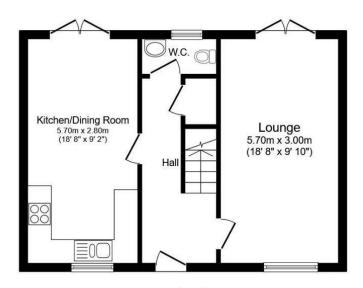

STYLISH SALES & LETTINGS

BRINSONS

LOUNGE 5.69m x 3.00m (18'8 x 9'10)

KITCHEN/DINING ROOM 5.69m x 2.79m (18'8 x 9'2)

W C

BEDROOM ONE 4.70m x 3.00m (15'5 x 9'10)

BEDROOM TWO 3.40m x 2.79m (11'2 x 9'2)

EN-SUITE 2.69m x 1.40m (8'10 x 4'7)

Whitney Jenkins whitney.jenkins@brinsons.co.uk 02920 867711 Sales Negotiator

Ground Floor Floor area 45.0 m² (485 sq.ft.)

First Floor Floor area 45.0 m² (485 sq.ft.)

TOTAL: 90.1 m<sup>2</sup> (969 sq.ft.)

This floor plan is for illustrative purposes only. It is not drawn to scale. Any measurements, floor areas (including any total floor area), openings and orientations are approximate. No details are guaranteed, they cannot be relied upon for any purpose and do not form any part of any agreement. No liability is taken for any error, omission or misstatement. A party must rely upon its own inspection(s). Powered by www.Propertybox.io