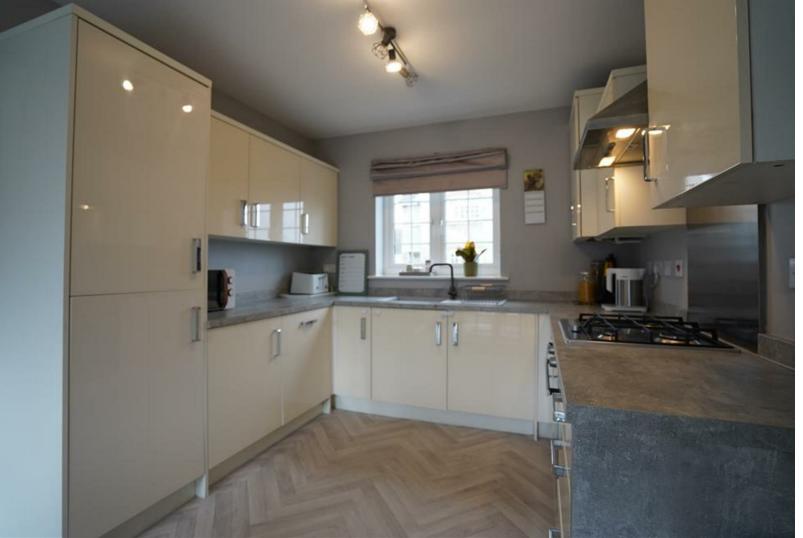

## MILL VIEW CLOSE

, CF83 3SP - £320,000

3 Bedroom(s)

2 Bathroom(s)

969.00 sq ft

Nestled in the charming area of Mill View Close, Caerphilly, this beautifully presented modern detached house offers a delightful living experience. Spanning an impressive 969 square feet, the property boasts three well-proportioned bedrooms, making it an ideal home for families or those seeking extra space.

Upon entering, you are welcomed into a spacious reception room that provides a perfect setting for relaxation and entertaining. The modern design throughout the home ensures a bright and airy atmosphere, complemented by tasteful decor that enhances its appeal. The property features two bathrooms, providing convenience for both residents and guests alike.