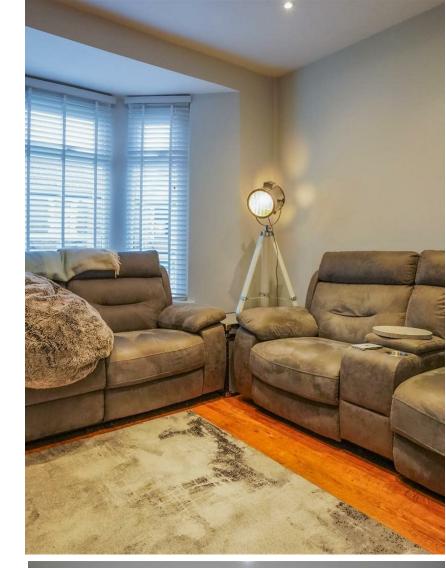

## ENTRANCE HALL

LIVING/ DINING ROOM 6.68m x 3.63m (21'10" x 11'10")

KITCHEN 3.48m x 3.02m (11'5" x 9'10")

BATHROOM

BEDROOM ONE 2.90m x 4.70m (9'6" x 15'5" )

BEDROOM TWO 3.58m x 3.00m (11'8" x 9'10")

BEDROOM THREE 3.38m x 3.02m (11'1" x 9'10")

The interior of the house has been modernised throughout, creating a fresh and inviting atmosphere that is ready for you to move in and make your own. With its blend of Victorian charm and contemporary amenities, this property is a wonderful opportunity for those seeking a home in a vibrant community.