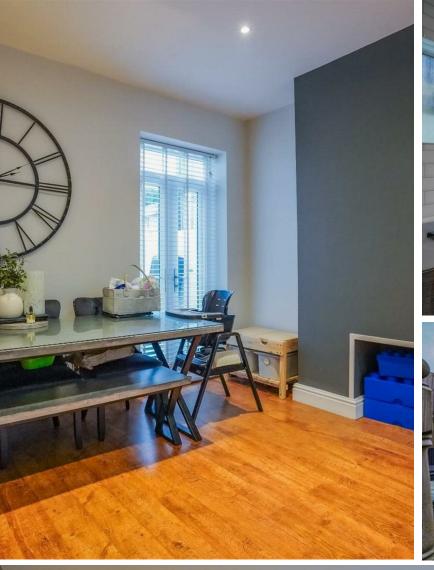

## ENTRANCE HALL

LIVING/ DINING ROOM 6.68m x 3.63m (21'10" x 11'10")

KITCHEN 3.48m x 3.02m (11'5" x 9'10")

BATHROOM

BEDROOM ONE 2.90m x 4.70m (9'6" x 15'5" )

BEDROOM TWO 3.58m x 3.00m (11'8" x 9'10")

BEDROOM THREE 3.38m x 3.02m (11'1" x 9'10")

## **VAN ROAD**

CAERPHILLY, CF83 1LA - £250,000

3 Bedroom(s)

1 Bathroom(s)

1108.00 sq ft

Nestled on the charming Van Road in Caerphilly, this delightful mid-terrace Victorian house offers a perfect blend of modern living and classic character. Spanning an impressive 1,108 square feet, the property boasts two spacious reception rooms, ideal for both entertaining guests and enjoying quiet family evenings. The three well-proportioned bedrooms provide ample space for relaxation, while the contemporary bathroom ensures comfort and convenience.