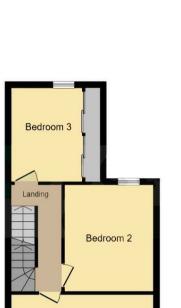

## ENTRANCE HALL

LIVING/ DINING ROOM 6.68m x 3.63m (21'10" x 11'10")

KITCHEN 3.48m x 3.02m (11'5" x 9'10")

BATHROOM

BEDROOM ONE 2.90m x 4.70m (9'6" x 15'5" )

BEDROOM TWO 3.58m x 3.00m (11'8" x 9'10")

BEDROOM THREE 3.38m x 3.02m (11'1" x 9'10")