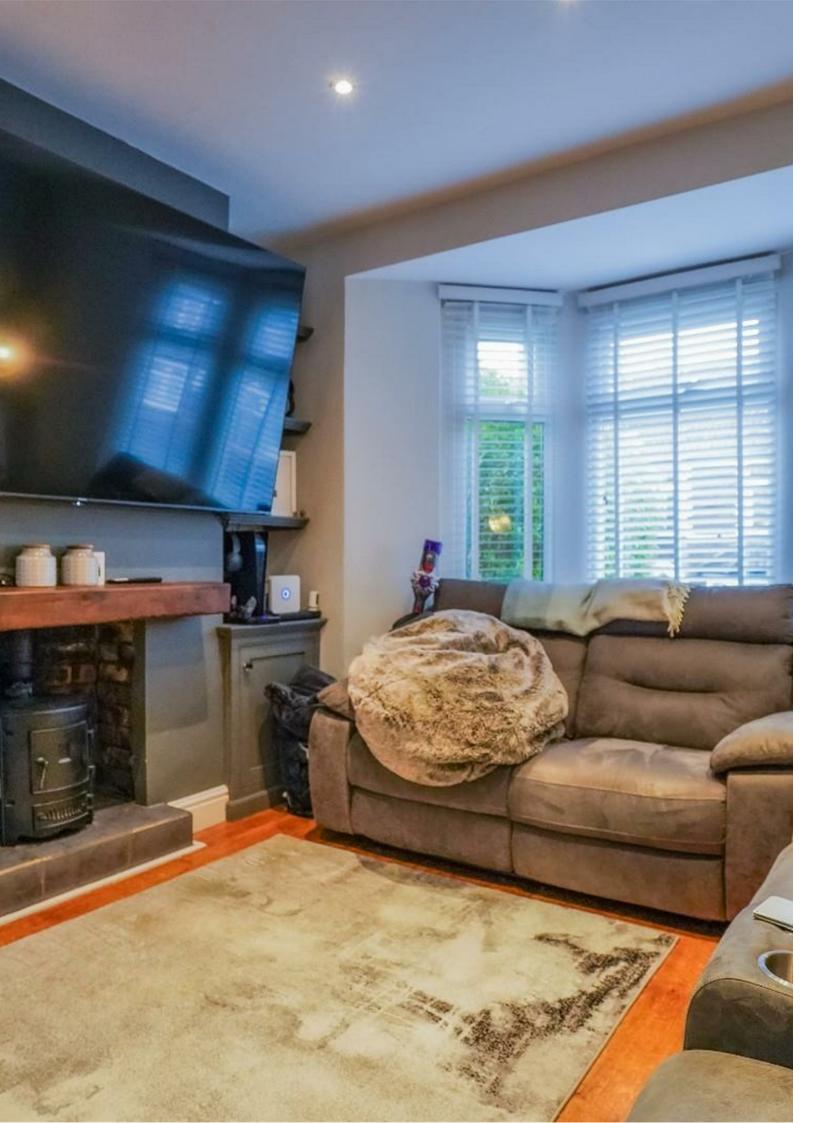

## ENTRANCE HALL

LIVING/ DINING ROOM 6.68m x 3.63m (21'10" x 11'10")

KITCHEN 3.48m x 3.02m (11'5" x 9'10")

BATHROOM

BEDROOM ONE 2.90m x 4.70m (9'6" x 15'5" )

BEDROOM TWO 3.58m x 3.00m (11'8" x 9'10")

BEDROOM THREE 3.38m x 3.02m (11'1" x 9'10")

The interior of the house has been modernised throughout, creating a fresh and inviting atmosphere that is ready for you to move in and make your own. With its blend of Victorian charm and contemporary amenities, this property is a wonderful opportunity for those seeking a home in a vibrant community.