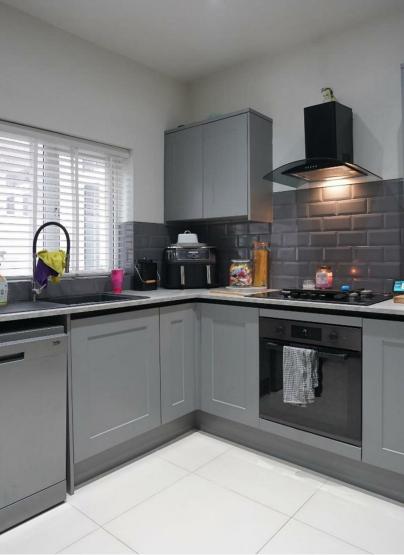

## ENTRANCE HALL

LIVING/ DINING ROOM 6.68m x 3.63m (21'10" x 11'10")

KITCHEN 3.48m x 3.02m (11'5" x 9'10")

BATHROOM

BEDROOM ONE 2.90m x 4.70m (9'6" x 15'5" )

BEDROOM TWO 3.58m x 3.00m (11'8" x 9'10")

BEDROOM THREE 3.38m x 3.02m (11'1" x 9'10")

The interior of the house has been modernised throughout, creating a fresh and inviting atmosphere that is ready for you to move in and make your own. With its blend of Victorian charm and contemporary amenities, this property is a wonderful opportunity for those seeking a home in a vibrant community.