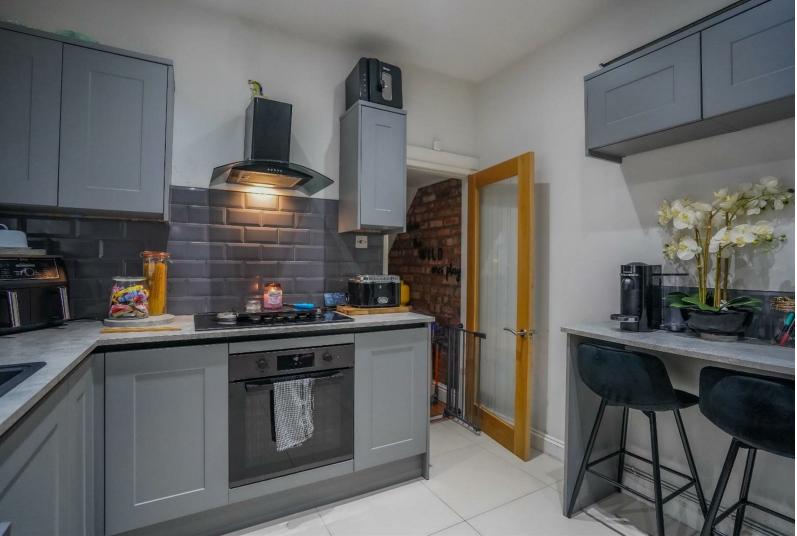

## ENTRANCE HALL

LIVING/ DINING ROOM 6.68m x 3.63m (21'10" x 11'10")

KITCHEN 3.48m x 3.02m (11'5" x 9'10")

BATHROOM

BEDROOM ONE 2.90m x 4.70m (9'6" x 15'5" )

BEDROOM TWO 3.58m x 3.00m (11'8" x 9'10")

BEDROOM THREE 3.38m x 3.02m (11'1" x 9'10")