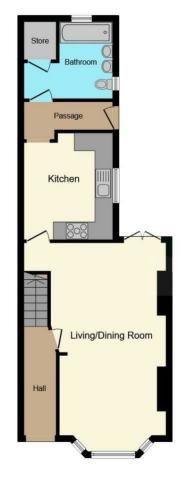

## ENTRANCE HALL

LIVING/ DINING ROOM 6.68m x 3.63m (21'10" x 11'10")

KITCHEN 3.48m x 3.02m (11'5" x 9'10")

BATHROOM

BEDROOM ONE 2.90m x 4.70m (9'6" x 15'5" )

BEDROOM TWO 3.58m x 3.00m (11'8" x 9'10")

BEDROOM THREE 3.38m x 3.02m (11'1" x 9'10")