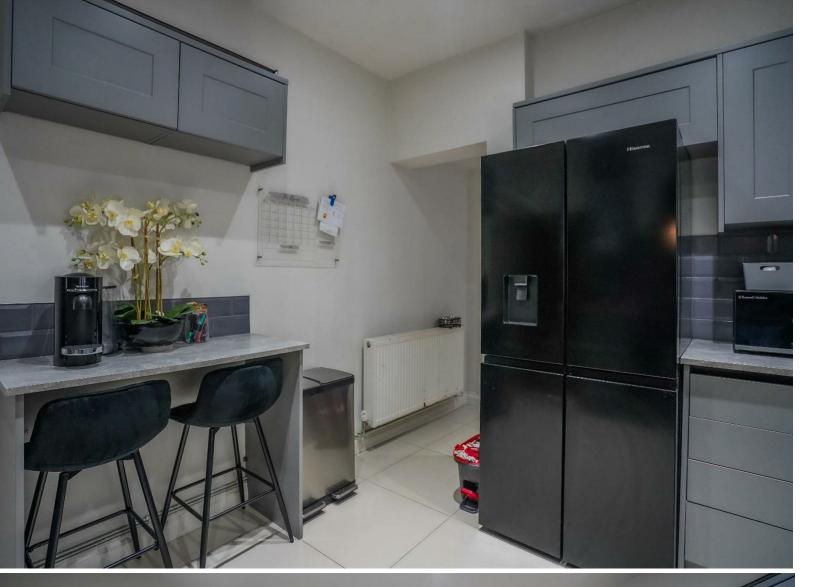

## ENTRANCE HALL

LIVING/ DINING ROOM 6.68m x 3.63m (21'10" x 11'10")

KITCHEN 3.48m x 3.02m (11'5" x 9'10")

BATHROOM

BEDROOM ONE 2.90m x 4.70m (9'6" x 15'5" )

BEDROOM TWO 3.58m x 3.00m (11'8" x 9'10")

BEDROOM THREE 3.38m x 3.02m (11'1" x 9'10")