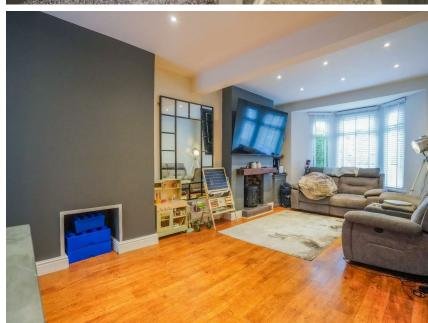

## ENTRANCE HALL

LIVING/ DINING ROOM 6.68m x 3.63m (21'10" x 11'10")

KITCHEN 3.48m x 3.02m (11'5" x 9'10")

BATHROOM

BEDROOM ONE 2.90m x 4.70m (9'6" x 15'5" )

BEDROOM TWO 3.58m x 3.00m (11'8" x 9'10")

BEDROOM THREE 3.38m x 3.02m (11'1" x 9'10")

## **VAN ROAD**

CAERPHILLY, CF83 1LA - £250,000

3 Bedroom(s)

1 Bathroom(s)

1108.00 sq ft

Nestled on the charming Van Road in Caerphilly, this delightful mid-terrace Victorian house offers a perfect blend of modern living and classic character. Spanning an impressive 1,108 square feet, the property boasts two spacious reception rooms, ideal for both entertaining guests and enjoying quiet family evenings. The three well-proportioned bedrooms provide ample space for relaxation, while the contemporary bathroom ensures comfort and convenience.