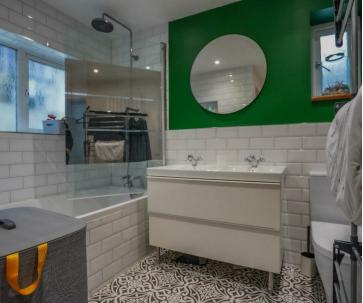

## ENTRANCE HALL

LIVING/ DINING ROOM 6.68m x 3.63m (21'10" x 11'10")

KITCHEN 3.48m x 3.02m (11'5" x 9'10")

BATHROOM

BEDROOM ONE 2.90m x 4.70m (9'6" x 15'5" )

BEDROOM TWO 3.58m x 3.00m (11'8" x 9'10")

BEDROOM THREE 3.38m x 3.02m (11'1" x 9'10")

## **VAN ROAD**

CAERPHILLY, CF83 1LA - £250,000

3 Bedroom(s)

1 Bathroom(s)

1108.00 sq ft

Nestled on the charming Van Road in Caerphilly, this delightful mid-terrace Victorian house offers a perfect blend of modern living and classic character. Spanning an impressive 1,108 square feet, the property boasts two spacious reception rooms, ideal for both entertaining guests and enjoying quiet family evenings. The three well-proportioned bedrooms provide ample space for relaxation, while the contemporary bathroom ensures comfort and convenience.