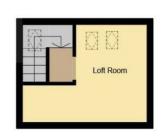

r families. Additionally, the nearby train station offers easy access to surrounding areas, enhancing the appeal for commuters.

The interior of the house has been modernised throughout, creating a fresh and inviting atmosphere that is ready for you to move in and make your own. With its blend of Victorian charm and contemporary amenities, this property is a wonderful opportunity for those seeking a home in a vibrant community.

Whether you are a first-time buyer, a growing family, or looking to invest, this Caerphilly gem is not to be missed. Come and experience the perfect combination of comfort, convenience, and character in this lovely home.



Nicholas Browne nick.browne@brinsons.co.uk 02920 867711 Negotiator

















Van Road, Caerphilly, CF83 1LA Approx. 103m2 / 1,108 sqft