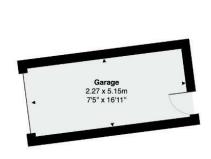

Large Garage with electric roller shutter door.

DRIVEWAY

Parking for 2 vehicles

COUNCIL TAX

Band - E

We are informed by our client that the property is Freehold, this is to be confirmed by your legal advisor.

For those with vehicles, the property includes parking for two cars, along with the added benefit of a garage, providing secure storage and additional convenience.

Constructed between 1990 and 1999, this bungalow combines modern living with a classic design, ensuring it meets the needs of today's homeowners. Whether you are looking to downsize or seeking a family home, this large detached bungalow in Llanfedw Close is a rare find that should not be missed.