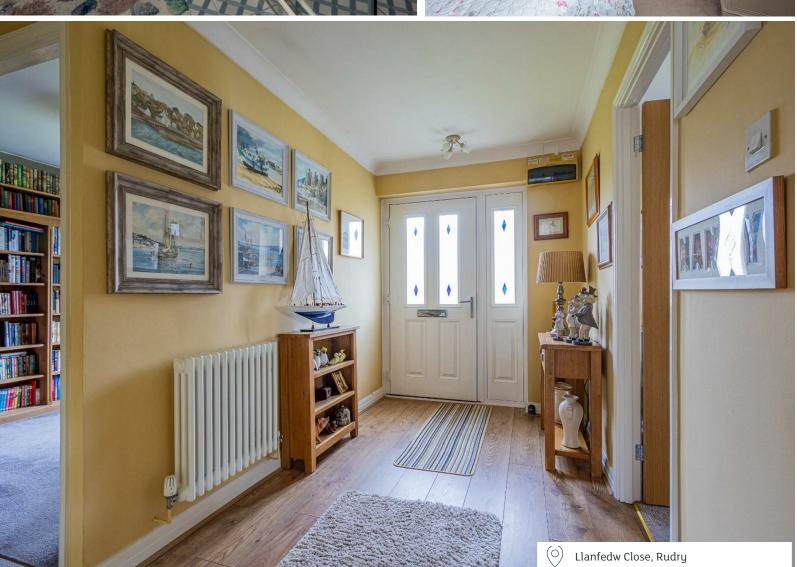

STYLISH SALES & LETTINGS

**BRINSONS** 

ENTRANCE HALLWAY 1.87m x 3.71m (6'1" x 12'2")

BAY FRONTED LIVING ROOM 4.23m x 5.09m (13'10" x 16'8")

KITCHEN / DINING / LIVING 6.20m x 6.49m (20'4" x 21'3")

OFFICE / BEDROOM THREE 2.65m x 2.77m (8'8" x 9'1")