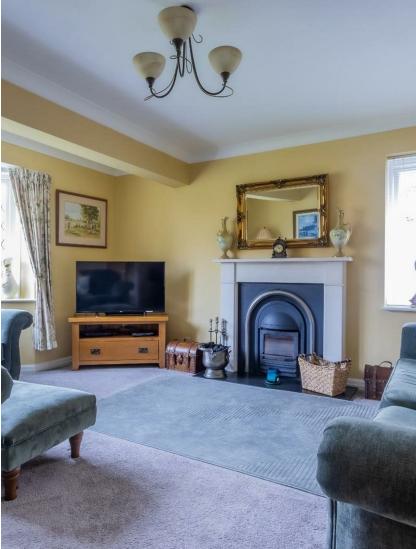

STYLISH SALES & LETTINGS

**BRINSONS** 

ENTRANCE HALLWAY 1.87m x 3.71m (6'1" x 12'2")

BAY FRONTED LIVING ROOM 4.23m x 5.09m (13'10" x 16'8")

KITCHEN / DINING / LIVING 6.20m x 6.49m (20'4" x 21'3")

OFFICE / BEDROOM THREE 2.65m x 2.77m (8'8" x 9'1")

The bungalow features two inviting reception rooms, providing ample space for relaxation and entertaining guests. The layout is thoughtfully designed to maximise natural light, creating a warm and welcoming atmosphere throughout. The single bathroom is well-appointed, catering to the needs of the household with ease.