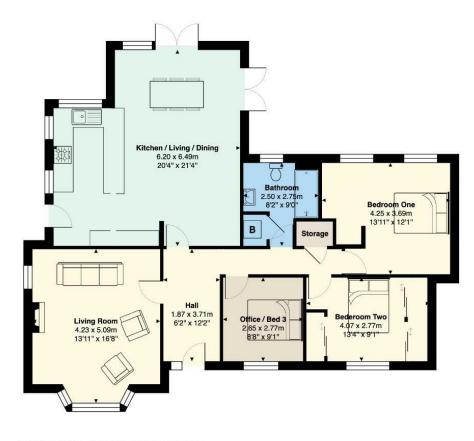

STYLISH SALES & LETTINGS

**BRINSONS** 

ENTRANCE HALLWAY 1.87m x 3.71m (6'1" x 12'2")

BAY FRONTED LIVING ROOM 4.23m x 5.09m (13'10" x 16'8")

KITCHEN / DINING / LIVING 6.20m x 6.49m (20'4" x 21'3")

OFFICE / BEDROOM THREE 2.65m x 2.77m (8'8" x 9'1")

2.50m x 2.75m widest point (8'2" x 9'0" widest point)

4.07m x 2.77m widest points (13'4" x 9'1" widest points)

BEDROOM ONE

4.25m x 3.69m (13'11" x 12'1")

Large South West facing gardens that wrap around the plot offering areas to relax and catch the sun throughout the day.

## Llanfedw Close, Porset, Caerphilly, CF83 3NP

Total Area: 122.0 m<sup>2</sup> ... 1314 ft<sup>2</sup>

All measurements are approximate and for display purposes only