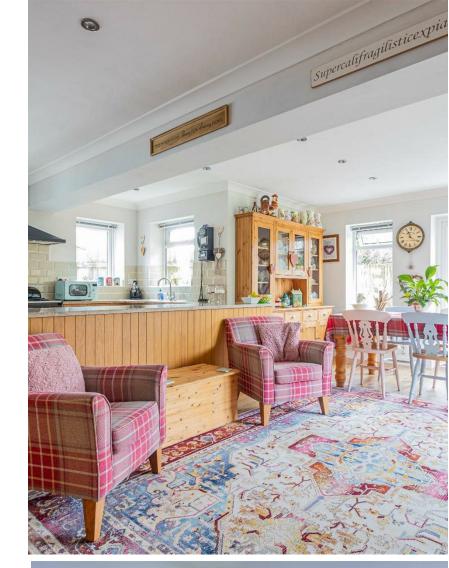

STYLISH SALES & LETTINGS

**BRINSONS** 

ENTRANCE HALLWAY 1.87m x 3.71m (6'1" x 12'2")

BAY FRONTED LIVING ROOM 4.23m x 5.09m (13'10" x 16'8")

KITCHEN / DINING / LIVING 6.20m x 6.49m (20'4" x 21'3")

OFFICE / BEDROOM THREE 2.65m x 2.77m (8'8" x 9'1")

The bungalow features two inviting reception rooms, providing ample space for relaxation and entertaining guests. The layout is thoughtfully designed to maximise natural light, creating a warm and welcoming atmosphere throughout. The single bathroom is well-appointed, catering to the needs of the household with ease.