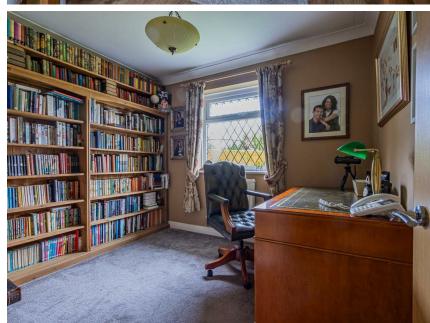

STYLISH SALES & LETTINGS

**BRINSONS** 

ENTRANCE HALLWAY 1.87m x 3.71m (6'1" x 12'2")

BAY FRONTED LIVING ROOM 4.23m x 5.09m (13'10" x 16'8")

KITCHEN / DINING / LIVING 6.20m x 6.49m (20'4" x 21'3")

OFFICE / BEDROOM THREE 2.65m x 2.77m (8'8" x 9'1")

2.50m x 2.75m widest point (8'2" x 9'0" widest point)

4.07m x 2.77m widest points (13'4" x 9'1" widest points)

BEDROOM ONE

4.25m x 3.69m (13'11" x 12'1")

Large South West facing gardens that wrap around the plot offering areas to relax and catch the sun throughout the day.