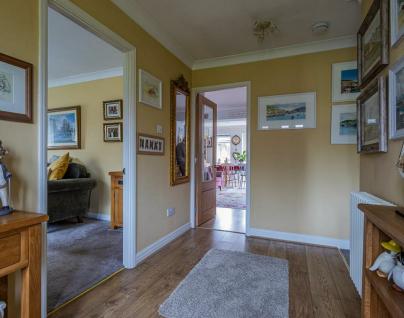

STYLISH SALES & LETTINGS

**BRINSONS** 

ENTRANCE HALLWAY 1.87m x 3.71m (6'1" x 12'2")

BAY FRONTED LIVING ROOM 4.23m x 5.09m (13'10" x 16'8")

KITCHEN / DINING / LIVING 6.20m x 6.49m (20'4" x 21'3")

OFFICE / BEDROOM THREE 2.65m x 2.77m (8'8" x 9'1")