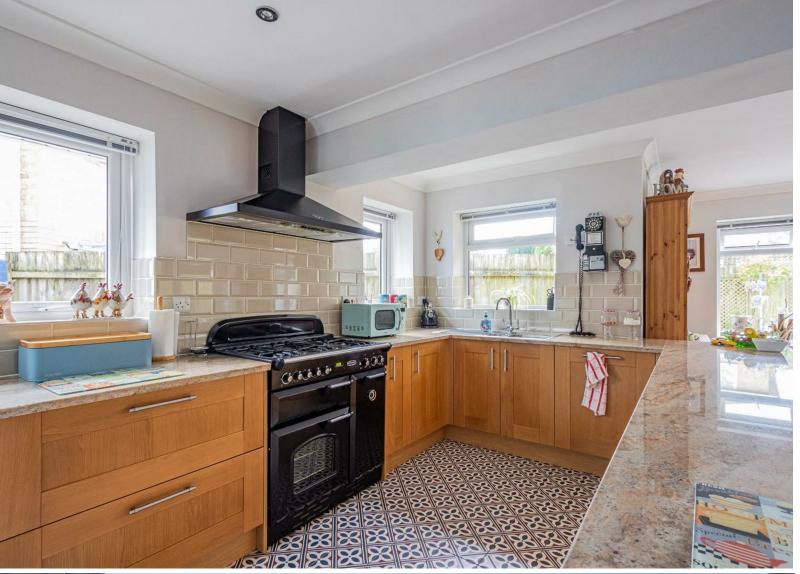

STYLISH SALES & LETTINGS

**BRINSONS** 

ENTRANCE HALLWAY 1.87m x 3.71m (6'1" x 12'2")

BAY FRONTED LIVING ROOM 4.23m x 5.09m (13'10" x 16'8")

KITCHEN / DINING / LIVING 6.20m x 6.49m (20'4" x 21'3")

OFFICE / BEDROOM THREE 2.65m x 2.77m (8'8" x 9'1")

## **LLANFEDW CLOSE** RUDRY, CF83 3NP - £450,000

3 Bedroom(s)

1 Bathroom(s)

1314.00 sq ft

Nestled in the tranquil cul-de-sac of Llanfedw Close, Caerphilly, this impressive detached bungalow offers a perfect blend of comfort and convenience. Spanning an expansive 1,314 square feet, the property boasts three well-proportioned bedrooms, making it an ideal home for families or those seeking extra space.

The bungalow features two inviting reception rooms, providing ample space for relaxation and entertaining guests. The layout is thoughtfully designed to maximise natural light, creating a warm and welcoming atmosphere throughout. The single bathroom is well-appointed, catering to the needs of the household with ease.