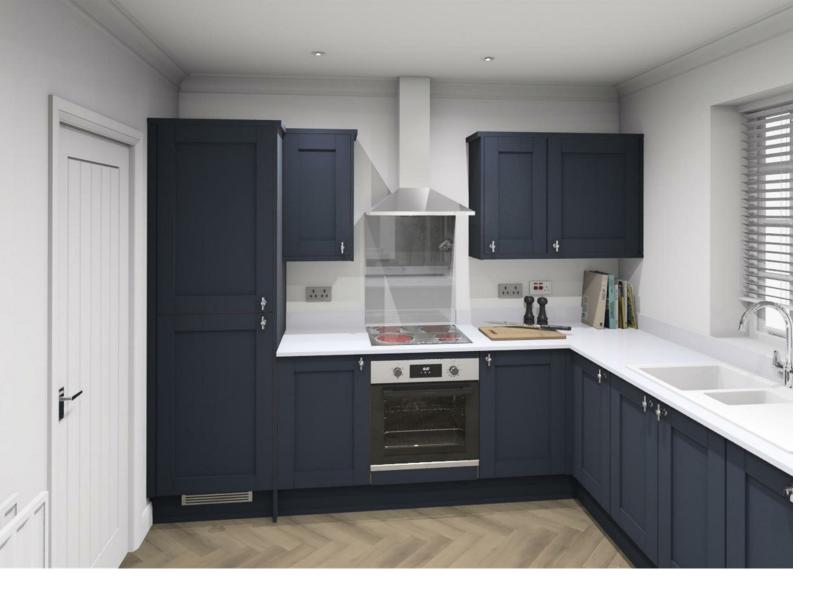

### LIVING ROOM

Access from hallway with sliding doors opening to the kitchen dining and sun room area.

KITCHEN / DINING ROOM

DOWNSTAIRS WC

TO THE FIRST FLOOR

BEDROOM ONE

BEDROOM TWO

BEDROOM THREE