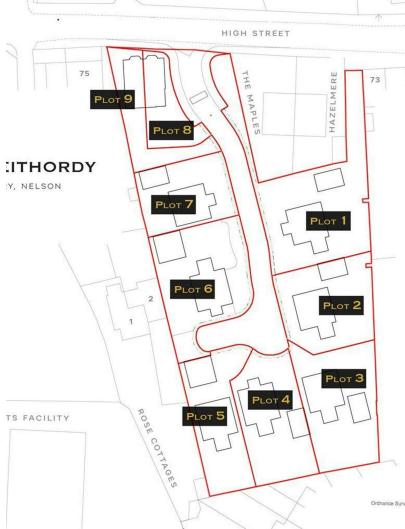

STYLISH SALES
& LETTINGS



HIGH STREET

NELSON

**BRINSONS** 



### **ENTRANCE HALLWAY**

### LIVING ROOM

Access from hallway with sliding doors opening to the kitchen dining and sun room area.

KITCHEN / DINING ROOM

DOWNSTAIRS WC

TO THE FIRST FLOOR

BEDROOM ONE

BEDROOM TWO

BEDROOM THREE

FAMILY BATHROOM

### TENURE

We are informed by our client that the property is Freehold, this is to be confirmed by your legal advisor.

ADDITIONAL INFORMATION SAP Rating - B83 - Excellent energy efficiency 10 Year Build warranty with Advantage Timber frame construction

COUNCIL TAX

TBC - Not rated yet







# HIGH STREET NELSON, CF46 6HA - £275,000

3 Bedroom(s)

edroom(s) 1 Bathroom(s)

1040.00 sq ft

Welcome to Clos Y Rheithordy, Nelson - a location that exudes charm and character. These stunning Three bedroom semi detached houses are part of an exclusive new development comprising nine new homes.

The Denbigh's offer flexible accommodation over 1,040 sqft, with the perfect blend of modern living within a traditional settings.

Step inside these new build properties and be greeted by a spacious reception room that is perfect for entertaining guests or simply relaxing with your loved ones. Situated in a prime location on Nelson High Street, these properties offer the best of both worlds - a peaceful retreat from the hustle and bustle of the city, yet close enough to amenities for conveni