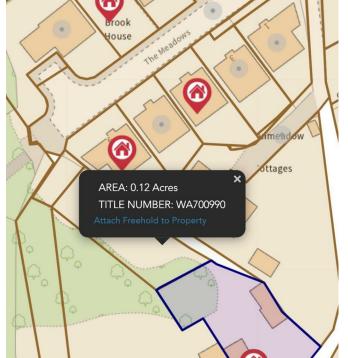

## WATERLOO LANE, MACHEN, CF83 8NJ - £195,000

0 Bedroom(s)

\*\*\*PLOT OF LAND FOR SALE WITH OUTLINED PLANNING \*\*\*

Are you ready to make your dream home a reality?

Nestled in the charming semi-rural location of Waterloo, Machen, lies this exceptional plot of land awaiting its new owner.

Boasting outline planning permission for a six bedroom house, this property presents a fantastic development opportunity for those with a vision and wanting to make their own home.

With a very generous plot size and immediate availability, the potential to create something truly special here is boundless. Whether you're looking to build your dream home or embark on a new development project, this land offers a canvas for your aspirations to flourish.