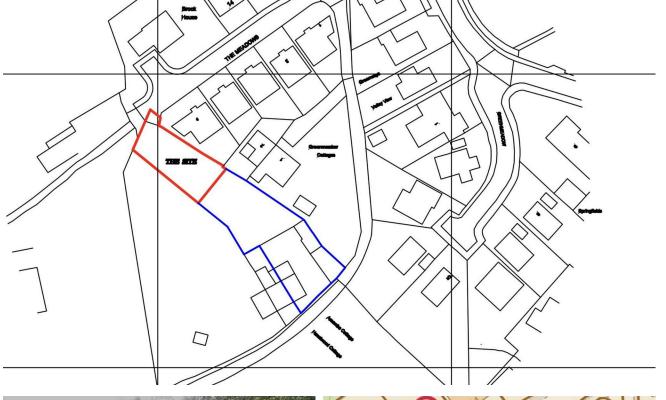

## WATERLOO LANE, MACHEN, CF83 8NJ - £195,000

0 Bedroom(s)

\*\*\*PLOT OF LAND FOR SALE WITH OUTLINED PLANNING \*\*\*

Are you ready to make your dream home a reality?

Nestled in the charming semi-rural location of Waterloo, Machen, lies this exceptional plot of land awaiting its new owner.

Boasting outline planning permission for a six bedroom house, this property presents a fantastic development opportunity for those with a vision and wanting to make their own home.

With a very generous plot size and immediate availability, the potential to create something truly special here is boundless. Whether you're looking to build your dream home or embark on a new development project, this land offers a canvas for your aspirations to flourish.