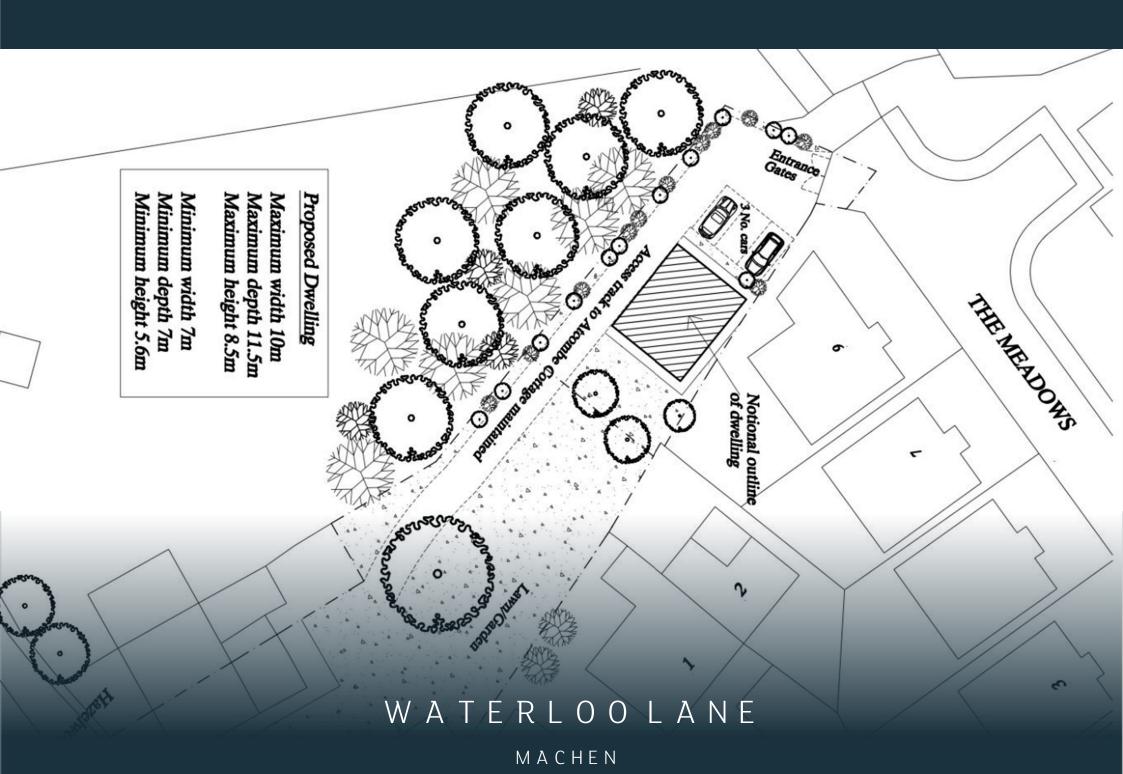

## WATERLOO LANE, MACHEN, CF83 8NJ - £195,000

0 Bedroom(s)

\*\*\*PLOT OF LAND FOR SALE WITH OUTLINED PLANNING \*\*\*

Are you ready to make your dream home a reality?

Nestled in the charming semi-rural location of Waterloo, Machen, lies this exceptional plot of land awaiting its new owner.

Boasting outline planning permission for a six bedroom house, this property presents a fantastic development opportunity for those with a vision and wanting to make their own home.

With a very generous plot size and immediate availability, the potential to create something truly special here is boundless. Whether you're looking to build your dream home or embark on a new development project, this land offers a canvas for your aspirations to flourish.