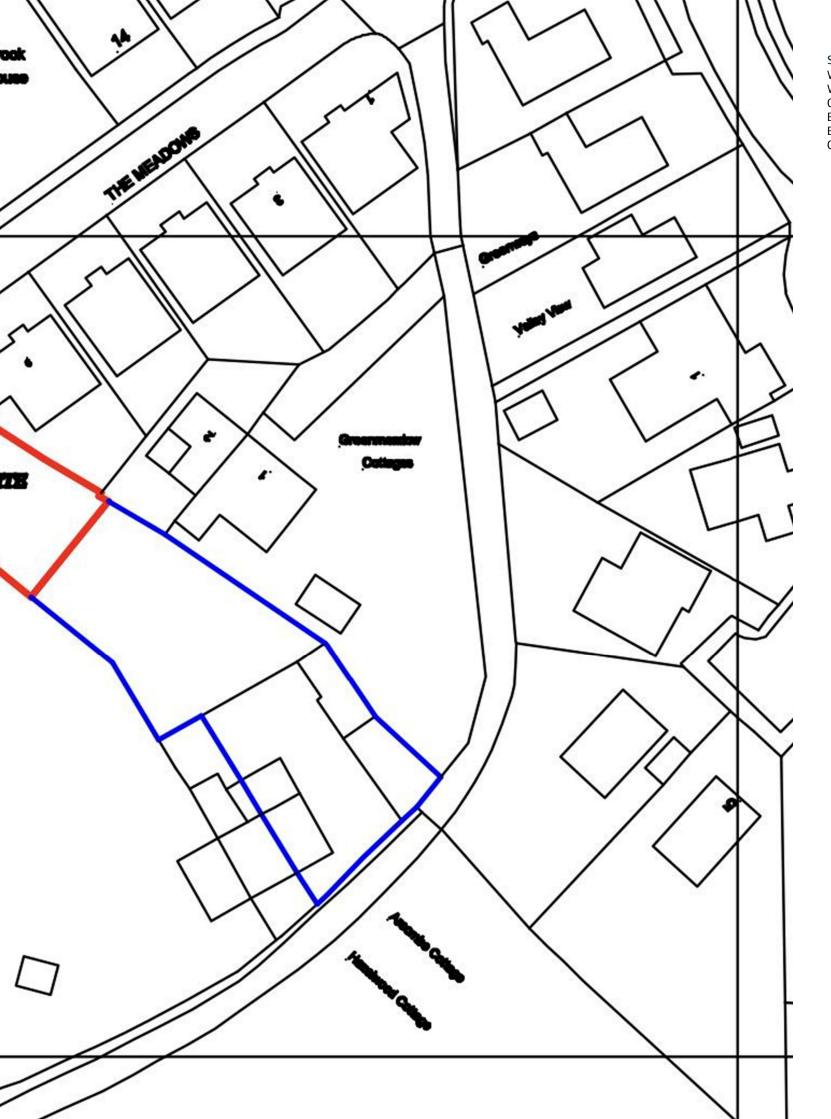

## **WATERLOO LANE** WATERLOO, CF83 8NJ - £195,000

0 Bedroom(s)

0 Bathroom(s)

0.00 sq ft

\*\*\*PLOT OF LAND FOR SALE WITH OUTLINED PLANNING \*\*\*

Are you ready to make your dream home a reality?

Nestled in the charming semi-rural location of Waterloo, Machen, lies this exceptional plot of land awaiting its new owner.

Boasting outline planning permission for a six bedroom house, this property presents a fantastic development opportunity for those with a vision and wanting to make their own home.

With a very generous plot size and immediate availability, the potential to create something truly special here is boundless. Whether you're looking to build your dream home or embark on a new development project, this land offers a canvas for your aspirations to flourish.