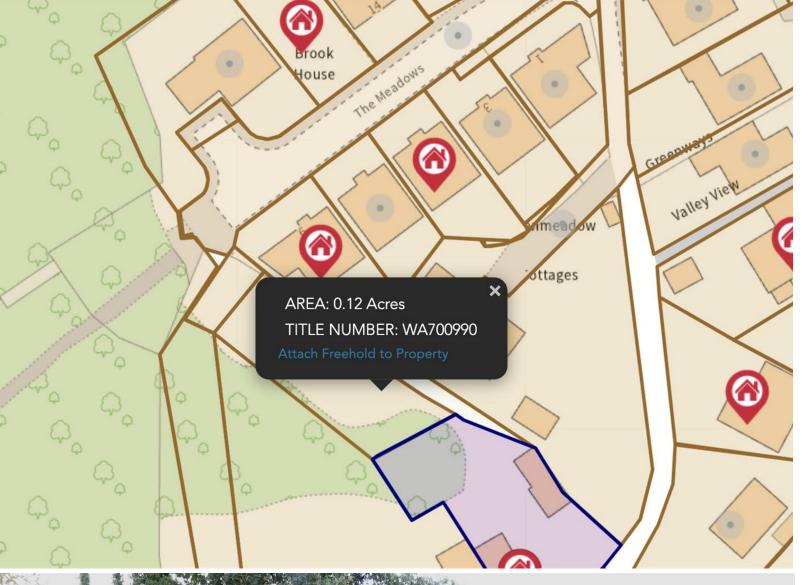

## **WATERLOO LANE** WATERLOO, CF83 8NJ - £195,000

0 Bedroom(s)

0 Bathroom(s)

0.00 sq ft

\*\*\*PLOT OF LAND FOR SALE WITH OUTLINED PLANNING \*\*\*

Are you ready to make your dream home a reality?

Nestled in the charming semi-rural location of Waterloo, Machen, lies this exceptional plot of land awaiting its new owner.

Boasting outline planning permission for a six bedroom house, this property presents a fantastic development opportunity for those with a vision and wanting to make their own home.

With a very generous plot size and immediate availability, the potential to create something truly special here is boundless. Whether you're looking to build your dream home or embark on a new development project, this land offers a canvas for your aspirations to flourish.