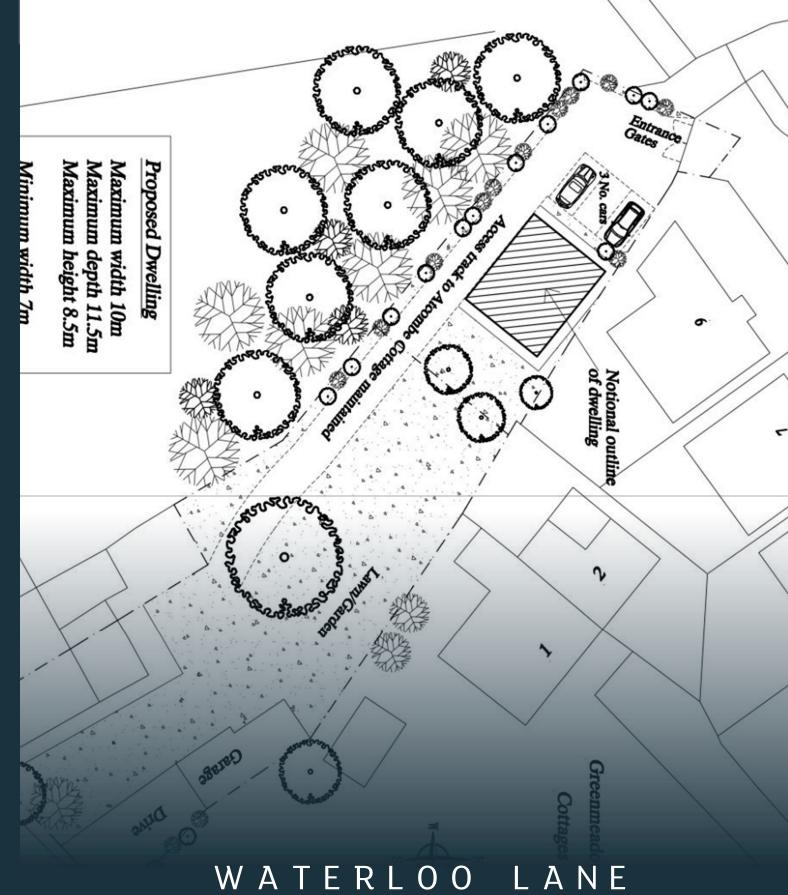

## **WATERLOO LANE** WATERLOO, CF83 8NJ - £195,000

0 Bedroom(s)

0 Bathroom(s)

0.00 sq ft

\*\*\*PLOT OF LAND FOR SALE WITH OUTLINED PLANNING \*\*\*

Are you ready to make your dream home a reality?

Nestled in the charming semi-rural location of Waterloo, Machen, lies this exceptional plot of land awaiting its new owner.

Boasting outline planning permission for a six bedroom house, this property presents a fantastic development opportunity for those with a vision and wanting to make their own home.

With a very generous plot size and immediate availability, the potential to create something truly special here is boundless. Whether you're looking to build your dream home or embark on a new development project, this land offers a canvas for your aspirations to flourish.