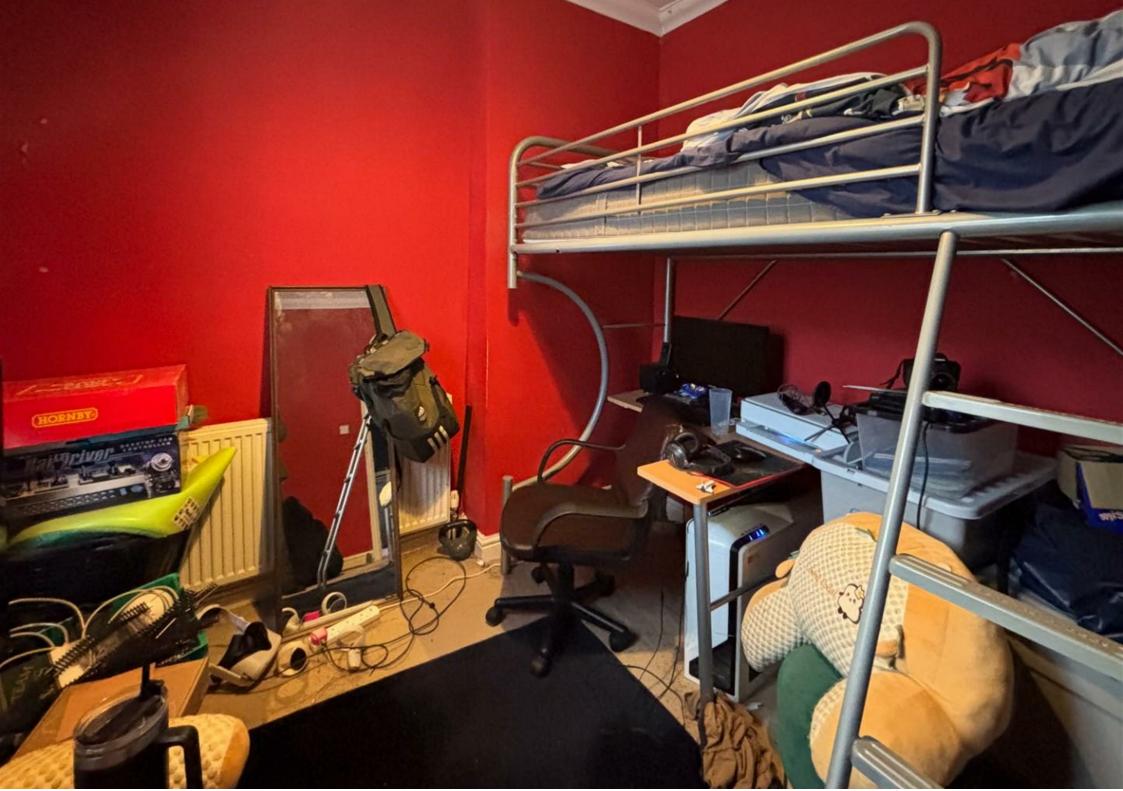

Upon entering the property, you are greeted by a cosy reception room, ideal for relaxing with family or entertaining guests. The house offers three generously sized bedrooms, providing ample space for a growing family or for those in need of a home office or guest room.

Bedroom 1 3.46 x 3.71 (11'4" x 12'2")

Bedroom 2 3.46 x 2.72 (11'4" x 8'11")

Bedroom 3 2.45 x 2.85 (8'0" x 9'4")