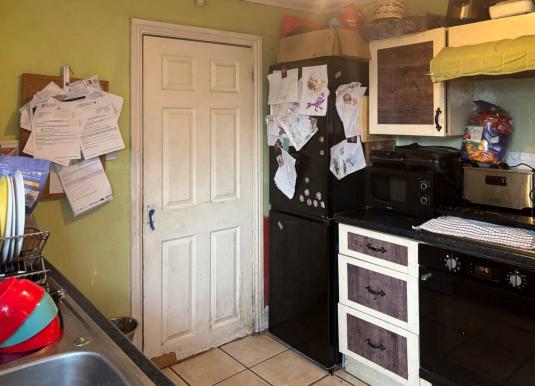

PROPERTY SPECIALIST

Nicholas Browne 02920 867711 nick.browne@brinsons.co.uk Negotiator

Living Room 4.25 x 3.78 (13'11" x 12'4")

Dining Room 3.94 x 3.78 (12'11" x 12'4")

Kitchen 2.81 x 2.87 (9'2" x 9'4")

Bathroom 2.81 x 1.98 (9'2" x 6'5")