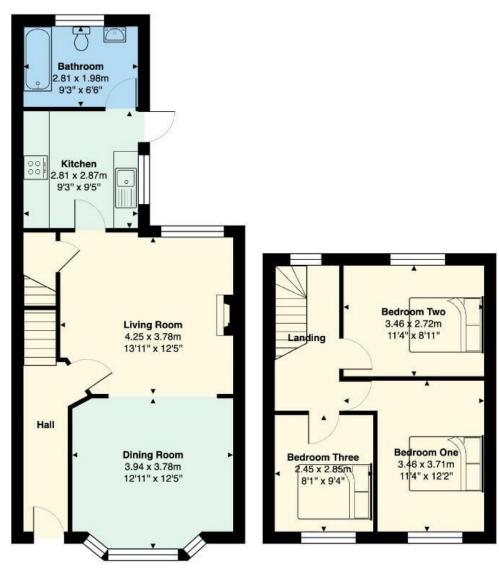

## Alexandra Terrace, Senghenydd, CF83 4HX

Total Area: 86.5 m² ... 932 ft²

All measurements are approximate and for display purposes only

PROPERTY SPECIALIST

Nicholas Browne 02920 867711 nick.browne@brinsons.co.uk Negotiator

Living Room 4.25 x 3.78 (13'11" x 12'4")

Dining Room 3.94 x 3.78 (12'11" x 12'4")

Kitchen 2.81 x 2.87 (9'2" x 9'4")

Bathroom 2.81 x 1.98 (9'2" x 6'5")

Bedroom 1 3.46 x 3.71 (11'4" x 12'2")

Bedroom 2 3.46 x 2.72 (11'4" x 8'11")

Bedroom 3 2.45 x 2.85 (8'0" x 9'4")