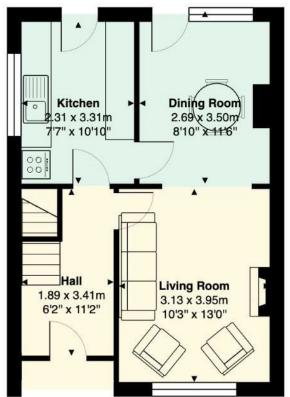

STYLISH SALES & LETTINGS

**BRINSONS** 

ENTRANCE HALLWAY 1.89m x 3.41m (6'2" x 11'2")

LIVING ROOM 3.13m x 3.95 (10'3" x 12'11")

DINING ROOM 2.69m x 3.50m (8'9" x 11'5")

2.31m x 3.31m (7'6" x 10'10")

TO THE FIRST FLOOR