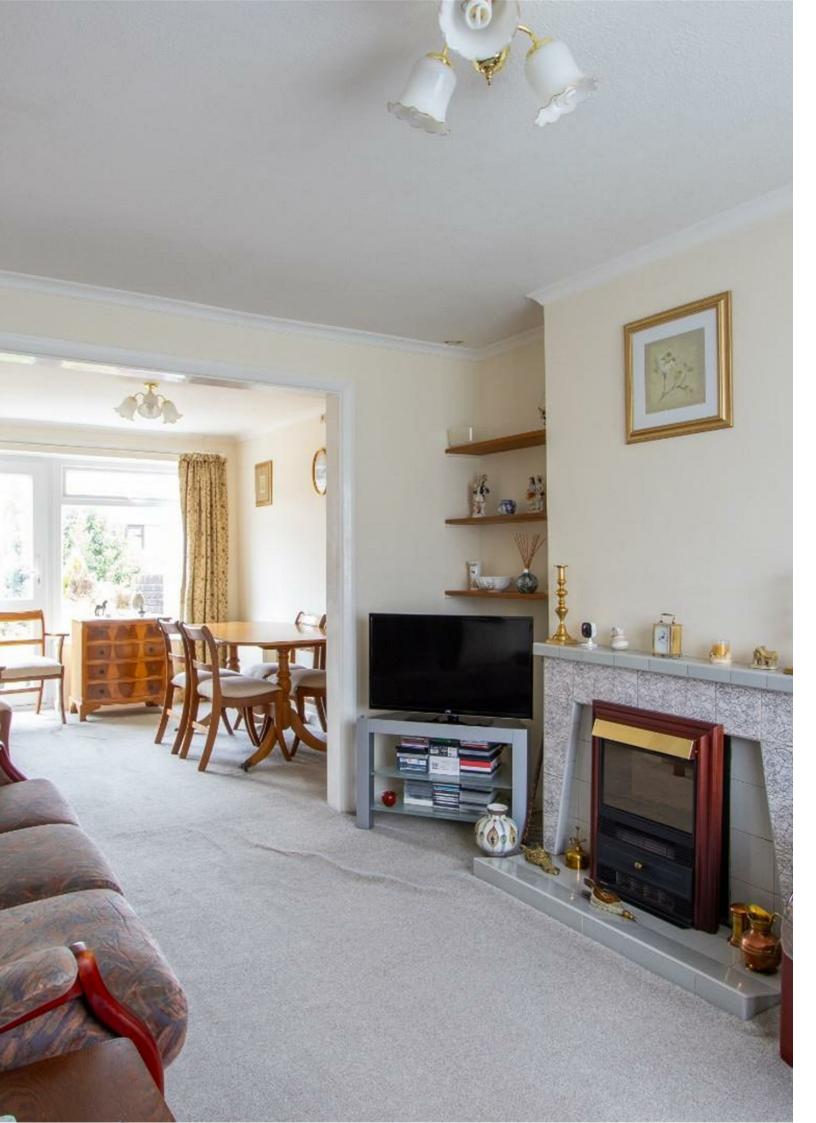

STYLISH SALES & LETTINGS

**BRINSONS** 

ENTRANCE HALLWAY 1.89m x 3.41m (6'2" x 11'2")

LIVING ROOM 3.13m x 3.95 (10'3" x 12'11")

DINING ROOM 2.69m x 3.50m (8'9" x 11'5")

2.31m x 3.31m (7'6" x 10'10")

TO THE FIRST FLOOR

As you step inside, you'll be greeted by a warm and welcoming atmosphere that flows seamlessly throughout the 808 sq ft of living space. The property's pristine condition is a testament to the care and attention it has received over the years.