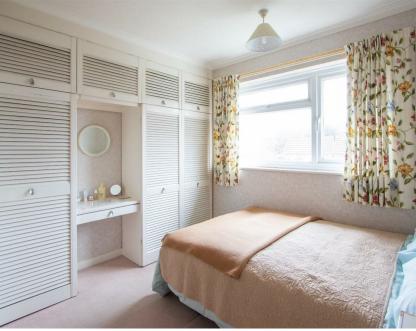

BEDROOM ONE 2.99n x 4.05m (9'9"n x 13'3")

BEDROOM TWO 2.99m x 3.48m (9'9" x 11'5") Cupboard holding hot water tank

BEDROOM THREE 1.99m x 3.13m (6'6" x 10'3")
Built in cupboard above stair clearance - great use of the space.