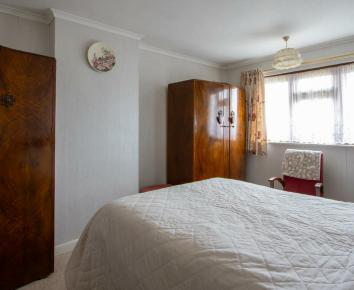

BEDROOM ONE 2.99n x 4.05m (9'9"n x 13'3")

BEDROOM TWO 2.99m x 3.48m (9'9" x 11'5") Cupboard holding hot water tank

BEDROOM THREE 1.99m x 3.13m (6'6" x 10'3")
Built in cupboard above stair clearance - great use of the space.