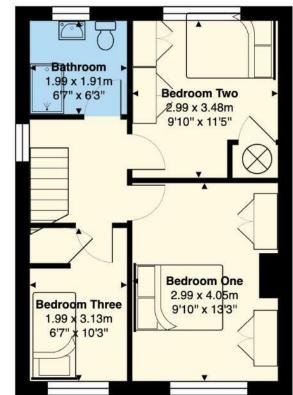

BEDROOM ONE 2.99n x 4.05m (9'9"n x 13'3")

BEDROOM TWO 2.99m x 3.48m (9'9" x 11'5") Cupboard holding hot water tank

BEDROOM THREE 1.99m x 3.13m (6'6" x 10'3")
Built in cupboard above stair clearance - great use of the space.

1.99m x 1.91m (6'6" x 6'3") Shower room with WC and wash hand basdin.

GARAGE Single garage with up and over door

South facing garden with patio area, space for a shed, lawned area and access to the garage.