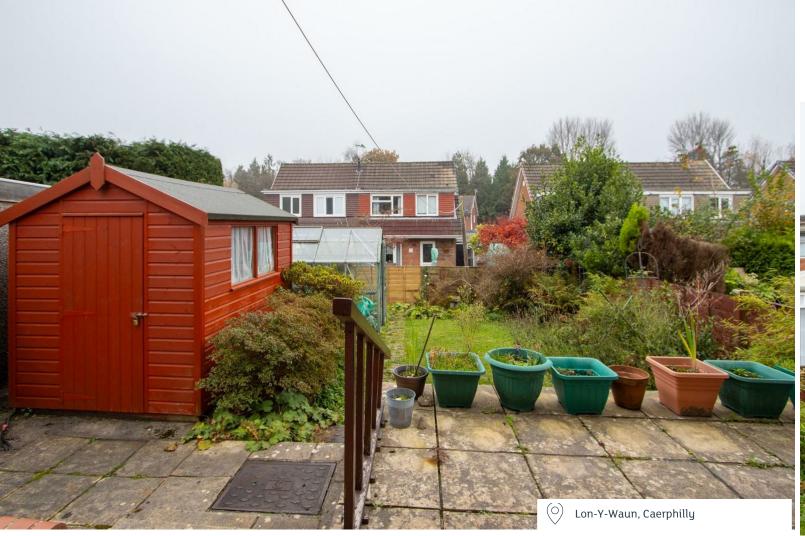

One of the standout features of this lovely abode is its south-facing garden, a tranquil oasis where you can relax and unwind in the sunshine. With driveway parking available for one vehicle, convenience is at the forefront of this property, ensuring that coming home is always a pleasure.

DRIVEWAY PARKING Space for 1-2 cars to the front

We are informed by our client that the property is Freehold. This is to be confirmed by your legal advisor.

COUNCIL TAX Band - D

UTILIES Electric Heating Mains gas is to the building but not been connected.