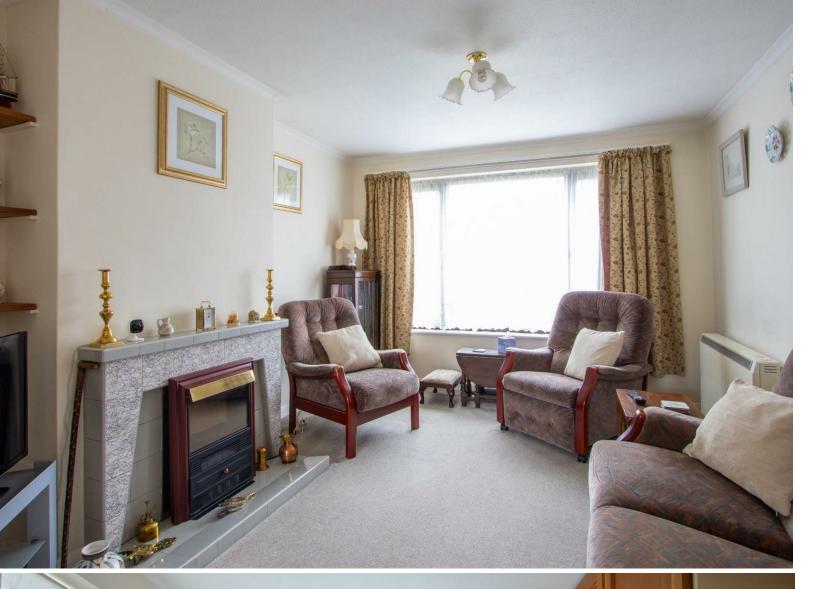

STYLISH SALES & LETTINGS

**BRINSONS** 

ENTRANCE HALLWAY 1.89m x 3.41m (6'2" x 11'2")

LIVING ROOM 3.13m x 3.95 (10'3" x 12'11")

DINING ROOM 2.69m x 3.50m (8'9" x 11'5")

2.31m x 3.31m (7'6" x 10'10")

TO THE FIRST FLOOR