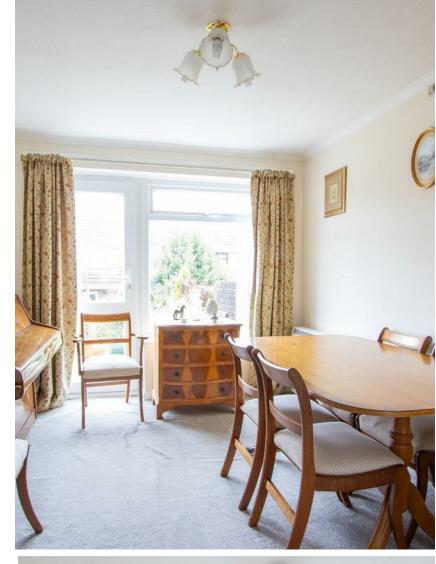

STYLISH SALES & LETTINGS

**BRINSONS** 

ENTRANCE HALLWAY 1.89m x 3.41m (6'2" x 11'2")

LIVING ROOM 3.13m x 3.95 (10'3" x 12'11")

DINING ROOM 2.69m x 3.50m (8'9" x 11'5")

2.31m x 3.31m (7'6" x 10'10")

TO THE FIRST FLOOR