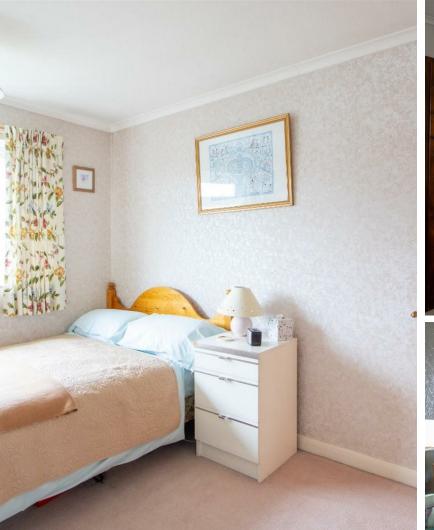

BEDROOM ONE 2.99n x 4.05m (9'9"n x 13'3")

BEDROOM TWO 2.99m x 3.48m (9'9" x 11'5") Cupboard holding hot water tank

BEDROOM THREE 1.99m x 3.13m (6'6" x 10'3")
Built in cupboard above stair clearance - great use of the space.