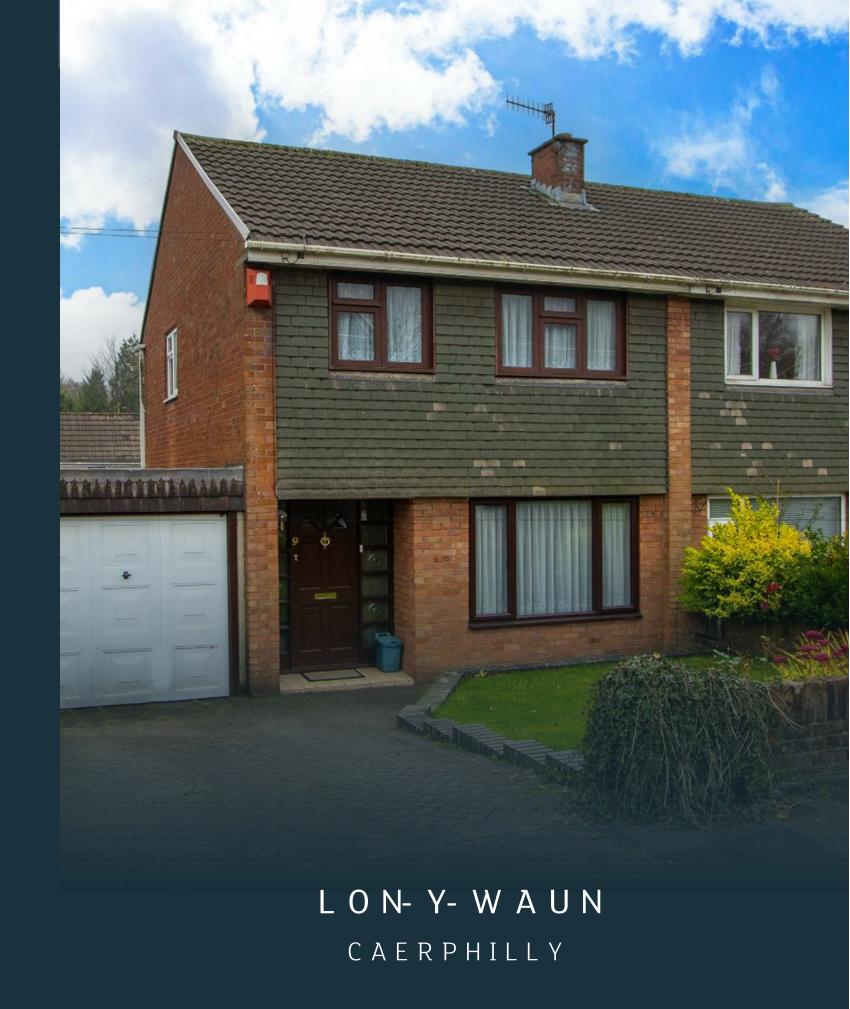

## LON-Y-WAUN CAERPHILLY, CF83 1DQ - £260,000

3 Bedroom(s)

1 Bathroom(s)

808.00 sq ft

Nestled in the charming area of Lon-Y-Waun, Caerphilly, this immaculate semi-detached house from the 1960s is a true gem waiting to be discovered. Boasting knock through living and dining room, three cosy bedrooms, and a well-maintained bathroom, this property offers a comfortable and inviting living space perfect for families or individuals alike.