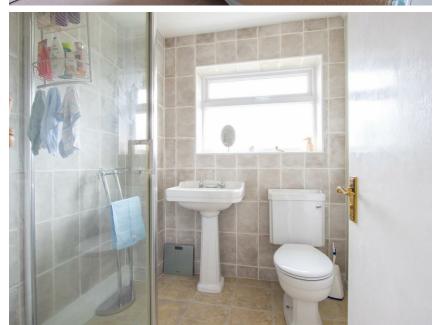

1.99m x 1.91m (6'6" x 6'3") Shower room with WC and wash hand basdin.

GARAGE Single garage with up and over door

South facing garden with patio area, space for a shed, lawned area and access to the garage.