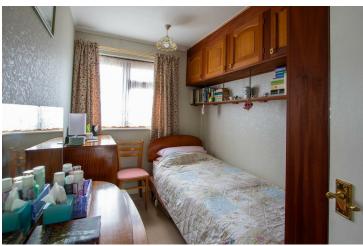

BEDROOM ONE 2.99n x 4.05m (9'9"n x 13'3")

BEDROOM TWO 2.99m x 3.48m (9'9" x 11'5") Cupboard holding hot water tank

BEDROOM THREE 1.99m x 3.13m (6'6" x 10'3")
Built in cupboard above stair clearance - great use of the space.