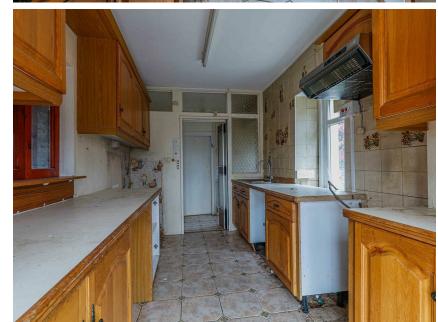

CAERPHILLY'S HOME FOR STYLISH SALES & LETTINGS

TREHARRIS

**BRINSONS** 

ENTRANCE 2.13 x 1.22 (7'0" x 4'0")

LOUNGE 7.01 x 3.35 (23'0" x 11'0")

KITCHEN 3.96 x 2.13 (13'0" x 7'0")

BEDROOM ONE 2.74 x 3.35 (9'0" x 11'0")