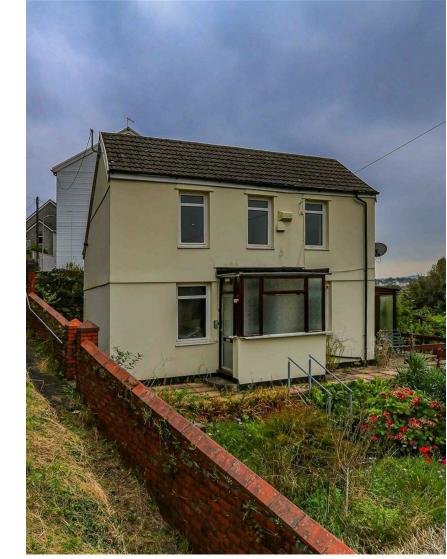

## **PANTANAS COTTAGES** TREHARRIS, CF46 5LP - £160,000

4 Bedroom(s)

1 Bathroom(s)

1121.00 sq ft

Nestled in the charming area of Pantanas Cottages, Treharris, this delightful detached cottage offers a perfect blend of comfort and character. Spanning an impressive 1,121 square feet, the property boasts four well-proportioned bedrooms, making it an ideal home for families or those seeking extra space for guests or a home office.

Constructed post-1914, this cottage retains a sense of historical charm while providing modern comforts. With its unique character and potential for personalisation, this property is a fantastic project for those looking to make it their own.