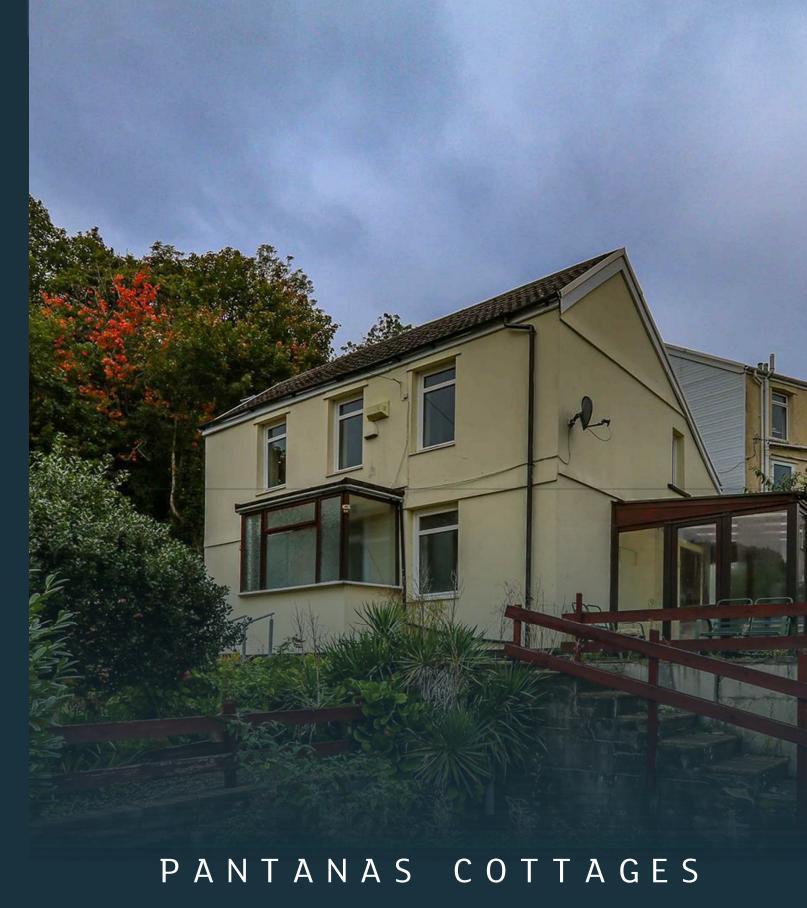

## **PANTANAS COTTAGES** TREHARRIS, CF46 5LP - £160,000

4 Bedroom(s)

1 Bathroom(s)

1121.00 sq ft

Nestled in the charming area of Pantanas Cottages, Treharris, this delightful detached cottage offers a perfect blend of comfort and character. Spanning an impressive 1,121 square feet, the property boasts four well-proportioned bedrooms, making it an ideal home for families or those seeking extra space for guests or a home office.

Constructed post-1914, this cottage retains a sense of historical charm while providing modern comforts. With its unique character and potential for personalisation, this property is a fantastic project for those looking to make it their own.