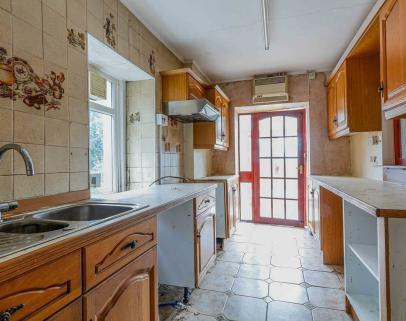

CAERPHILLY'S HOME FOR STYLISH SALES & LETTINGS

TREHARRIS

**BRINSONS** 

ENTRANCE 2.13 x 1.22 (7'0" x 4'0")

LOUNGE 7.01 x 3.35 (23'0" x 11'0")

KITCHEN 3.96 x 2.13 (13'0" x 7'0")

BEDROOM ONE 2.74 x 3.35 (9'0" x 11'0")