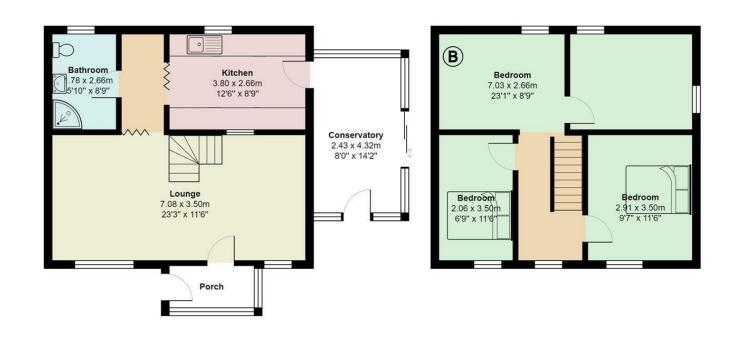

## Pantanas Cottages, Treharris

 $\label{eq:Total Area: 104.1 m^2 ... 1121 ft^2} Total Area: 104.1 m^2 ... 1121 ft^2$  All measurements are approximate and for display purposes only