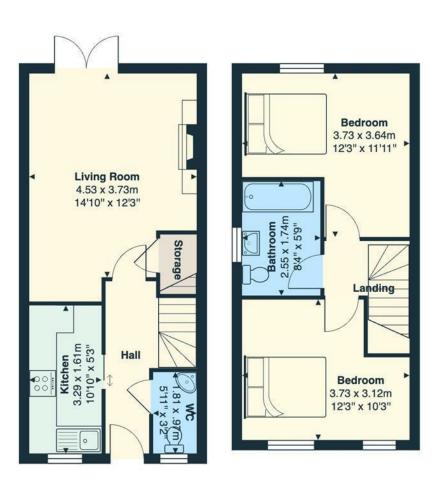

CAERPHILLY'S HOME FOR STYLISH SALES & LETTINGS

THOMASVILLE

CAERPHILLY

**BRINSONS** 

ENTRANCE HALLWAY 3.83 x 2.03 (12'7" x 6'8")

W C 0.96 x 1.82 (3'2" x 6'0")

1.60 x 3.29 (5'3" x 10'10")

LIVING ROOM 5.07 x 3.73 (16'8" x 12'3")

TO THE FIRST FLOOR

BEDROOM ONE 3.64 x 3.76 widest points (11'11" x 12'4" widest points)

2.55 x 1.61 (8'4" x 5'3")

BEDROOM TWO 3.10x 3.76 (10'2"x 12'4")

GARDEN

DRIVEWAY

TENURE

We are advised by our client that the property is Freehold, this is to be confirmed by your legal advisor.

## Thomasville, Penyrheol, Caerphilly, CF83 2RE

Total Area: 61.9 m<sup>2</sup> ... 666 ft<sup>2</sup>

All measurements are approximate and for display purposes only