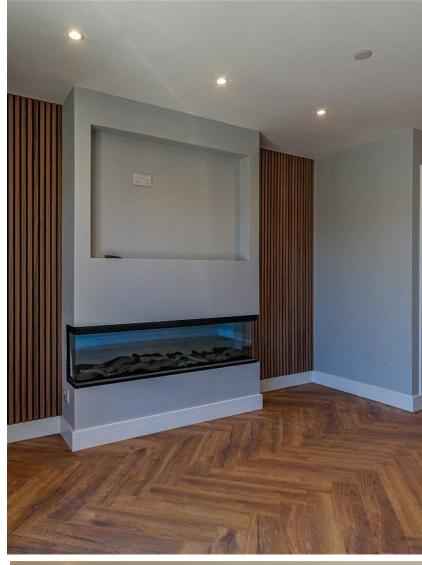

CAERPHILLY'S HOME FOR STYLISH SALES & LETTINGS

THOMASVILLE

CAERPHILLY

**BRINSONS** 

ENTRANCE HALLWAY 3.83 x 2.03 (12'7" x 6'8")

W C 0.96 x 1.82 (3'2" x 6'0")

1.60 x 3.29 (5'3" x 10'10")

LIVING ROOM 5.07 x 3.73 (16'8" x 12'3")

## **THOMASVILLE** CAERPHILLY, CF83 2RE - £220,000

2 Bedroom(s)

1 Bathroom(s)

667.00 sq ft

\*\*\* NEW BUILD \*\*\* NO CHAIN \*\*\* DRIVEWAY \*\*\* Welcome to this charming new build semi-detached house located in the picturesque area of Thomasville, Caerphilly. This property boasts a modern design with 1 reception room, 2 bedrooms, and 1 bathroom, perfect for a small family or a couple looking for a cozy home.

As you step inside, you'll be greeted by a bright and airy interior, thanks to the clever layout and large windows that allow natural light to flood the space. The property offers 667 sq ft of living space, providing ample room for comfortable living.