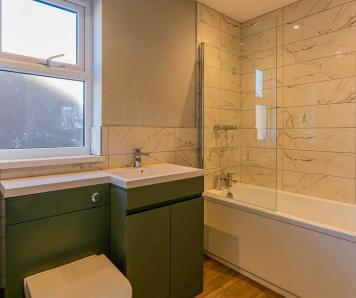

CAERPHILLY'S HOME FOR STYLISH SALES & LETTINGS

THOMASVILLE

CAERPHILLY

**BRINSONS** 

ENTRANCE HALLWAY 3.83 x 2.03 (12'7" x 6'8")

W C 0.96 x 1.82 (3'2" x 6'0")

1.60 x 3.29 (5'3" x 10'10")

LIVING ROOM 5.07 x 3.73 (16'8" x 12'3")