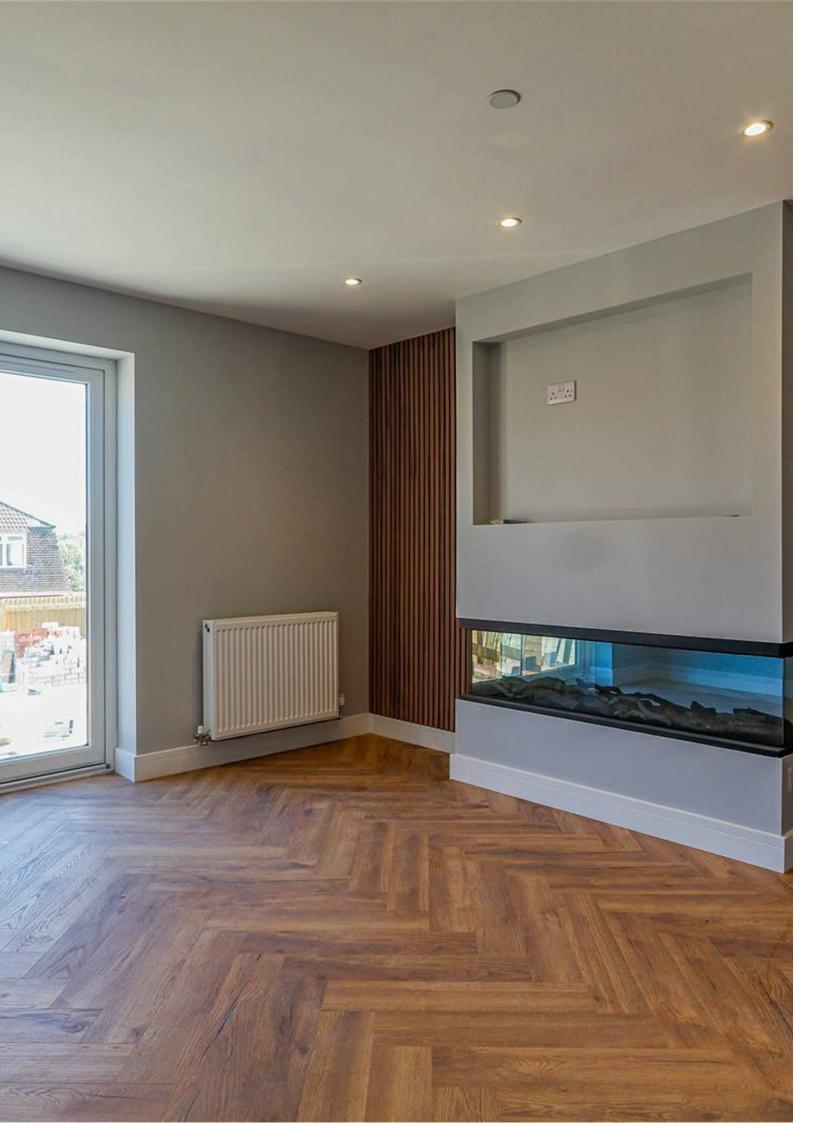

CAERPHILLY'S HOME FOR STYLISH SALES & LETTINGS

THOMASVILLE

CAERPHILLY

**BRINSONS** 

ENTRANCE HALLWAY 3.83 x 2.03 (12'7" x 6'8")

W C 0.96 x 1.82 (3'2" x 6'0")

1.60 x 3.29 (5'3" x 10'10")

LIVING ROOM 5.07 x 3.73 (16'8" x 12'3")

## **THOMASVILLE** CAERPHILLY, CF83 2RE - £220,000

2 Bedroom(s)

1 Bathroom(s)

667.00 sq ft

\*\*\* NEW BUILD \*\*\* NO CHAIN \*\*\* DRIVEWAY \*\*\* Welcome to this charming new build semi-detached house located in the picturesque area of Thomasville, Caerphilly. This property boasts a modern design with 1 reception room, 2 bedrooms, and 1 bathroom, perfect for a small family or a couple looking for a cozy home.

As you step inside, you'll be greeted by a bright and airy interior, thanks to the clever layout and large windows that allow natural light to flood the space. The property offers 667 sq ft of living space, providing ample room for comfortable living.