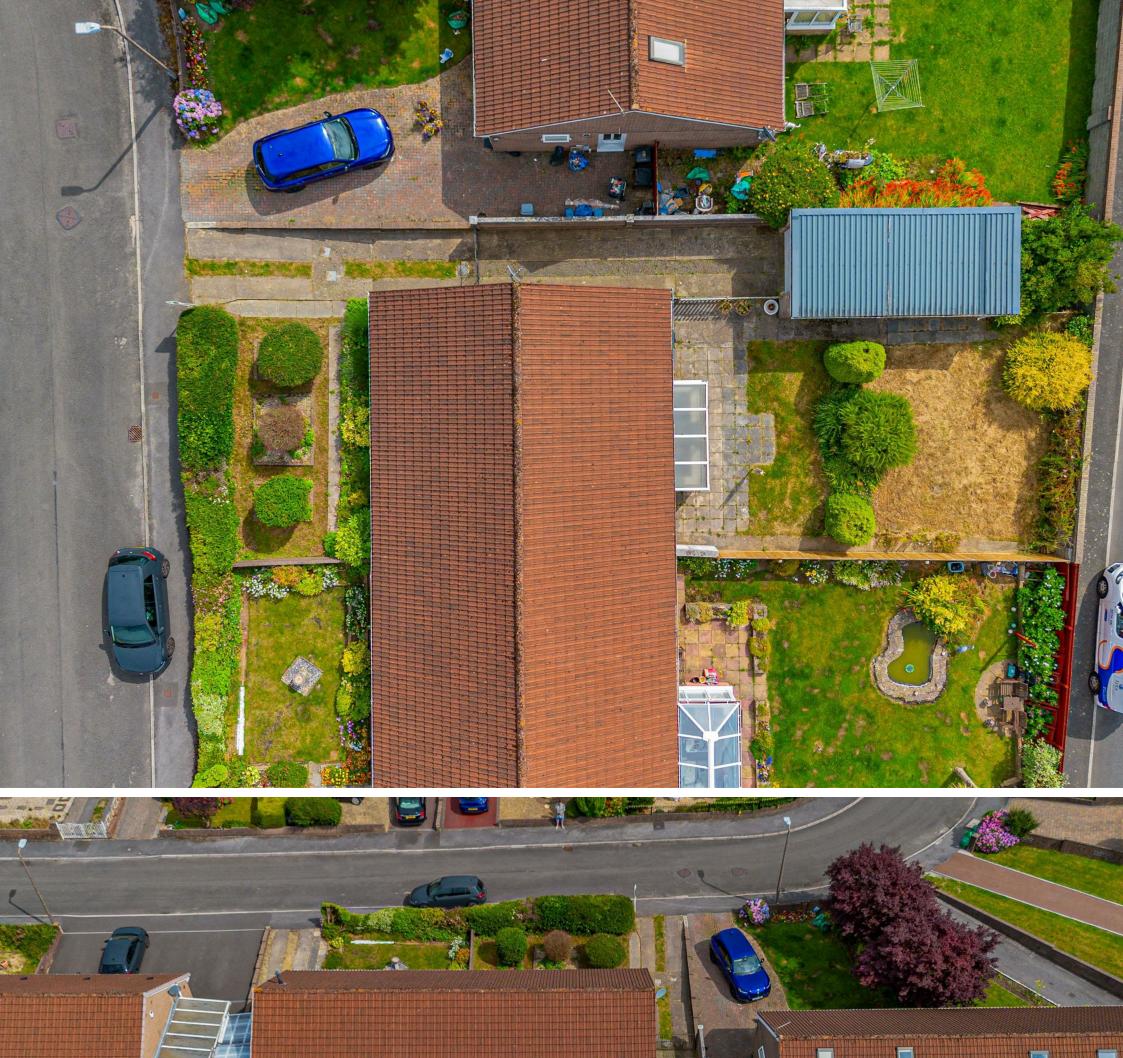

# **Rear Garden**

Mostly laid to lawn with patio area next to house.

# Front Garden

A range of mature plants and shrubs. Small area of lawn.

2.99 x 1.17 (9'9" x 3'10")

|                                           |     | Current    | Potentia |
|-------------------------------------------|-----|------------|----------|
| Very energy efficient - lower running co  | sts |            |          |
| (92 plus) <b>A</b>                        |     |            |          |
| (81-91) B                                 |     |            |          |
| (69-80)                                   |     |            |          |
| (55-68)                                   |     |            |          |
| (39-54)                                   |     |            |          |
| (21-38)                                   | F   |            |          |
| (1-20)                                    | G   |            |          |
| Not energy efficient - higher running co- | sts |            |          |
| England & Wales                           |     | U Directiv | 2 2      |