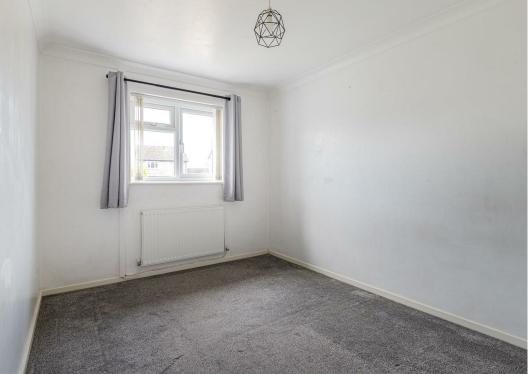

#### Bedroom 1

3.26 x 4.15 (10'8" x 13'7")
Fitted carpet, double glazed window to rear, power points, wall mounted radiator, smooth ceilings.

#### Bedroom 2

2.64 x 3.83 (8'7" x 12'6")

Fitted carpet, double glazed window to rear, power points, wall mounted radiator, smooth ceilings.

**Bedroom 3** 2.23 x 2.92 (7'3" x 9'6")

Fitted carpet, double glazed door to lean too, power points, wall mounted radiator, smooth ceilings.