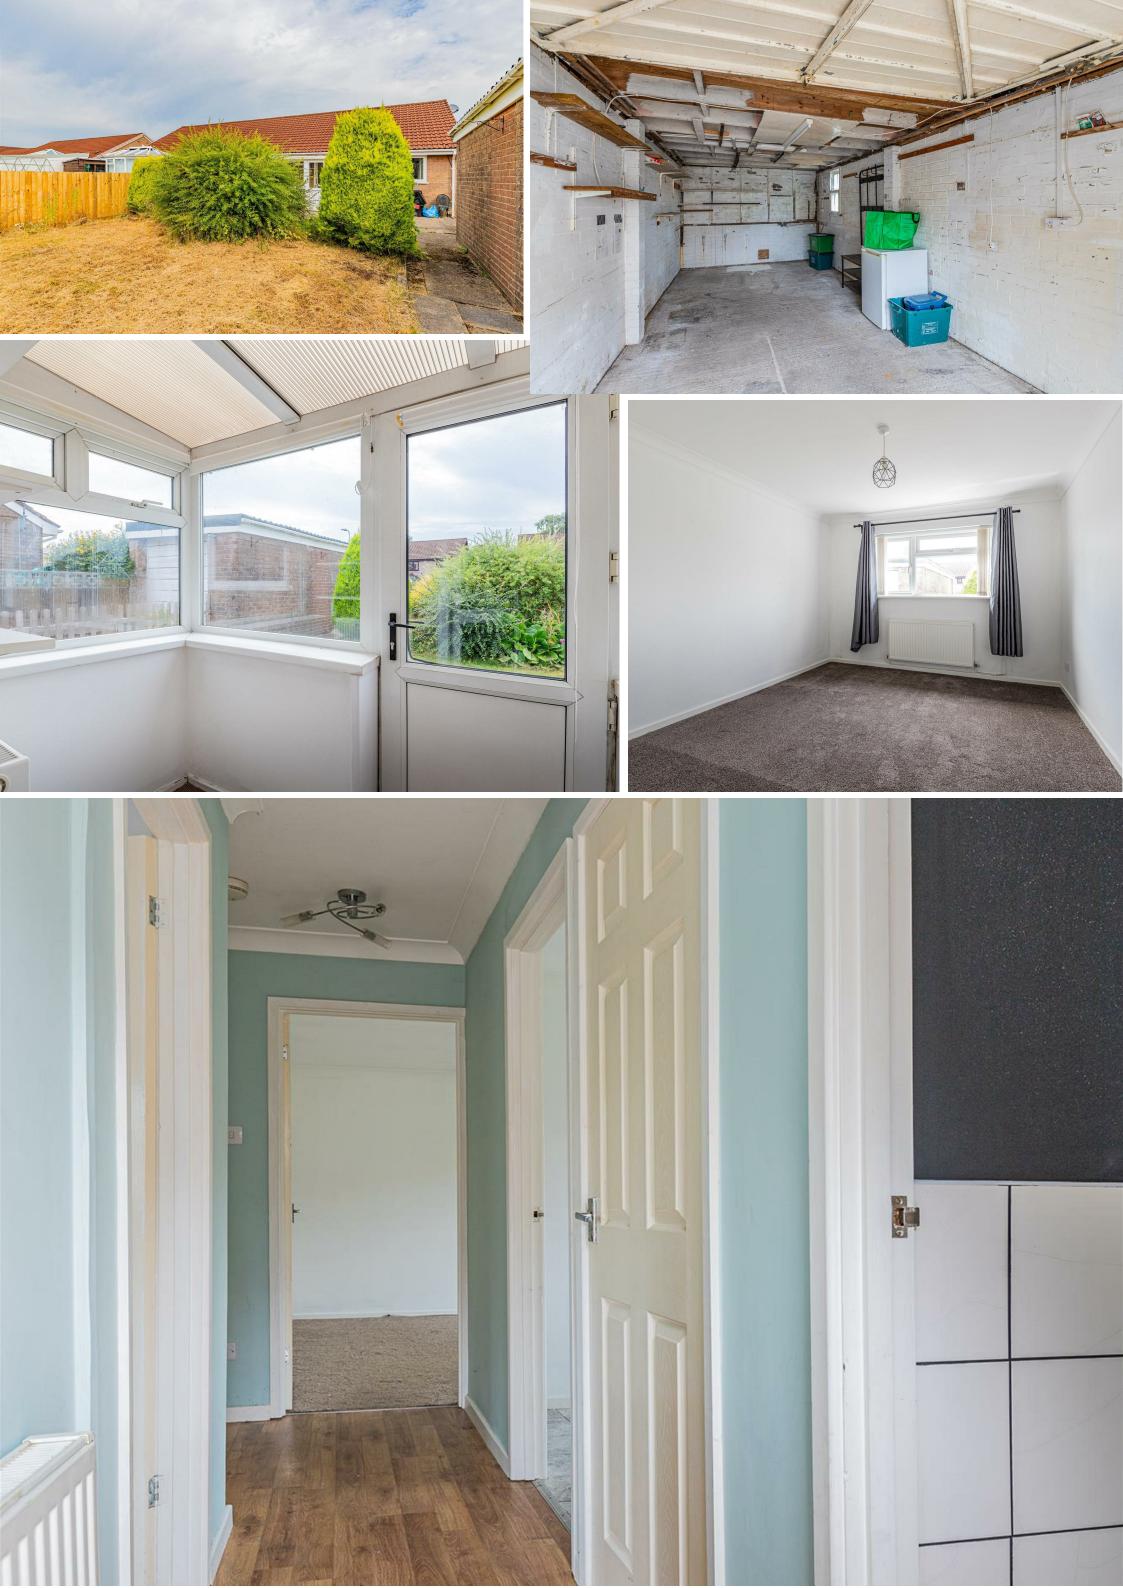

As you enter the bungalow, you have two reception rooms, perfect for entertaining guests or simply relaxing with your loved ones. You also have three bedrooms, that provide ample space for a growing family or visiting guests.

With a well-maintained bathroom and the convenience of off-street parking, this home offers both comfort and practicality. The separate garage adds extra storage space or the option to house your vehicle securely.

#### Garage

Detached garage. Up and over door. Door to garden.

# **Rear Garden**

Mostly laid to lawn with patio area next to house.