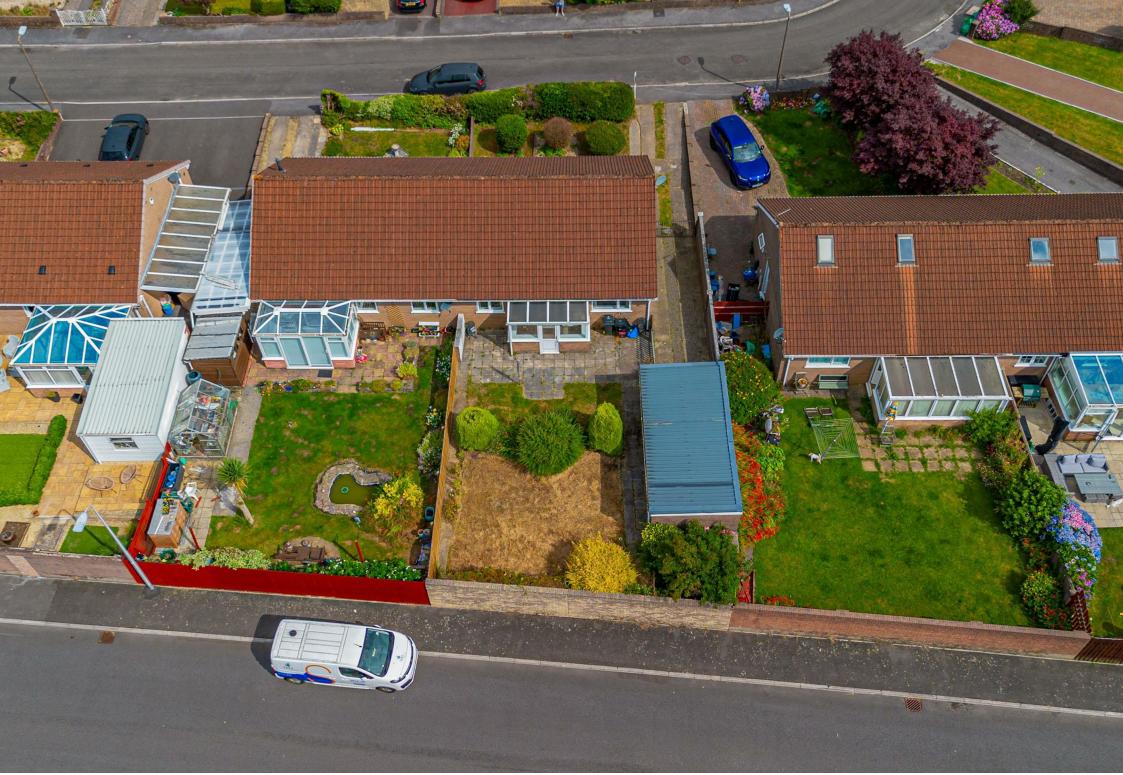

# TY LLWYD PARC ESTATE

QUAKERS YARD, CF46 5LB - OFFERS INVITED - £240,000

3 Bedroom(s)

1 Bathroom(s)

We are pleased to offer this lovely, three bedroom, semi detached bungalow in the Ty Llwyd Parc Estate in the charming village of Quakers Yard, Treharris. This bungalow offers a wonderful opportunity for those seeking a peaceful retreat in a quiet location, a first step on the ladder or a perfect rental investment.

# **Rear Garden**

Mostly laid to lawn with patio area next to house.

# Front Garden

A range of mature plants and shrubs. Small area of lawn.

2.99 x 1.17 (9'9" x 3'10")

|                                           |     | Current    | Potentia |
|-------------------------------------------|-----|------------|----------|
| Very energy efficient - lower running co  | sts |            |          |
| (92 plus) <b>A</b>                        |     |            |          |
| (81-91) B                                 |     |            |          |
| (69-80)                                   |     |            |          |
| (55-68)                                   |     |            |          |
| (39-54)                                   |     |            |          |
| (21-38)                                   | F   |            |          |
| (1-20)                                    | G   |            |          |
| Not energy efficient - higher running co- | sts |            |          |
| England & Wales                           |     | U Directiv | 2 2      |