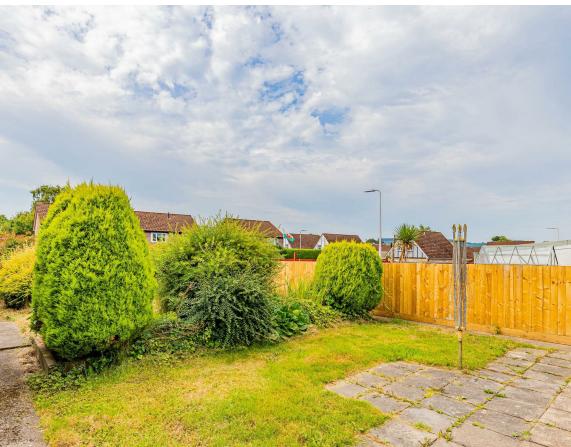

# **Rear Garden**

Mostly laid to lawn with patio area next to house.

# Front Garden

A range of mature plants and shrubs. Small area of lawn.

2.99 x 1.17 (9'9" x 3'10")

|                                           |     | Current    | Potentia |
|-------------------------------------------|-----|------------|----------|
| Very energy efficient - lower running co  | sts |            |          |
| (92 plus) <b>A</b>                        |     |            |          |
| (81-91) B                                 |     |            |          |
| (69-80)                                   |     |            |          |
| (55-68)                                   |     |            |          |
| (39-54)                                   |     |            |          |
| (21-38)                                   | F   |            |          |
| (1-20)                                    | G   |            |          |
| Not energy efficient - higher running co- | sts |            |          |
| England & Wales                           |     | U Directiv | 2 2      |