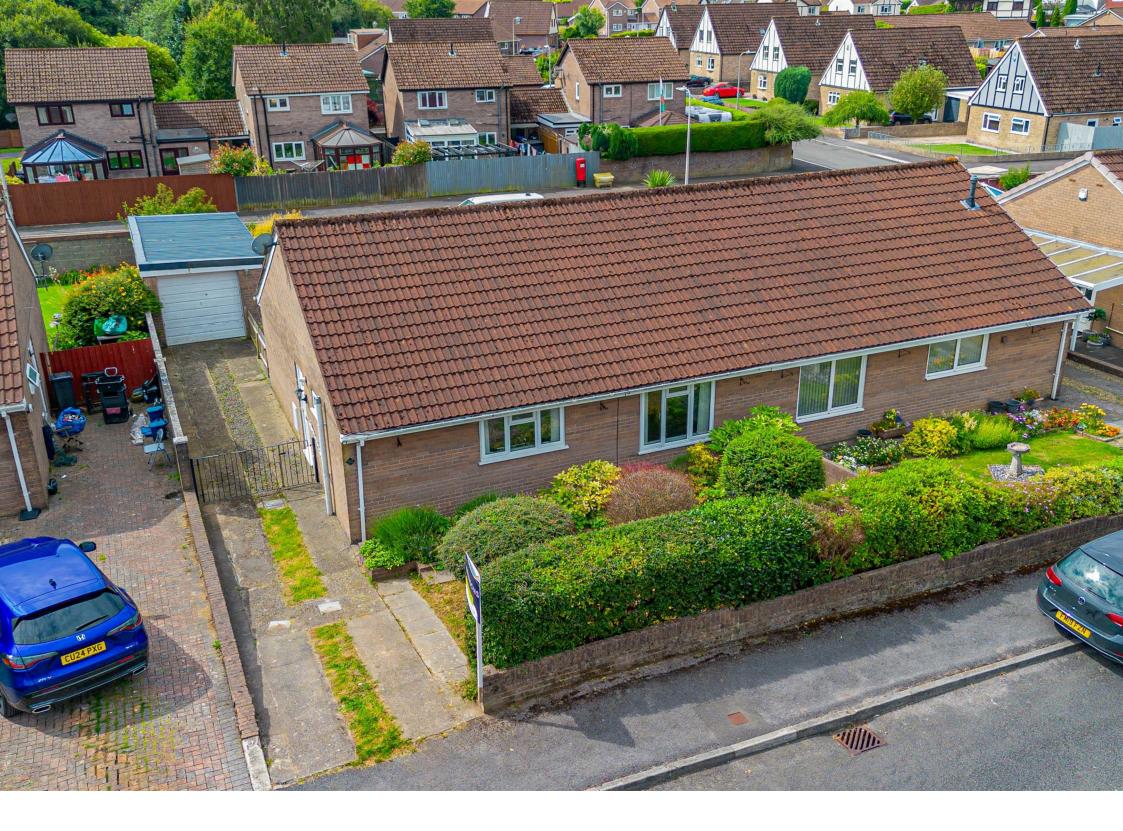

# TY LLWYD PARC ESTATE

QUAKERS YARD, CF46 5LB - OFFERS INVITED - £240,000

3 Bedroom(s)

1 Bathroom(s)

We are pleased to offer this lovely, three bedroom, semi detached bungalow in the Ty Llwyd Parc Estate in the charming village of Quakers Yard, Treharris. This bungalow offers a wonderful opportunity for those seeking a peaceful retreat in a quiet location, a first step on the ladder or a perfect rental investment.

# **Rear Garden**

Mostly laid to lawn with patio area next to house.

# Front Garden

A range of mature plants and shrubs. Small area of lawn.

2.99 x 1.17 (9'9" x 3'10")

|                                           |     | Current    | Potentia |
|-------------------------------------------|-----|------------|----------|
| Very energy efficient - lower running co  | sts |            |          |
| (92 plus) <b>A</b>                        |     |            |          |
| (81-91) B                                 |     |            |          |
| (69-80)                                   |     |            |          |
| (55-68)                                   |     |            |          |
| (39-54)                                   |     |            |          |
| (21-38)                                   | F   |            |          |
| (1-20)                                    | G   |            |          |
| Not energy efficient - higher running co- | sts |            |          |
| England & Wales                           |     | U Directiv | 2 2      |