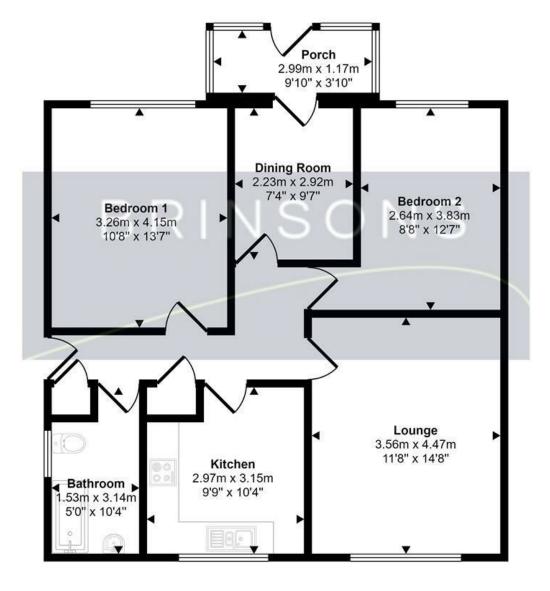

# **BKINSONS**

#### **Living Room**

3.56 x 4.47 (11'8" x 14'7")

 $Fitted\ carpets,\ double\ glazed\ window\ to\ front,\ power\ points\ wall$ mounted radiator and smooth ceilings.

### Kitchen

2.97 x 3.15 (9'8" x 10'4")

Wall and base units with work surfaces over, integrated electric oven and gas hob with hood over, space for washing machine and fridge freezer, stainless steel sink and drainer with mixer tap, tiled floor and splash back, double glazed window, power points and wall mounted radiator, smooth ceilings.

#### Bedroom 1

3.26 x 4.15 (10'8" x 13'7")
Fitted carpet, double glazed window to rear, power points, wall mounted radiator, smooth ceilings.

#### Bedroom 2

2.64 x 3.83 (8'7" x 12'6")

Fitted carpet, double glazed window to rear, power points, wall mounted radiator, smooth ceilings.

**Bedroom 3** 2.23 x 2.92 (7'3" x 9'6")

Fitted carpet, double glazed door to lean too, power points, wall mounted radiator, smooth ceilings.

## Bathroom

1.53 x 3.14 (5'0" x 10'3")

head shower, WC and hand wash basin, cupboard with mirror.