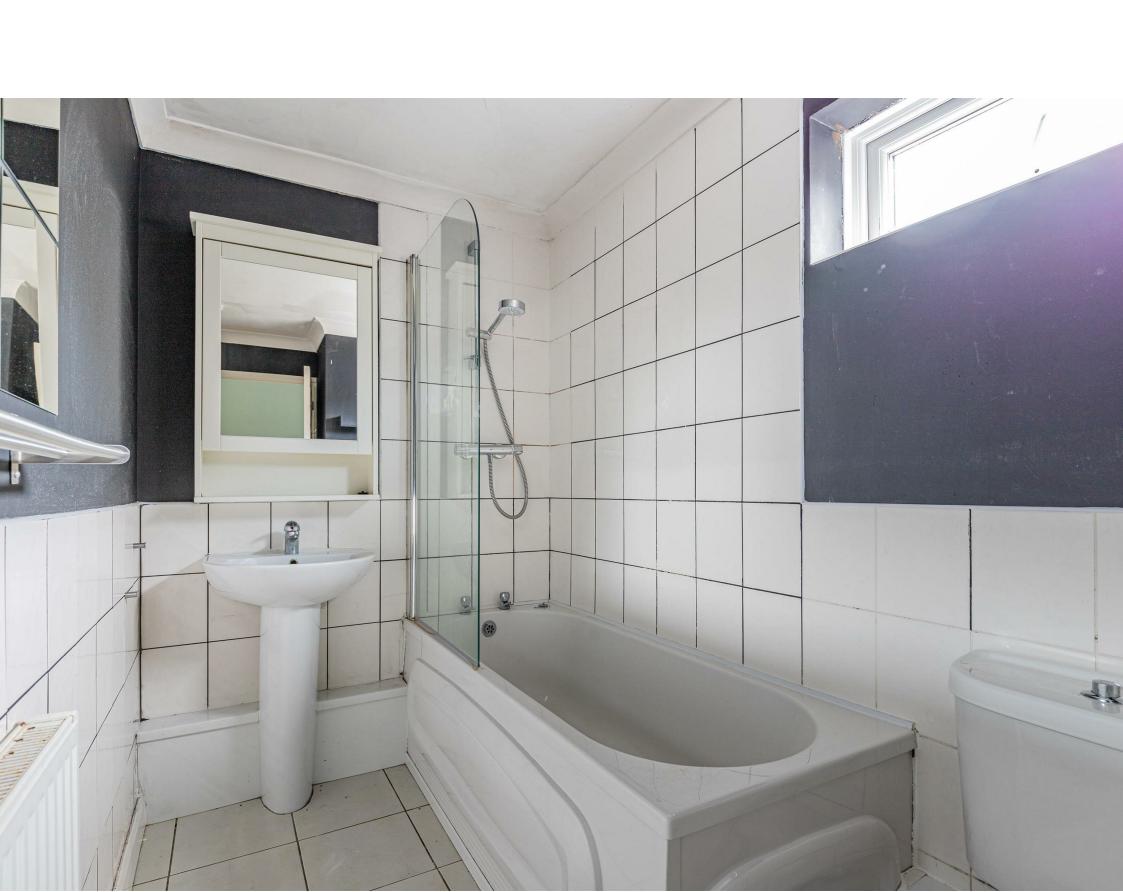

## Bathroom

1.53 x 3.14 (5'0" x 10'3")

head shower, WC and hand wash basin, cupboard with mirror.