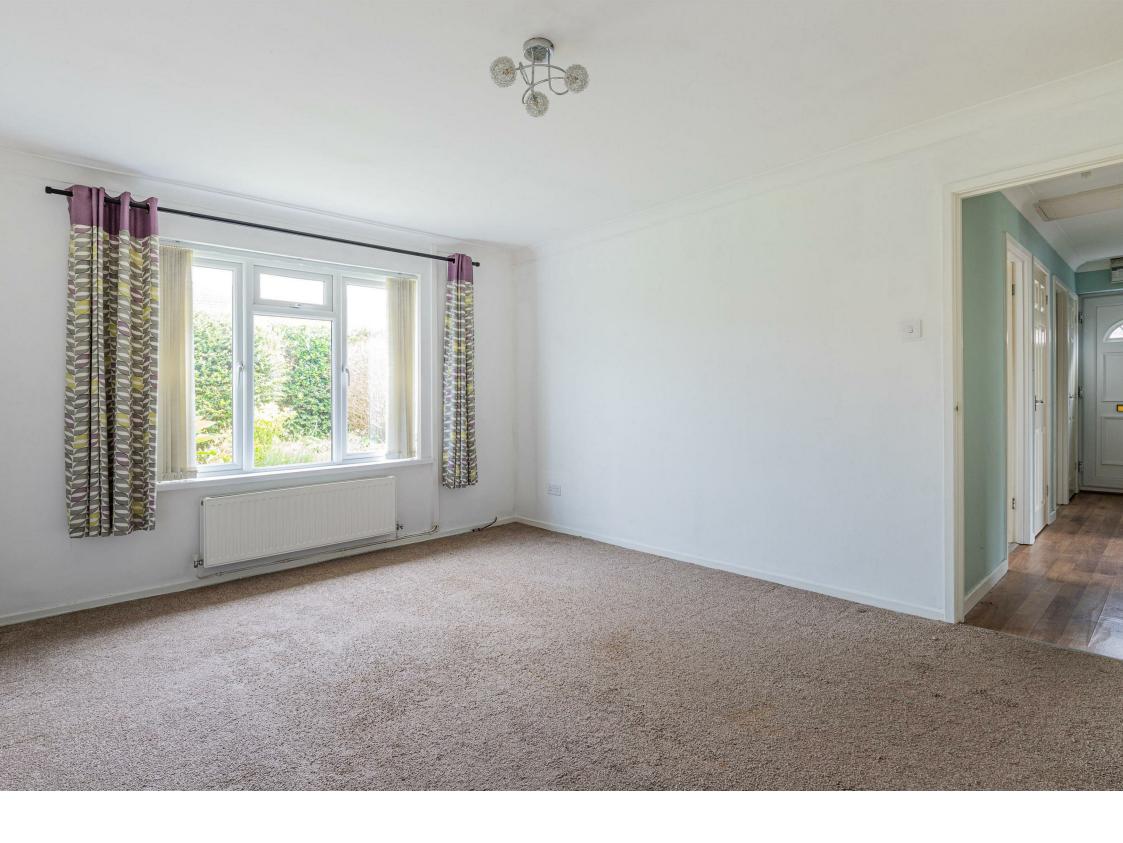

#### **Living Room**

3.56 x 4.47 (11'8" x 14'7")

 $Fitted\ carpets,\ double\ glazed\ window\ to\ front,\ power\ points\ wall$ mounted radiator and smooth ceilings.