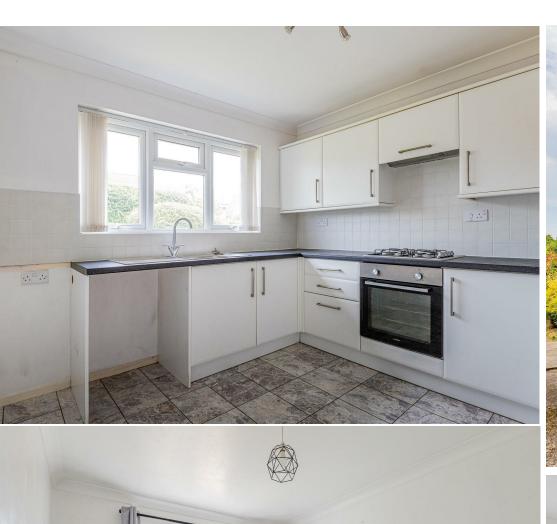

### Kitchen

2.97 x 3.15 (9'8" x 10'4")

Wall and base units with work surfaces over, integrated electric oven and gas hob with hood over, space for washing machine and fridge freezer, stainless steel sink and drainer with mixer tap, tiled floor and splash back, double glazed window, power points and wall mounted radiator, smooth ceilings.