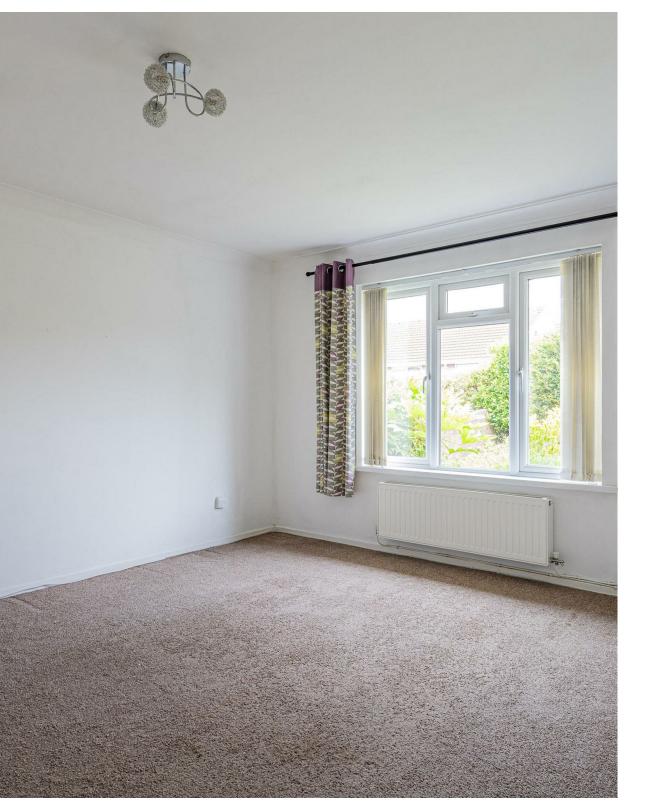

#### Bedroom 1

3.26 x 4.15 (10'8" x 13'7")
Fitted carpet, double glazed window to rear, power points, wall mounted radiator, smooth ceilings.

#### Bedroom 2

2.64 x 3.83 (8'7" x 12'6")

Fitted carpet, double glazed window to rear, power points, wall mounted radiator, smooth ceilings.

**Bedroom 3** 2.23 x 2.92 (7'3" x 9'6")

Fitted carpet, double glazed door to lean too, power points, wall mounted radiator, smooth ceilings.