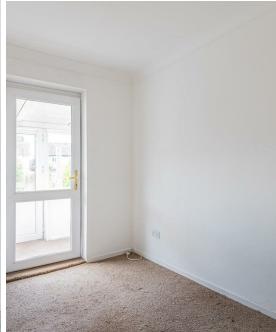

#### Bedroom 1

3.26 x 4.15 (10'8" x 13'7")
Fitted carpet, double glazed window to rear, power points, wall mounted radiator, smooth ceilings.

#### Bedroom 2

2.64 x 3.83 (8'7" x 12'6")

Fitted carpet, double glazed window to rear, power points, wall mounted radiator, smooth ceilings.

**Bedroom 3** 2.23 x 2.92 (7'3" x 9'6")

Fitted carpet, double glazed door to lean too, power points, wall mounted radiator, smooth ceilings.