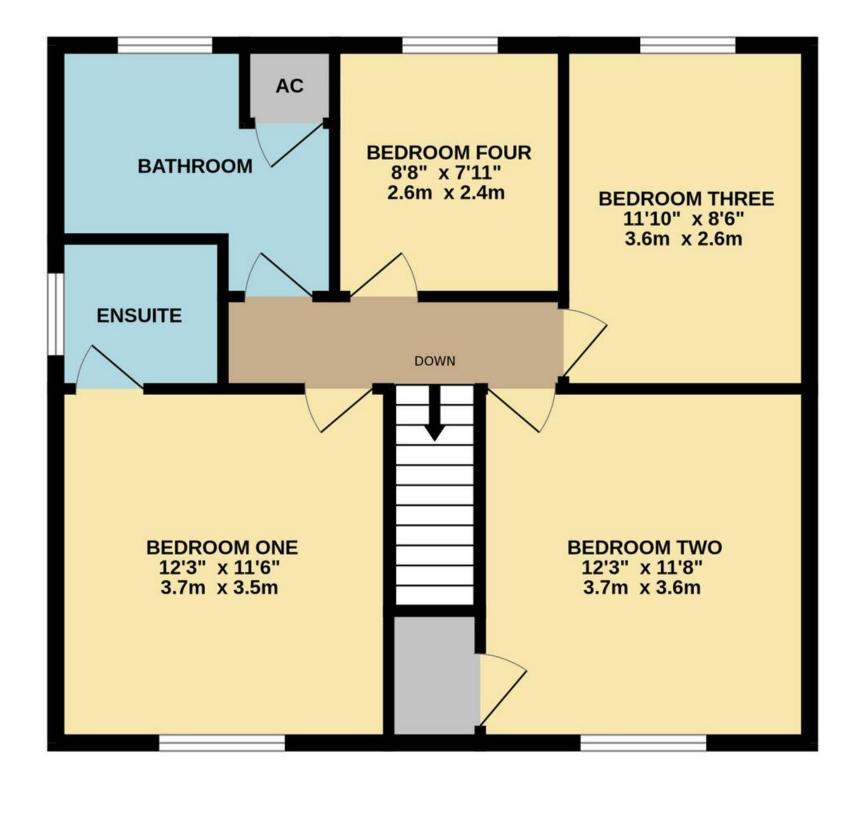

# through

The first-floor landing gives way to four well-proportioned bedrooms, the principal bedroom benefits from an ensuite, and there is also a main bathroom.

The Outside To the front, there is a driveway providing ample parking, with access to the double garage and a front garden. To the rear, there is a delightful mature garden with a West facing aspect, patio seating, mainly laid to lawn with mature shrubs and trees, fenced to boundaries and enjoying a private aspect.

### The Location

TOTAL FLOOR AREA : 1581 sq.ft. (146.8 sq.m.) approx.

Whilst every attempt has been made to ensure the accuracy of the floorplan contained here, measurements of doors, windows, rooms and any other items are approximate and no responsibility is taken for any error, omission or mis-statement. This plan is for illustrative purposes only and should be used as such by any prospective purchaser. The services, systems and appliances shown have not been tested and no guarantee as to their operability or efficiency can be given. Made with Metropix ©2025