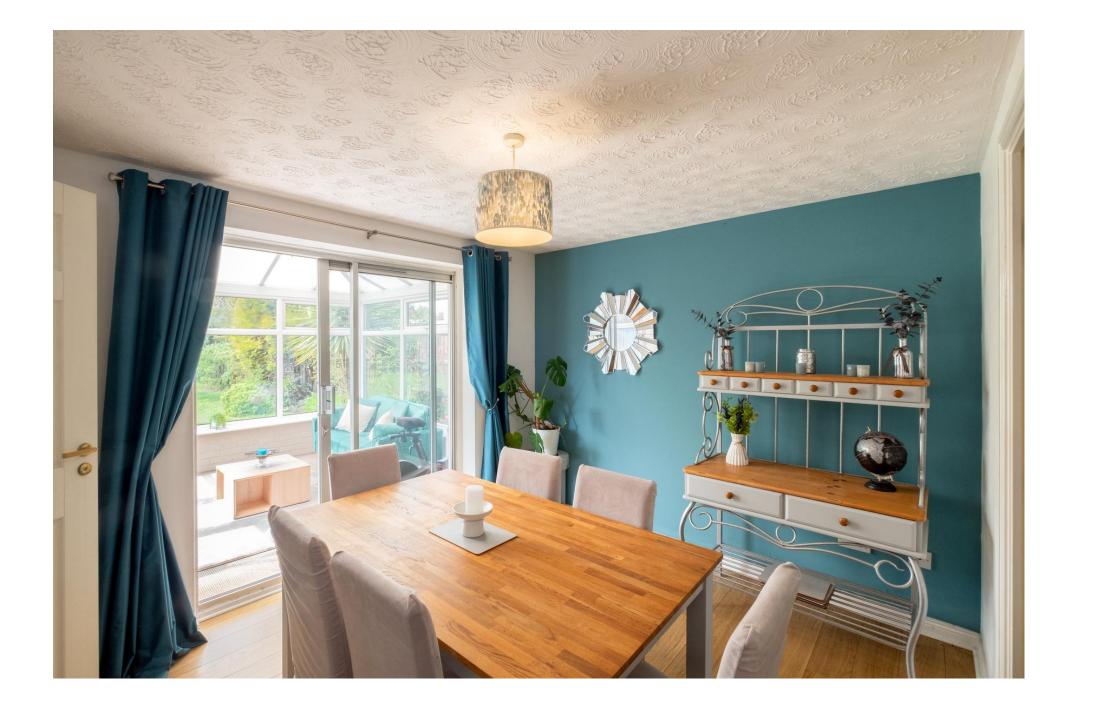

## The Property

The property benefits from gas central heating and uPVC double glazing. The accommodation briefly comprises an entrance hall with ground floor WC, a formal sitting room with double doors to the dining room, which in turn leads conservatory. The to the spacious kitchen/breakfast room has been recently refitted, and there is a useful utility room.