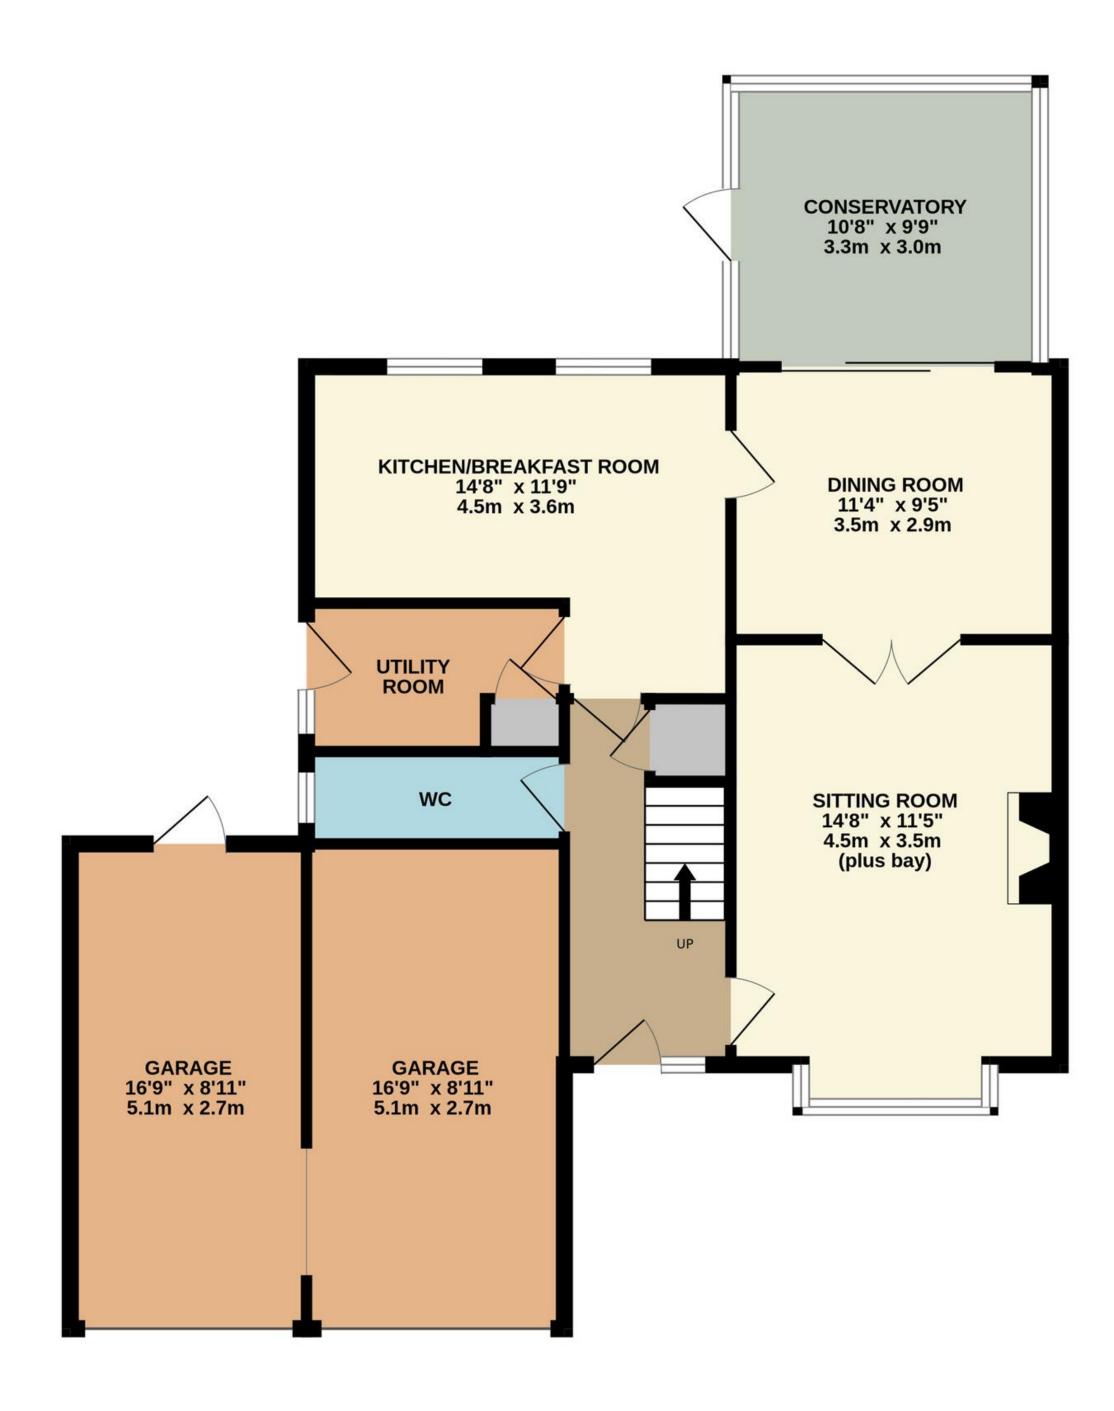

## The Property

The property benefits from gas central heating and uPVC double glazing. The accommodation briefly comprises an entrance hall with ground floor WC, a formal sitting room with double doors to the dining room, which in turn leads conservatory. The to the spacious kitchen/breakfast room has been recently refitted, and there is a useful utility room.

### The Location

TOTAL FLOOR AREA : 1581 sq.ft. (146.8 sq.m.) approx.

Whilst every attempt has been made to ensure the accuracy of the floorplan contained here, measurements of doors, windows, rooms and any other items are approximate and no responsibility is taken for any error, omission or mis-statement. This plan is for illustrative purposes only and should be used as such by any prospective purchaser. The services, systems and appliances shown have not been tested and no guarantee as to their operability or efficiency can be given. Made with Metropix ©2025