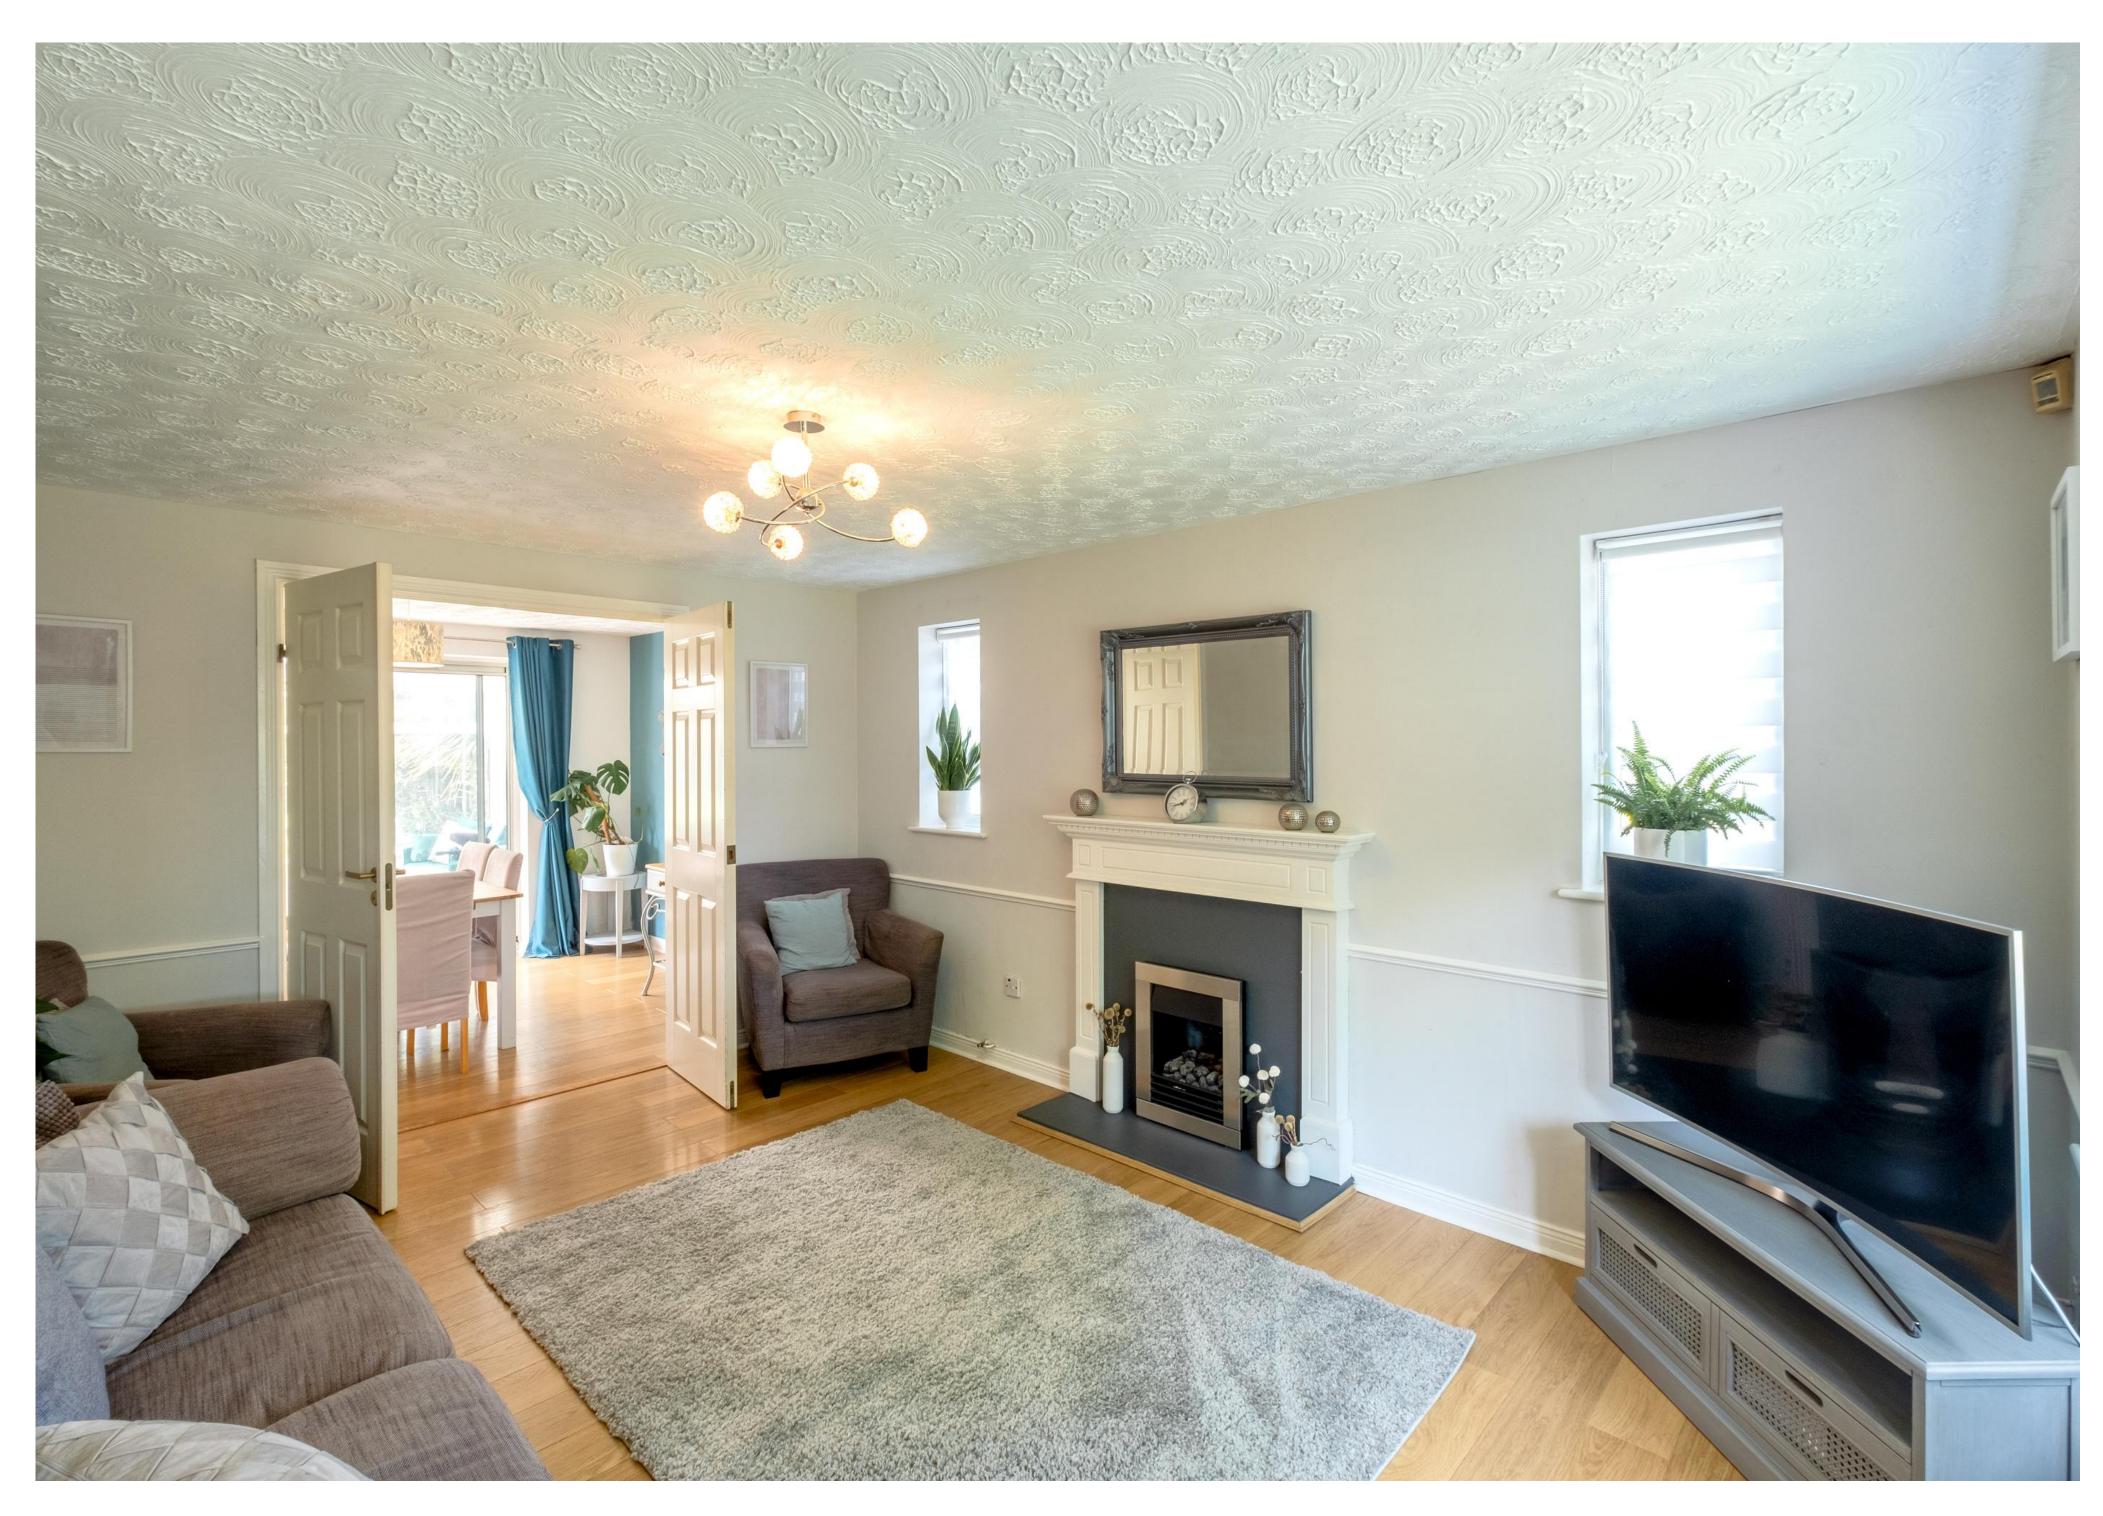

## The Property

The property benefits from gas central heating and uPVC double glazing. The accommodation briefly comprises an entrance hall with ground floor WC, a formal sitting room with double doors to the dining room, which in turn leads conservatory. The to the spacious kitchen/breakfast room has been recently refitted, and there is a useful utility room.