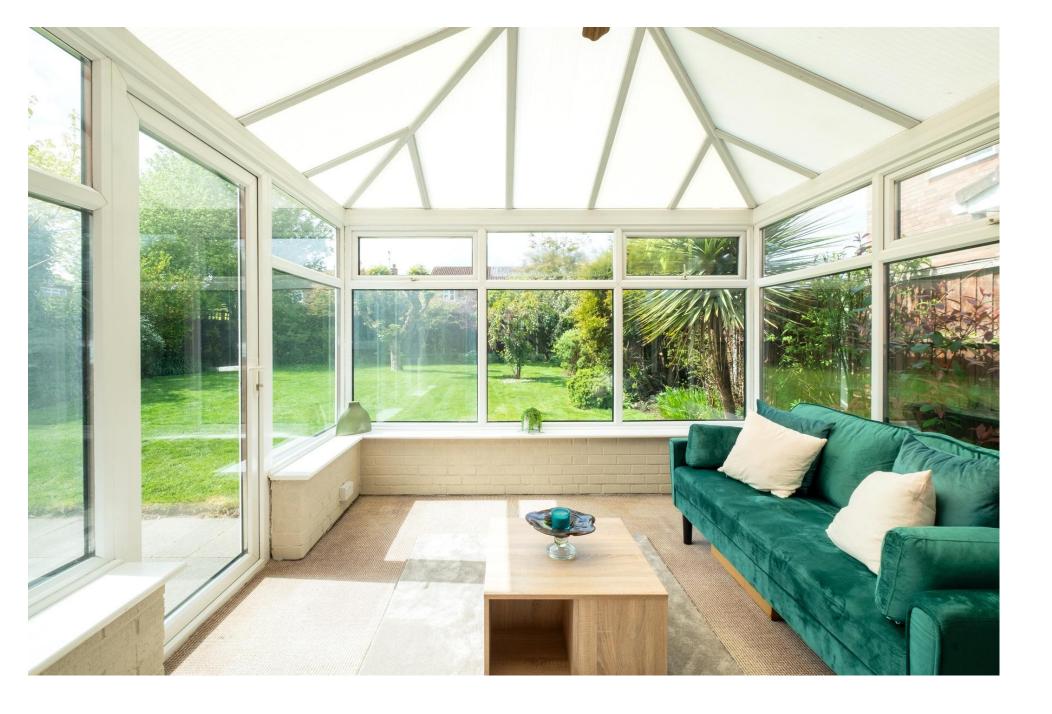

### General Description

Smiths Property Experts offer to market this delightful, detached family home in a pleasant cul-de-sac position overlooking a green to the front. The property is presented in fantastic decorative order with a recently replaced kitchen.

## The Property

The property benefits from gas central heating and uPVC double glazing. The accommodation briefly comprises an entrance hall with ground floor WC, a formal sitting room with double doors to the dining room, which in turn leads conservatory. The to the spacious kitchen/breakfast room has been recently refitted, and there is a useful utility room.