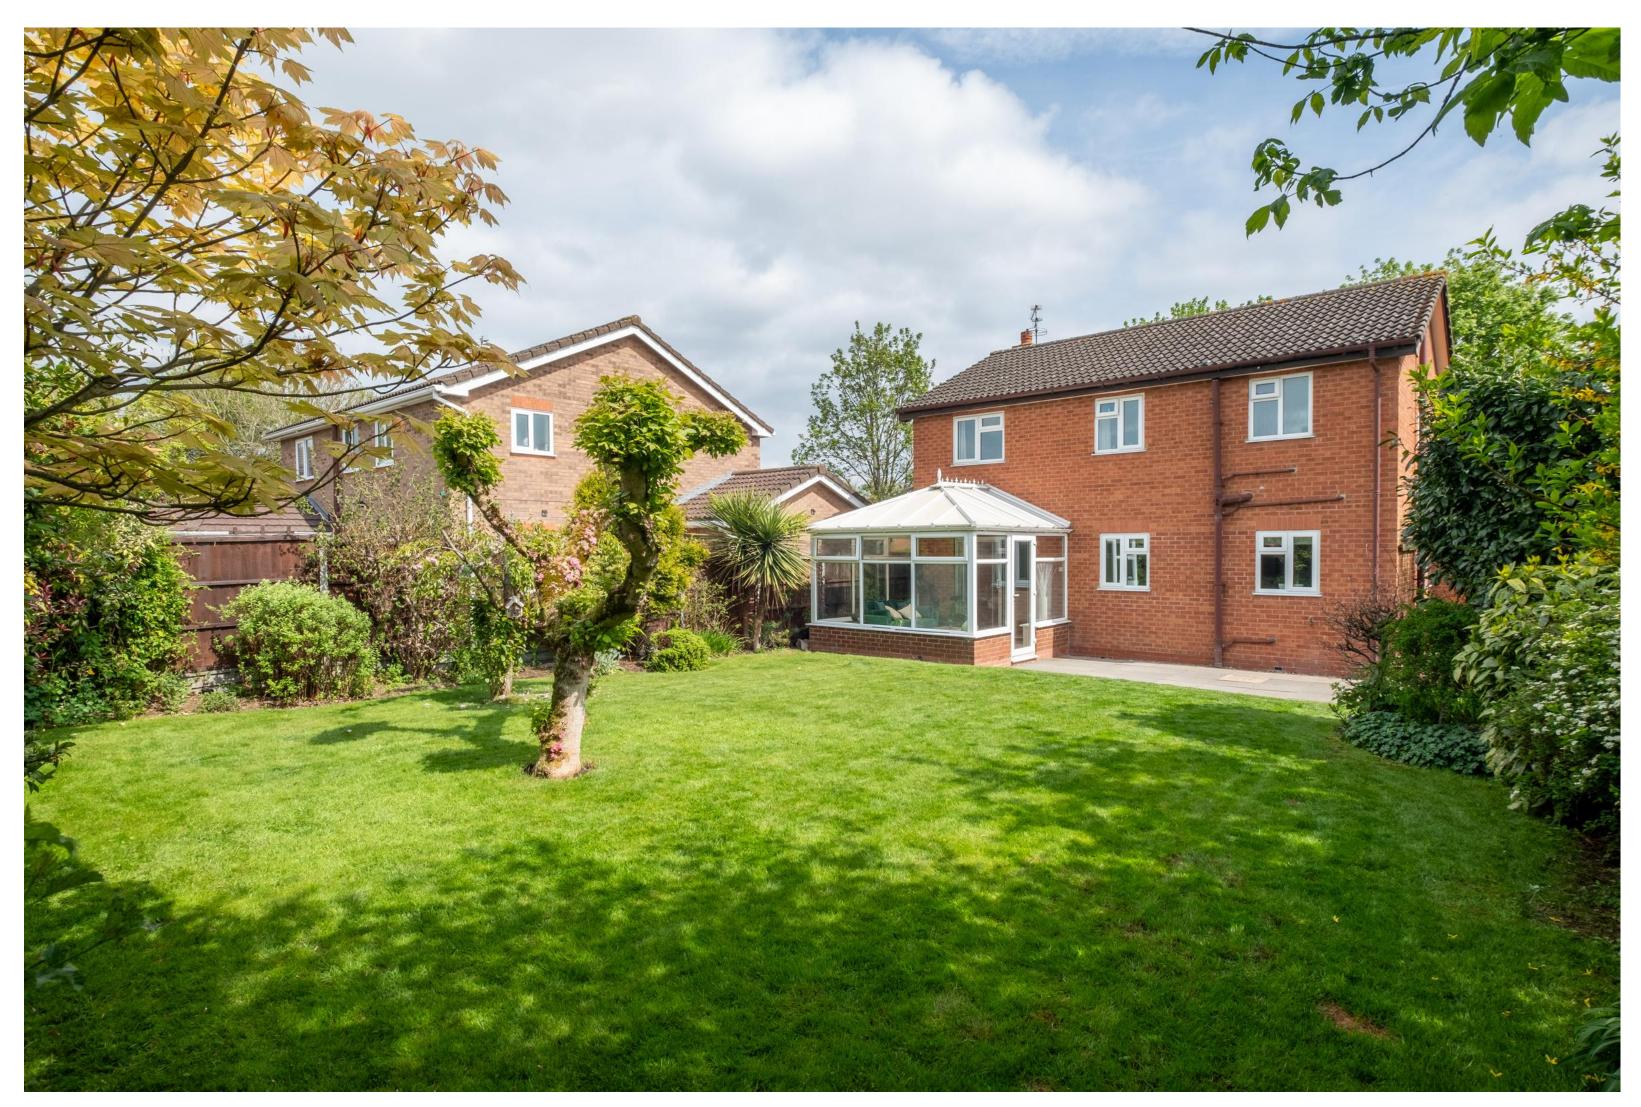

The property would make a superb family home or would also be ideal for downsizing. There is ample parking and a double garage, with a pleasant, well-established West facing garden to the rear.

# through

The first-floor landing gives way to four well-proportioned bedrooms, the principal bedroom benefits from an ensuite, and there is also a main bathroom.

The Outside To the front, there is a driveway providing ample parking, with access to the double garage and a front garden. To the rear, there is a delightful mature garden with a West facing aspect, patio seating, mainly laid to lawn with mature shrubs and trees, fenced to boundaries and enjoying a private aspect.