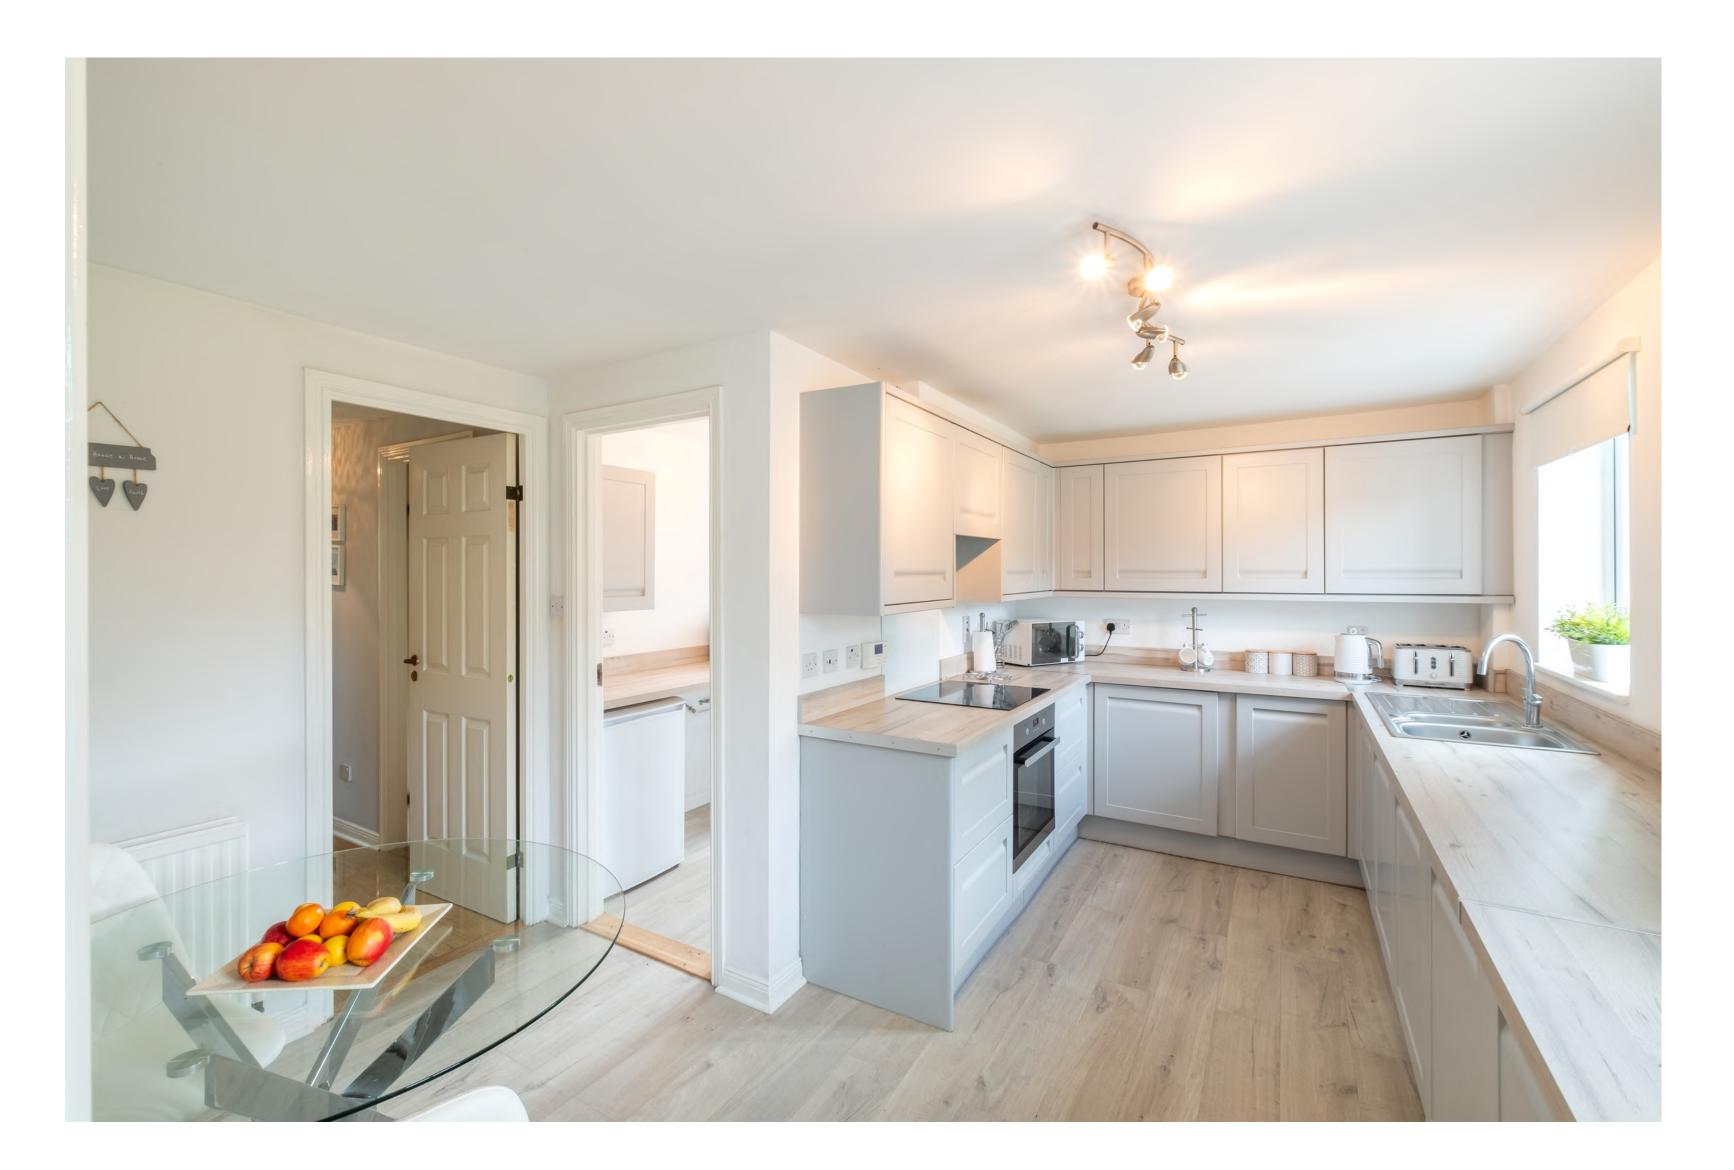

## The Property

The property benefits from gas central heating and uPVC double glazing. The accommodation briefly comprises an entrance hall with ground floor WC, a formal sitting room with double doors to the dining room, which in turn leads conservatory. The to the spacious kitchen/breakfast room has been recently refitted, and there is a useful utility room.