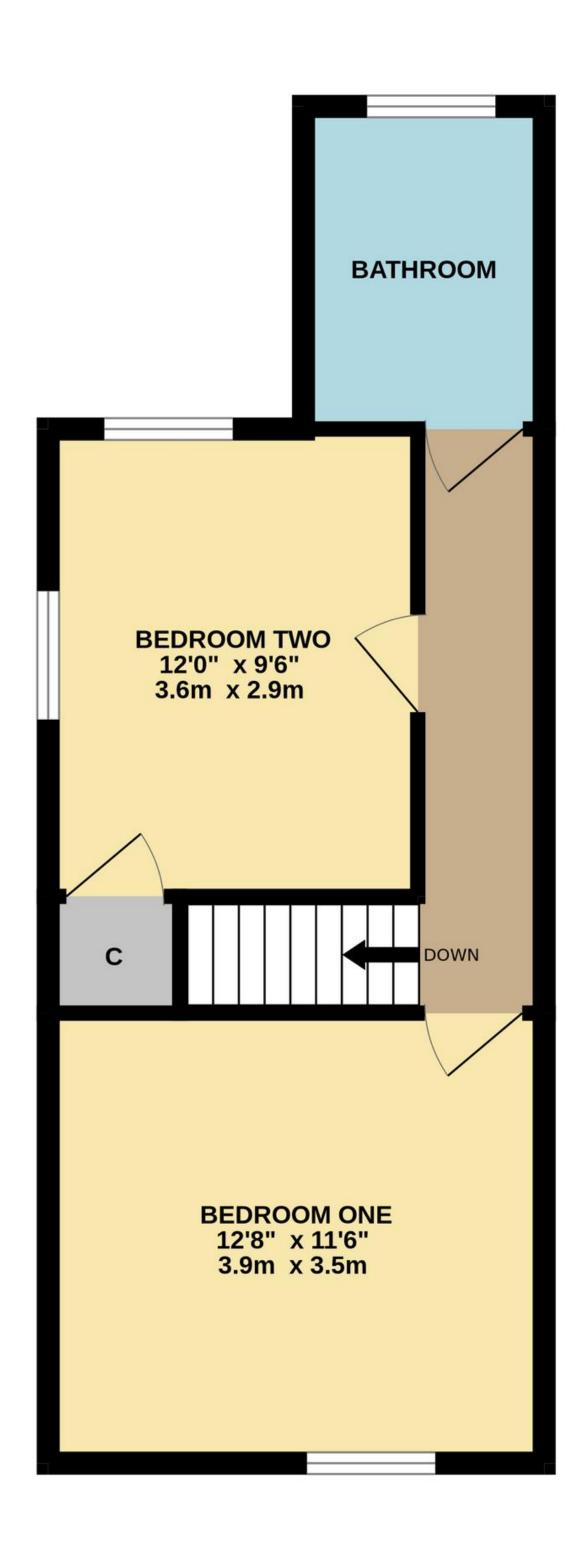

#### The Property

The living space is laid over two floors and includes a sitting room, a dining room, an upgraded kitchen, two double bedrooms and a modern family bathroom. To the rear are low-maintenance gardens with outside storage.

TOTAL FLOOR AREA: 750 sq.ft. (69.7 sq.m.) approx.

Whilst every attempt has been made to ensure the accuracy of the floorplan contained here, measurements of doors, windows, rooms and any other items are approximate and no responsibility is taken for any error, omission or mis-statement. This plan is for illustrative purposes only and should be used as such by any prospective purchaser. The services, systems and appliances shown have not been tested and no guarantee as to their operability or efficiency can be given.