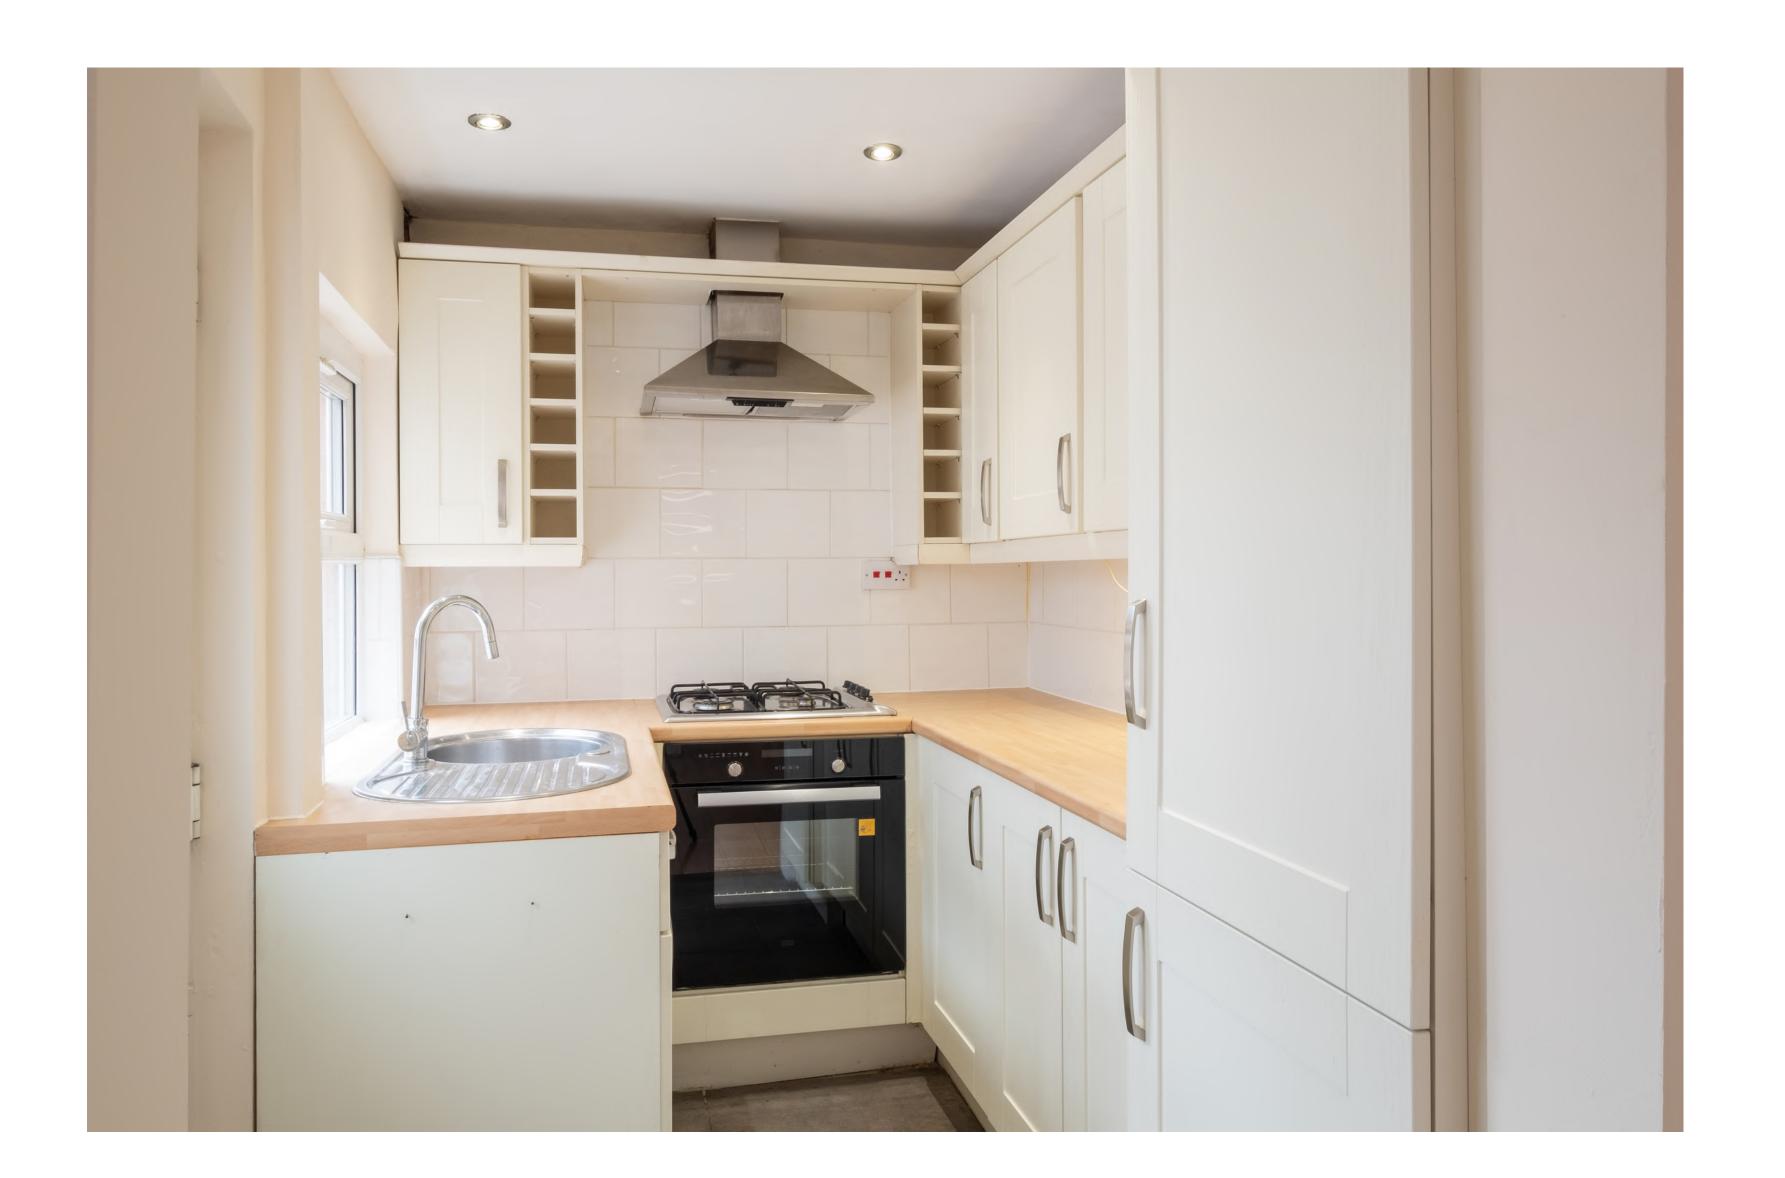

#### The Property

The living space is laid over two floors and includes a sitting room, a dining room, an upgraded kitchen, two double bedrooms and a modern family bathroom. To the rear are low-maintenance gardens with outside storage.