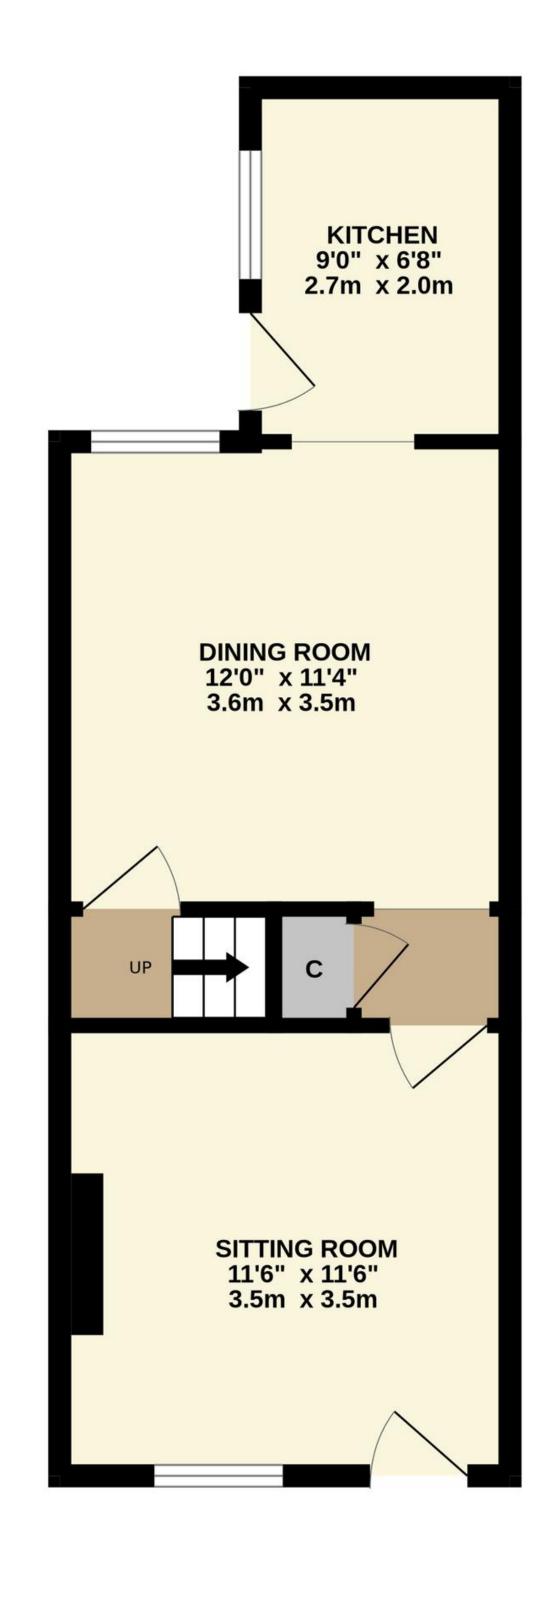

#### The Property

The living space is laid over two floors and includes a sitting room, a dining room, an upgraded kitchen, two double bedrooms and a modern family bathroom. To the rear are low-maintenance gardens with outside storage.

TOTAL FLOOR AREA: 750 sq.ft. (69.7 sq.m.) approx.

Whilst every attempt has been made to ensure the accuracy of the floorplan contained here, measurements of doors, windows, rooms and any other items are approximate and no responsibility is taken for any error, omission or mis-statement. This plan is for illustrative purposes only and should be used as such by any prospective purchaser. The services, systems and appliances shown have not been tested and no guarantee as to their operability or efficiency can be given.