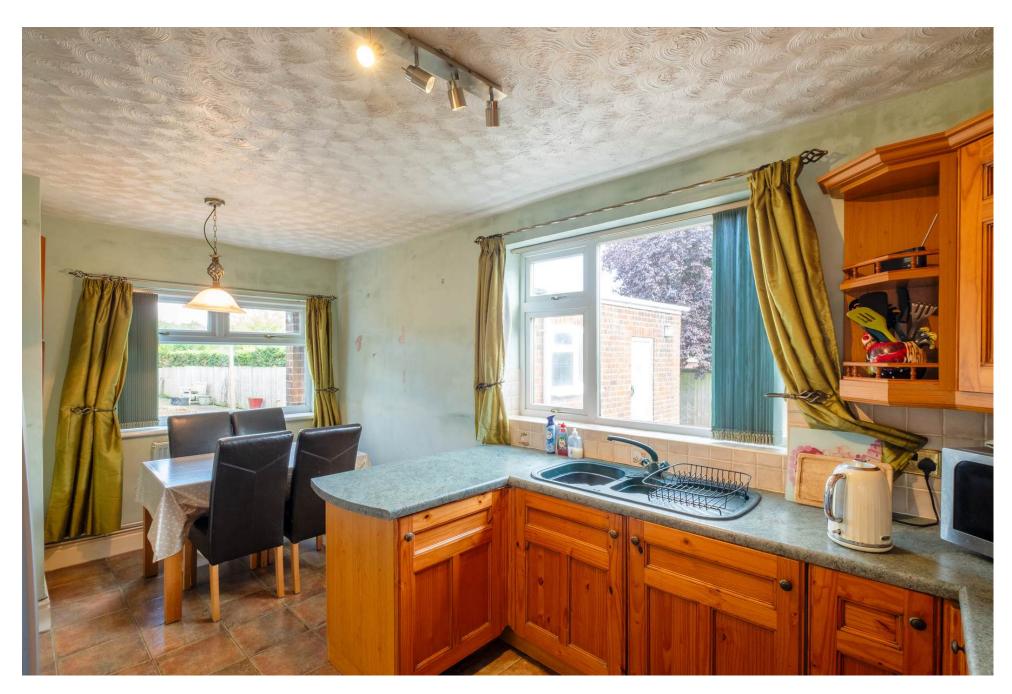

#### The Property

The main house will benefit from cosmetic upgrading; however, it is offered in good and well-maintained order. With approximately 1,131 square feet of accommodation over two floors, gas-fired central heating, and uPVC double glazing throughout, the property offers excellent value for money for the eventual purchaser.

Expect to find accommodation comprising an entrance hall, generous sitting room, conservatory leading onto the rear gardens, and a super kitchen/diner with a rear lobby, utility, and WC space off. Upstairs are three good-sized bedrooms and the family bathroom.