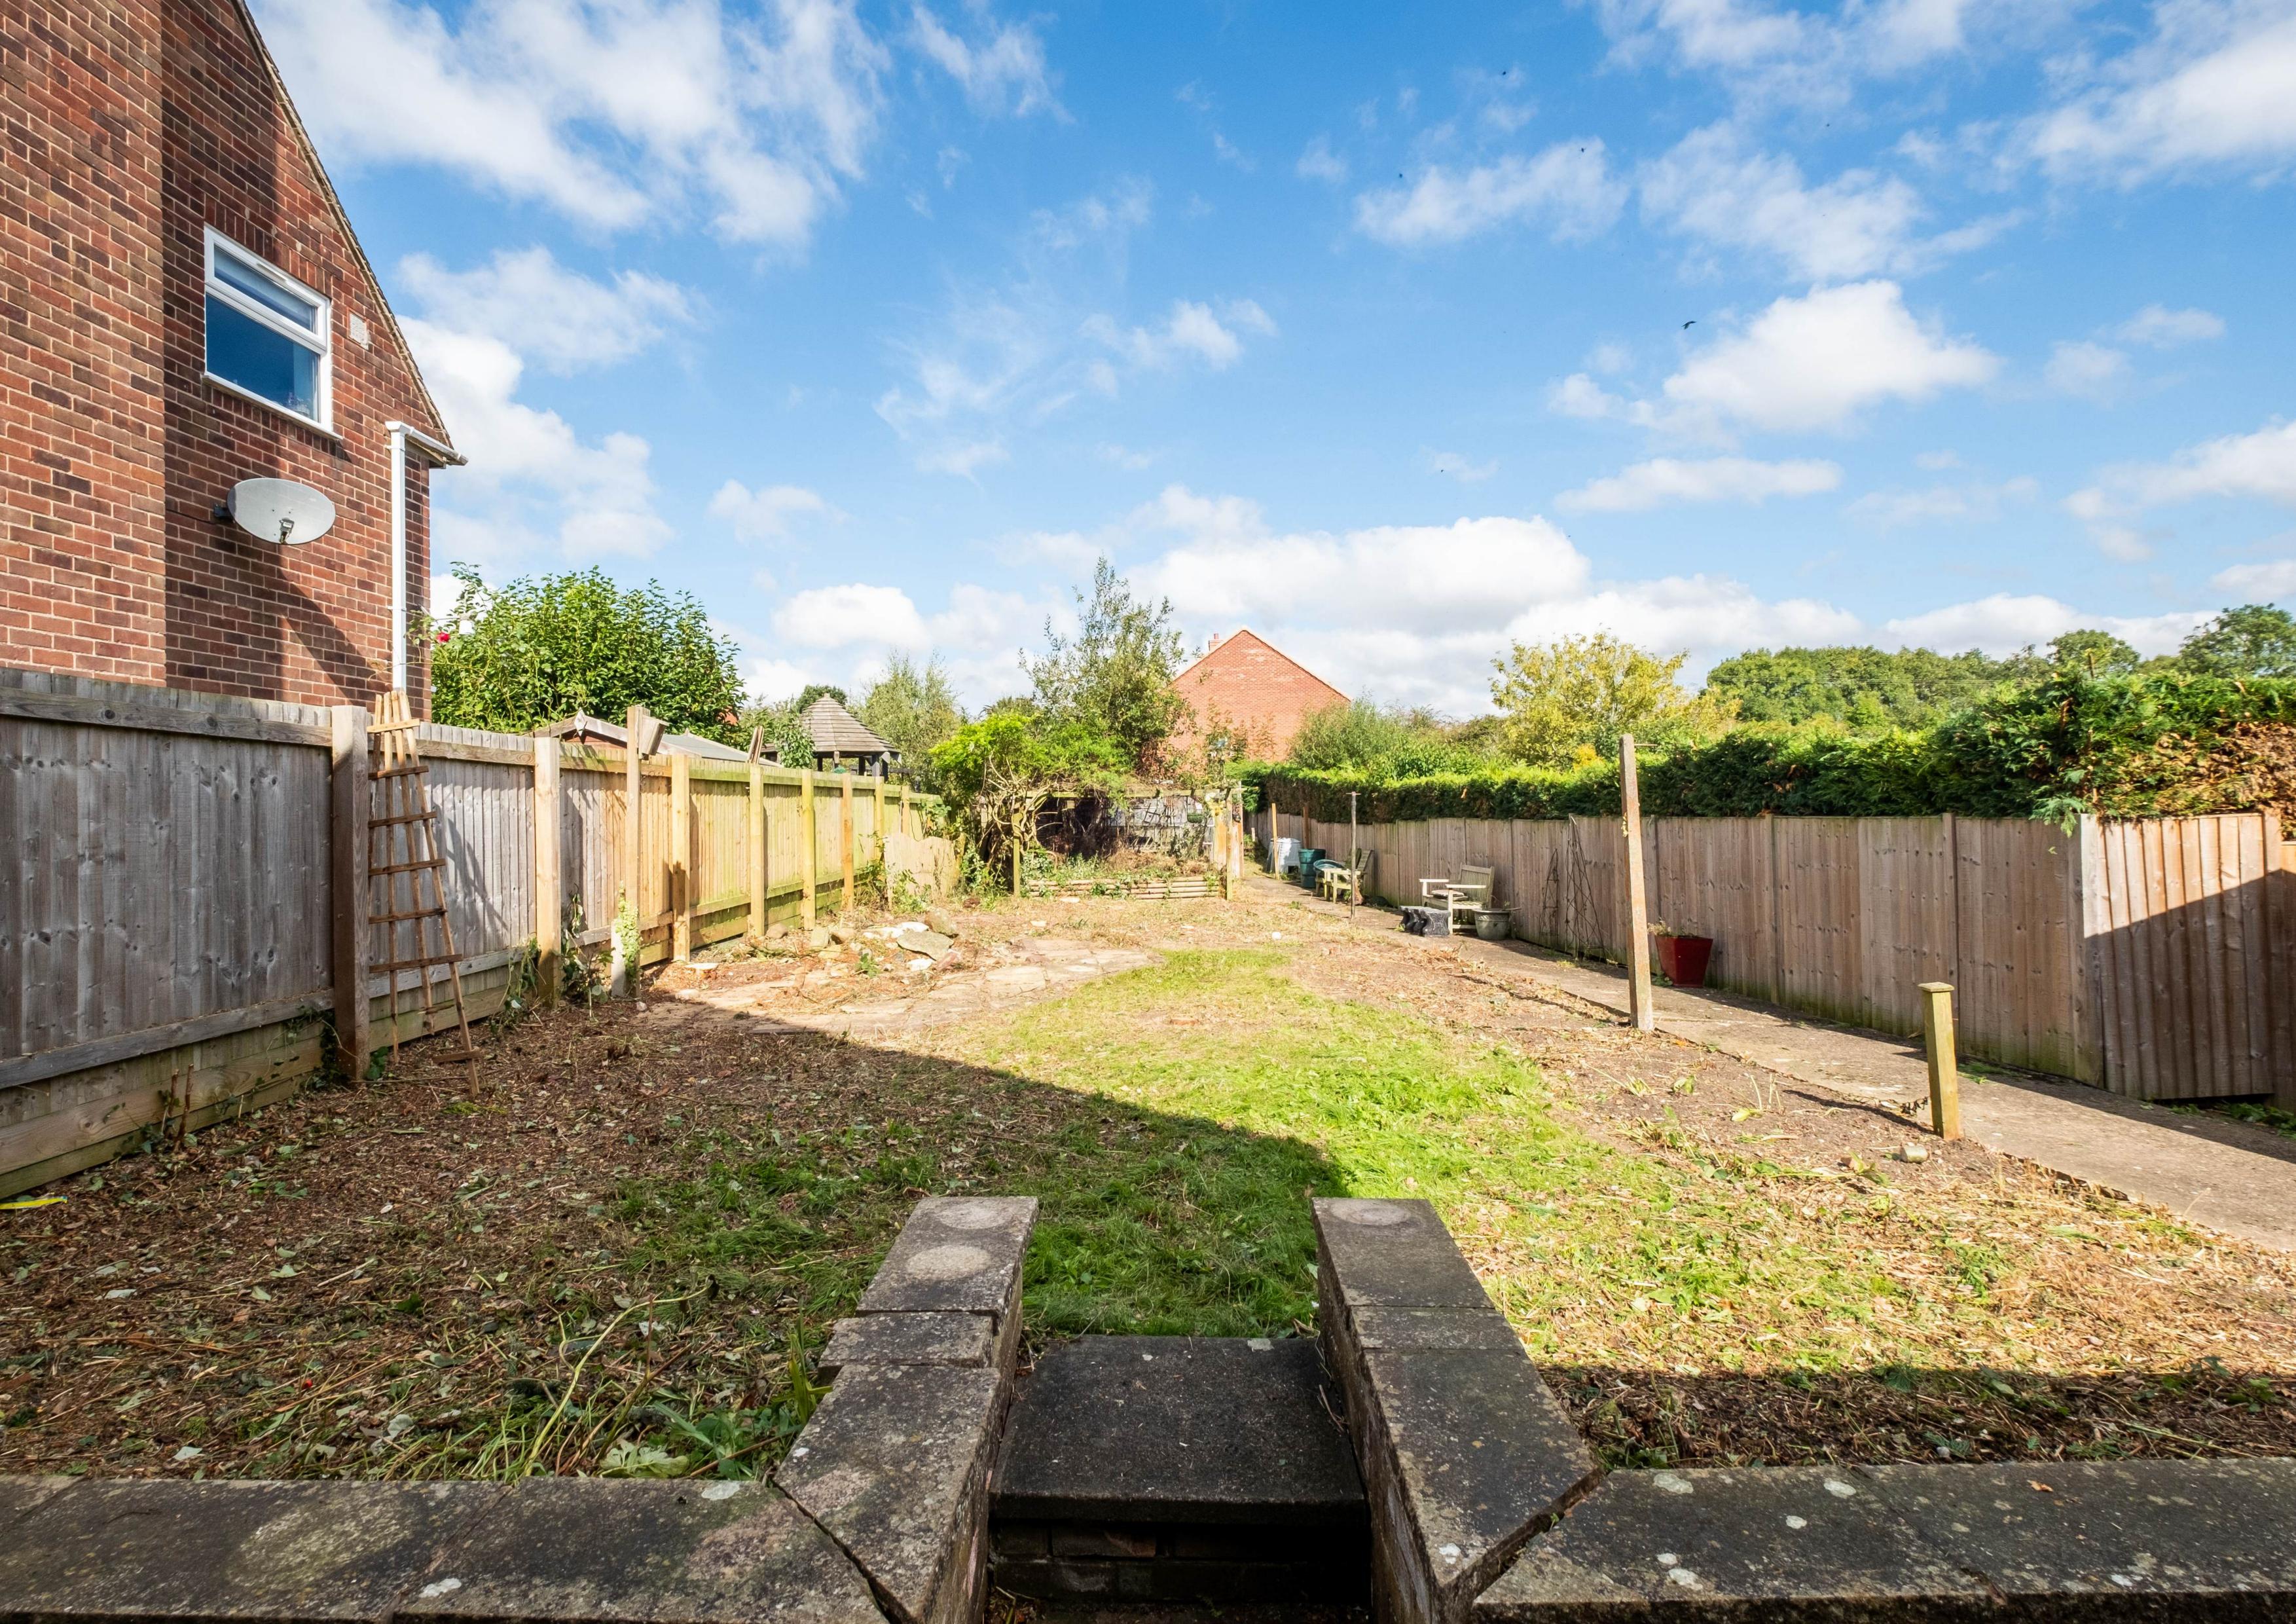

#### The Outside

The property is set back from the road behind a private driveway. The gardens extend to the rear of the main house and the left-hand side. There are lawns, patio terraces, and mature stocked beds with green borders. There is also a solid brick-built workshop/outbuilding to the rear. The gardens enjoy a relatively private aspect.