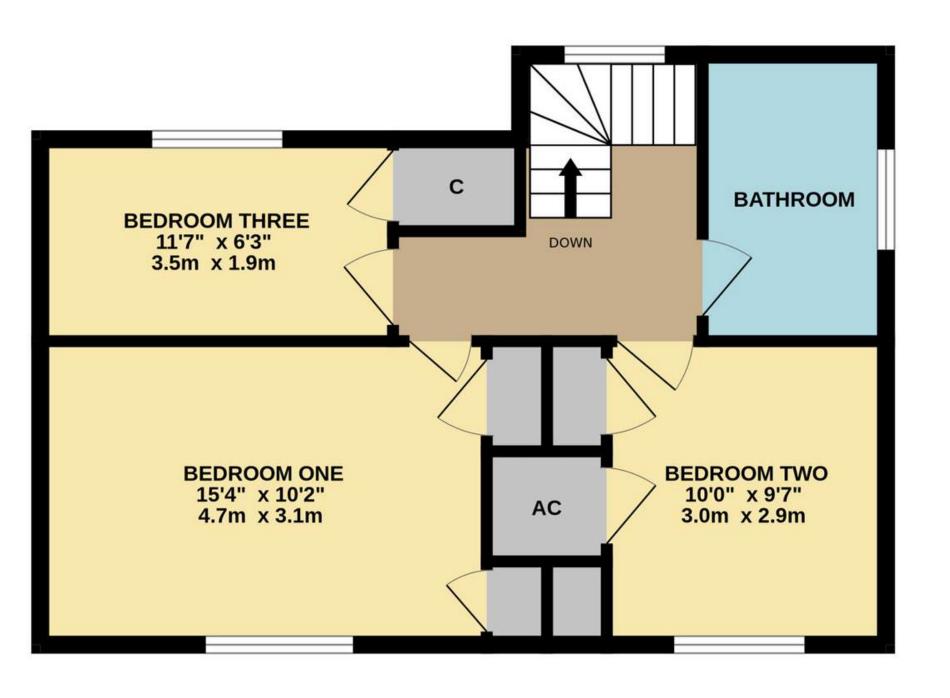

#### The Property

The main house will benefit from cosmetic upgrading; however, it is offered in good and well-maintained order. With approximately 1,131 square feet of accommodation over two floors, gas-fired central heating, and uPVC double glazing throughout, the property offers excellent value for money for the eventual purchaser.

Expect to find accommodation comprising an entrance hall, generous sitting room, conservatory leading onto the rear gardens, and a super kitchen/diner with a rear lobby, utility, and WC space off. Upstairs are three good-sized bedrooms and the family bathroom.

STORE 8'0" x 6'3"

STORE

6'11" x 6'3"

TOTAL FLOOR AREA: 1224 sq.ft. (113.7 sq.m.) approx.

Whilst every attempt has been made to ensure the accuracy of the floorplan contained here, measurements of doors, windows, rooms and any other items are approximate and no responsibility is taken for any error, omission or mis-statement. This plan is for illustrative purposes only and should be used as such by any prospective purchaser. The services, systems and appliances shown have not been tested and no guarantee as to their operability or efficiency can be given.