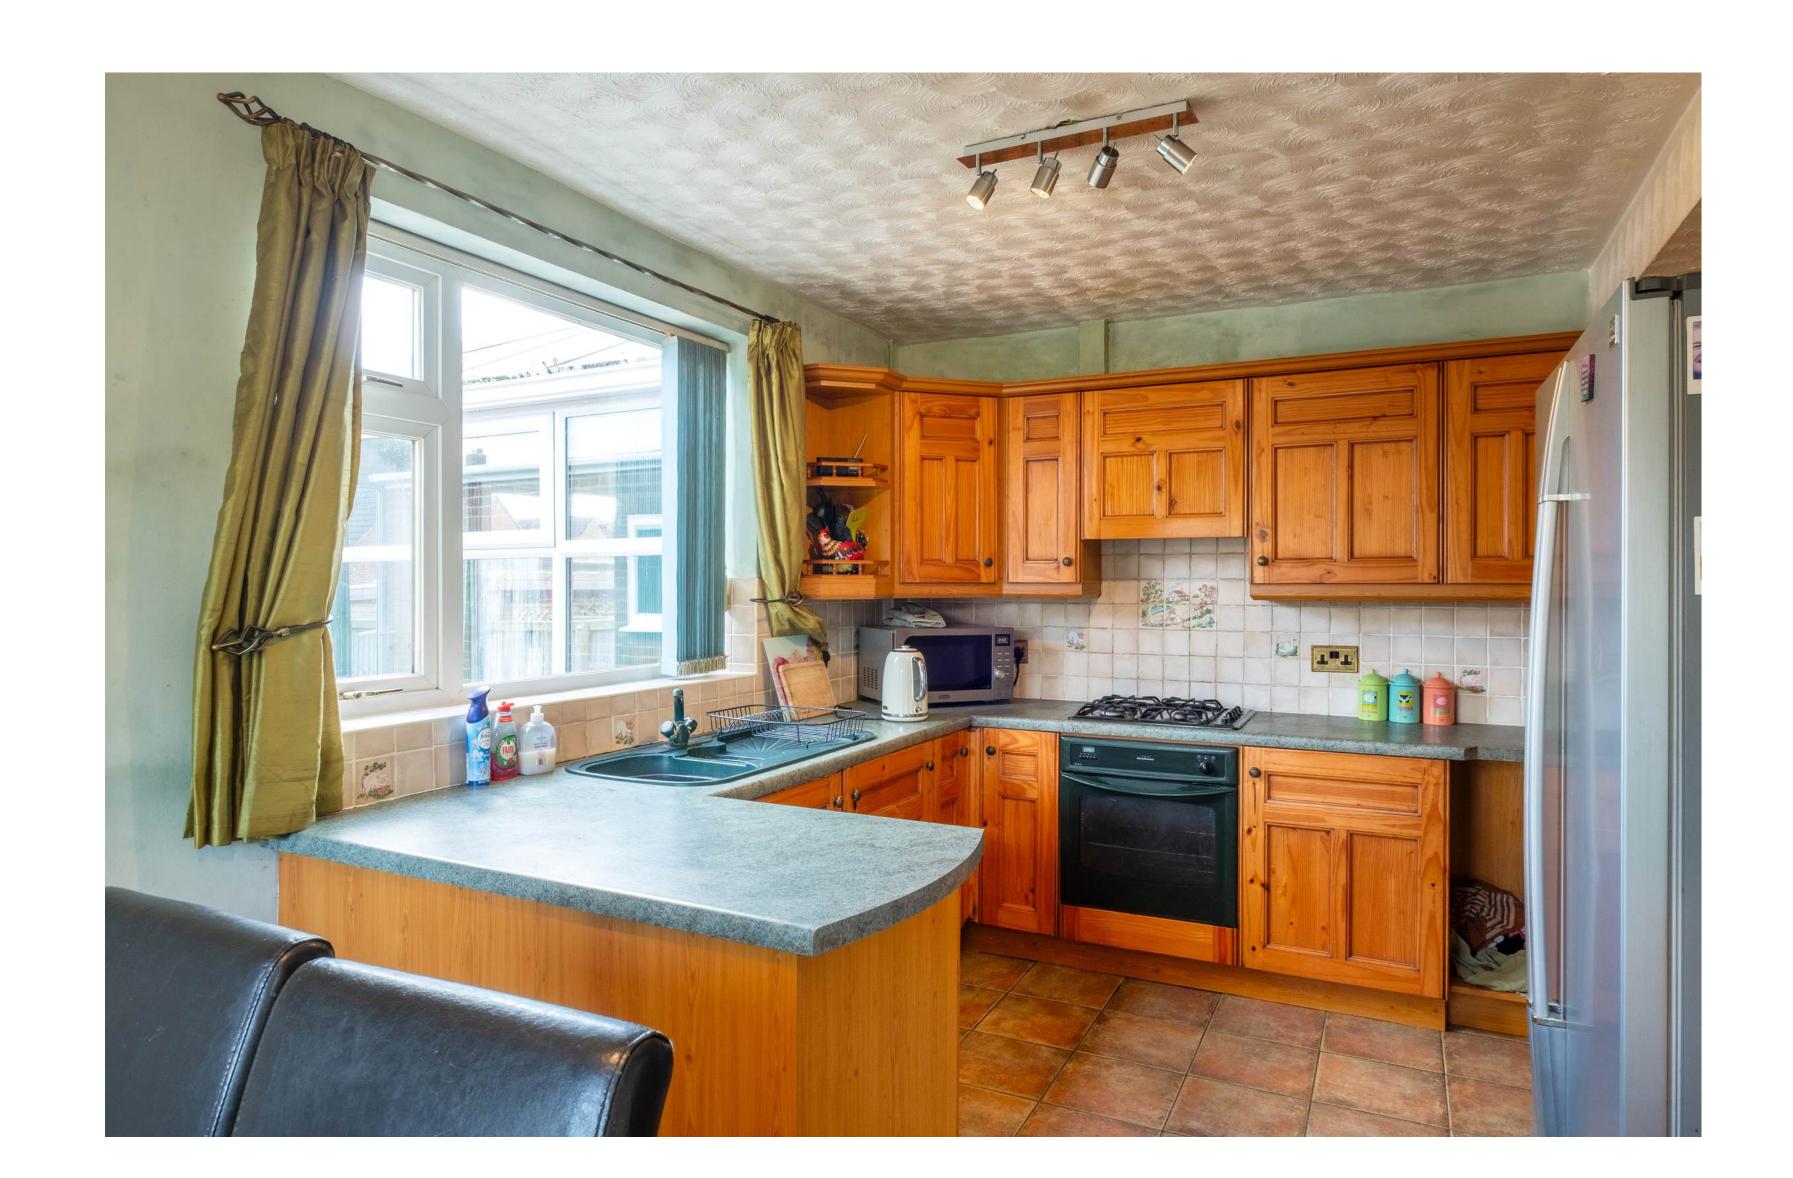

#### The Property

The main house will benefit from cosmetic upgrading; however, it is offered in good and well-maintained order. With approximately 1,131 square feet of accommodation over two floors, gas-fired central heating, and uPVC double glazing throughout, the property offers excellent value for money for the eventual purchaser.

Expect to find accommodation comprising an entrance hall, generous sitting room, conservatory leading onto the rear gardens, and a super kitchen/diner with a rear lobby, utility, and WC space off. Upstairs are three good-sized bedrooms and the family bathroom.