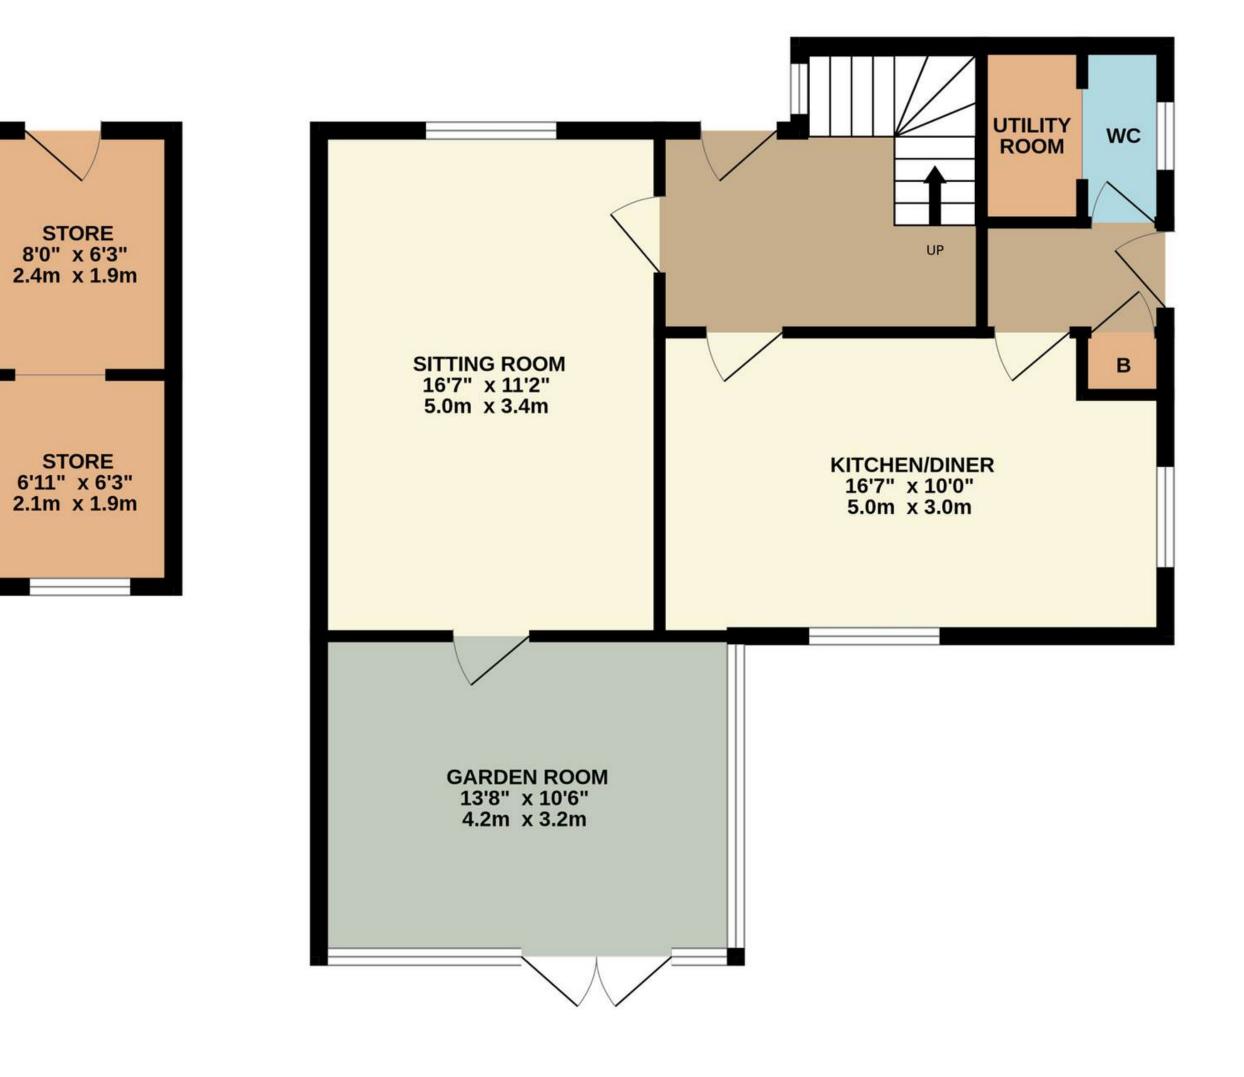

#### The Property

The main house will benefit from cosmetic upgrading; however, it is offered in good and well-maintained order. With approximately 1,131 square feet of accommodation over two floors, gas-fired central heating, and uPVC double glazing throughout, the property offers excellent value for money for the eventual purchaser.

Expect to find accommodation comprising an entrance hall, generous sitting room, conservatory leading onto the rear gardens, and a super kitchen/diner with a rear lobby, utility, and WC space off. Upstairs are three good-sized bedrooms and the family bathroom.

STORE 8'0" x 6'3"

STORE

6'11" x 6'3"

TOTAL FLOOR AREA: 1224 sq.ft. (113.7 sq.m.) approx.

Whilst every attempt has been made to ensure the accuracy of the floorplan contained here, measurements of doors, windows, rooms and any other items are approximate and no responsibility is taken for any error, omission or mis-statement. This plan is for illustrative purposes only and should be used as such by any prospective purchaser. The services, systems and appliances shown have not been tested and no guarantee as to their operability or efficiency can be given.