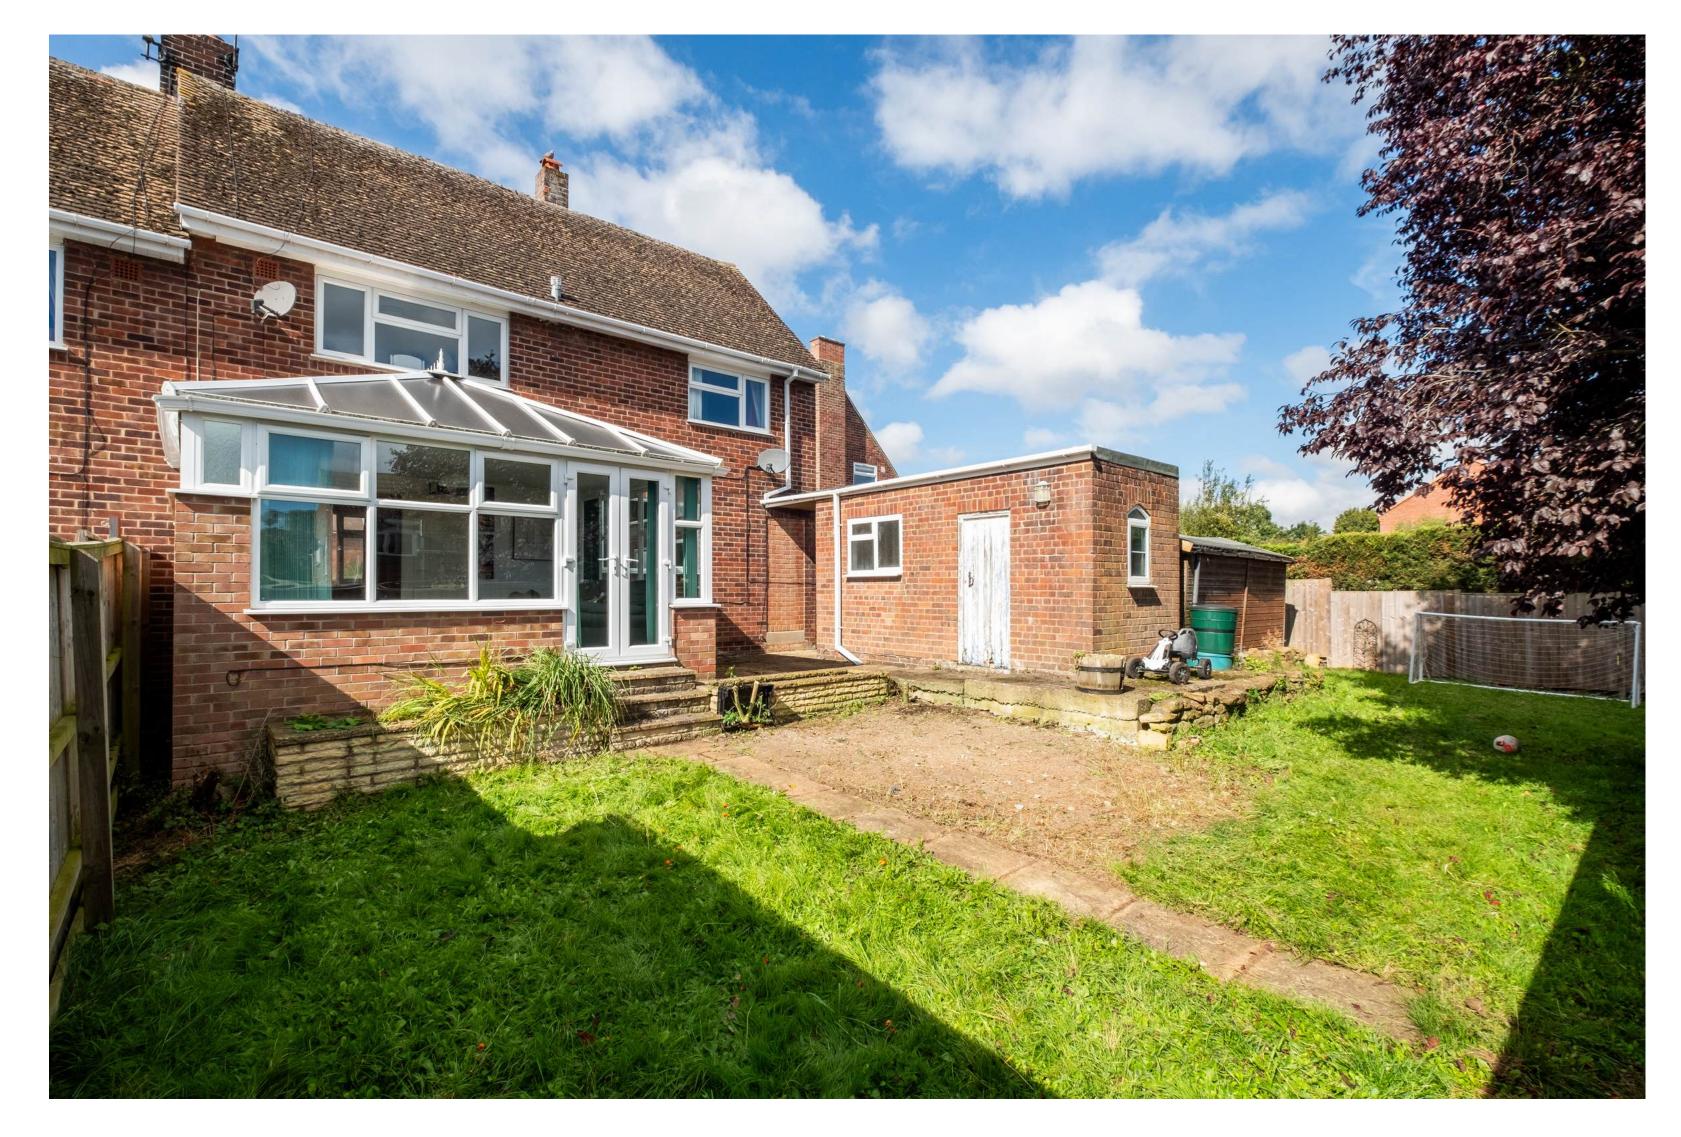

Expect to find accommodation comprising an entrance hall, generous sitting room, conservatory leading onto the rear gardens, and a super kitchen/diner with a rear lobby, utility, and WC space off. Upstairs are three good-sized bedrooms and the family bathroom.

#### The Outside

The property is set back from the road behind a private driveway. The gardens extend to the rear of the main house and the left-hand side. There are lawns, patio terraces, and mature stocked beds with green borders. There is also a solid brick-built workshop/outbuilding to the rear. The gardens enjoy a relatively private aspect.