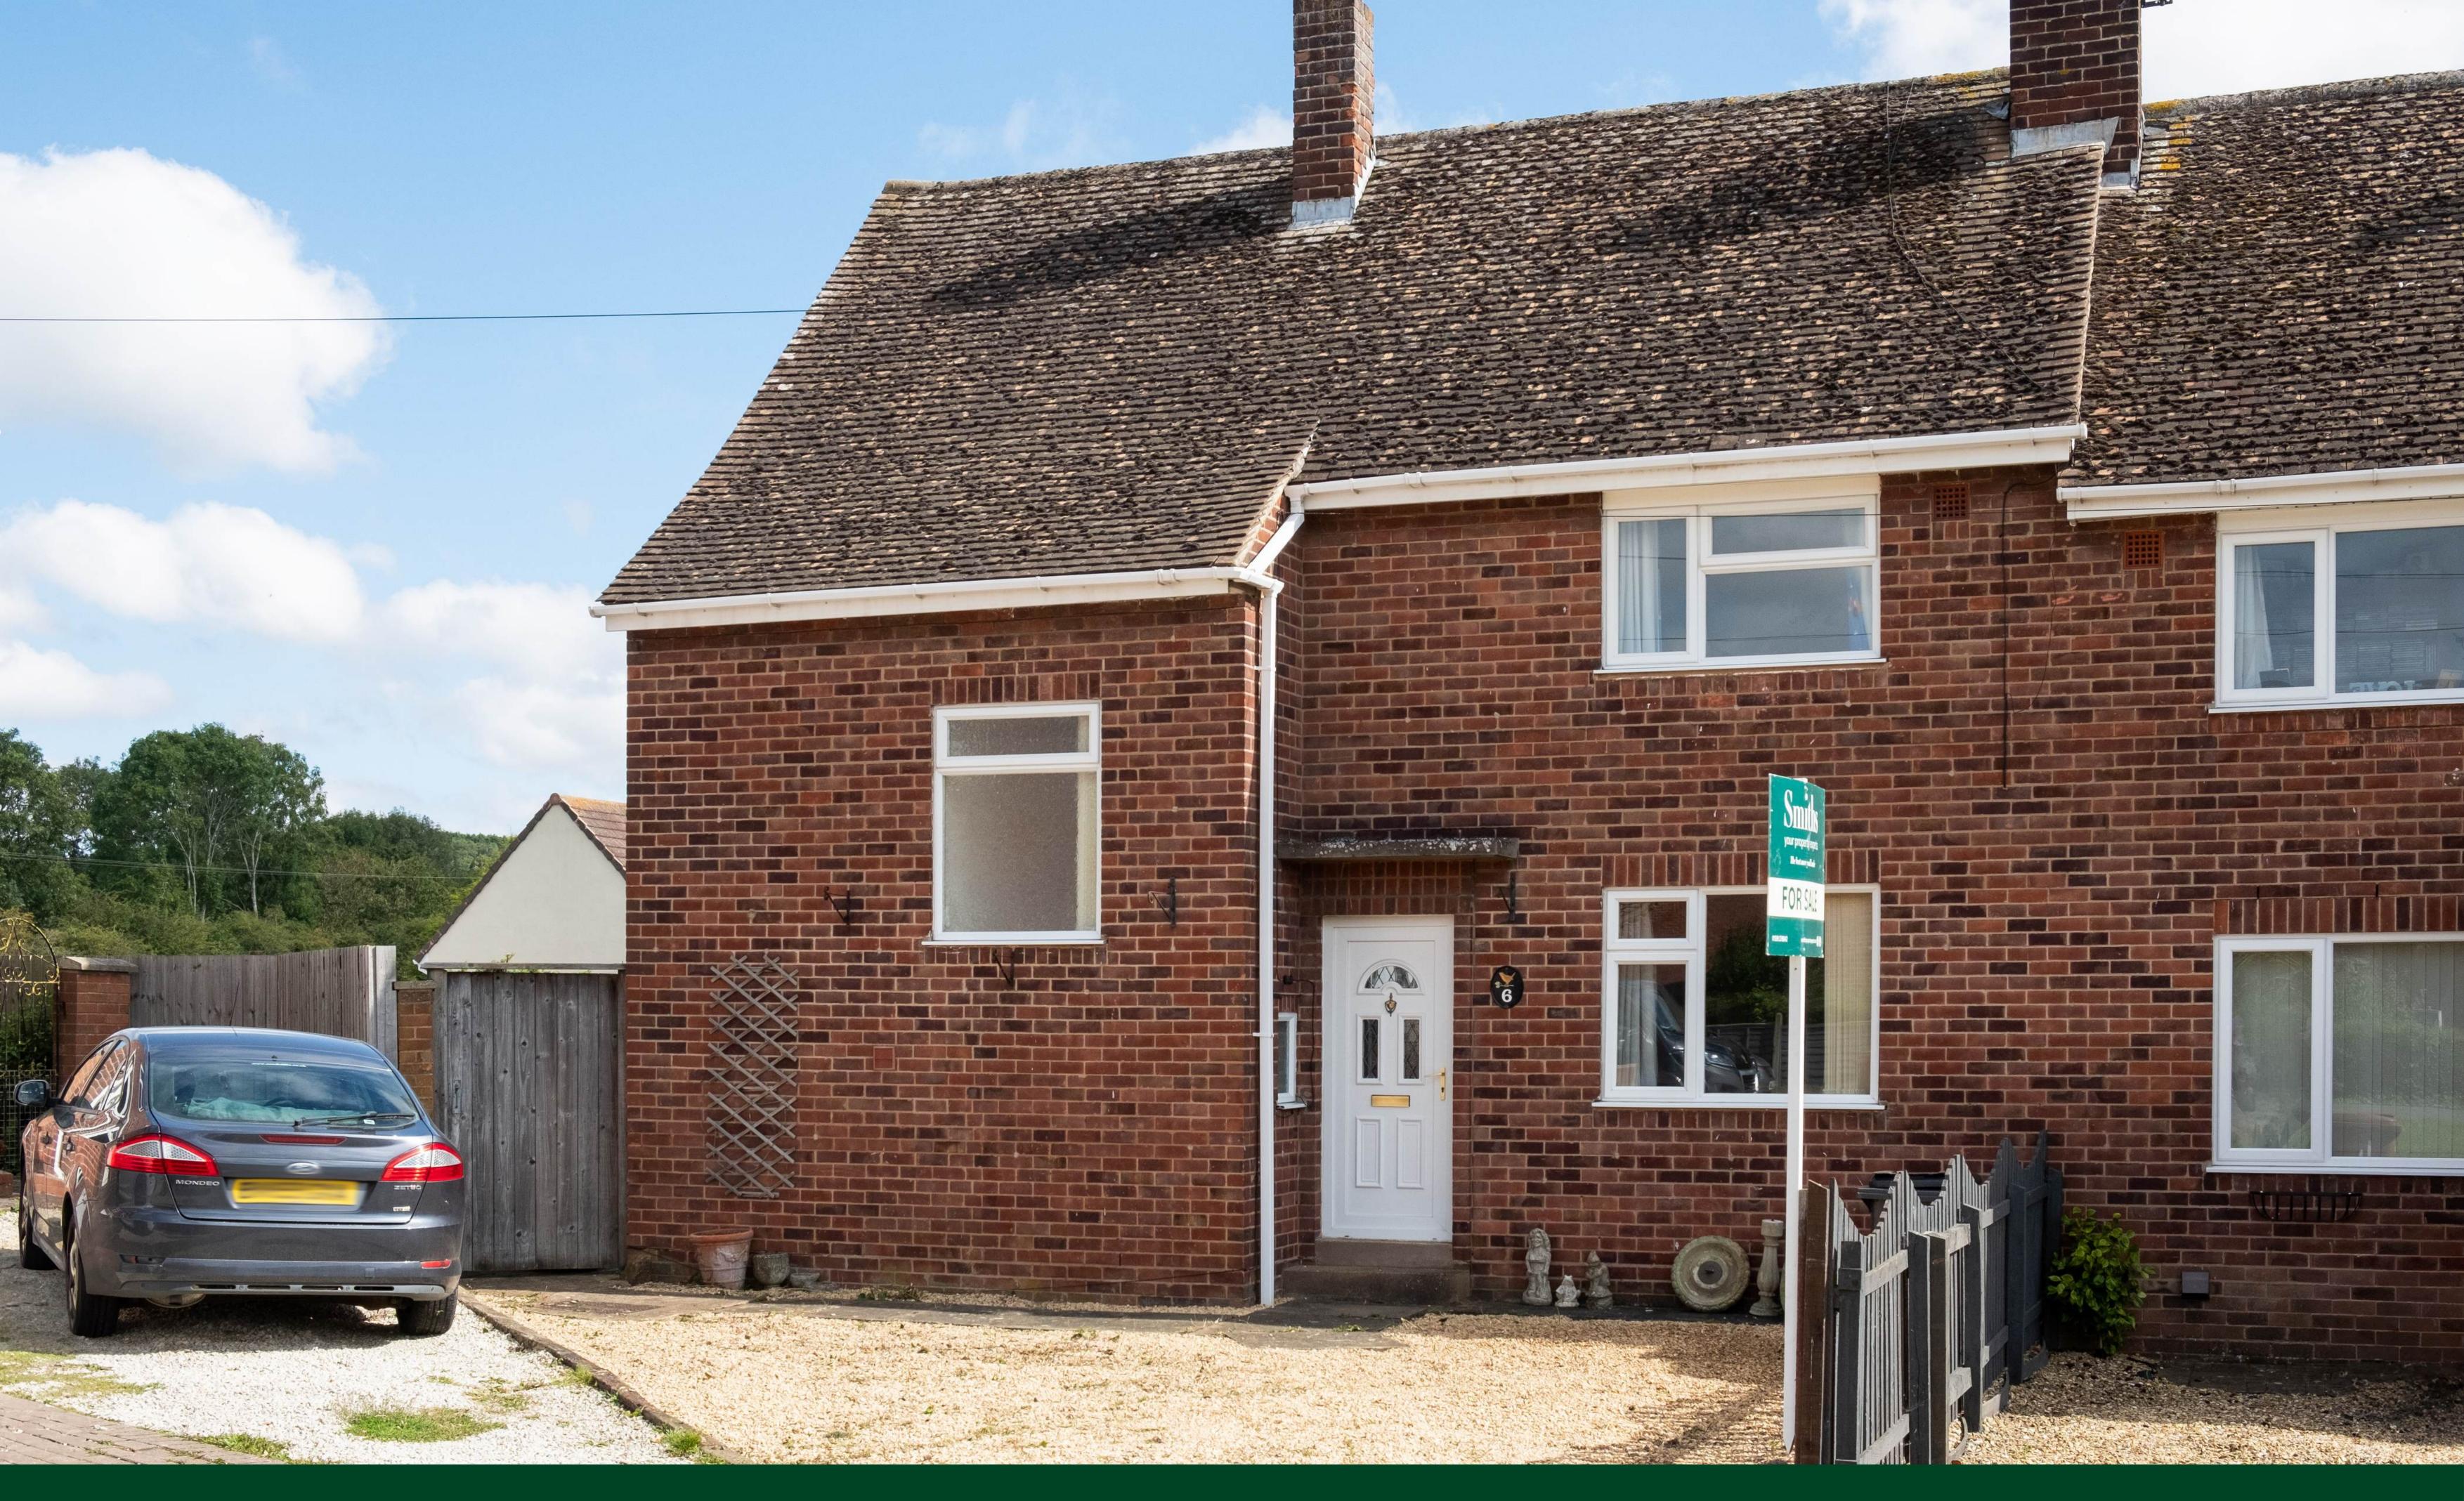

### Asfordby

- No upward chain
- Spacious semi-detached family home
- Exceptional plot with gardens to the side and rear
- Ready for cosmetic upgrading
- Three good-sized bedrooms and a bathroom
- Kitchen/diner and two reception rooms
- Private driveway to the front of the property
- Brick-built workshop/outbuilding

#### General Description

Smiths Property Experts offer to the market, with no upward chain, this mature and spacious three-bedroom semi-detached home just a short walk from the centre of this Leicestershire village. The property enjoys a 'no through road' position and an exceptional plot with gardens to the side and rear.

#### The Outside

The property is set back from the road behind a private driveway. The gardens extend to the rear of the main house and the left-hand side. There are lawns, patio terraces, and mature stocked beds with green borders. There is also a solid brick-built workshop/outbuilding to the rear. The gardens enjoy a relatively private aspect.