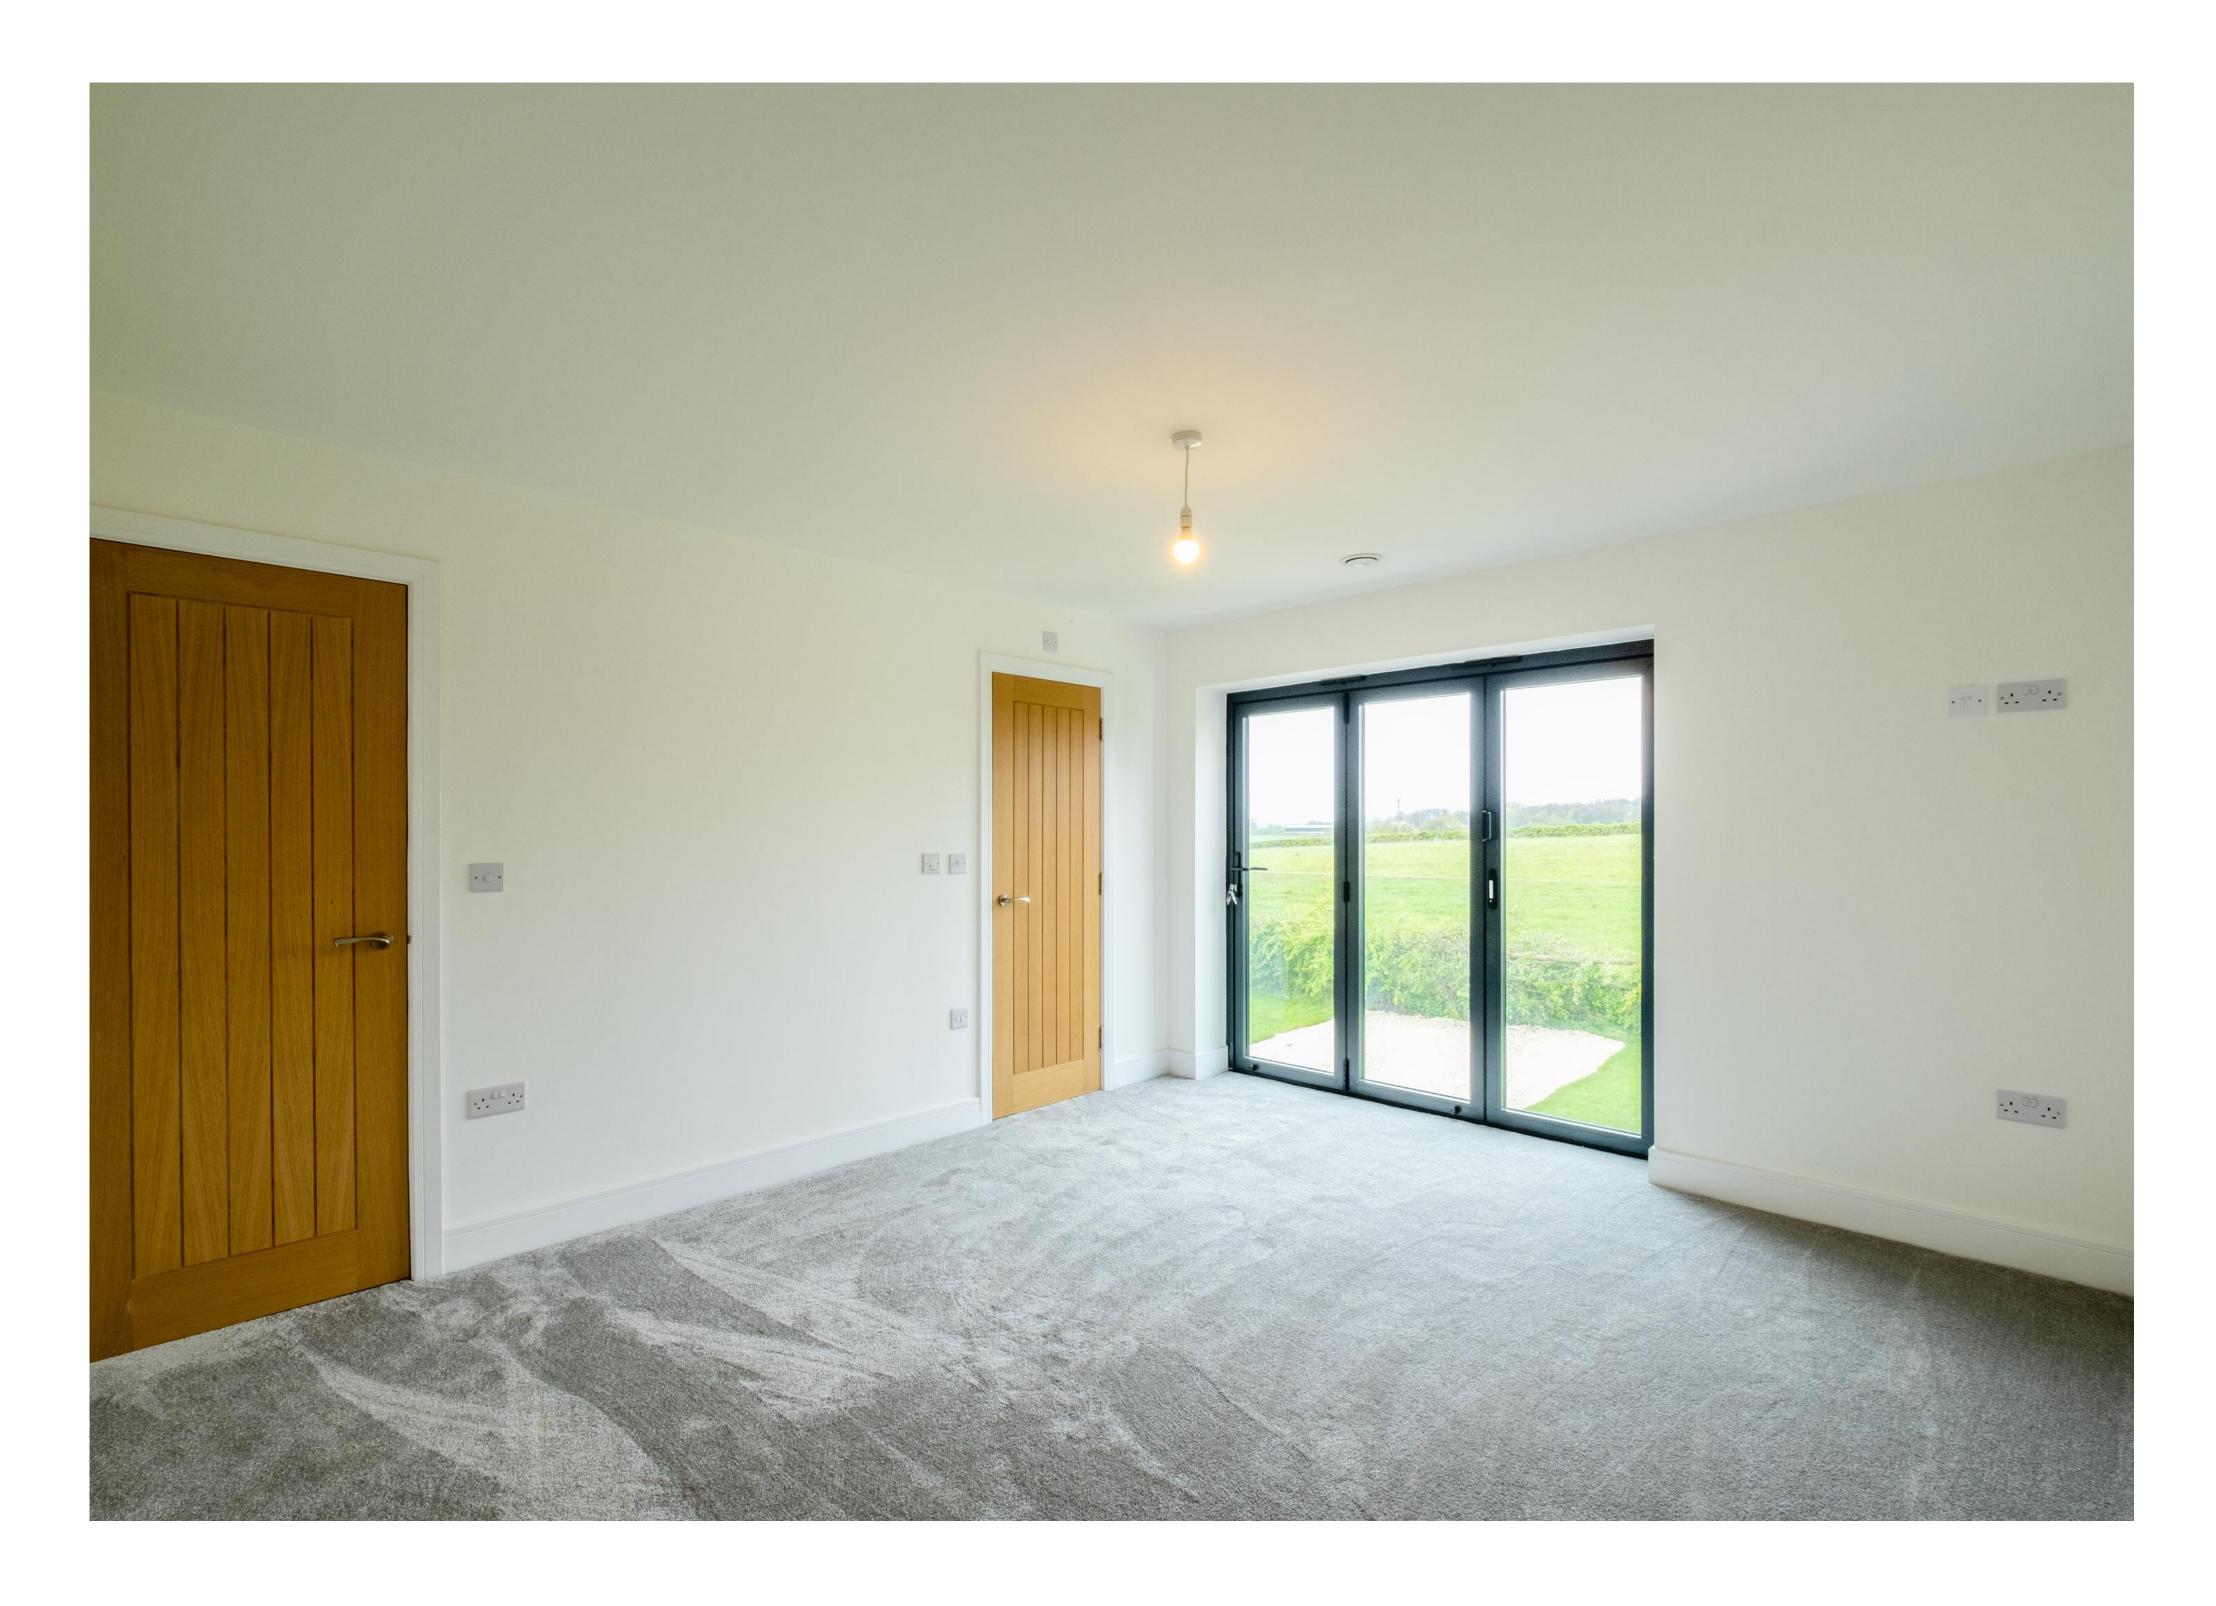

#### Plot 2

A detached property with five bedrooms, three bathrooms, and three reception areas, including an open-plan kitchen. The gross floor area measures approximately 2,100 square feet. The property has three private parking spaces and a carport.

### Specification

The properties offer generous living space and impressive ECO credentials, including Air Source heating, underfloor heating throughout, solar panels, MVHR air recirculation and a rainwater harvesting system. There is also a provision for a battery store should a purchaser wish to add one.