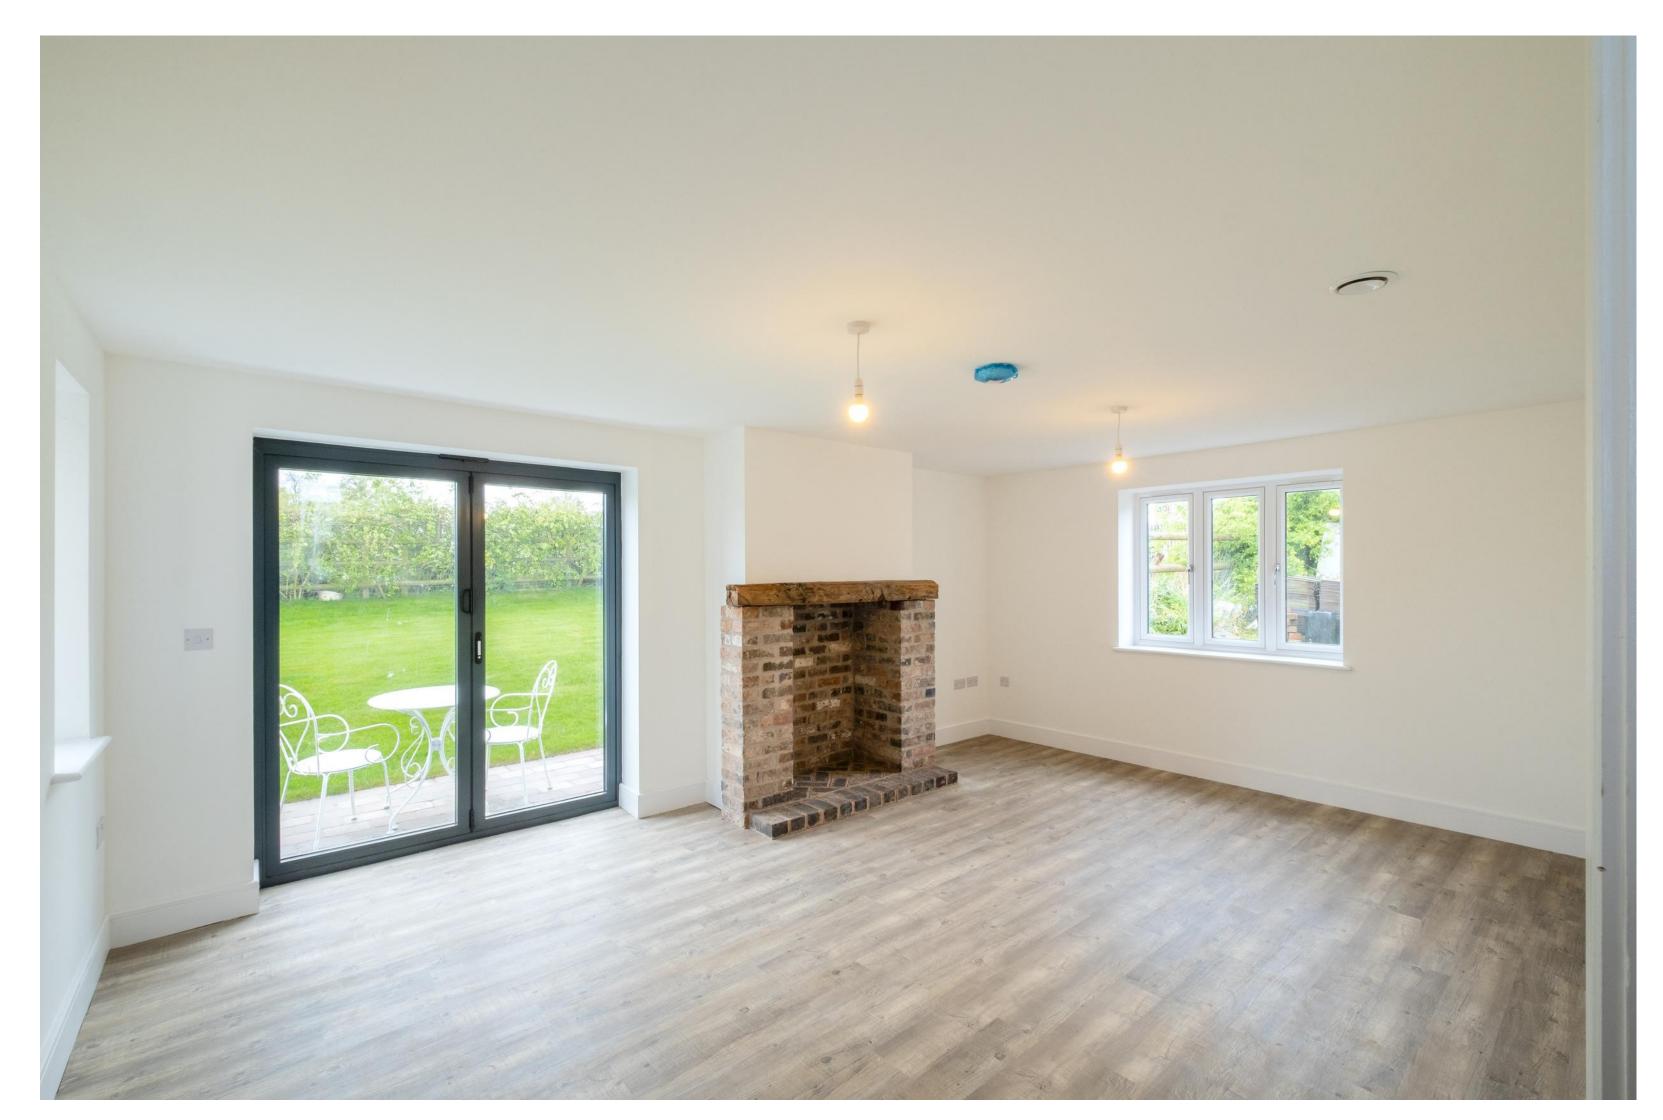

#### Plot 2

A detached property with five bedrooms, three bathrooms, and three reception areas, including an open-plan kitchen. The gross floor area measures approximately 2,100 square feet. The property has three private parking spaces and a carport.

### Specification

The properties offer generous living space and impressive ECO credentials, including Air Source heating, underfloor heating throughout, solar panels, MVHR air recirculation and a rainwater harvesting system. There is also a provision for a battery store should a purchaser wish to add one.