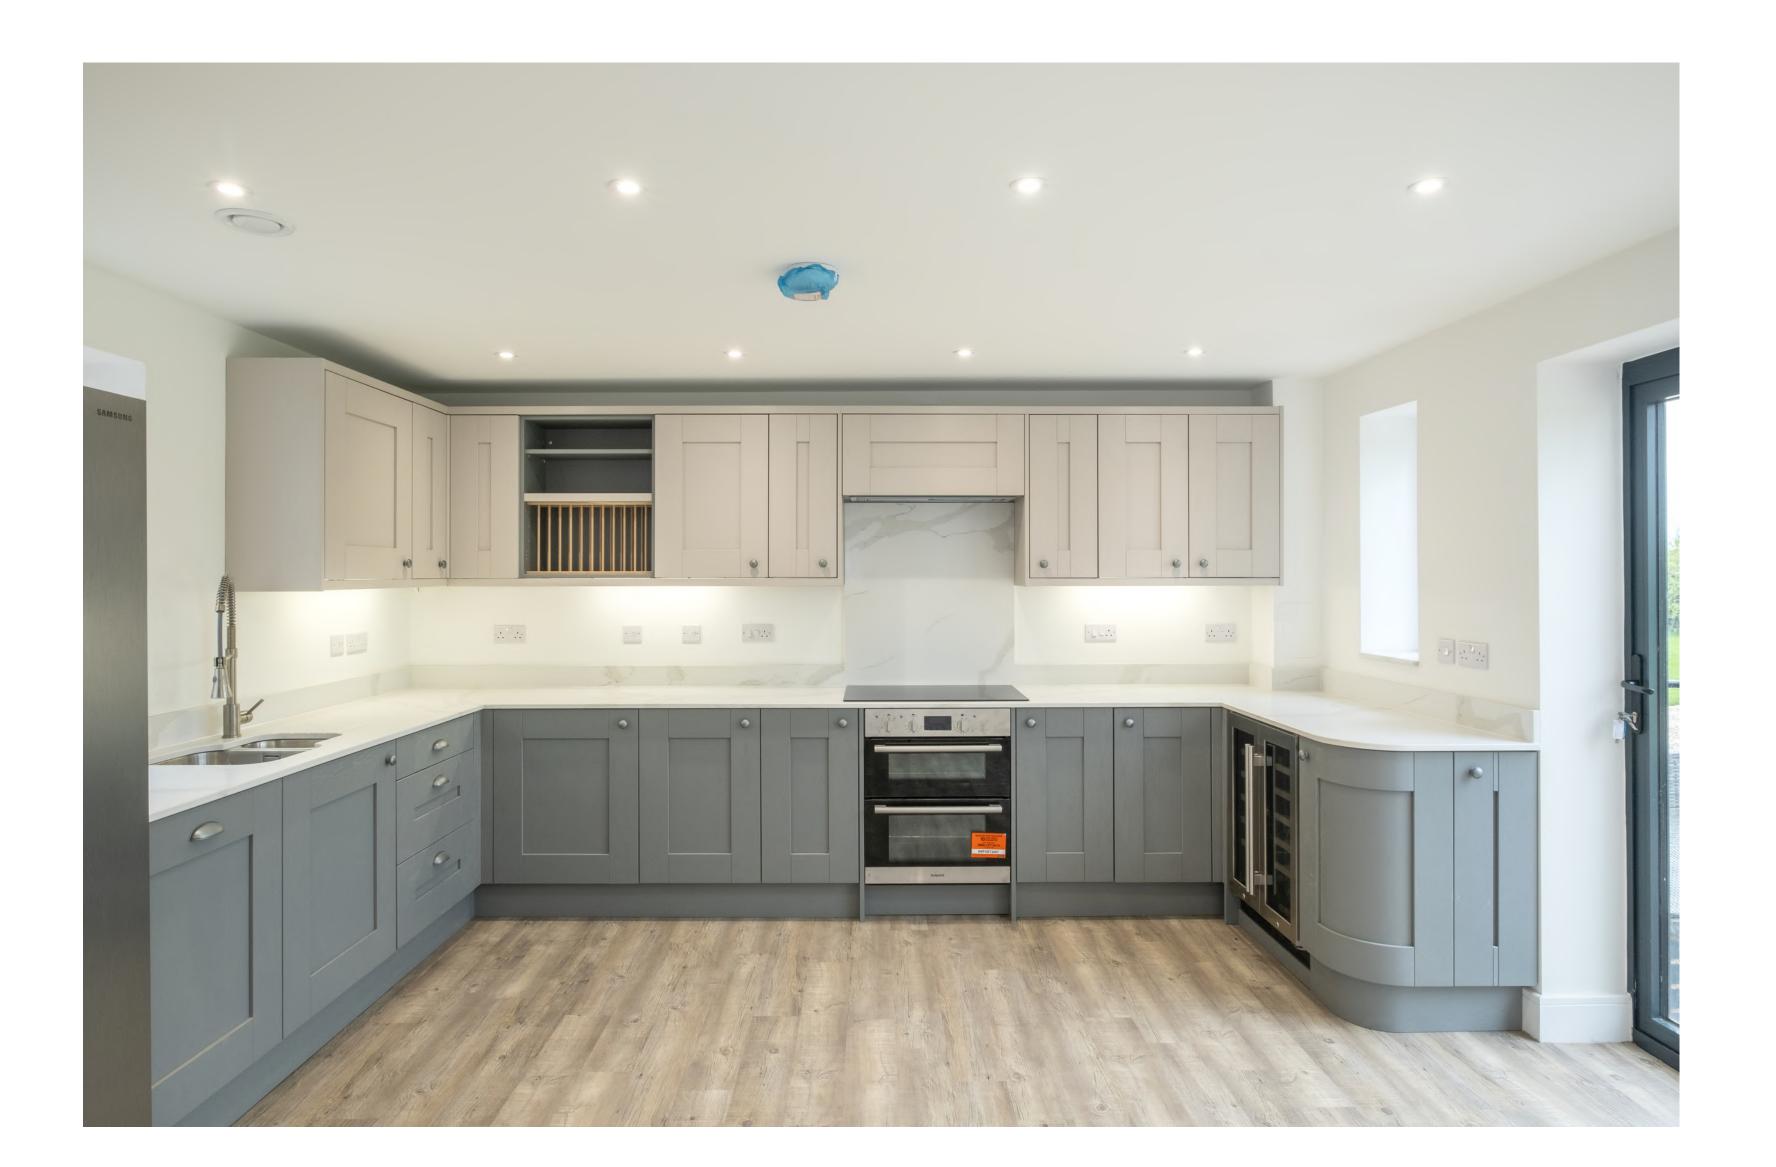

#### Plot 2

A detached property with five bedrooms, three bathrooms, and three reception areas, including an open-plan kitchen. The gross floor area measures approximately 2,100 square feet. The property has three private parking spaces and a carport.

### Specification

The properties offer generous living space and impressive ECO credentials, including Air Source heating, underfloor heating throughout, solar panels, MVHR air recirculation and a rainwater harvesting system. There is also a provision for a battery store should a purchaser wish to add one.