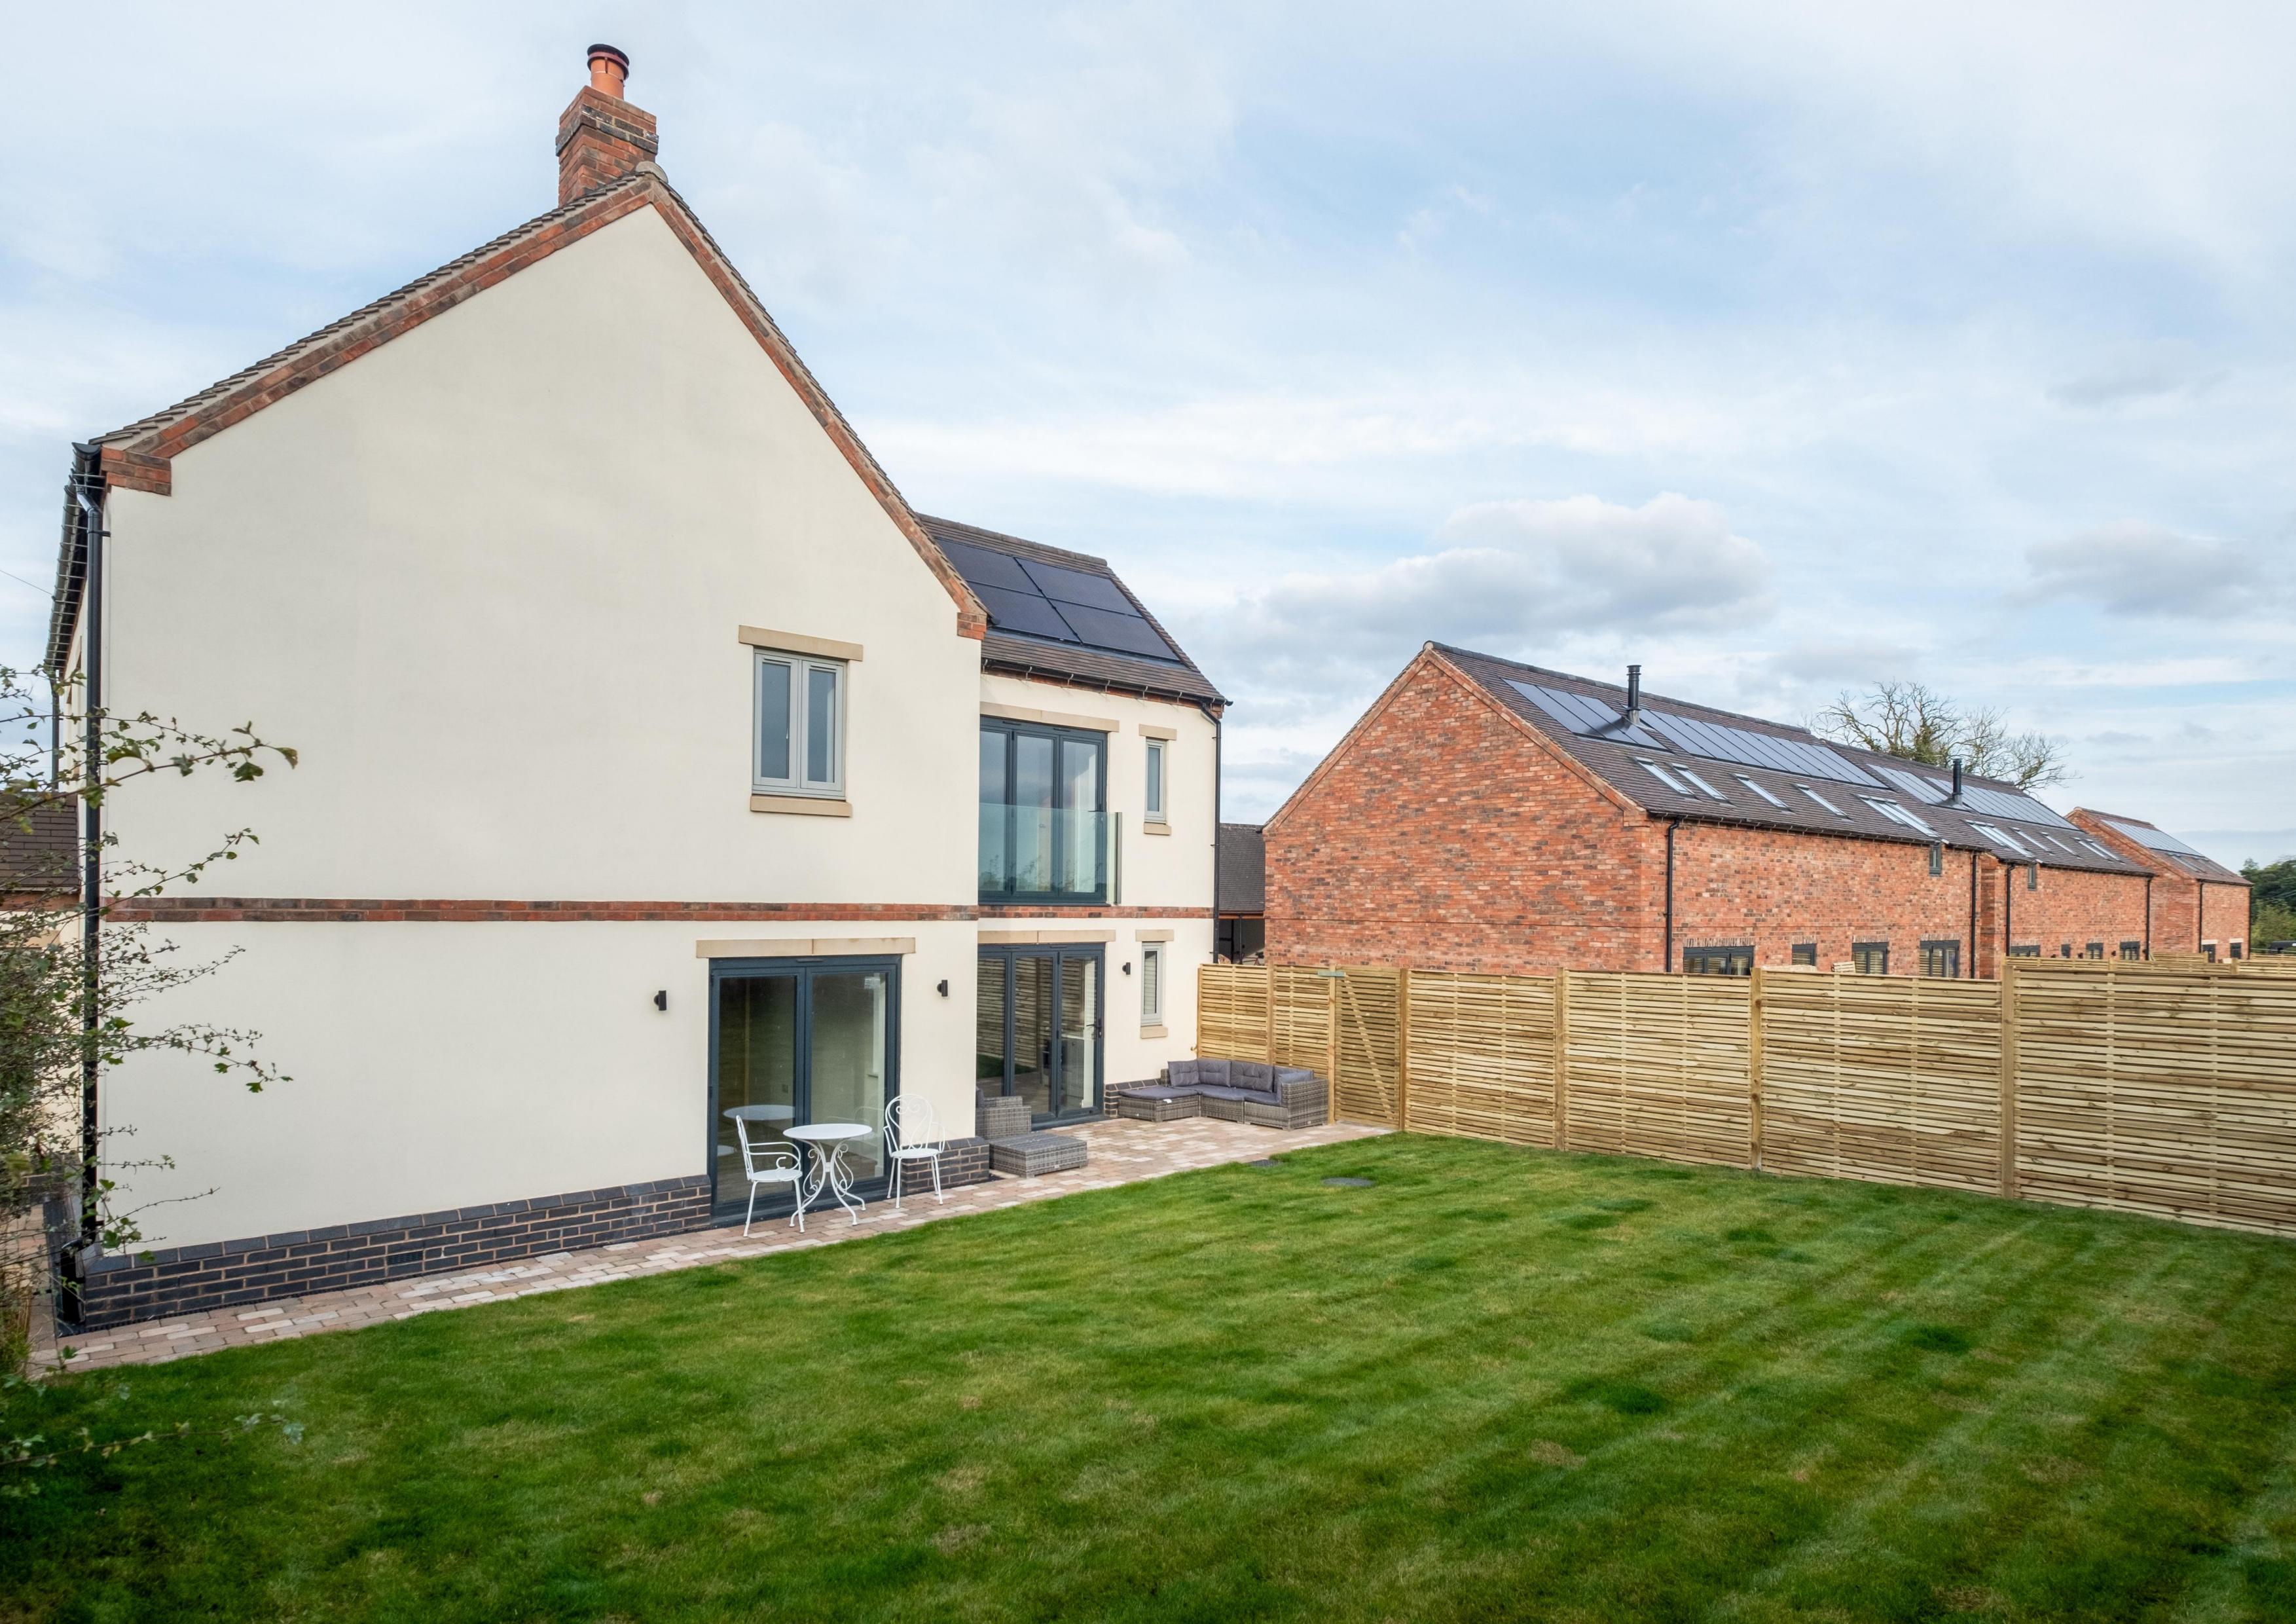

## Red Lion Court, Pinwall

- Exceptional detached home in an exclusive development
- Located in the charming and rural village of Pinwall
- Beautiful open-plan kitchen and two reception rooms
- Five double bedrooms and three bathrooms
- Beautiful principal bedroom with a Juliet Balcony
- Three private parking spaces and a carport
- Gross floor area approximately 2,100 square feet
- Impressive ECO credentials including Air Source heating

### General Description

Smiths Property Experts are favoured with instruction to market this exclusive and exciting development of five bespoke family homes in the charming and rural village of Pinwall. The site, which was historically a well-known local pub, is being converted into residential detached properties. The development will consist of four exceptional new homes as well as the sympathetic conversion of the original pub building. Each property will come with private parking, carports, gardens, and beautiful views of the surrounding countryside.

#### Plot 2

A detached property with five bedrooms, three bathrooms, and three reception areas, including an open-plan kitchen. The gross floor area measures approximately 2,100 square feet. The property has three private parking spaces and a carport.