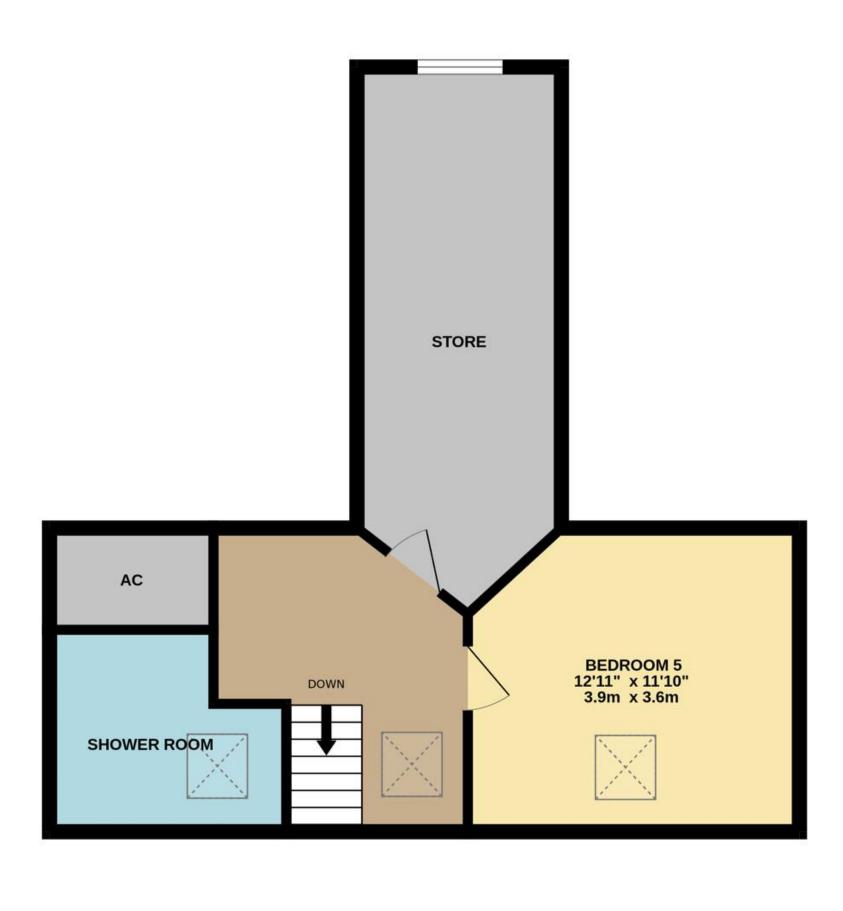

#### Plot 2

A detached property with five bedrooms, three bathrooms, and three reception areas, including an open-plan kitchen. The gross floor area measures approximately 2,100 square feet. The property has three private parking spaces and a carport.

#### TOTAL FLOOR AREA: 2100sq.ft. (195.1 sq.m.) approx.

Whilst every attempt has been made to ensure the accuracy of the floorplan contained here, measurements of doors, windows, rooms and any other items are approximate and no responsibility is taken for any error, omission or mis-statement. This plan is for illustrative purposes only and should be used as such by any prospective purchaser. The services, systems and appliances shown have not been tested and no guarantee as to their operability or efficiency can be given.