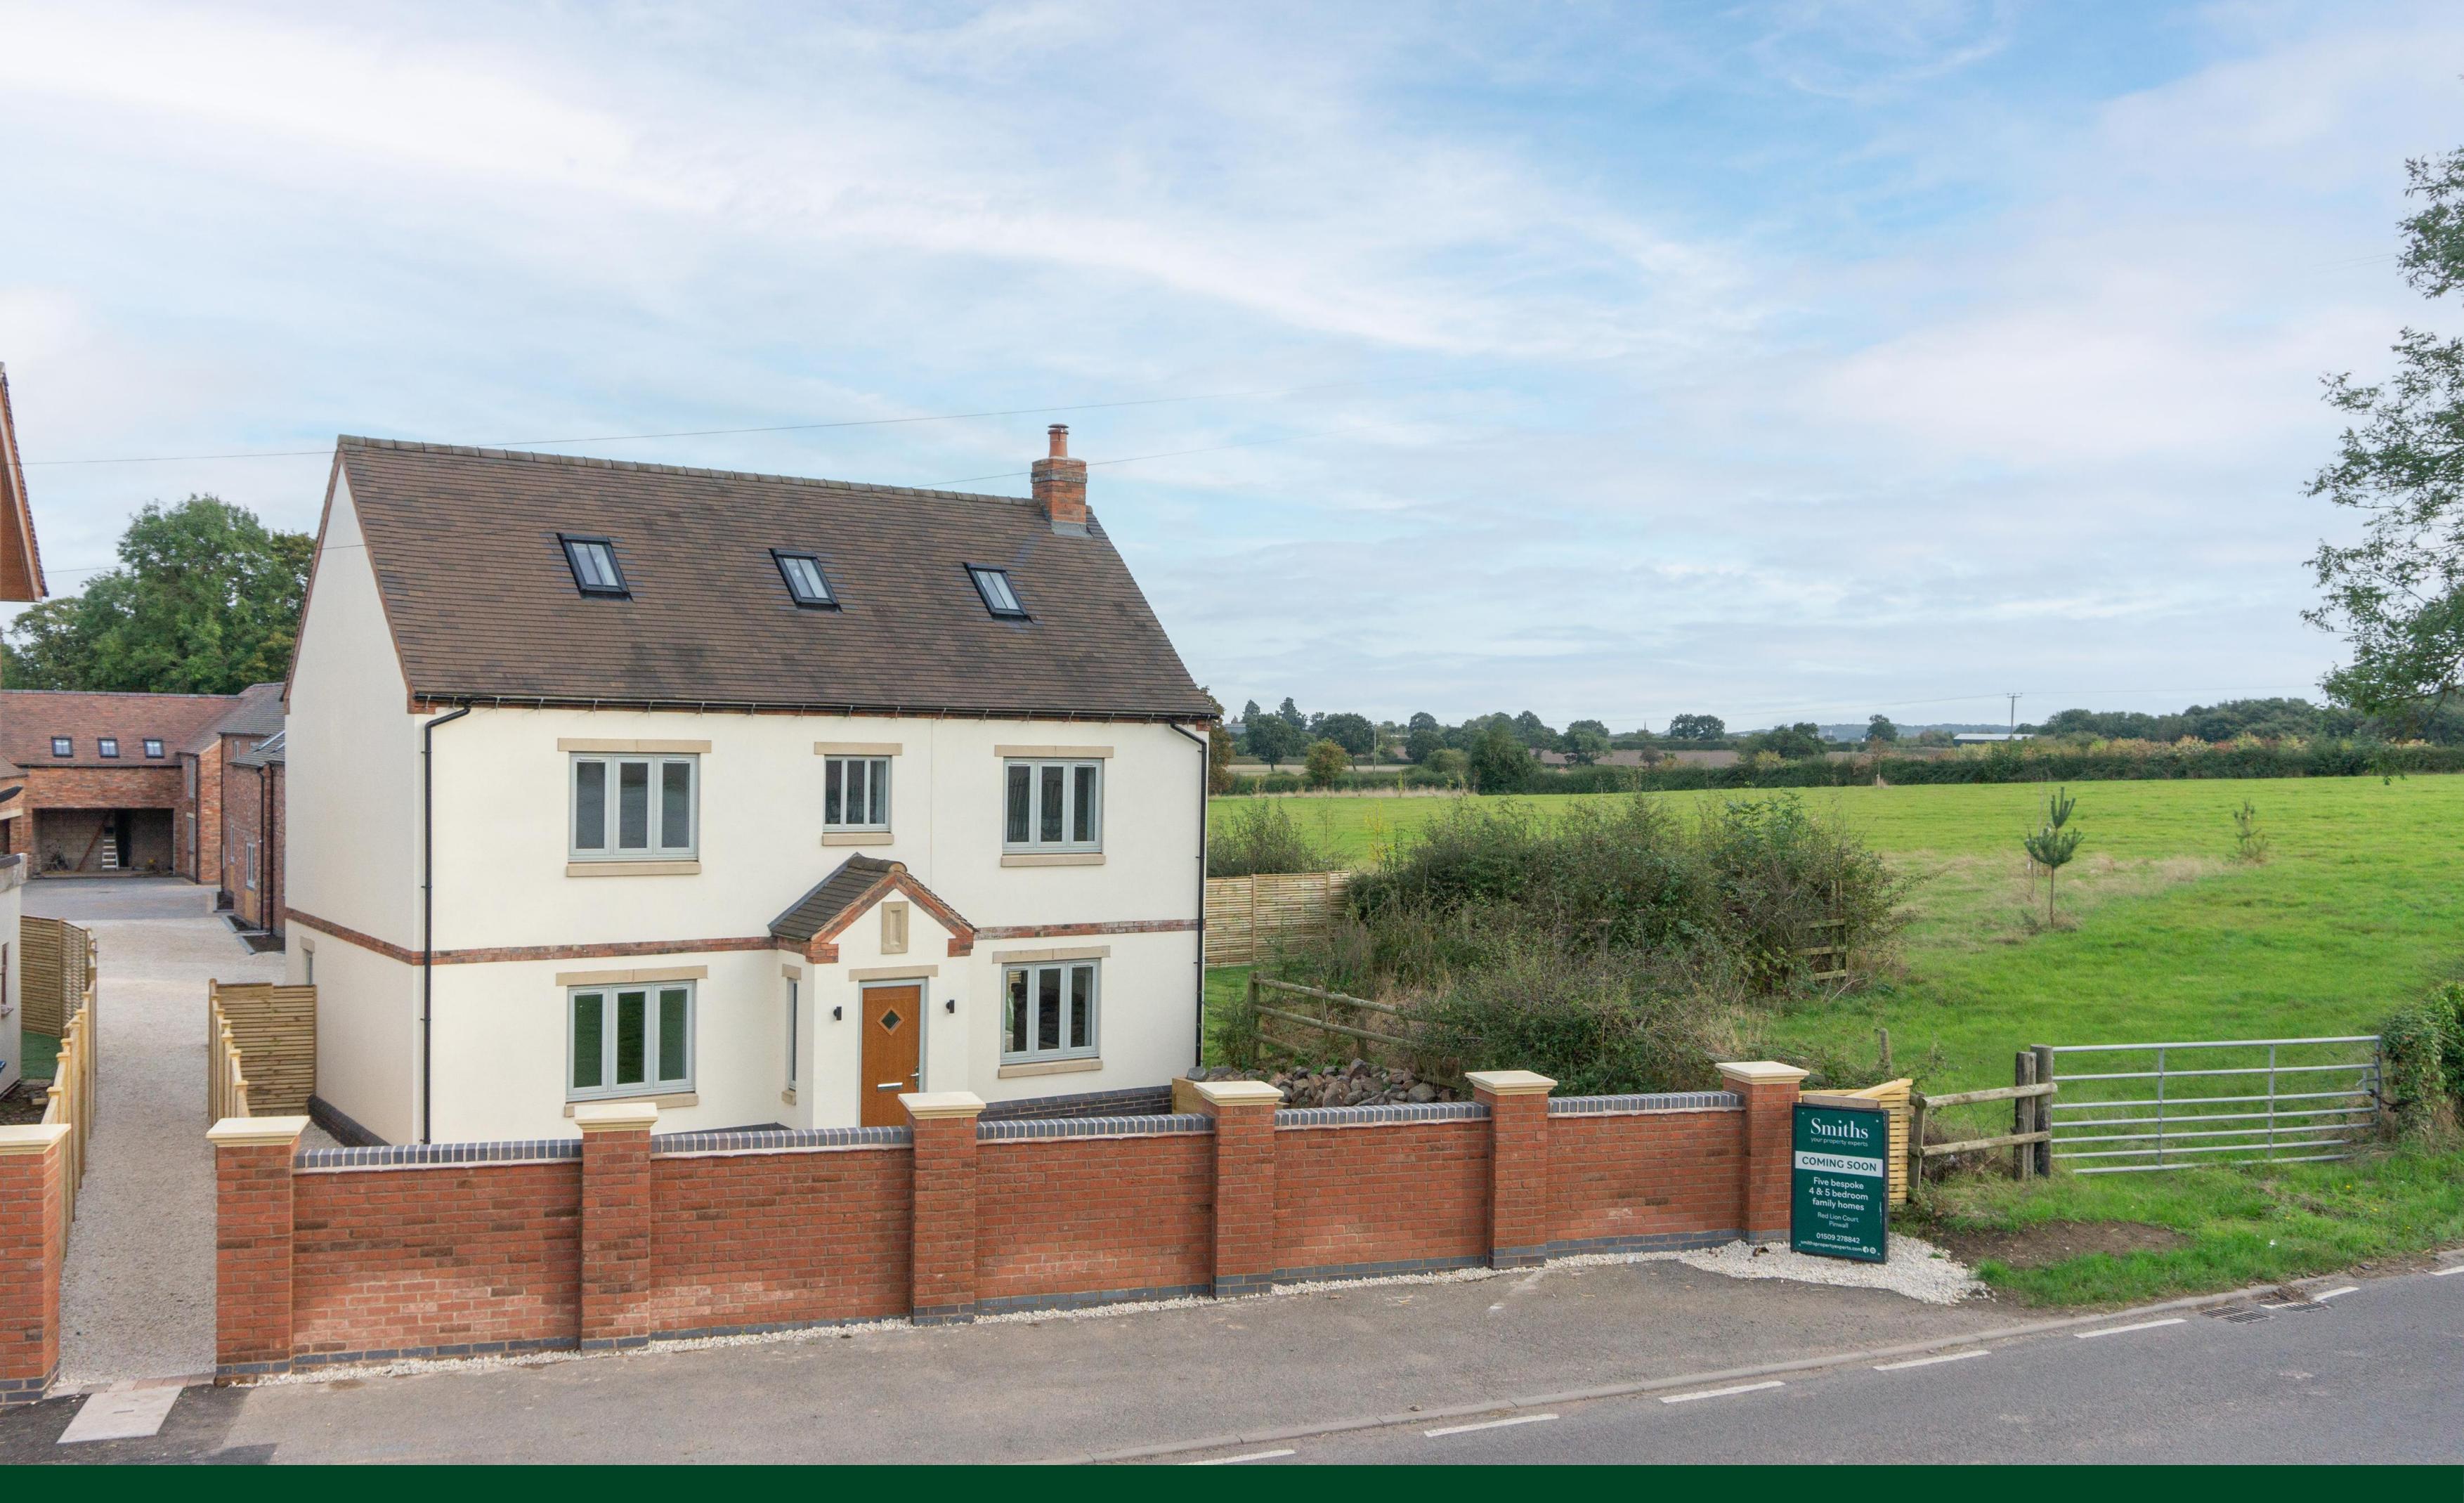

## Plot 2

## Red Lion Court, Pinwall

- Exceptional detached home in an exclusive development
- Located in the charming and rural village of Pinwall
- Beautiful open-plan kitchen and two reception rooms
- Five double bedrooms and three bathrooms
- Beautiful principal bedroom with a Juliet Balcony
- Three private parking spaces and a carport
- Gross floor area approximately 2,100 square feet
- Impressive ECO credentials including Air Source heating

### General Description

Smiths Property Experts are favoured with instruction to market this exclusive and exciting development of five bespoke family homes in the charming and rural village of Pinwall. The site, which was historically a well-known local pub, is being converted into residential detached properties. The development will consist of four exceptional new homes as well as the sympathetic conversion of the original pub building. Each property will come with private parking, carports, gardens, and beautiful views of the surrounding countryside.

#### Plot 2

A detached property with five bedrooms, three bathrooms, and three reception areas, including an open-plan kitchen. The gross floor area measures approximately 2,100 square feet. The property has three private parking spaces and a carport.