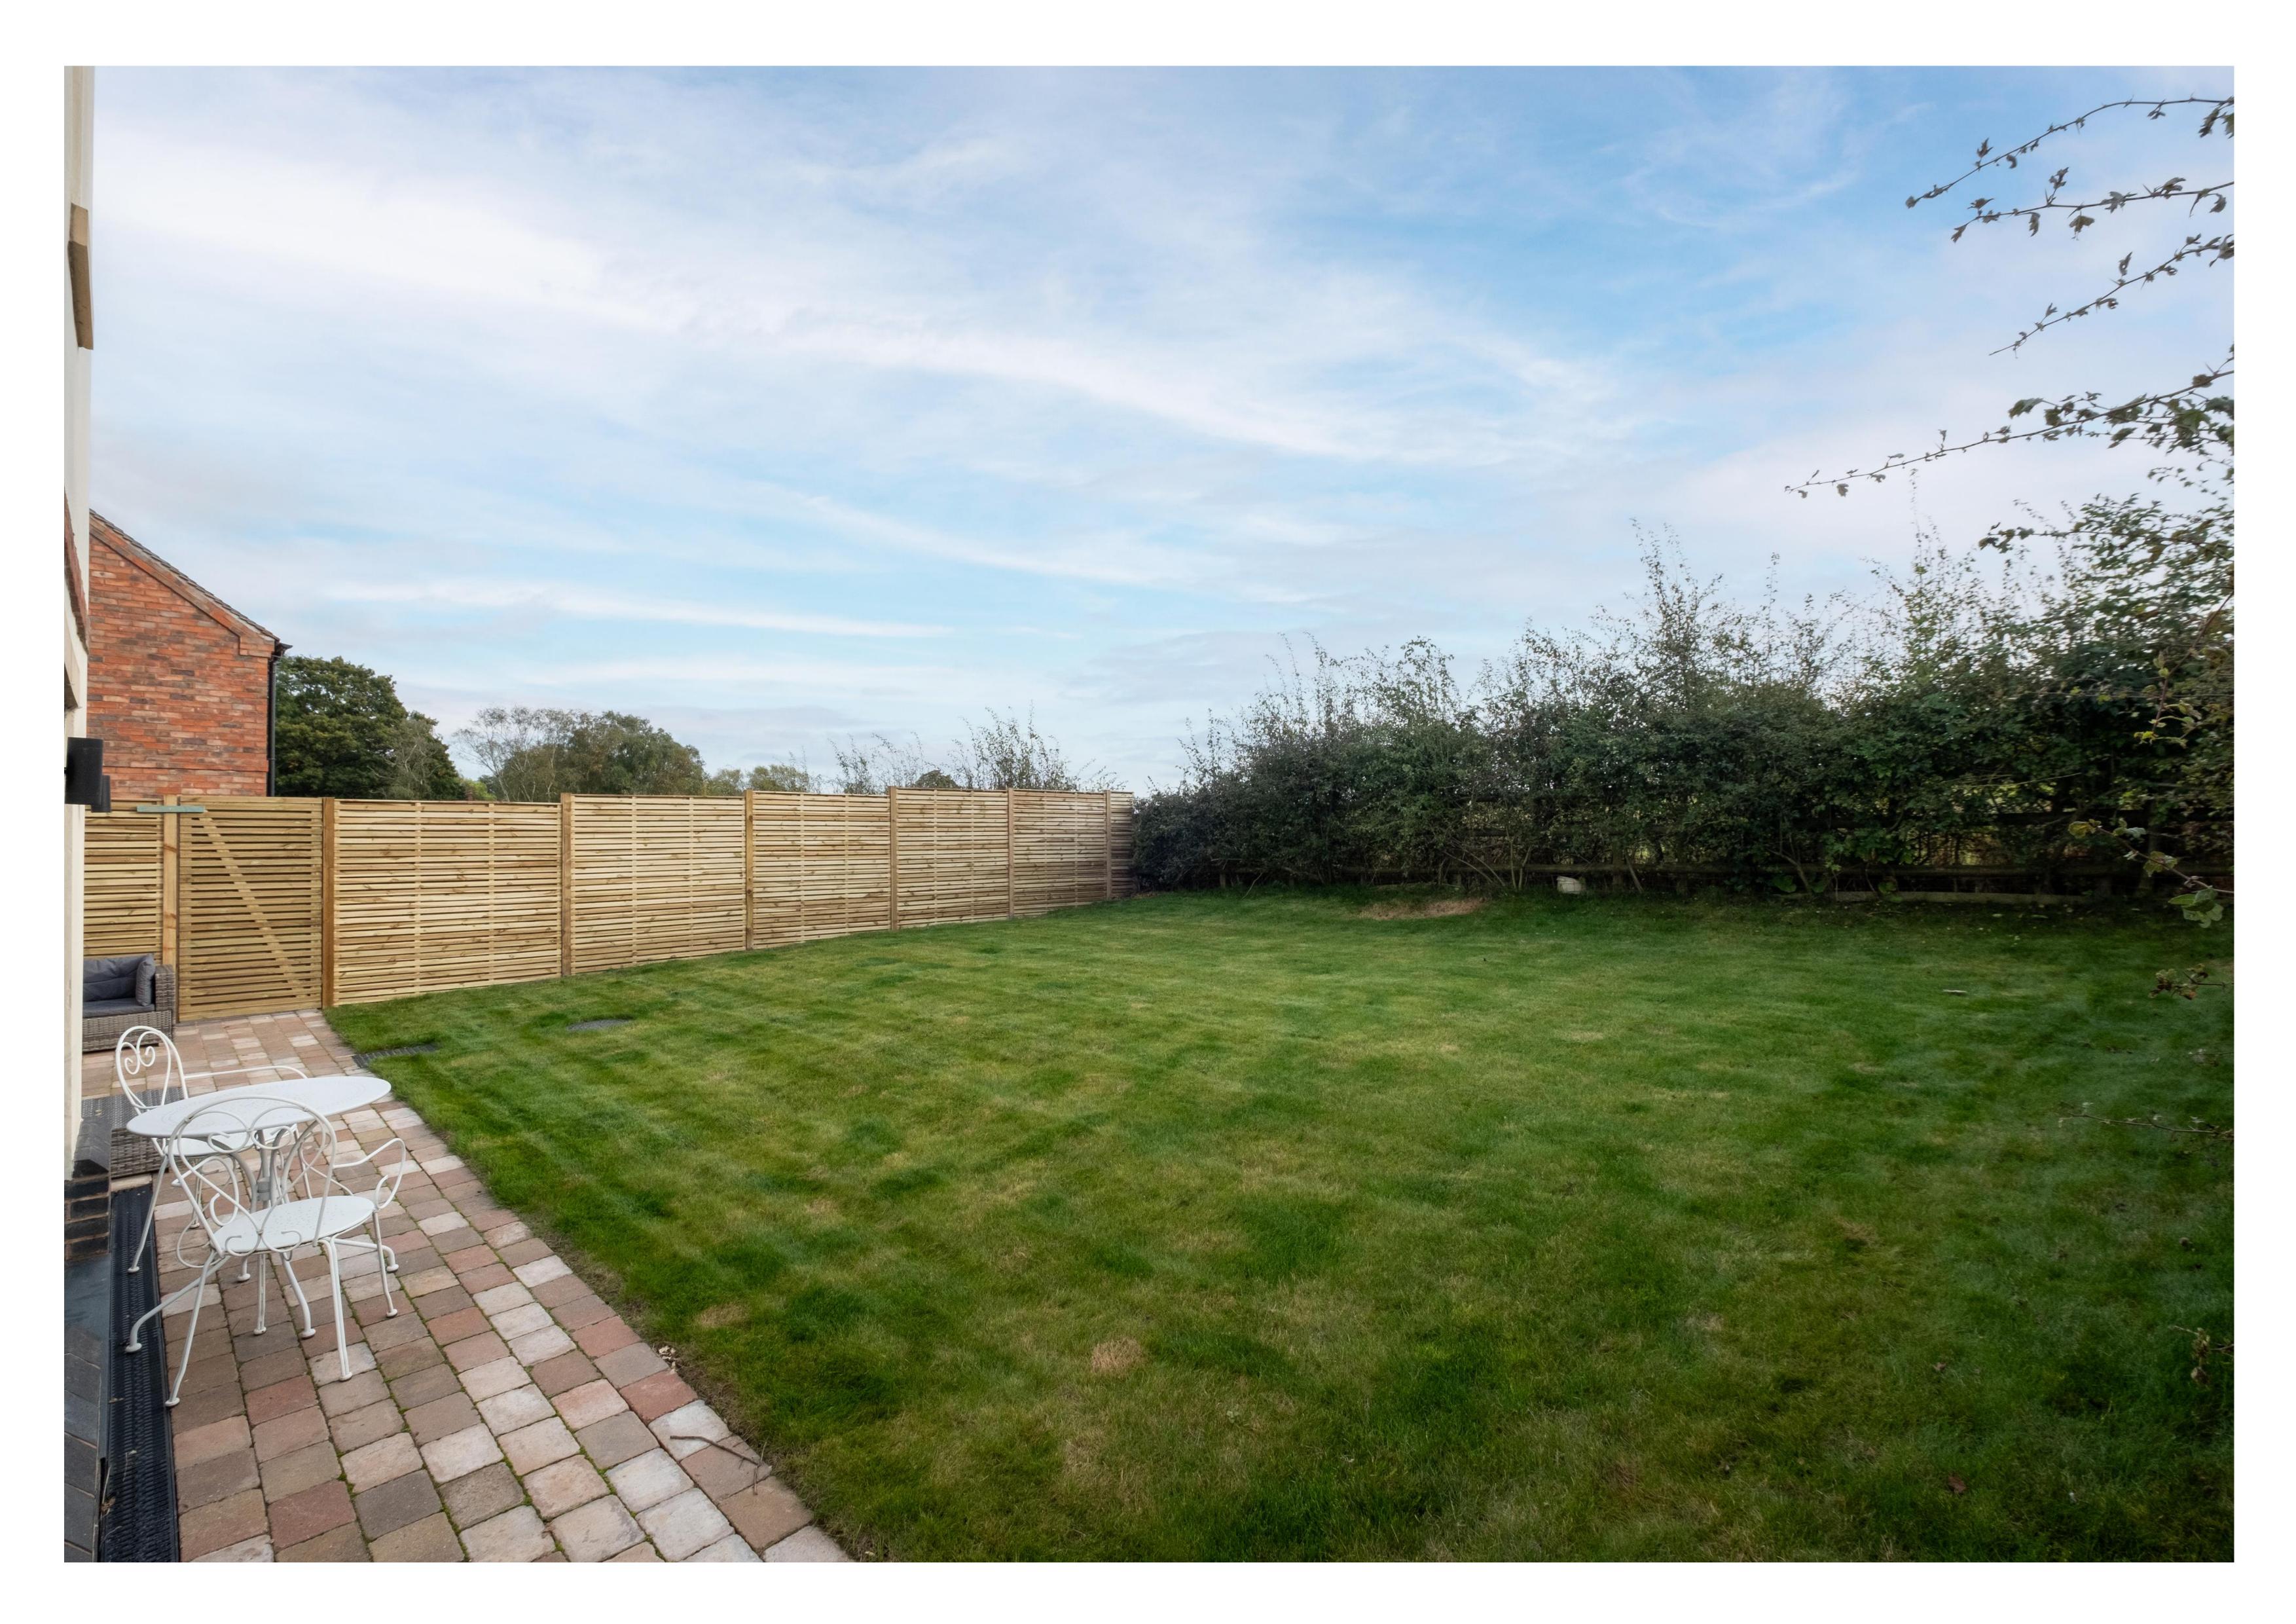

### General Description

Smiths Property Experts are favoured with instruction to market this exclusive and exciting development of five bespoke family homes in the charming and rural village of Pinwall. The site, which was historically a well-known local pub, is being converted into residential detached properties. The development will consist of four exceptional new homes as well as the sympathetic conversion of the original pub building. Each property will come with private parking, carports, gardens, and beautiful views of the surrounding countryside.

#### Plot 2

A detached property with five bedrooms, three bathrooms, and three reception areas, including an open-plan kitchen. The gross floor area measures approximately 2,100 square feet. The property has three private parking spaces and a carport.