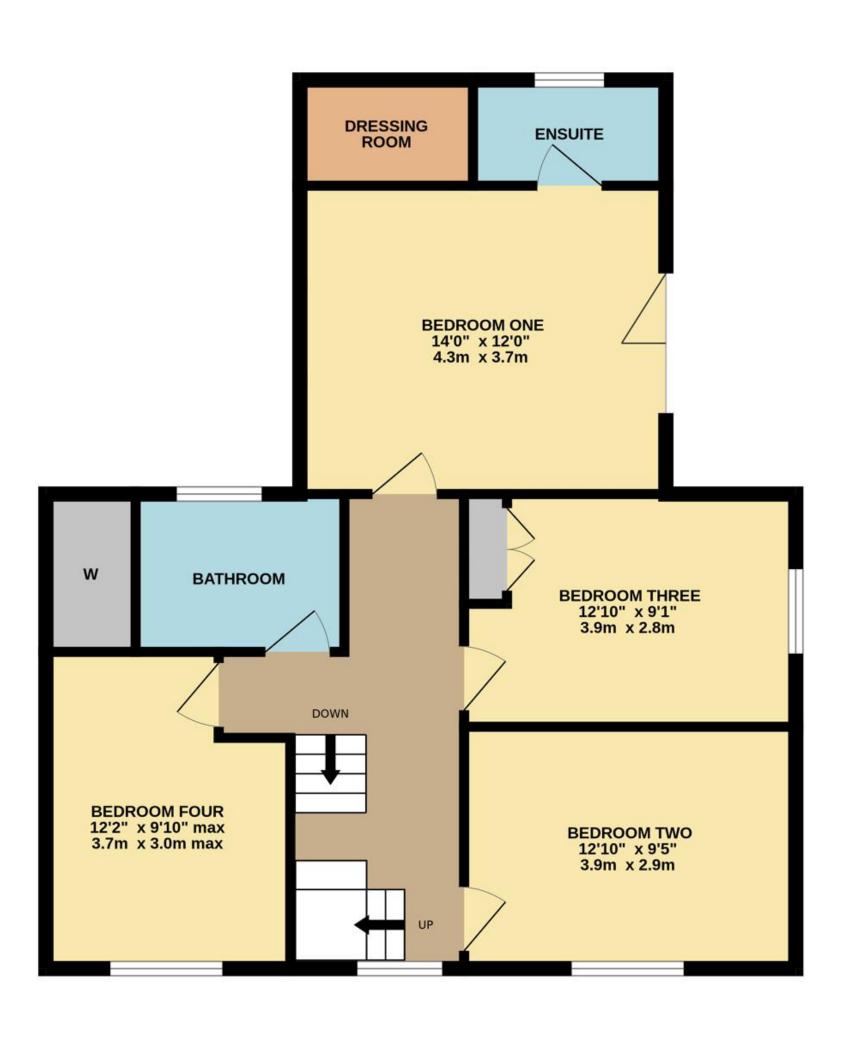

#### Plot 2

A detached property with five bedrooms, three bathrooms, and three reception areas, including an open-plan kitchen. The gross floor area measures approximately 2,100 square feet. The property has three private parking spaces and a carport.

#### TOTAL FLOOR AREA: 2100sq.ft. (195.1 sq.m.) approx.

Whilst every attempt has been made to ensure the accuracy of the floorplan contained here, measurements of doors, windows, rooms and any other items are approximate and no responsibility is taken for any error, omission or mis-statement. This plan is for illustrative purposes only and should be used as such by any prospective purchaser. The services, systems and appliances shown have not been tested and no guarantee as to their operability or efficiency can be given.