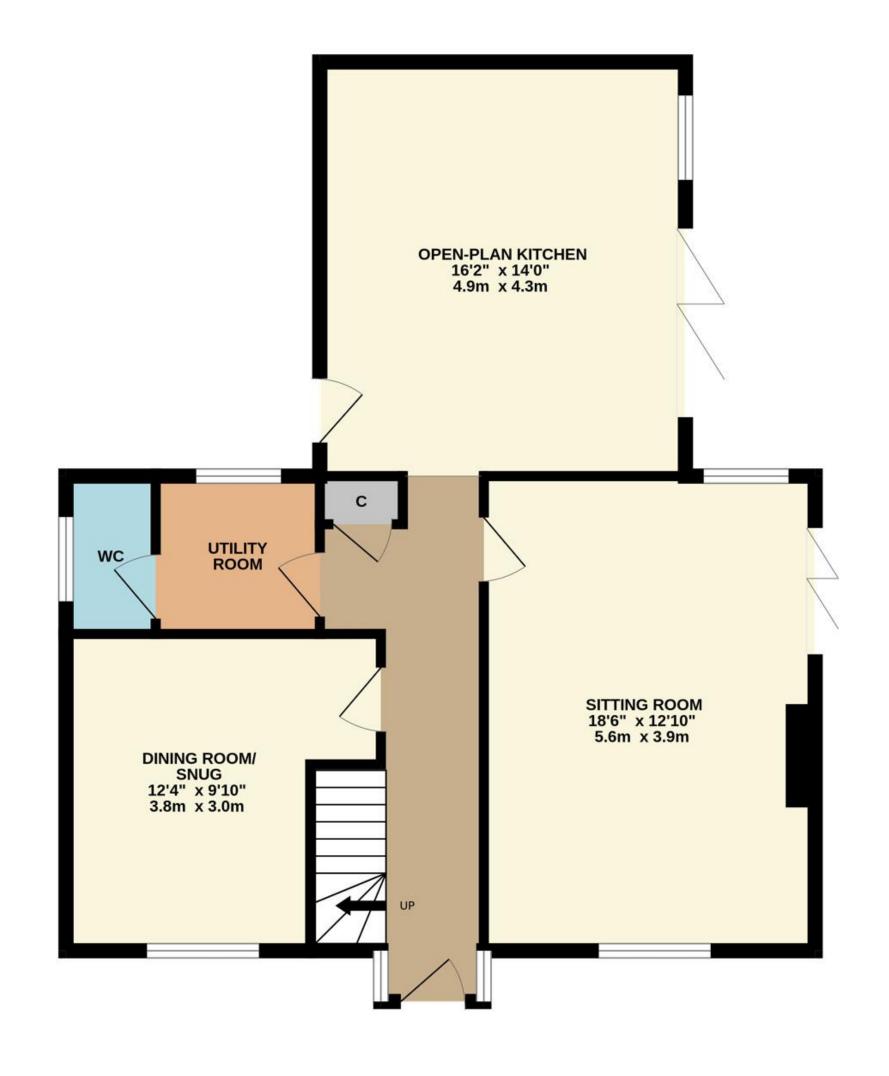

#### Plot 2

A detached property with five bedrooms, three bathrooms, and three reception areas, including an open-plan kitchen. The gross floor area measures approximately 2,100 square feet. The property has three private parking spaces and a carport.

#### TOTAL FLOOR AREA: 2100sq.ft. (195.1 sq.m.) approx.

Whilst every attempt has been made to ensure the accuracy of the floorplan contained here, measurements of doors, windows, rooms and any other items are approximate and no responsibility is taken for any error, omission or mis-statement. This plan is for illustrative purposes only and should be used as such by any prospective purchaser. The services, systems and appliances shown have not been tested and no guarantee as to their operability or efficiency can be given.