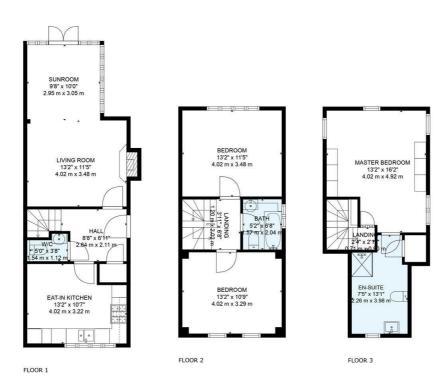

The ground floor consists of a cloakroom/WC breaking off from the entrance hall, which leads into a modern kitchen diner featuring an array of built in appliances and dining table. This connects to the centre of the property - a perfectly decorated reception room, adjacent to French doors leading out into the rear garden of the property.

The first floor boasts two fantastic double bedrooms. Both being flooded with an abundance of natural light from the double glazed windows as well as having access to a splendid three piece family bathroom. Whilst the second floor hosts an additional 'Principal' bedroom, with built in wardrobe region and incredible en suite bathroom, containing a walk in shower.

TOTAL: 1209 sq. ft, 112 m2
FLOOR 1: 489 sq. ft, 45 m2, FLOOR 2: 390 sq. ft, 36 m2, FLOOR 3: 330 sq. ft, 31 m2
EXCLUDED AREAS: FIREPLACE: 6 sq. ft, 1 m2

SIZES AND DIMENSIONS ARE APPROXIMATE, ACTUAL MAY VAR