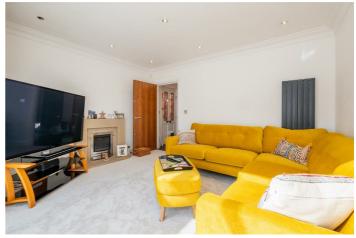

The ground floor consists of a cloakroom/WC breaking off from the entrance hall, which leads into a modern kitchen diner featuring an array of built in appliances and dining table. This connects to the centre of the property - a perfectly decorated reception room, adjacent to French doors leading out into the rear garden of the property.