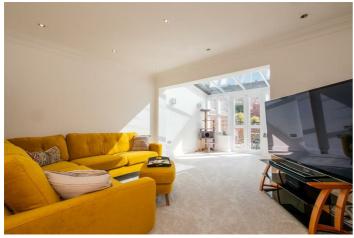

The ground floor consists of a cloakroom/WC breaking off from the entrance hall, which leads into a modern kitchen diner featuring an array of built in appliances and dining table. This connects to the centre of the property - a perfectly decorated reception room, adjacent to French doors leading out into the rear garden of the property.