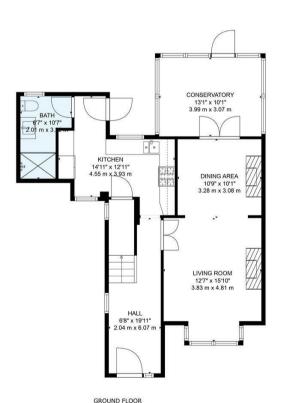

## Ground floor:

Spacious hallway, large living room with gas fireplace, dining room for up to 8 guests and rear conservatory / second reception room. Kitchen with gas cooker & dual ovens. Under stairs storage cupboard containing a modern Worcester boiler. Side extension (recently reroofed) - Boasting a newly converted three piece downstairs bathroom with walk in shower.

FIRST FLOOR

TOTAL: 1239 sq. ft, 115 m2 GROUND FLOOR: 783 sq. ft, 73 m2, FIRST FLOOR: 456 sq. ft, 42 m2  $\,$ 

SIZES AND DIMENSIONS ARE APPROXIMATE, ACTUAL MAY VARY.

Call us on

01565 396 356

Info@acobas.co.uk www.acobas.co.uk