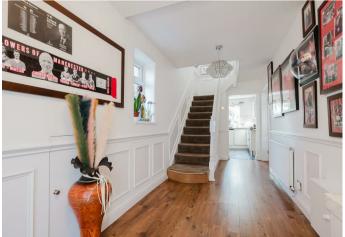

## Ground floor:

Spacious hallway, large living room with gas fireplace, dining room for up to 8 guests and rear conservatory / second reception room. Kitchen with gas cooker & dual ovens. Under stairs storage cupboard containing a modern Worcester boiler. Side extension (recently reroofed) - Boasting a newly converted three piece downstairs bathroom with walk in shower.