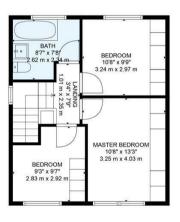

FIRST FLOOR

TOTAL: 1239 sq. ft, 115 m2 GROUND FLOOR: 783 sq. ft, 73 m2, FIRST FLOOR: 456 sq. ft, 42 m2  $\,$ 

SIZES AND DIMENSIONS ARE APPROXIMATE, ACTUAL MAY VARY.

Call us on

01565 396 356

Info@acobas.co.uk www.acobas.co.uk