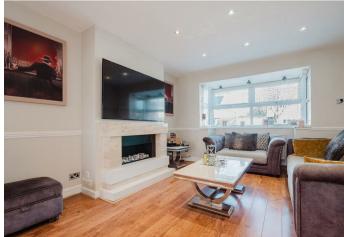

## Ground floor:

Spacious hallway, large living room with gas fireplace, dining room for up to 8 guests and rear conservatory / second reception room. Kitchen with gas cooker & dual ovens. Under stairs storage cupboard containing a modern Worcester boiler. Side extension (recently reroofed) - Boasting a newly converted three piece downstairs bathroom with walk in shower.