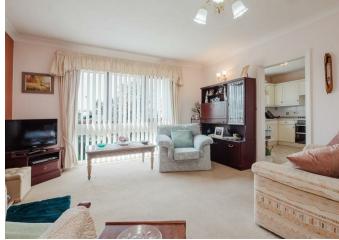

The remainder of the apartment comprises: Two double bedrooms, both with built in wardrobes and identical internal specification, whilst the principal bedroom has a slightly larger gross internal area. Also, a large living/dining room with electric fireplace, dining table and double glazed windows providing a view of the private and well maintained communal gardens. The fully fitted kitchen is adjacent and of a good size, whilst also having a range of appliances.