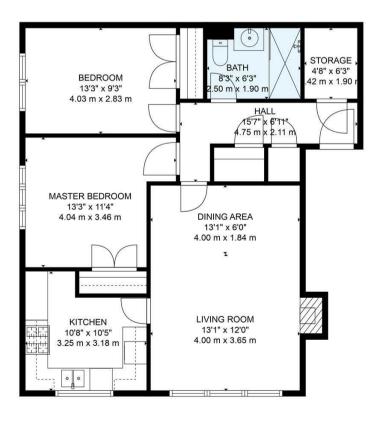

## 2 Bedroom Flat - Purpose Built located in Knutsford

Acobas are delighted to offer this conveniently located freehold apartment with no onward chain.

Boasting a private entrance, this first floor apartment is accessed via a single flight of stairs, opening up into a spacious hallway with three private storage cupboards and a large bathroom which contains a walk in shower with foldable wall mounted seat.

The remainder of the apartment comprises: Two double bedrooms, both with built in wardrobes and identical internal specification, whilst the principal bedroom has a slightly larger gross internal area. Also, a large living/dining room with electric fireplace, dining table and double glazed windows providing a view of the private and well maintained communal gardens. The fully fitted kitchen is adjacent and of a good size, whilst also having a range of appliances.

## Call us on 01565 396 356

Info@acobas.co.uk www.acobas.co.uk

**Council Tax Band** 

С

TOTAL: 791 sq. ft, 74 m2 FLOOR 1: 791 sq. ft, 74 m2 EXCLUDED AREAS: STORAGE: 29 sq. ft, 3 m2, FIREPLACE: 8 sq. ft, 1 m2 SIZES AND DIMENSIONS ARE APPROXIMATE. ACTUAL MAY VARY.