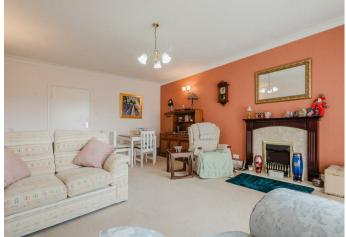

The remainder of the apartment comprises: Two double bedrooms, both with built in wardrobes and identical internal specification, whilst the principal bedroom has a slightly larger gross internal area. Also, a large living/dining room with electric fireplace, dining table and double glazed windows providing a view of the private and well maintained communal gardens. The fully fitted kitchen is adjacent and of a good size, whilst also having a range of appliances.