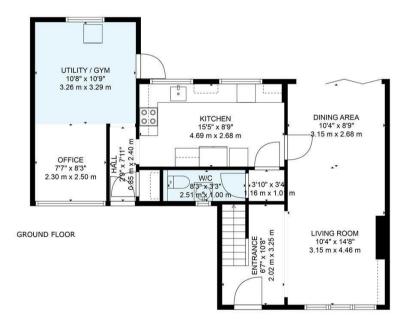

Upon entering the home, you are greeted by a flight of stairs to the left and a well maintained open plan living room / diner to the right which leads out into the rear garden through bi-fold doors. Followed by a downstairs WC, storage room and modern kitchen with fitted appliances. The remainder of the ground floor is currently used as an office/home gym but was initially converted to act as a fourth bedroom. It also allows the purchaser to have the flexibility of a second living room and wash room.

FIRST FLOOR

Call us on

01565 396 356

Info@acobas.co.uk www.acobas.co.uk

Council Tax Band

D

Agents Note: Whilst every care has been taken to prepare these particulars, they are for guidance purposes only. All measurements are approximate and are for general guidance purposes only and whilst every care has been taken to ensure their accuracy, they should not be relied upon and potential buyers are advised to recheck the measurements.