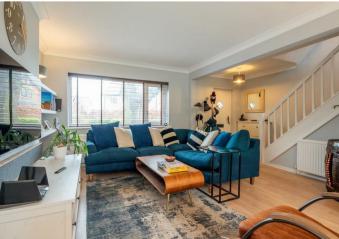

Upon entering the home, you are greeted by a flight of stairs to the left and a well maintained open plan living room / diner to the right which leads out into the rear garden through bi-fold doors. Followed by a downstairs WC, storage room and modern kitchen with fitted appliances. The remainder of the ground floor is currently used as an office/home gym but was initially converted to act as a fourth bedroom. It also allows the purchaser to have the flexibility of a second living room and wash room.