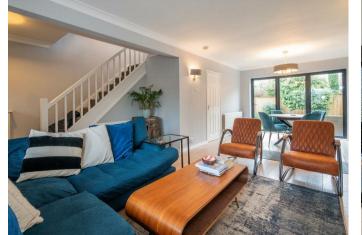

Upon entering the home, you are greeted by a flight of stairs to the left and a well maintained open plan living room / diner to the right which leads out into the rear garden through bi-fold doors. Followed by a downstairs WC, storage room and modern kitchen with fitted appliances. The remainder of the ground floor is currently used as an office/home gym but was initially converted to act as a fourth bedroom. It also allows the purchaser to have the flexibility of a second living room and wash room.