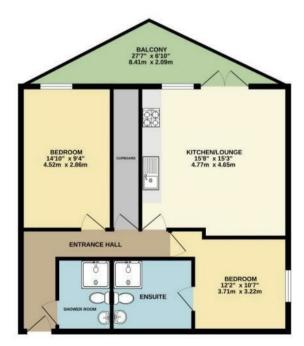

TOTAL FLOOR AREA: 775 sq.ft. (72.0 sq.m.) approx.

What avery altered has been made to ensure the accuracy of the transpara conserved here, measurement of doors, methods, notwoed and performs and approximate and to encuprately in steam for any compensative process.

This property boasts two spacious bedrooms: The first being the primary bedroom, containing a sleek three piece suite, whilst the other double bedroom possesses a superb en suite bathroom. Additionally, find a spacious open plan kitchen diner which flows out onto the private terrace - perfect for hosting guests. Also, an abundance of glass provides a light filled home during the summer season.