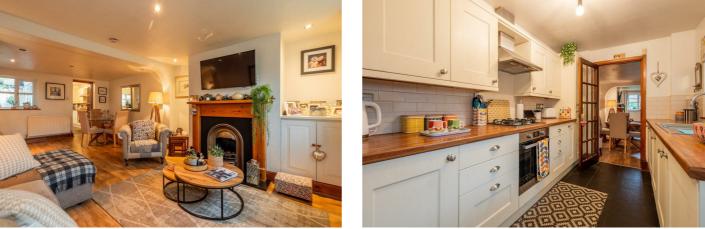

## 2 Bedroom House - Terraced located in Lymm

lvy Cottage – A beautifully presented two bedroom one bathroom traditional cottage with an abundance of charm and character.

TOTAL: 776 sq. ft, 72 m2 FLOOR 1: 441 sq. ft, 41 m2, FLOOR 2: 335 sq. ft, 31 m2 EXCLUDED AREAS: PORCH: 15 sq. ft, 1 m2 SIZES AND DIMENSIONS ARE APPROXIMATE. ACTUAL MAY VARY.