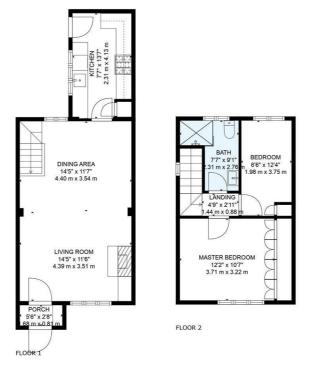

## 2 Bedroom House - Terraced located in Lymm

lvy Cottage – A beautifully presented two bedroom one bathroom traditional cottage with an abundance of charm and character.

TOTAL: 776 sq. ft, 72 m2 FLOOR 1: 441 sq. ft, 41 m2, FLOOR 2: 335 sq. ft, 31 m2 EXCLUDED AREAS: PORCH: 15 sq. ft, 1 m2 SIZES AND DIMENSIONS ARE APPROXIMATE. ACTUAL MAY VARY.