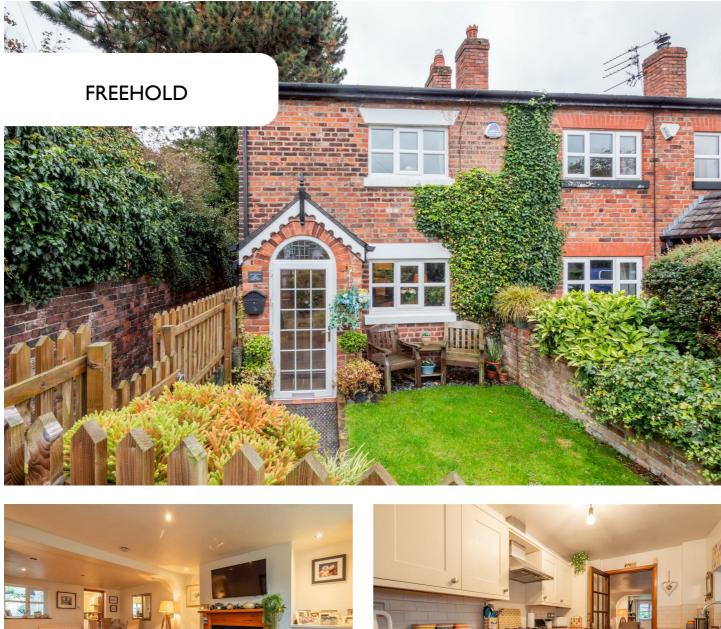

## 103 HIGHER LANE, LYMM, WA13 0BZ

## 2 Bedroom House - Terraced located in Lymm

lvy Cottage – A beautifully presented two bedroom one bathroom traditional cottage with an abundance of charm and character.

TOTAL: 776 sq. ft, 72 m2 FLOOR 1: 441 sq. ft, 41 m2, FLOOR 2: 335 sq. ft, 31 m2 EXCLUDED AREAS: PORCH: 15 sq. ft, 1 m2 SIZES AND DIMENSIONS ARE APPROXIMATE. ACTUAL MAY VARY.